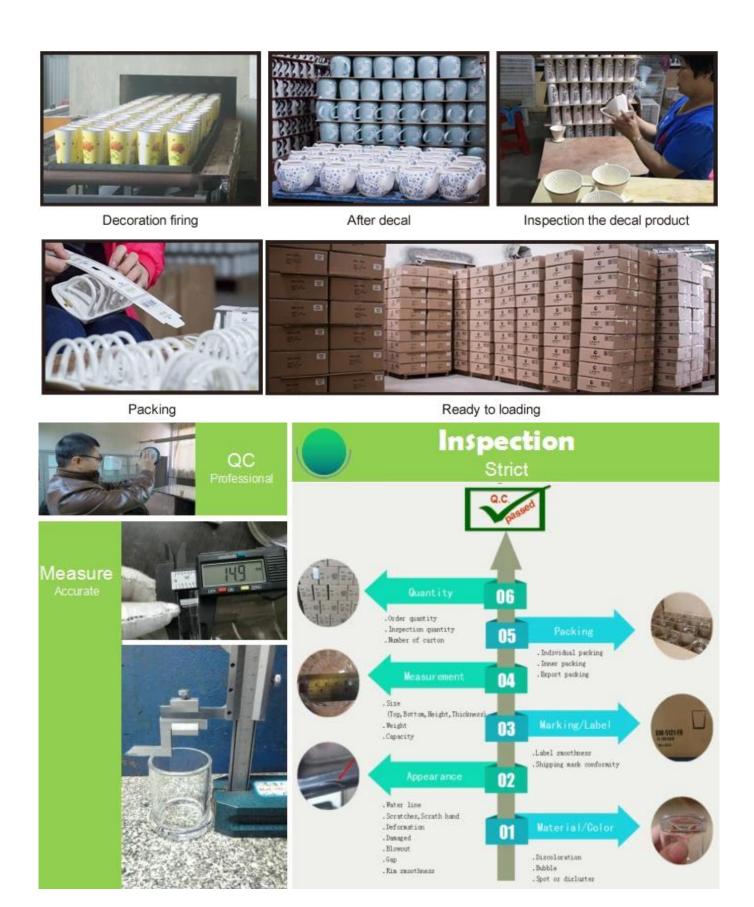

|
| Payment terms    | 30% deposit by T / T in advance, the balance after showing the copy of B / L $$                                                                                                                                                         |
| Product features | <ol> <li>High quality and competitive prices</li> <li>Testing ASTM</li> <li>Eco Friendly</li> <li>It is widely aimed at Wedding, party, home, bars etc.</li> <li>ceramic candle containers with transmutation decoration way</li> </ol> |











Office & Sample Room





















Factory Show

# \* Production Process

































### The characteristics of the blown glass a month

- 1. Its advantage including sculpture of abundance, techniques, surface effects, color etc.
- 2. Quality is a difficult check and tolerance of size, weight and shape is greater.
- 3. The price is high and the product is limited for special technical glass.

### **Application method**

- 1. Using it under the guidance of the adult
- 2. Wash it with clean or hot water before use
- 3. Do not touch the edge of the glass cup, try taking the bottom or the handle of it

#### **Precautions**

- 1. Beer, red wine, white wine, drink or hot water should not be too full
- 2. To avoid hurting your children's hand, please put them where they can not reach
- 3. Avoid falls, collision and strong impact
- 4. Not available for microwave oven
- 5. To pre