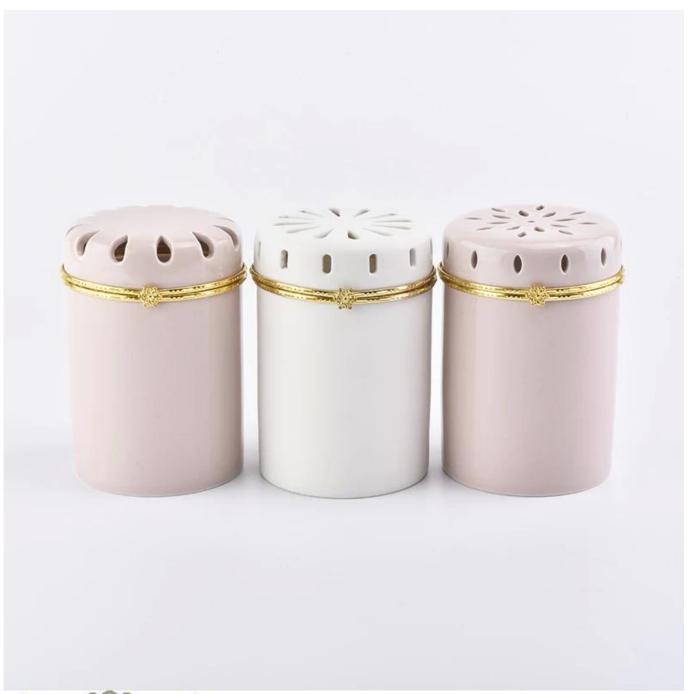

## Ceramic candle holders supplier

| Element name     | Ceramic candle warmer                                                                                                                                                                                                                   |
|------------------|-----------------------------------------------------------------------------------------------------------------------------------------------------------------------------------------------------------------------------------------|
| Object number.   | SGSQ19041209                                                                                                                                                                                                                            |
| Cut it           | Jar Top dia: 79mm Bottom dia:74mm Height:89mm  Lid Top dia: 75mm Bottom dia:79mm Height:21mm  Total Height: 110mm Total Weight: 292g Other sizes: 5 ounces / 8 ounces / 10 ounces / 16 ounces candle jars are also available            |
| Capacity         | 10oz 14oz 16oz candle holders etc. It's available                                                                                                                                                                                       |
| Sampling time    | 1.5 days if the shape and size of the products exist 2.15 days if you need new shape and size of the products                                                                                                                           |
| Packaging        | 24pcs / 36pcs / 48pcs regular safety packing and so on For export carton with egg divider                                                                                                                                               |
| MOQ              | 3000pcs                                                                                                                                                                                                                                 |
| Delivery time    | Within 35 days after the order confirmed                                                                                                                                                                                                |
| Payment terms    | 30% deposit by T / T in advance, the balance after showing the copy of B / L $$                                                                                                                                                         |
| Product features | <ol> <li>High quality and competitive prices</li> <li>Testing ASTM</li> <li>Eco Friendly</li> <li>It is widely aimed at Wedding, party, home, bars etc.</li> <li>ceramic candle containers with transmutation decoration way</li> </ol> |