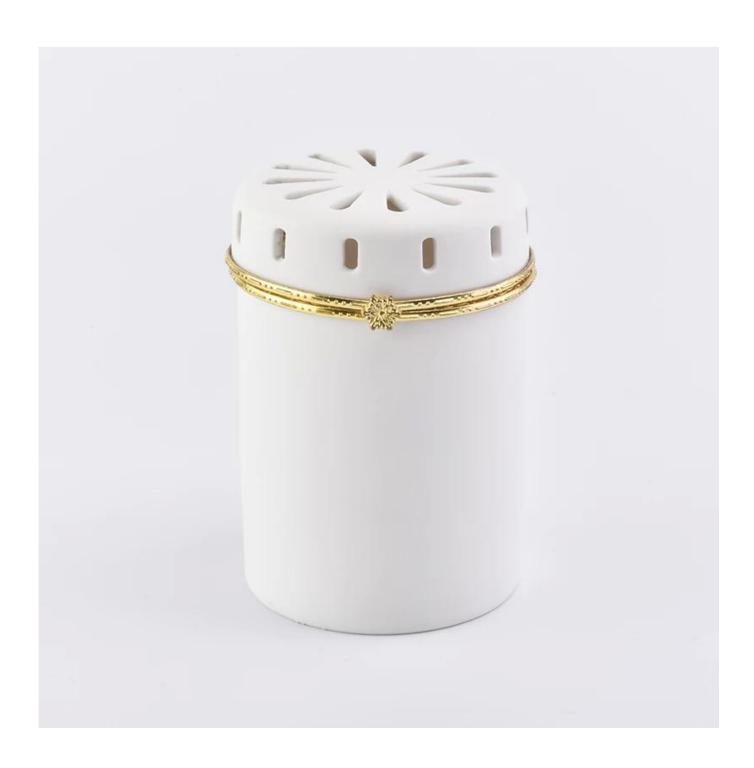

## Ceramic candle holders supplier

| Element name     | Ceramic candle warmer                                                                                                                                                                                                                   |
|------------------|-----------------------------------------------------------------------------------------------------------------------------------------------------------------------------------------------------------------------------------------|
| Object number.   | SGSQ19041209                                                                                                                                                                                                                            |
| Cut it           | Jar Top dia: 79mm Bottom dia:74mm Height:89mm  Lid Top dia: 75mm Bottom dia:79mm Height:21mm  Total Height: 110mm Total Weight: 292g Other sizes: 5 ounces / 8 ounces / 10 ounces / 16 ounces candle jars are also available            |
| Capacity         | 10oz 14oz 16oz candle holders etc. It's available                                                                                                                                                                                       |
| Sampling time    | 1.5 days if the shape and size of the products exist 2.15 days if you need new shape and size of the products                                                                                                                           |
| Packaging        | 24pcs / 36pcs / 48pcs regular safety packing and so on For export carton with egg divider                                                                                                                                               |
| MOQ              | 3000pcs                                                                                                                                                                                                                                 |
| Delivery time    | Within 35 days after the order confirmed                                                                                                                                                                                                |
| Payment terms    | 30% deposit by T / T in advance, the balance after showing the copy of B / L $$                                                                                                                                                         |
| Product features | <ol> <li>High quality and competitive prices</li> <li>Testing ASTM</li> <li>Eco Friendly</li> <li>It is widely aimed at Wedding, party, home, bars etc.</li> <li>ceramic candle containers with transmutation decoration way</li> </ol> |