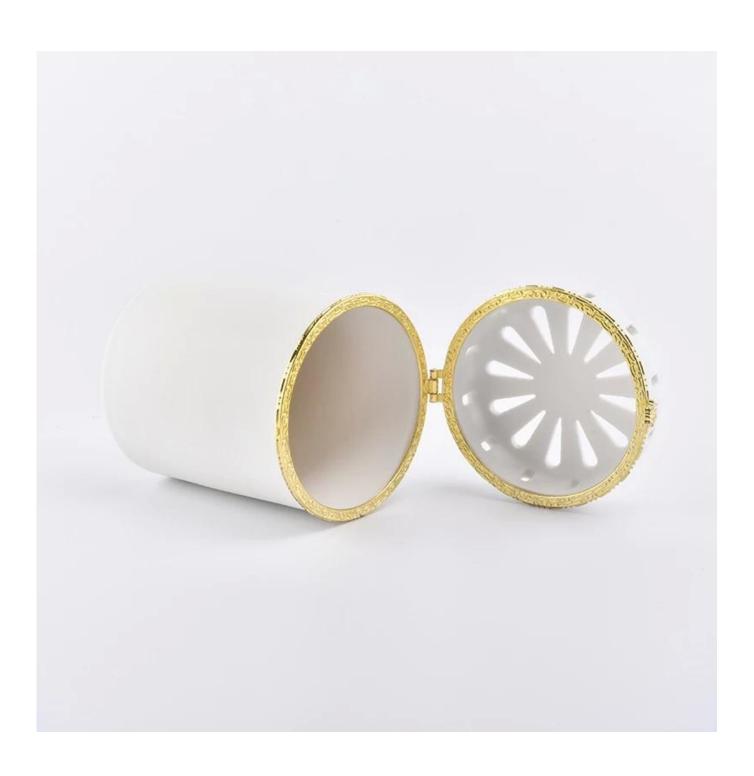

## Ceramic candle holders supplier

| Element name     | Ceramic candle warmer                                                                                                                                                                                                                   |
|------------------|-----------------------------------------------------------------------------------------------------------------------------------------------------------------------------------------------------------------------------------------|
| Object number.   | SGSQ19041209                                                                                                                                                                                                                            |
| Cut it           | Jar Top dia: 79mm Bottom dia:74mm Height:89mm  Lid Top dia: 75mm Bottom dia:79mm Height:21mm  Total Height: 110mm Total Weight: 292g Other sizes: 5 ounces / 8 ounces / 10 ounces / 16 ounces candle jars are also available            |
| Capacity         | 10oz 14oz 16oz candle holders etc. It's available                                                                                                                                                                                       |
| Sampling time    | 1.5 days if the shape and size of the products exist 2.15 days if you need new shape and size of the products                                                                                                                           |
| Packaging        | 24pcs / 36pcs / 48pcs regular safety packing and so on For export carton with egg divider                                                                                                                                               |
| MOQ              | 3000pcs                                                                                                                                                                                                                                 |
| Delivery time    | Within 35 days after the order confirmed                                                                                                                                                                                                |
| Payment terms    | 30% deposit by T / T in advance, the balance after showing the copy of B / L $$                                                                                                                                                         |
| Product features | <ol> <li>High quality and competitive prices</li> <li>Testing ASTM</li> <li>Eco Friendly</li> <li>It is widely aimed at Wedding, party, home, bars etc.</li> <li>ceramic candle containers with transmutation decoration way</li> </ol> |