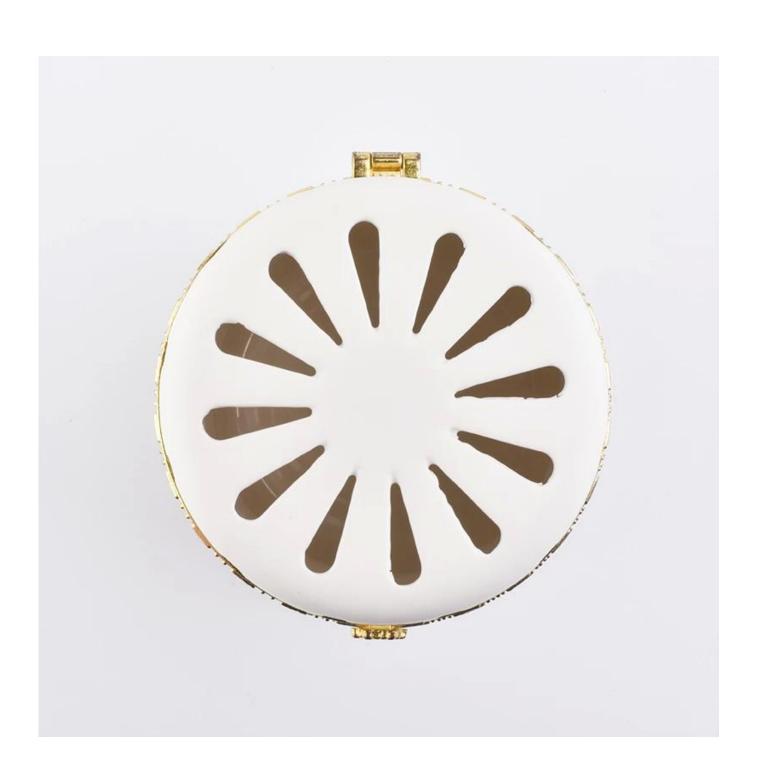

## Ceramic candle holders supplier

| Element name     | Ceramic candle warmer                                                                                                                                                                                                                   |
|------------------|-----------------------------------------------------------------------------------------------------------------------------------------------------------------------------------------------------------------------------------------|
| Object number.   | SGSQ19041209                                                                                                                                                                                                                            |
| Cut it           | Jar Top dia: 79mm Bottom dia:74mm Height:89mm  Lid Top dia: 75mm Bottom dia:79mm Height:21mm  Total Height: 110mm Total Weight: 292g Other sizes: 5 ounces / 8 ounces / 10 ounces / 16 ounces candle jars are also available            |
| Capacity         | 10oz 14oz 16oz candle holders etc. It's available                                                                                                                                                                                       |
| Sampling time    | 1.5 days if the shape and size of the products exist 2.15 days if you need new shape and size of the products                                                                                                                           |
| Packaging        | 24pcs / 36pcs / 48pcs regular safety packing and so on For export carton with egg divider                                                                                                                                               |
| MOQ              | 3000pcs                                                                                                                                                                                                                                 |
| Delivery time    | Within 35 days after the order confirmed                                                                                                                                                                                                |
| Payment terms    | 30% deposit by T / T in advance, the balance after showing the copy of B / L $$                                                                                                                                                         |
| Product features | <ol> <li>High quality and competitive prices</li> <li>Testing ASTM</li> <li>Eco Friendly</li> <li>It is widely aimed at Wedding, party, home, bars etc.</li> <li>ceramic candle containers with transmutation decoration way</li> </ol> |