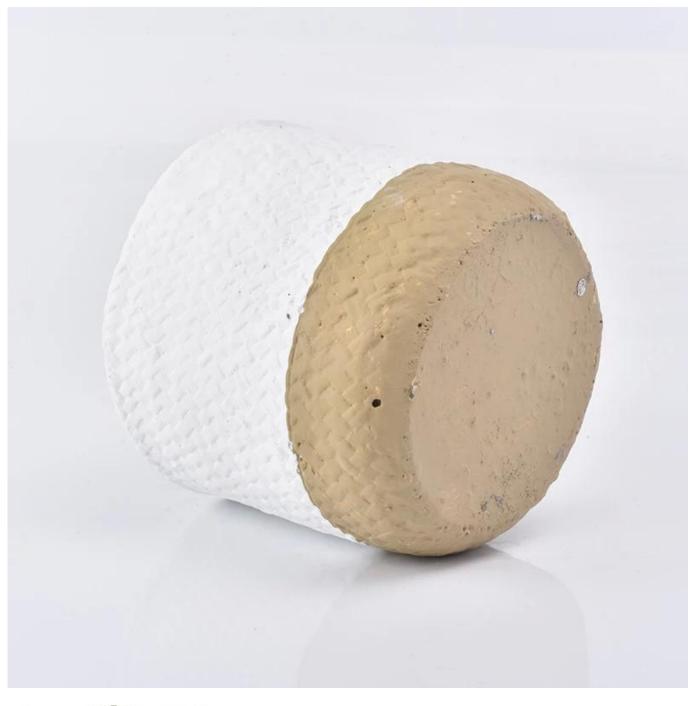

### ceramic container for scented candle

| Element name     | ceramic container for scented candle                                                                                                                                                                                                    |
|------------------|-----------------------------------------------------------------------------------------------------------------------------------------------------------------------------------------------------------------------------------------|
| Object number.   | SGYC18122702                                                                                                                                                                                                                            |
| Cut it           | Top dia:110mm<br>Bottom dia: 90mm<br>Height: 97mm<br>Weight:612g<br>Capacity: 510ml<br>Other sizes: 5 ounces / 8 ounces / 10 ounces / 16 ounces candle jars are also available                                                          |
| Capacity         | 10oz 14oz 16oz candle holders etc. It's available                                                                                                                                                                                       |
| Sampling time    | <ul><li>1.5 days if the shape and size of the products exist</li><li>2.15 days if you need new shape and size of the products</li></ul>                                                                                                 |
| Packaging        | 24pcs / 36pcs / 48pcs regular safety packing and so on For export carton with egg divider                                                                                                                                               |
| MOQ              | 3000pcs                                                                                                                                                                                                                                 |
| Delivery time    | Within 35 days after the order confirmed                                                                                                                                                                                                |
| Payment terms    | 30% deposit by T / T in advance, the balance after showing the copy of B / L $$                                                                                                                                                         |
| Product features | <ol> <li>High quality and competitive prices</li> <li>Testing ASTM</li> <li>Eco Friendly</li> <li>It is widely aimed at Wedding, party, home, bars etc.</li> <li>ceramic candle contianers with transmutation decoration way</li> </ol> |