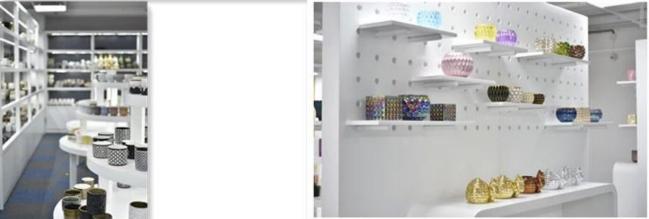

### ceramic container for scented candle

| Element name     | ceramic container for scented candle                                                                                                                                                                                                    |
|------------------|-----------------------------------------------------------------------------------------------------------------------------------------------------------------------------------------------------------------------------------------|
| Object number.   | SGYC18122702                                                                                                                                                                                                                            |
| Cut it           | Top dia:110mm<br>Bottom dia: 90mm<br>Height: 97mm<br>Weight:612g<br>Capacity: 510ml<br>Other sizes: 5 ounces / 8 ounces / 10 ounces / 16 ounces candle jars are also available                                                          |
| Capacity         | 10oz 14oz 16oz candle holders etc. It's available                                                                                                                                                                                       |
| Sampling time    | <ul><li>1.5 days if the shape and size of the products exist</li><li>2.15 days if you need new shape and size of the products</li></ul>                                                                                                 |
| Packaging        | 24pcs / 36pcs / 48pcs regular safety packing and so on For export carton with egg divider                                                                                                                                               |
| MOQ              | 3000pcs                                                                                                                                                                                                                                 |
| Delivery time    | Within 35 days after the order confirmed                                                                                                                                                                                                |
| Payment terms    | 30% deposit by T / T in advance, the balance after showing the copy of B / L $$                                                                                                                                                         |
| Product features | <ol> <li>High quality and competitive prices</li> <li>Testing ASTM</li> <li>Eco Friendly</li> <li>It is widely aimed at Wedding, party, home, bars etc.</li> <li>ceramic candle contianers with transmutation decoration way</li> </ol> |

For more <u>candle holder</u> or any glass, Please visit our website:<u>http://www.okcandle.com/</u> Or here it can help you know better than us: **FAQ** We await your request and cooperation.