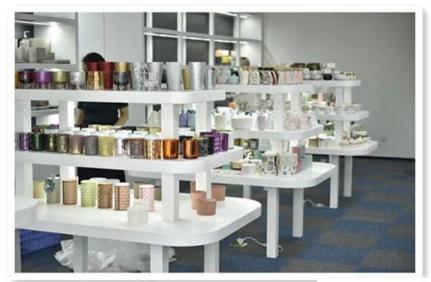

### ceramic container for scented candle

| Element name     | ceramic container for scented candle                                                                                                                                                                                                    |
|------------------|-----------------------------------------------------------------------------------------------------------------------------------------------------------------------------------------------------------------------------------------|
| Object number.   | SGYC18122702                                                                                                                                                                                                                            |
| Cut it           | Top dia:110mm<br>Bottom dia: 90mm<br>Height: 97mm<br>Weight:612g<br>Capacity: 510ml<br>Other sizes: 5 ounces / 8 ounces / 10 ounces / 16 ounces candle jars are also available                                                          |
| Capacity         | 10oz 14oz 16oz candle holders etc. It's available                                                                                                                                                                                       |
| Sampling time    | <ul><li>1.5 days if the shape and size of the products exist</li><li>2.15 days if you need new shape and size of the products</li></ul>                                                                                                 |
| Packaging        | 24pcs / 36pcs / 48pcs regular safety packing and so on For export carton with egg divider                                                                                                                                               |
| MOQ              | 3000pcs                                                                                                                                                                                                                                 |
| Delivery time    | Within 35 days after the order confirmed                                                                                                                                                                                                |
| Payment terms    | 30% deposit by T / T in advance, the balance after showing the copy of B / L $$                                                                                                                                                         |
| Product features | <ol> <li>High quality and competitive prices</li> <li>Testing ASTM</li> <li>Eco Friendly</li> <li>It is widely aimed at Wedding, party, home, bars etc.</li> <li>ceramic candle contianers with transmutation decoration way</li> </ol> |

For more <u>candle holder</u> or any glass, Please visit our website:<u>http://www.okcandle.com/</u> Or here it can help you know better than us: **FAQ** We await your request and cooperation.