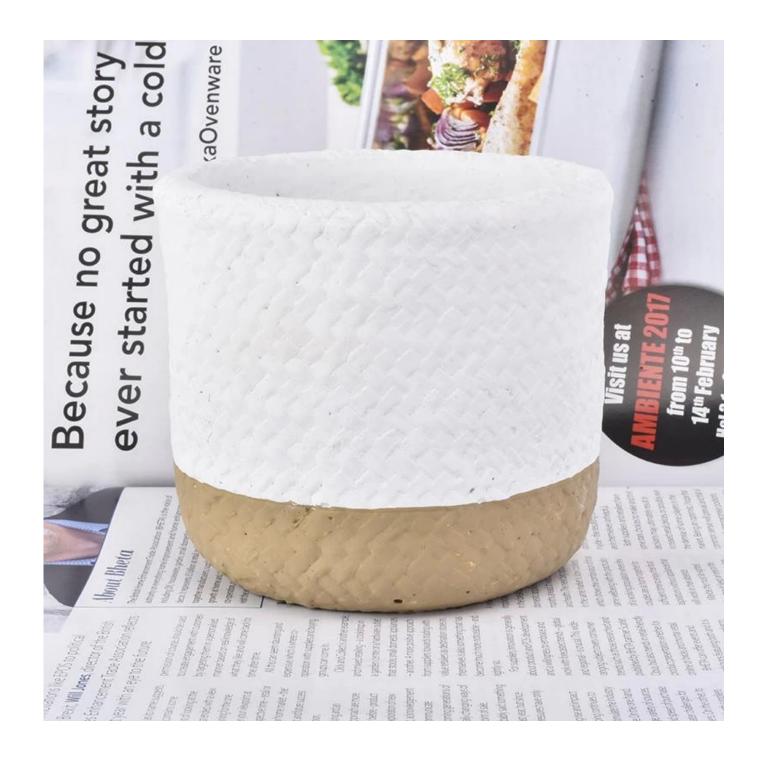

### ceramic container for scented candle

| Element name     | ceramic container for scented candle                                                                                                                                                                                                    |
|------------------|-----------------------------------------------------------------------------------------------------------------------------------------------------------------------------------------------------------------------------------------|
| Object number.   | SGYC18122702                                                                                                                                                                                                                            |
| Cut it           | Top dia:110mm<br>Bottom dia: 90mm<br>Height: 97mm<br>Weight:612g<br>Capacity: 510ml<br>Other sizes: 5 ounces / 8 ounces / 10 ounces / 16 ounces candle jars are also available                                                          |
| Capacity         | 10oz 14oz 16oz candle holders etc. It's available                                                                                                                                                                                       |
| Sampling time    | <ul><li>1.5 days if the shape and size of the products exist</li><li>2.15 days if you need new shape and size of the products</li></ul>                                                                                                 |
| Packaging        | 24pcs / 36pcs / 48pcs regular safety packing and so on For export carton with egg divider                                                                                                                                               |
| MOQ              | 3000pcs                                                                                                                                                                                                                                 |
| Delivery time    | Within 35 days after the order confirmed                                                                                                                                                                                                |
| Payment terms    | 30% deposit by T / T in advance, the balance after showing the copy of B / L $$                                                                                                                                                         |
| Product features | <ol> <li>High quality and competitive prices</li> <li>Testing ASTM</li> <li>Eco Friendly</li> <li>It is widely aimed at Wedding, party, home, bars etc.</li> <li>ceramic candle contianers with transmutation decoration way</li> </ol> |