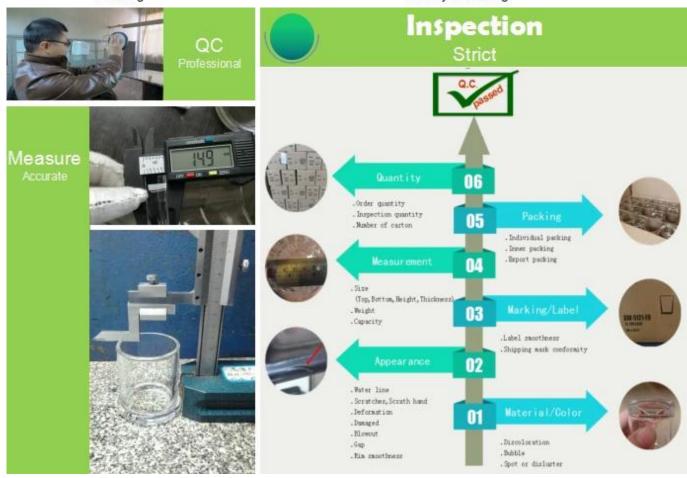

# \* Production Process

Decoration firing

After decal

Inspection the decal product

Packing

Ready to loading