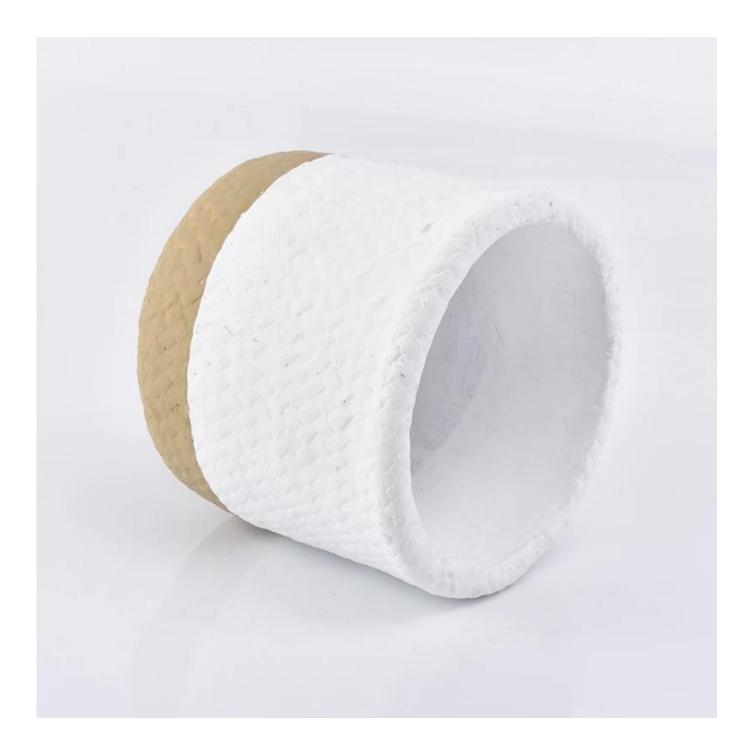

### ceramic container for scented candle

| Element name     | ceramic container for scented candle                                                                                                                                                                                                    |
|------------------|-----------------------------------------------------------------------------------------------------------------------------------------------------------------------------------------------------------------------------------------|
| Object number.   | SGYC18122702                                                                                                                                                                                                                            |
| Cut it           | Top dia:110mm<br>Bottom dia: 90mm<br>Height: 97mm<br>Weight:612g<br>Capacity: 510ml<br>Other sizes: 5 ounces / 8 ounces / 10 ounces / 16 ounces candle jars are also available                                                          |
| Capacity         | 10oz 14oz 16oz candle holders etc. It's available                                                                                                                                                                                       |
| Sampling time    | <ul><li>1.5 days if the shape and size of the products exist</li><li>2.15 days if you need new shape and size of the products</li></ul>                                                                                                 |
| Packaging        | 24pcs / 36pcs / 48pcs regular safety packing and so on For export carton with egg divider                                                                                                                                               |
| MOQ              | 3000pcs                                                                                                                                                                                                                                 |
| Delivery time    | Within 35 days after the order confirmed                                                                                                                                                                                                |
| Payment terms    | 30% deposit by T / T in advance, the balance after showing the copy of B / L $$                                                                                                                                                         |
| Product features | <ol> <li>High quality and competitive prices</li> <li>Testing ASTM</li> <li>Eco Friendly</li> <li>It is widely aimed at Wedding, party, home, bars etc.</li> <li>ceramic candle contianers with transmutation decoration way</li> </ol> |