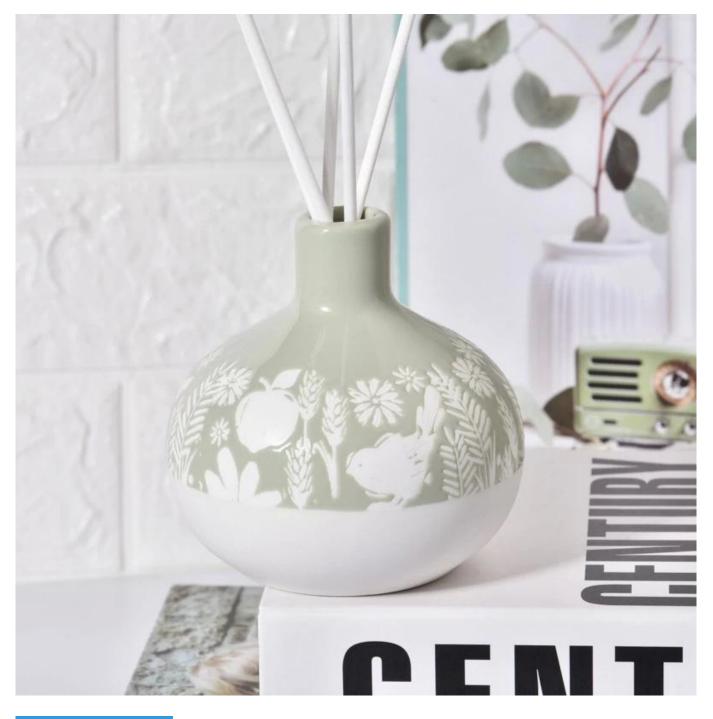

# ceramic diffuser bottle with beautiful debossed patterns, green and white round ceramic bottle

#### Ceramic Bottle Description

### Size: 101mm\*103mm

This ceramic bottle is made with custom debossed patterns which is good for holding about 10 oz fragrance.

Candle accessaries

Team and Office

Factory Show