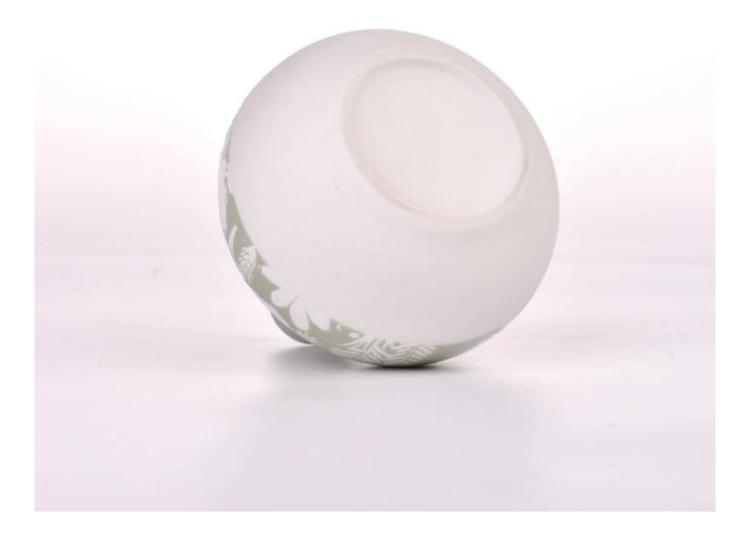

# ceramic diffuser bottle with beautiful debossed patterns, green and white round ceramic bottle

#### Ceramic Bottle Description

### Size: 101mm\*103mm

This ceramic bottle is made with custom debossed patterns which is good for holding about 10 oz fragrance.

Candle accessaries

Team and Office

Factory Show