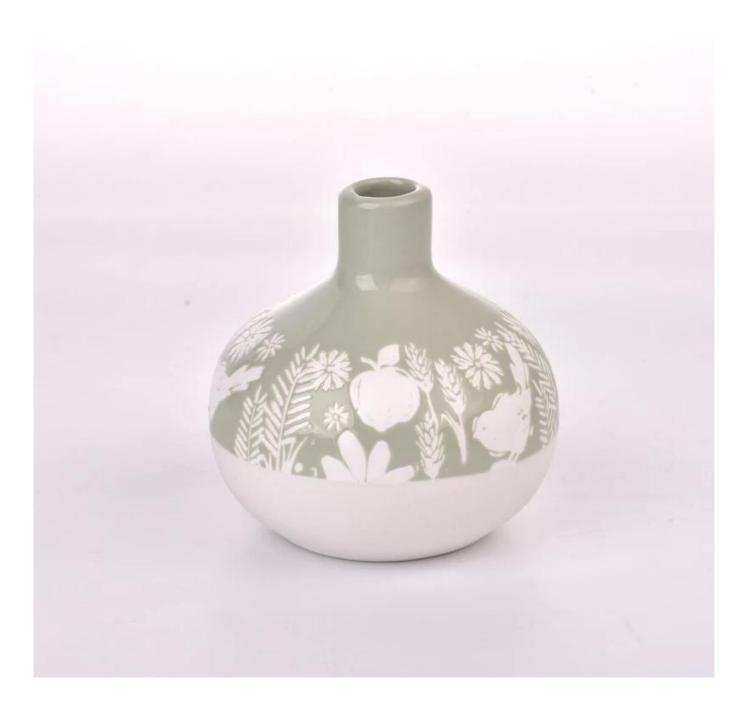

# ceramic diffuser bottle with beautiful debossed patterns, green and white round ceramic bottle

#### Ceramic Bottle Description

### Size: 101mm\*103mm

This ceramic bottle is made with custom debossed patterns which is good for holding about 10 oz fragrance.

Candle accessaries

Team and Office

Factory Show