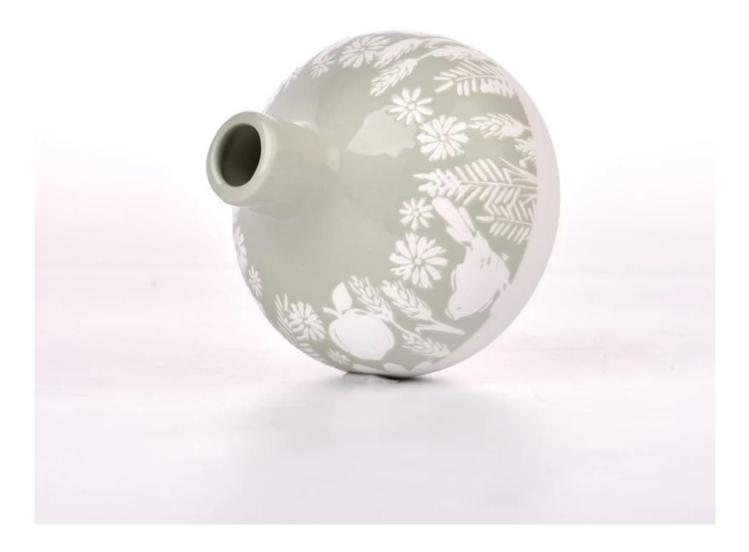

# ceramic diffuser bottle with beautiful debossed patterns, green and white round ceramic bottle

#### Ceramic Bottle Description

### Size: 101mm\*103mm

This ceramic bottle is made with custom debossed patterns which is good for holding about 10 oz fragrance.

Candle accessaries

Team and Office

Factory Show