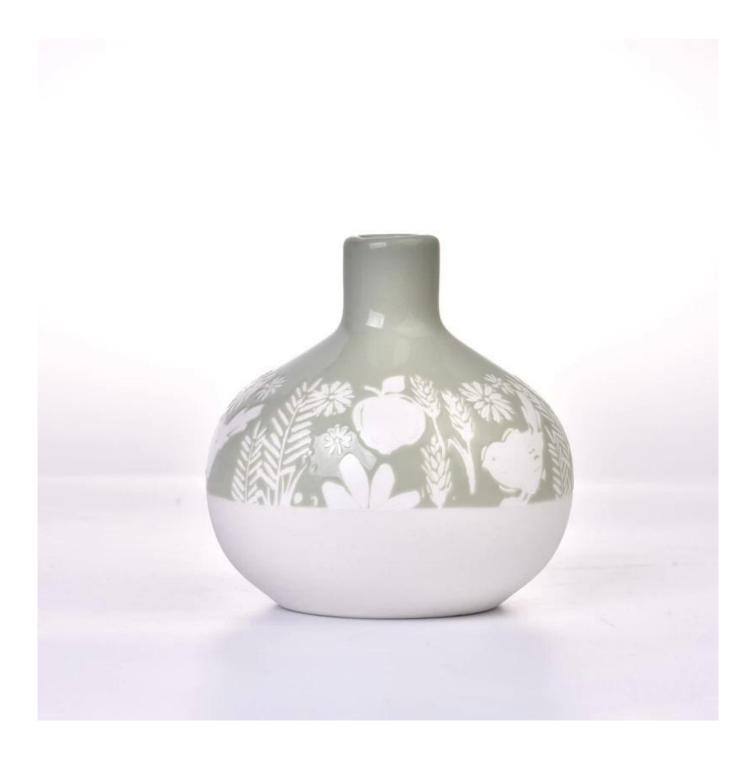

# ceramic diffuser bottle with beautiful debossed patterns, green and white round ceramic bottle

#### Ceramic Bottle Description

### Size: 101mm\*103mm

This ceramic bottle is made with custom debossed patterns which is good for holding about 10 oz fragrance.

Candle accessaries

Team and Office

Factory Show