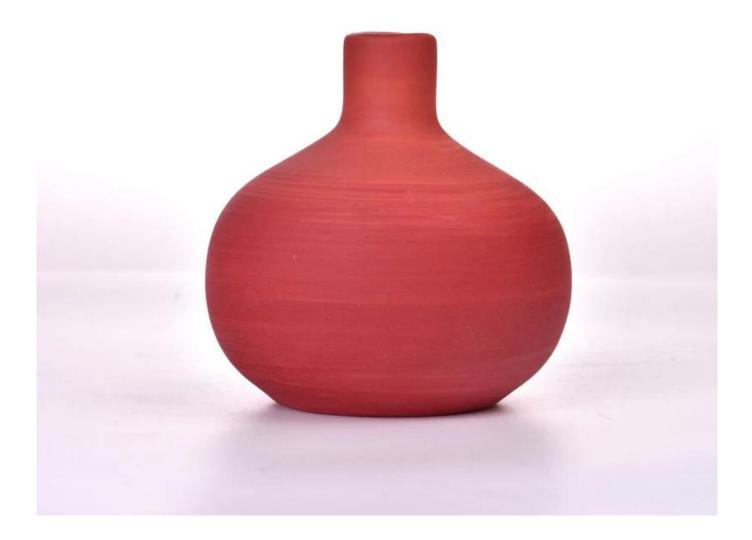

### ceramic diffuser bottle with red swirl pateern

Why Choose Sunny Glassware

- Upmost dedication to design, never compression on quality
- Sunny Glassware strictly protect the customers' designs, all the newly designed items from us haven't been copied in three years.
- Product quality is the major focus in Sunny Glassware. Sunny Glassware once demolished 80,000 pcs of glass vessel with barely visible blemish.

Ceramic Bottle Description

#### Size: 101mm\*103mm

This ceramic bottle is made with custom debossed patterns which is good for holding about 10 oz fragrance.

Team and Office

Factory Show