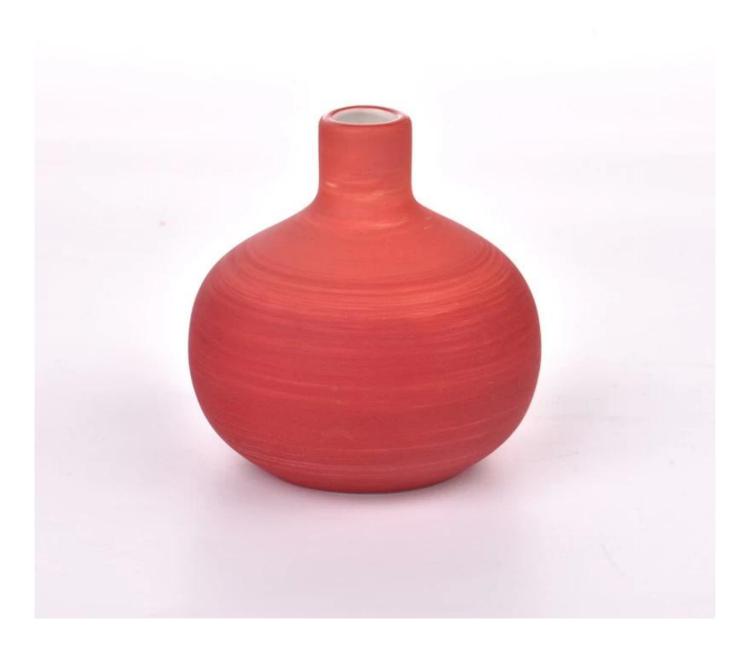

### ceramic diffuser bottle with red swirl pateern

Why Choose Sunny Glassware

- Upmost dedication to design, never compression on quality
- Sunny Glassware strictly protect the customers' designs, all the newly designed items from us haven't been copied in three years.
- Product quality is the major focus in Sunny Glassware. Sunny Glassware once demolished 80,000 pcs of glass vessel with barely visible blemish.

Ceramic Bottle Description

#### Size: 101mm\*103mm

This ceramic bottle is made with custom debossed patterns which is good for holding about 10 oz fragrance.

Team and Office

Factory Show