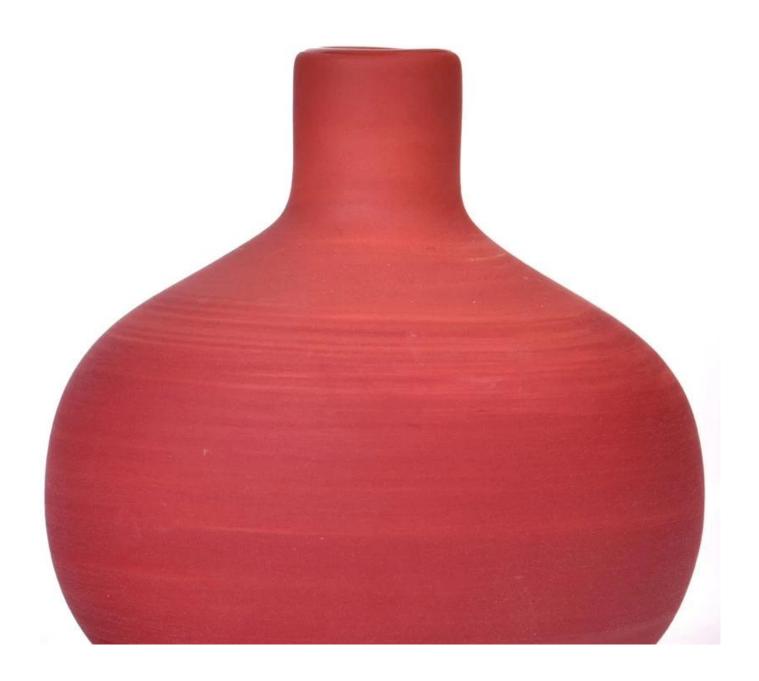

#### Size: 101mm\*103mm

This ceramic bottle is made with custom debossed patterns which is good for holding about 10 oz fragrance.

Team and Office

Factory Show