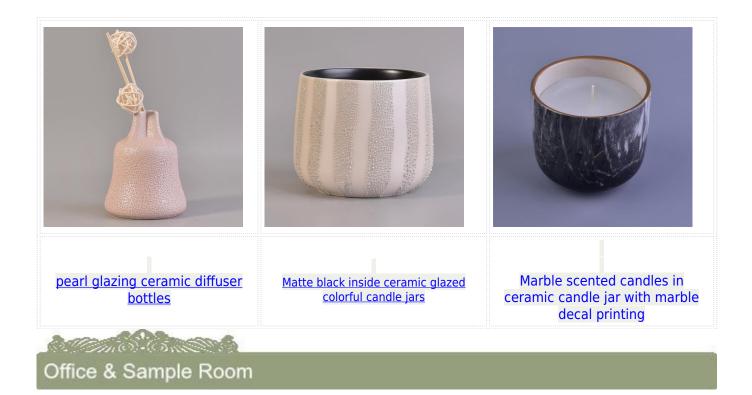

## Ceramic diffuser bottles with pearl galzing color

| Item number.             | SGSN17042417                                                                                                                                                        |
|--------------------------|---------------------------------------------------------------------------------------------------------------------------------------------------------------------|
| Material                 | Ceramic diffuser bottles with pearl galzing color                                                                                                                   |
| Craft                    | hand made ceramic diffuser with pearl glazing finish                                                                                                                |
| Samples time             | <ol> <li>10 days if there is a form and size of the ceramic</li> <li>25 days, if you need a new shape and size ceramic</li> </ol>                                   |
| Product Capacity         | 5,000 ~ 100,000 pieces per month                                                                                                                                    |
| The Features of products | <ol> <li>Hand made <u>ceramic candle holder</u></li> <li>used for scented candles,wax,etc</li> <li>It can be different colors pattern and shapes if need</li> </ol> |