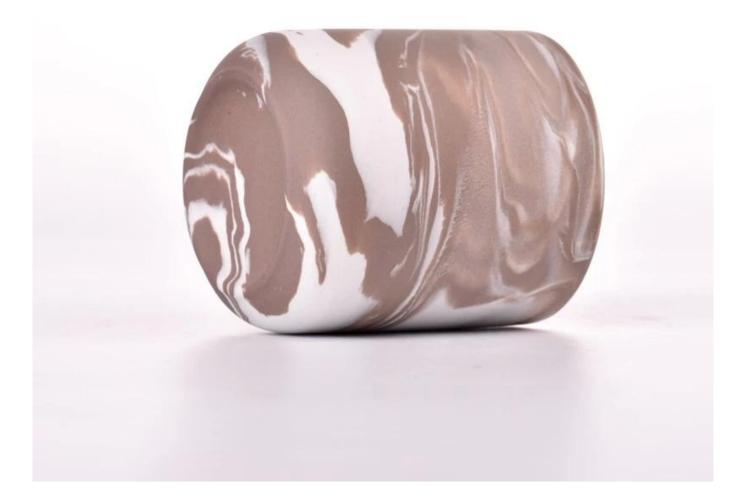

# ceramic empty candle jars unique luxury candle vessels custom container candle vessel

#### product description

| specification | Item No[]SGMK23041545                                             |  |  |
|---------------|-------------------------------------------------------------------|--|--|
|               | Top dia: 72mm                                                     |  |  |
|               | Bottom dia: 53mm                                                  |  |  |
|               | Height: 80mm                                                      |  |  |
|               | Weight: 156g                                                      |  |  |
|               | Capacity: 240ml                                                   |  |  |
|               | MOQ: 5000 pieces                                                  |  |  |
| sampling time | 1. 5 days if there is glassy and size                             |  |  |
|               | 2. 15 days, if you need new shapes and sizes                      |  |  |
| delivery time | About 35 days after order confirmed                               |  |  |
| payment terms | 30% deposit by T / T in advance and balance against copy of B / L |  |  |
| shipping      | by sea, by air, by express and the delivery agent acceptable      |  |  |