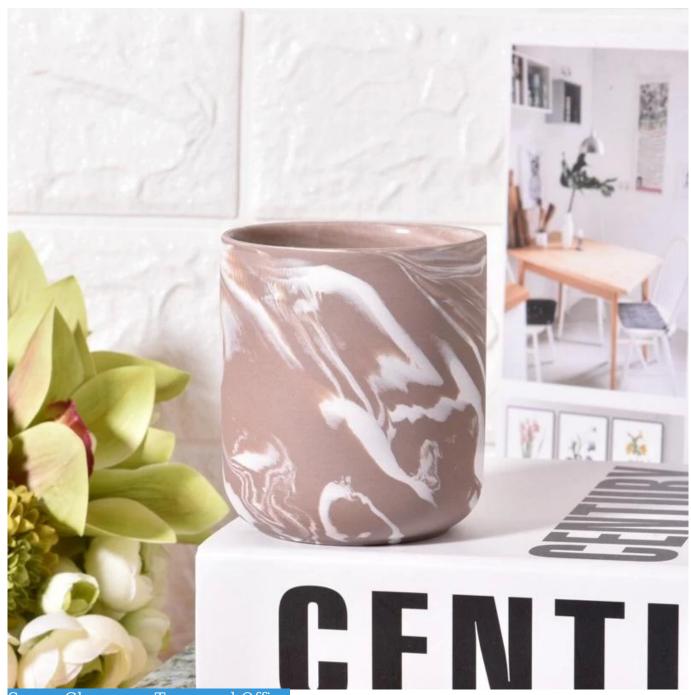

# ceramic empty candle jars unique luxury candle vessels custom container candle vessel

#### product description

| specification | Item No[]SGMK23041545                                             |  |  |
|---------------|-------------------------------------------------------------------|--|--|
|               | Top dia: 72mm                                                     |  |  |
|               | Bottom dia: 53mm                                                  |  |  |
|               | Height: 80mm                                                      |  |  |
|               | Weight: 156g                                                      |  |  |
|               | Capacity: 240ml                                                   |  |  |
|               | MOQ: 5000 pieces                                                  |  |  |
| sampling time | 1. 5 days if there is glassy and size                             |  |  |
|               | 2. 15 days, if you need new shapes and sizes                      |  |  |
| delivery time | About 35 days after order confirmed                               |  |  |
| payment terms | 30% deposit by T / T in advance and balance against copy of B / L |  |  |
| shipping      | by sea, by air, by express and the delivery agent acceptable      |  |  |

| choice for you | 1. Various designs and sizes for selection                              |
|----------------|-------------------------------------------------------------------------|
|                | 2 Any color painted, electroplating, laser engraving                    |
|                | 3. Special package as shrink film, color gift box, white gift box, etc. |
|                |                                                                         |