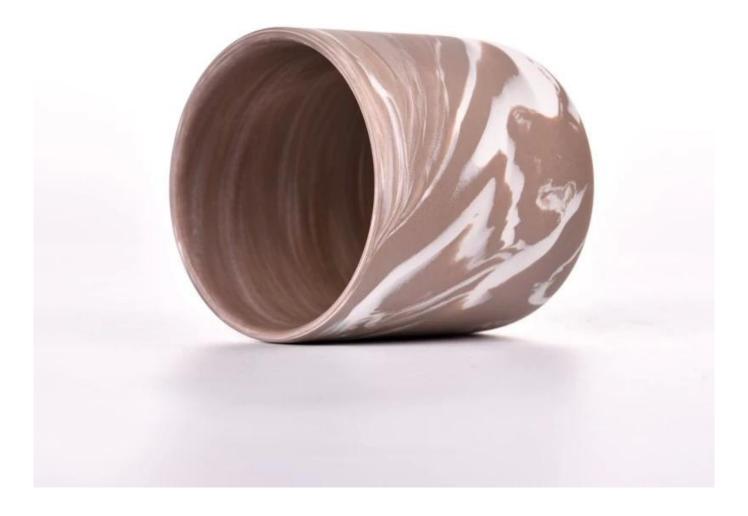

# ceramic empty candle jars unique luxury candle vessels custom container candle vessel

#### product description

| specification | Item No[]SGMK23041545                                             |  |  |
|---------------|-------------------------------------------------------------------|--|--|
|               | Top dia: 72mm                                                     |  |  |
|               | Bottom dia: 53mm                                                  |  |  |
|               | Height: 80mm                                                      |  |  |
|               | Weight: 156g                                                      |  |  |
|               | Capacity: 240ml                                                   |  |  |
|               | MOQ: 5000 pieces                                                  |  |  |
| sampling time | 1. 5 days if there is glassy and size                             |  |  |
|               | 2. 15 days, if you need new shapes and sizes                      |  |  |
| delivery time | About 35 days after order confirmed                               |  |  |
| payment terms | 30% deposit by T / T in advance and balance against copy of B / L |  |  |
| shipping      | by sea, by air, by express and the delivery agent acceptable      |  |  |