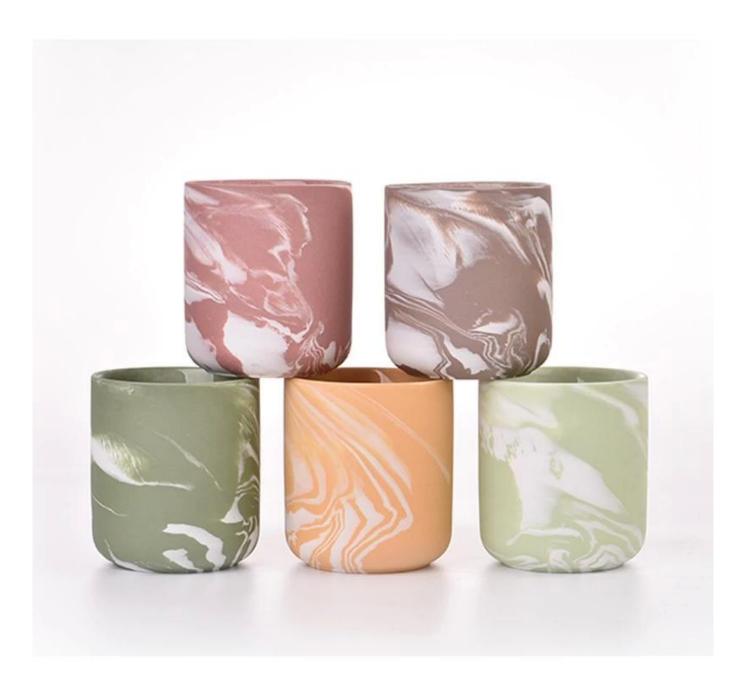

# ceramic empty candle jars unique luxury candle vessels custom container candle vessel

| choice for you | 1. Various designs and sizes for selection                              |
|----------------|-------------------------------------------------------------------------|
|                | 2 Any color painted, electroplating, laser engraving                    |
|                | 3. Special package as shrink film, color gift box, white gift box, etc. |
|                |                                                                         |