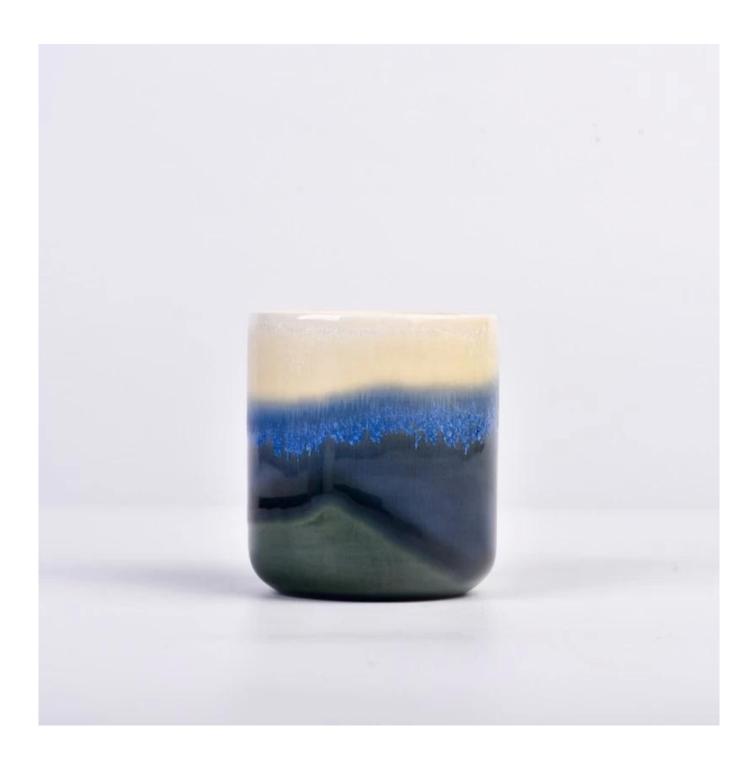

## ceramic empty candle jars unique wholesale luxury candle vessels

### product description

| specification  | Item No□SGMK23033012                                                                                                                                                                                  |  |  |  |  |
|----------------|-------------------------------------------------------------------------------------------------------------------------------------------------------------------------------------------------------|--|--|--|--|
|                | Top dia: 73mm                                                                                                                                                                                         |  |  |  |  |
|                | Bottom dia: 53mm<br>Height: 81mm                                                                                                                                                                      |  |  |  |  |
|                |                                                                                                                                                                                                       |  |  |  |  |
|                | Weight: 206g                                                                                                                                                                                          |  |  |  |  |
|                | Capacity: 230ml                                                                                                                                                                                       |  |  |  |  |
|                | MOQ: 5000 pieces                                                                                                                                                                                      |  |  |  |  |
| sampling time  | 1. 5 days if there is glassy and size                                                                                                                                                                 |  |  |  |  |
|                | 2. 15 days, if you need new shapes and sizes                                                                                                                                                          |  |  |  |  |
| delivery time  | About 35 days after order confirmed                                                                                                                                                                   |  |  |  |  |
| payment terms  | 30% deposit by T / T in advance and balance against copy of B / L                                                                                                                                     |  |  |  |  |
| shipping       | by sea, by air, by express and the delivery agent acceptable                                                                                                                                          |  |  |  |  |
| choice for you | <ol> <li>Various designs and sizes for selection</li> <li>Any color painted, electroplating, laser engraving</li> <li>Special package as shrink film, color gift box, white gift box, etc.</li> </ol> |  |  |  |  |