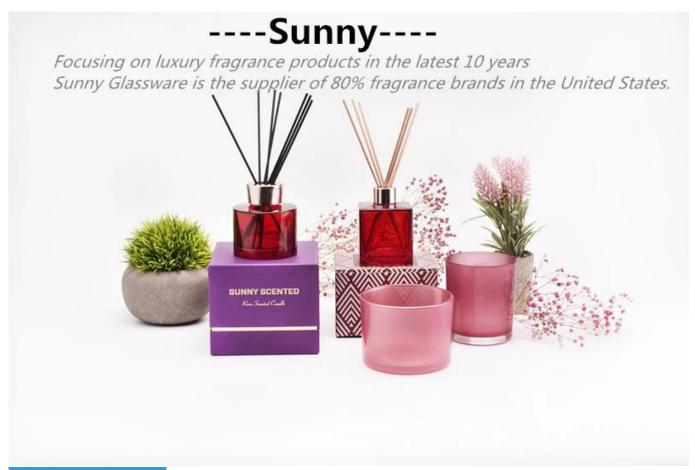

## ceramic empty candle jars unique wholesale luxury candle vessels



### product description

| specification  | Item No□SGMK23033012                                                                                                                                                                                  |  |  |  |  |
|----------------|-------------------------------------------------------------------------------------------------------------------------------------------------------------------------------------------------------|--|--|--|--|
|                | Top dia: 73mm                                                                                                                                                                                         |  |  |  |  |
|                | Bottom dia: 53mm<br>Height: 81mm