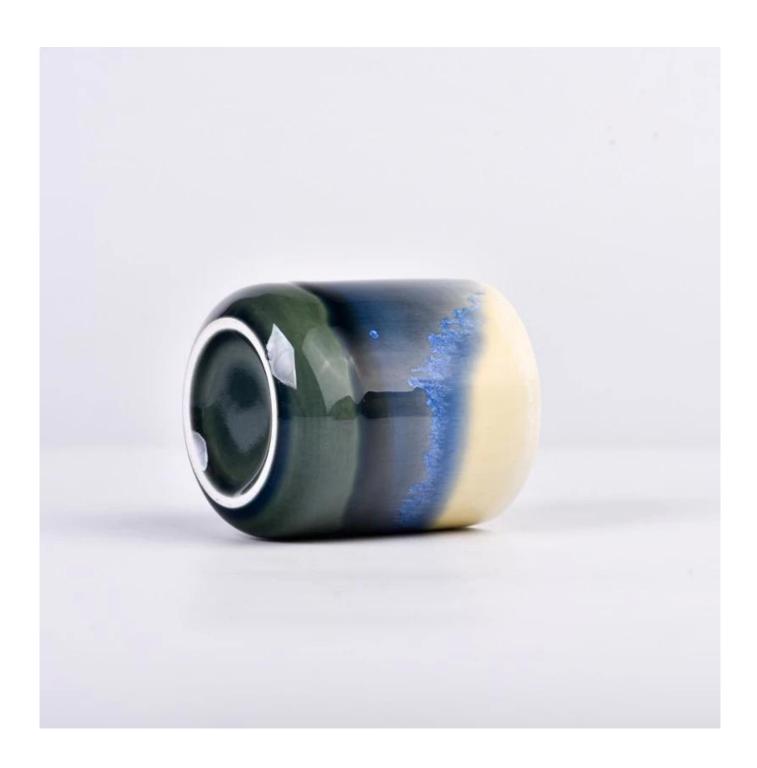

## ceramic empty candle jars unique wholesale luxury candle vessels

### product description

| specification  | Item No□SGMK23033012                                                                                                                                                                                  |  |  |  |  |
|----------------|-------------------------------------------------------------------------------------------------------------------------------------------------------------------------------------------------------|--|--|--|--|
|                | Top dia: 73mm                                                                                                                                                                                         |  |  |  |  |
|                | Bottom dia: 53mm<br>Height: 81mm                                                                                                                                                                      |  |  |  |  |
|                |                                                                                                                                                                                                       |  |  |  |  |
|                | Weight: 206g                                                                                                                                                                                          |  |  |  |  |
|                | Capacity: 230ml                                                                                                                                                                                       |  |  |  |  |
|                | MOQ: 5000 pieces                                                                                                                                                                                      |  |  |  |  |
| sampling time  | 1. 5 days if there is glassy and size                                                                                                                                                                 |  |  |  |  |
|                | 2. 15 days, if you need new shapes and sizes                                                                                                                                                          |  |  |  |  |
| delivery time  | About 35 days after order confirmed                                                                                                                                                                   |  |  |  |  |
| payment terms  | 30% deposit by T / T in advance and balance against copy of B / L                                                                                                                                     |  |  |  |  |
| shipping       | by sea, by air, by express and the delivery agent acceptable                                                                                                                                          |  |  |  |  |
| choice for you | <ol> <li>Various designs and sizes for selection</li> <li>Any color painted, electroplating, laser engraving</li> <li>Special package as shrink film, color gift box, white gift box, etc.</li> </ol> |  |  |  |  |