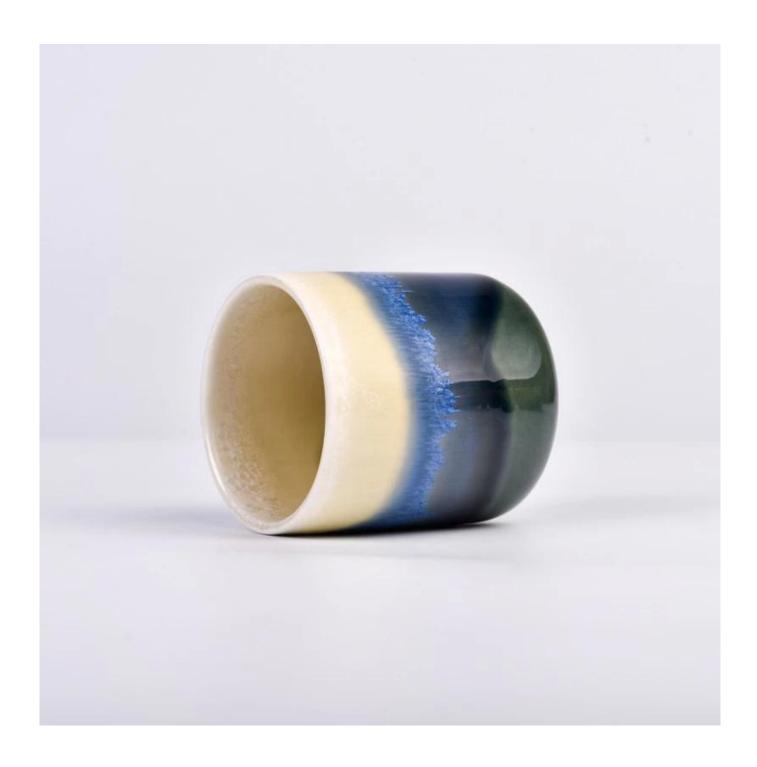

## ceramic empty candle jars unique wholesale luxury candle vessels

### product description

| specification  | Item No□SGMK23033012                                                                                                                                                                                  |  |  |  |  |
|----------------|-------------------------------------------------------------------------------------------------------------------------------------------------------------------------------------------------------|--|--|--|--|
|                | Top dia: 73mm                                                                                                                                                                                         |  |  |  |  |
|                | Bottom dia: 53mm<br>Height: 81mm                                                                                                                                                                      |  |  |  |  |
|                |                                                                                                                                                                                                       |  |  |  |  |
|                | Weight: 206g                                                                                                                                                                                          |  |  |  |  |
|                | Capacity: 230ml                                                                                                                                                                                       |  |  |  |  |
|                | MOQ: 5000 pieces                                                                                                                                                                                      |  |  |  |  |
| sampling time  | 1. 5 days if there is glassy and size                                                                                                                                                                 |  |  |  |  |
|                | 2. 15 days, if you need new shapes and sizes                                                                                                                                                          |  |  |  |  |
| delivery time  | About 35 days after order confirmed                                                                                                                                                                   |  |  |  |  |
| payment terms  | 30% deposit by T / T in advance and balance against copy of B / L                                                                                                                                     |  |  |  |  |
| shipping       | by sea, by air, by express and the delivery agent acceptable                                                                                                                                          |  |  |  |  |
| choice for you | <ol> <li>Various designs and sizes for selection</li> <li>Any color painted, electroplating, laser engraving</li> <li>Special package as shrink film, color gift box, white gift box, etc.</li> </ol> |  |  |  |  |