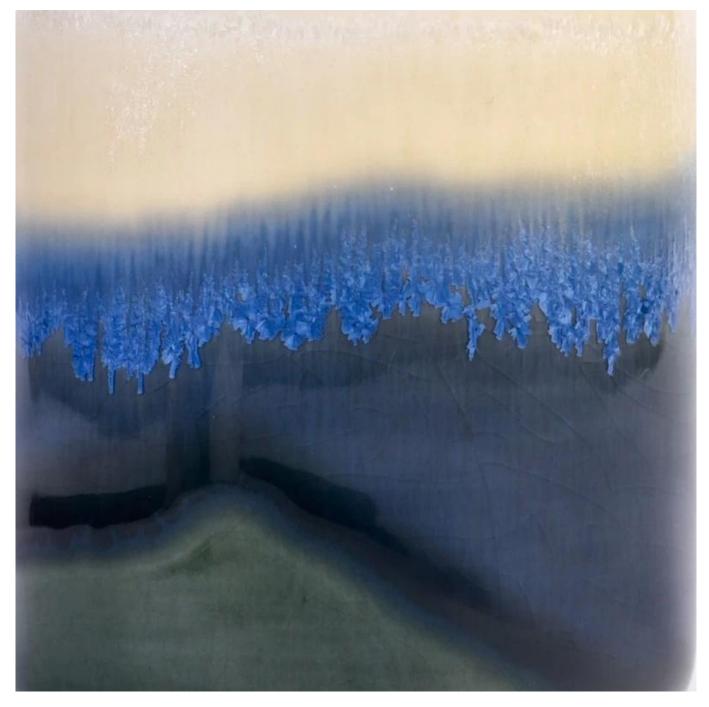

## ceramic empty candle jars unique wholesale luxury candle vessels

### product description

| specification  | Item No□SGMK23033012                                                                                                                                                                                  |  |  |  |  |
|----------------|-------------------------------------------------------------------------------------------------------------------------------------------------------------------------------------------------------|--|--|--|--|
|                | Top dia: 73mm                                                                                                                                                                                         |  |  |  |  |
|                | Bottom dia: 53mm<br>Height: 81mm                                                                                                                                                                      |  |  |  |  |
|                |                                                                                                                                                                                                       |  |  |  |  |
|                | Weight: 206g                                                                                                                                                                                          |  |  |  |  |
|                | Capacity: 230ml                                                                                                                                                                                       |  |  |  |  |
|                | MOQ: 5000 pieces                                                                                                                                                                                      |  |  |  |  |
| sampling time  | 1. 5 days if there is glassy and size                                                                                                                                                                 |  |  |  |  |
|                | 2. 15 days, if you need new shapes and sizes                                                                                                                                                          |  |  |  |  |
| delivery time  | About 35 days after order confirmed                                                                                                                                                                   |  |  |  |  |
| payment terms  | 30% deposit by T / T in advance and balance against copy of B / L                                                                                                                                     |  |  |  |  |
| shipping       | by sea, by air, by express and the delivery agent acceptable                                                                                                                                          |  |  |  |  |
| choice for you | <ol> <li>Various designs and sizes for selection</li> <li>Any color painted, electroplating, laser engraving</li> <li>Special package as shrink film, color gift box, white gift box, etc.</li> </ol> |  |  |  |  |