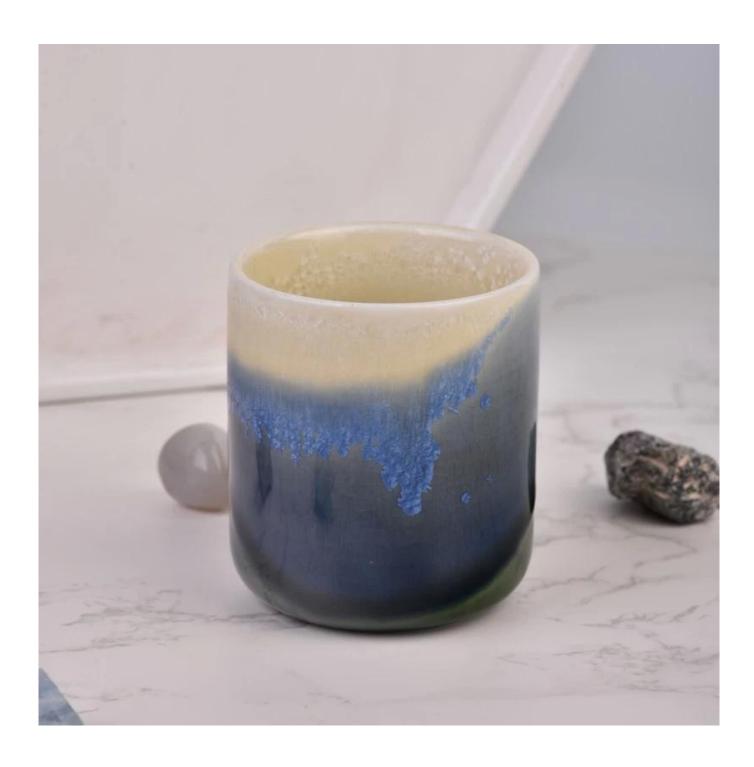

## ceramic empty candle jars unique wholesale luxury candle vessels

### product description

| specification  | Item No□SGMK23033012                                                                                                                                                                                  |  |  |  |  |
|----------------|-------------------------------------------------------------------------------------------------------------------------------------------------------------------------------------------------------|--|--|--|--|
|                | Top dia: 73mm                                                                                                                                                                                         |  |  |  |  |
|                | Bottom dia: 53mm<br>Height: 81mm                                                                                                                                                                      |  |  |  |  |
|                |                                                                                                                                                                                                       |  |  |  |  |
|                | Weight: 206g                                                                                                                                                                                          |  |  |  |  |
|                | Capacity: 230ml                                                                                                                                                                                       |  |  |  |  |
|                | MOQ: 5000 pieces                                                                                                                                                                                      |  |  |  |  |
| sampling time  | 1. 5 days if there is glassy and size                                                                                                                                                                 |  |  |  |  |
|                | 2. 15 days, if you need new shapes and sizes                                                                                                                                                          |  |  |  |  |
| delivery time  | About 35 days after order confirmed                                                                                                                                                                   |  |  |  |  |
| payment terms  | 30% deposit by T / T in advance and balance against copy of B / L                                                                                                                                     |  |  |  |  |
| shipping       | by sea, by air, by express and the delivery agent acceptable                                                                                                                                          |  |  |  |  |
| choice for you | <ol> <li>Various designs and sizes for selection</li> <li>Any color painted, electroplating, laser engraving</li> <li>Special package as shrink film, color gift box, white gift box, etc.</li> </ol> |  |  |  |  |