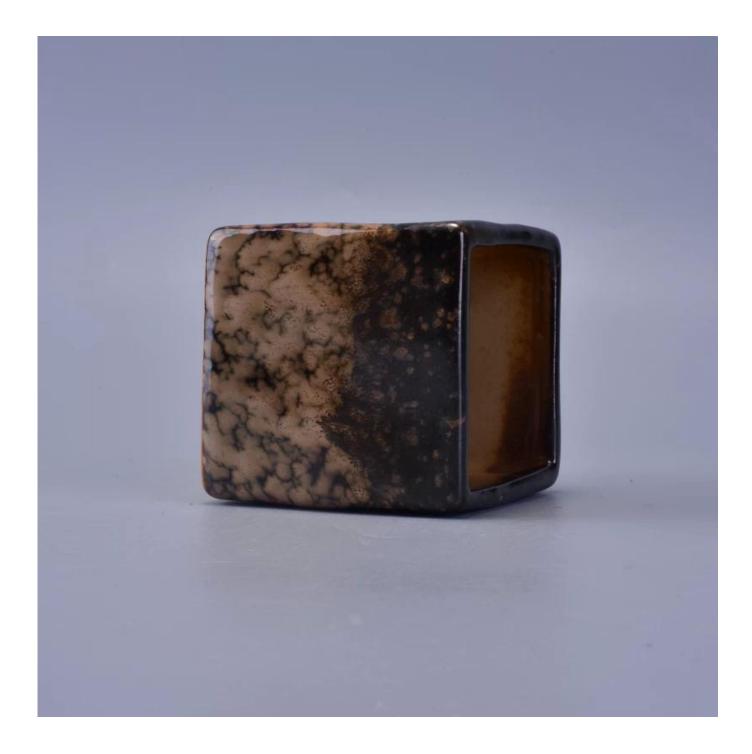

## **Ceramic Square Candle Jar**

a dan

| S.Comos          | Common                                                                                                                                                                                   |
|------------------|---------------------------------------------------------------------------------------------------------------------------------------------------------------------------------------------------------------------------------------------------------------------------------------------------|
| Product          | Details                                                                                                                                                                                                                                                                                           |
| ltem number.     | SGWQ17010514                                                                                                                                                                                                                                                                                      |
| Material         | Ceramic/porcelain                                                                                                                                                                                                                                                                                 |
| Handle           | Hand made candle holder                                                                                                                                                                                                                                                                           |
| Samples time     | <ol> <li>5 days if there is a form and size of the glass</li> <li>15 days, if you need a new shape and size glass</li> </ol>                                                                                                                                                                      |
| Packaging        | Normal packing, 4 pieces in inner box, 48 pieces in box                                                                                                                                                                                                                                           |
| Product Capacity | 500,000 ~ 1,000,000 pieces per month                                                                                                                                                                                                                                                              |
| Product Features | <ol> <li>Hand made <u>Votive candle holder</u> from high quality</li> <li>Suitable for use in hotel, house, wedding <u>ceramic candle holder</u> etc.</li> <li>Eco-friendly <u>candlestick</u>, unique shape <u>ceramic candle container</u>.</li> <li>Meet FDA test ;ASTM; CA 65 test</li> </ol> |
| Delivery time    | Within 35 days after the sample and in order confirmed                                                                                                                                                                                                                                            |
| Shipment         | By sea, by air, by express and the delivery agent acceptable                                                                                                                                                                                                                                      |