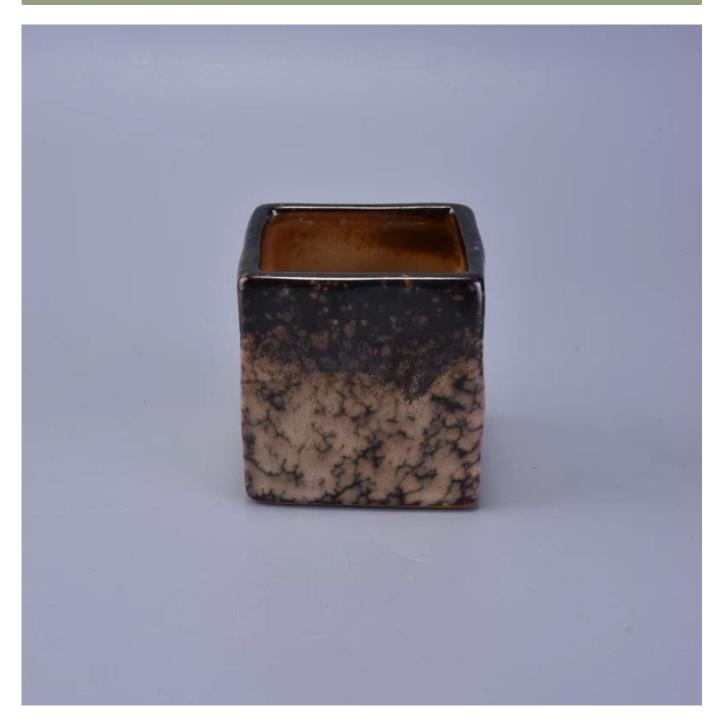

## **Ceramic Square Candle Jar**

a dan

| S.Comos          | Common                                                                                                                                                                                   |
|------------------|---------------------------------------------------------------------------------------------------------------------------------------------------------------------------------------------------------------------------------------------------------------------------------------------------|
| Product          | Details                                                                                                                                                                                                                                                                                           |
| ltem number.     | SGWQ17010514                                                                                                                                                                                                                                                                                      |
| Material         | Ceramic/porcelain                                                                                                                                                                                                                                                                                 |
| Handle           | Hand made candle holder                                                                                                                                                                                                                                                                           |
| Samples time     | <ol> <li>5 days if there is a form and size of the glass</li> <li>15 days, if you need a new shape and size glass</li> </ol>                                                                                                                                                                      |
| Packaging        | Normal packing, 4 pieces in inner box, 48 pieces in box                                                                                                                                                                                                                                           |
| Product Capacity | 500,000 ~ 1,000,000 pieces per month                                                                                                                                                                                                                                                              |
| Product Features | <ol> <li>Hand made <u>Votive candle holder</u> from high quality</li> <li>Suitable for use in hotel, house, wedding <u>ceramic candle holder</u> etc.</li> <li>Eco-friendly <u>candlestick</u>, unique shape <u>ceramic candle container</u>.</li> <li>Meet FDA test ;ASTM; CA 65 test</li> </ol> |
| Delivery time    | Within 35 days after the sample and in order confirmed                                                                                                                                                                                                                                            |
| Shipment         | By sea, by air, by express and the delivery agent acceptable                                                                                                                                                                                                                                      |