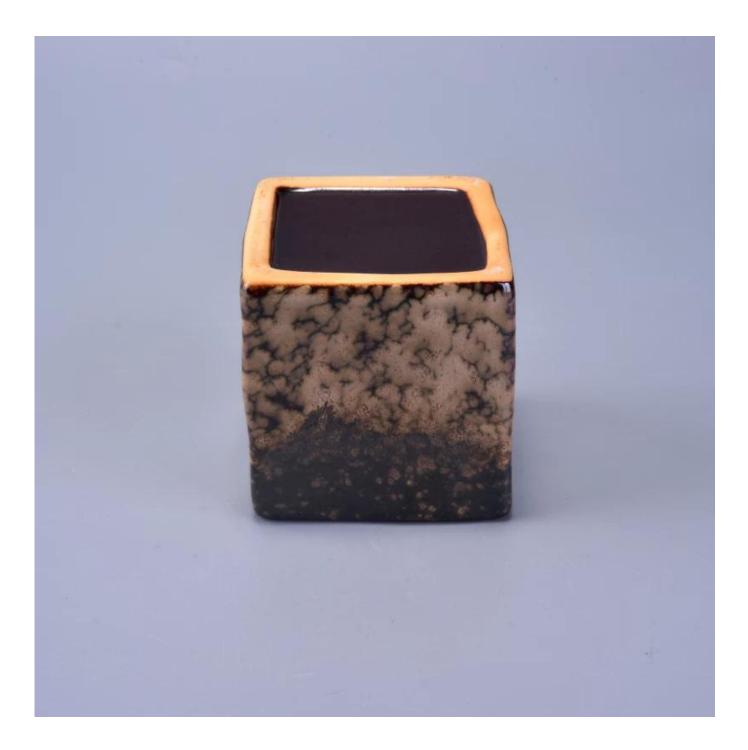

## **Ceramic Square Candle Jar**

a dan

| S.Comos          | Common                                                                                                                                                                                   |
|------------------|---------------------------------------------------------------------------------------------------------------------------------------------------------------------------------------------------------------------------------------------------------------------------------------------------|
| Product          | Details                                                                                                                                                                                                                                                                                           |
| ltem number.     | SGWQ17010514                                                                                                                                                                                                                                                                                      |
| Material         | Ceramic/porcelain                                                                                                                                                                                                                                                                                 |
| Handle           | Hand made candle holder                                                                                                                                                                                                                                                                           |
| Samples time     | <ol> <li>5 days if there is a form and size of the glass</li> <li>15 days, if you need a new shape and size glass</li> </ol>                                                                                                                                                                      |
| Packaging        | Normal packing, 4 pieces in inner box, 48 pieces in box                                                                                                                                                                                                                                           |
| Product Capacity | 500,000 ~ 1,000,000 pieces per month                                                                                                                                                                                                                                                              |
| Product Features | <ol> <li>Hand made <u>Votive candle holder</u> from high quality</li> <li>Suitable for use in hotel, house, wedding <u>ceramic candle holder</u> etc.</li> <li>Eco-friendly <u>candlestick</u>, unique shape <u>ceramic candle container</u>.</li> <li>Meet FDA test ;ASTM; CA 65 test</li> </ol> |
| Delivery time    | Within 35 days after the sample and in order confirmed                                                                                                                                                                                                                                            |
| Shipment         | By sea, by air, by express and the delivery agent acceptable                                                                                                                                                                                                                                      |