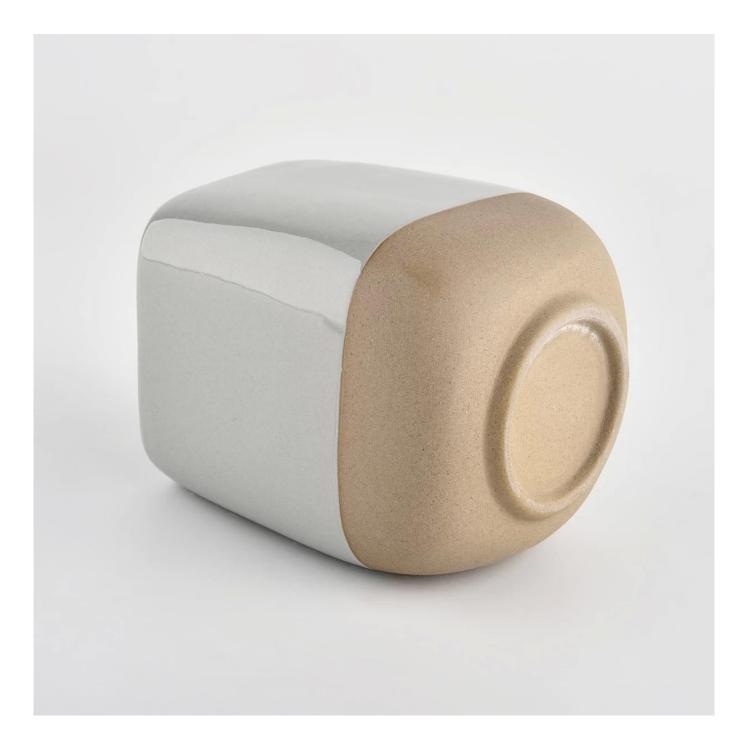

### ceramic tumbler jars with lids for candle wax

Why Choose Sunny Glassware

- Upmost dedication to design, never compression on quality
- Sunny Glassware strictly protect the customers' designs, all the newly designed items from us haven't been copied in three years.
- Product quality is the major focus in Sunny Glassware. Sunny Glassware once demolished 80,000 pcs of glass vessel with barely visible blemish.

#### Candle Jars Description

| Item number.            | SGMK21102713                                                                                                        |  |  |  |
|-------------------------|---------------------------------------------------------------------------------------------------------------------|--|--|--|
| Material                | ceramic candle jar                                                                                                  |  |  |  |
| craft                   | candle bucket with handle                                                                                           |  |  |  |
| Sample time             | <ol> <li>5 days if there is exist shape and size</li> <li>15 days, if you need new shapes and sizes mold</li> </ol> |  |  |  |
| Packing                 | The usual packing                                                                                                   |  |  |  |
| <b>Product</b> Capacity | Capacity 500,000 ~ 1,000,000 pieces per month                                                                       |  |  |  |
| Delivery time           | elivery time Within 45 days after sampling and order confirmed                                                      |  |  |  |