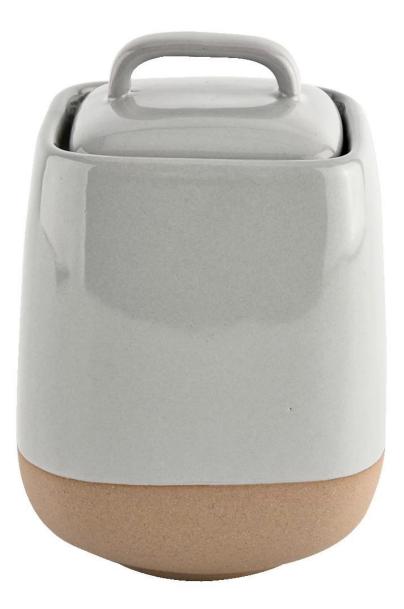

#### Candle Jars Description

| Item number.            | SGMK21102713                                                                                                        |  |  |  |
|-------------------------|---------------------------------------------------------------------------------------------------------------------|--|--|--|
| Material                | ceramic candle jar                                                                                                  |  |  |  |
| craft                   | candle bucket with handle                                                                                           |  |  |  |
| Sample time             | <ol> <li>5 days if there is exist shape and size</li> <li>15 days, if you need new shapes and sizes mold</li> </ol> |  |  |  |
| Packing                 | The usual packing                                                                                                   |  |  |  |
| <b>Product</b> Capacity | Capacity 500,000 ~ 1,000,000 pieces per month                                                                       |  |  |  |
| Delivery time           | elivery time Within 45 days after sampling and order confirmed                                                      |  |  |  |