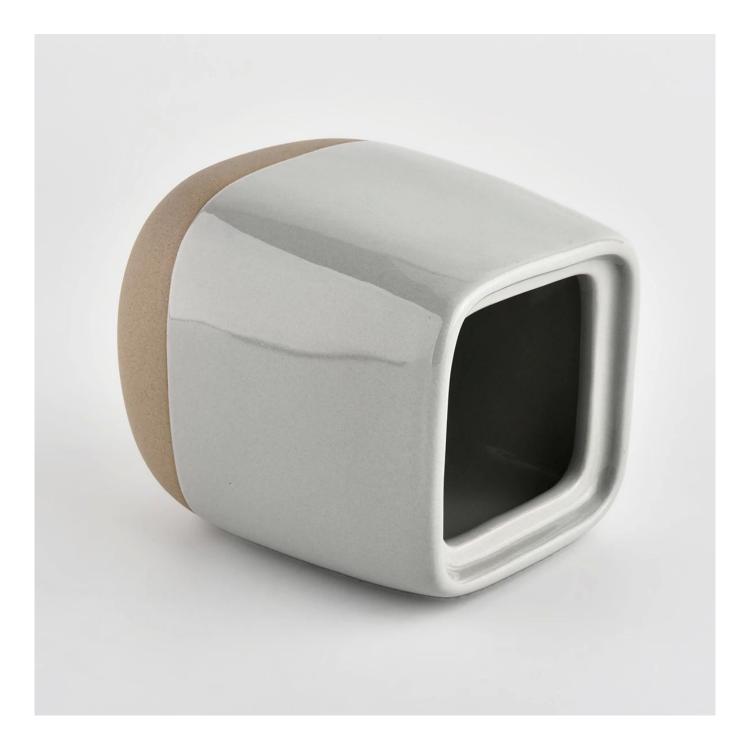

### ceramic tumbler jars with lids for candle wax

Why Choose Sunny Glassware

- Upmost dedication to design, never compression on quality
- Sunny Glassware strictly protect the customers' designs, all the newly designed items from us haven't been copied in three years.
- Product quality is the major focus in Sunny Glassware. Sunny Glassware once demolished 80,000 pcs of glass vessel with barely visible blemish.

#### Candle Jars Description

| Item number.            | SGMK21102713                                                                                                        |  |  |  |
|-------------------------|---------------------------------------------------------------------------------------------------------------------|--|--|--|
| Material                | ceramic candle jar                                                                                                  |  |  |  |
| craft                   | candle bucket with handle                                                                                           |  |  |  |
| Sample time             | <ol> <li>5 days if there is exist shape and size</li> <li>15 days, if you need new shapes and sizes mold</li> </ol> |  |  |  |
| Packing                 | The usual packing                                                                                                   |  |  |  |
| <b>Product</b> Capacity | Capacity 500,000 ~ 1,000,000 pieces per month                                                                       |  |  |  |
| Delivery time           | elivery time Within 45 days after sampling and order confirmed                                                      |  |  |  |