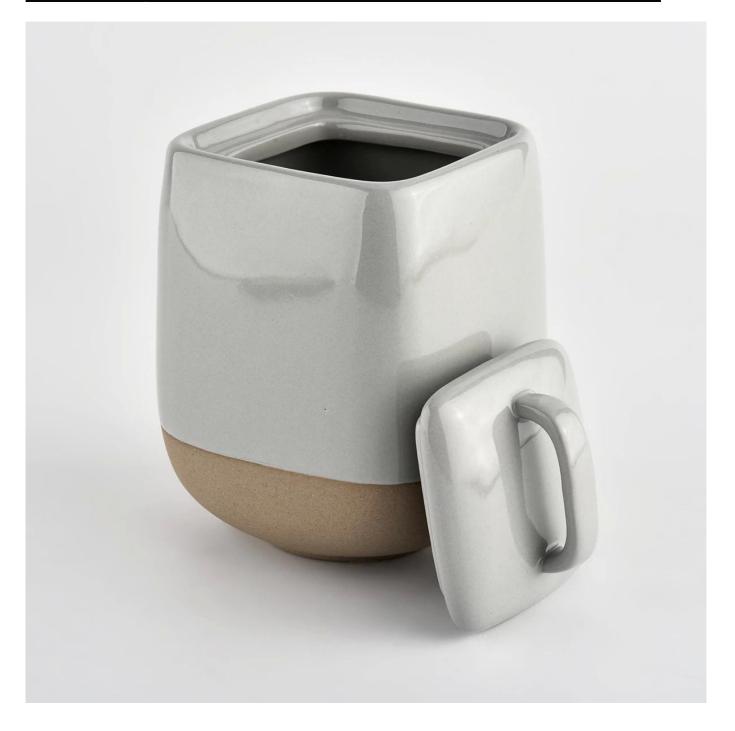

#### Candle Jars Description

| Item number.            | SGMK21102713                                                                                                        |  |  |  |
|-------------------------|---------------------------------------------------------------------------------------------------------------------|--|--|--|
| Material                | ceramic candle jar                                                                                                  |  |  |  |
| craft                   | candle bucket with handle                                                                                           |  |  |  |
| Sample time             | <ol> <li>5 days if there is exist shape and size</li> <li>15 days, if you need new shapes and sizes mold</li> </ol> |  |  |  |
| Packing                 | The usual packing                                                                                                   |  |  |  |
| <b>Product</b> Capacity | Capacity 500,000 ~ 1,000,000 pieces per month                                                                       |  |  |  |
| Delivery time           | elivery time Within 45 days after sampling and order confirmed                                                      |  |  |  |