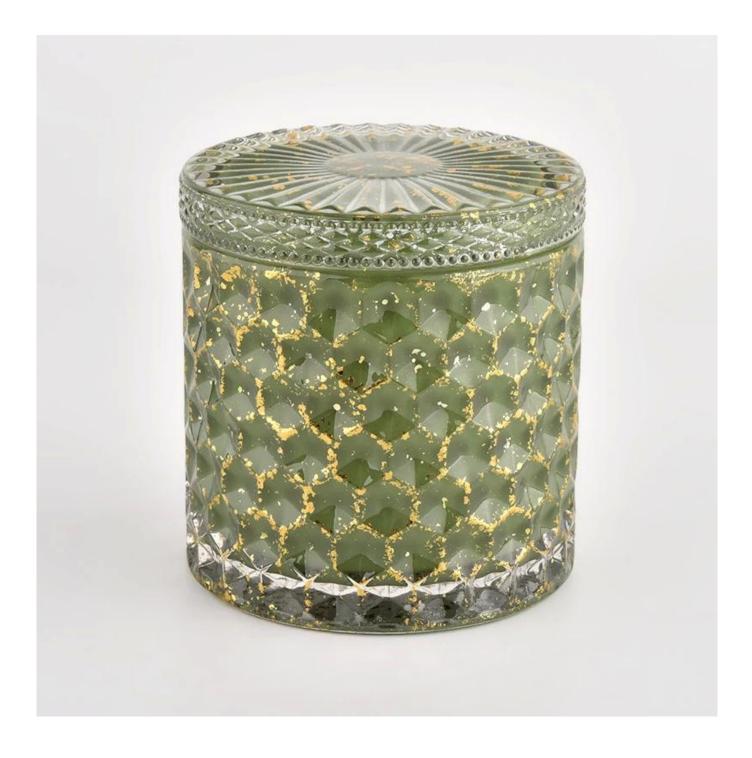

## Christmas green basket weave pattern glass candle jar with glass lid

1.Sunny Group has offered glassware for 26 years with all kinds of products being exported to more than 30 countries and regions.

| Item numbe       | SGHL21112601                                                                                                                                                                                                |
|------------------|-------------------------------------------------------------------------------------------------------------------------------------------------------------------------------------------------------------|
| Specification    | Jar:<br>Top dia.: 99mm<br>Bottom dia.: 99mm<br>Height: 90mm<br>Capacity: 440ml<br>Weight: 525g<br>Lid:<br>Dia: 101mm<br>Height: 17mm                                                                        |
| Sampling time    | <ul><li>1.5 days if the shape and size of the products exist</li><li>2.15 days if you need new shape and size of the products</li></ul>                                                                     |
| package          | 24pcs / 36pcs / 48pcs security regular packing and so on. For export carton with egg divider                                                                                                                |
| MOQ              | 3000pcs                                                                                                                                                                                                     |
| Delivery time    | Within 35 days after the order confirmed                                                                                                                                                                    |
| Payment terms    | 30% deposit by T / T in advance, balance against copy of B / L                                                                                                                                              |
| Product features | <ol> <li>High quality and competitive prices</li> <li>Test of FDA, SGS, LFGB etc.</li> <li>Eco friendly</li> <li>It is widely aimed at weddings, parties, home, bars, etc.</li> <li>machine made</li> </ol> |