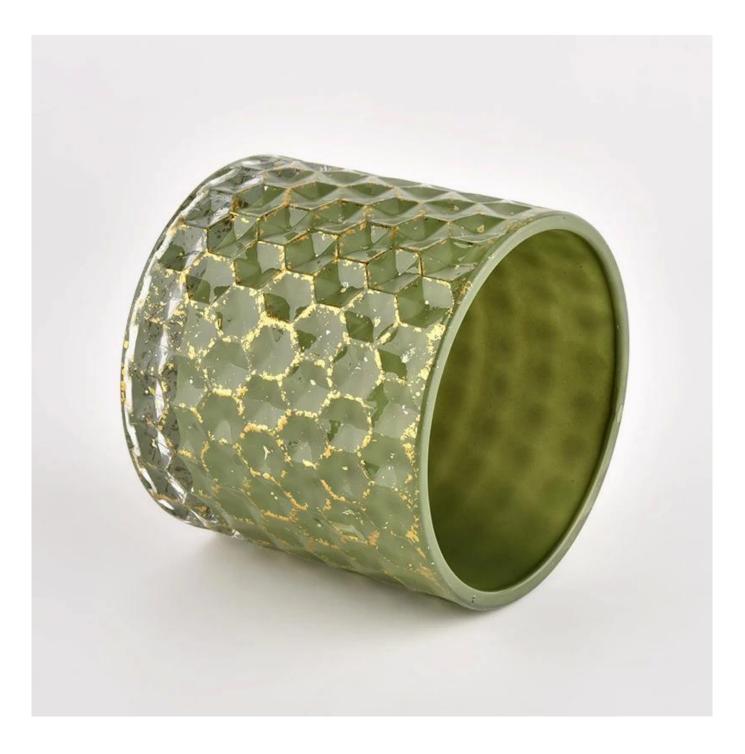

## Christmas green basket weave pattern glass candle jar with glass lid

1.Sunny Group has offered glassware for 26 years with all kinds of products being exported to more than 30 countries and regions.

| Item numbe       | SGHL21112601                                                                                                                                                                                                |
|------------------|-------------------------------------------------------------------------------------------------------------------------------------------------------------------------------------------------------------|
| Specification    | Jar:<br>Top dia.: 99mm<br>Bottom dia.: 99mm<br>Height: 90mm<br>Capacity: 440ml<br>Weight: 525g<br>Lid:<br>Dia: 101mm<br>Height: 17mm                                                                        |
| Sampling time    | <ul><li>1.5 days if the shape and size of the products exist</li><li>2.15 days if you need new shape and size of the products</li></ul>                                                                     |
| package          | 24pcs / 36pcs / 48pcs security regular packing and so on. For export carton with egg divider                                                                                                                |
| MOQ              | 3000pcs                                                                                                                                                                                                     |
| Delivery time    | Within 35 days after the order confirmed                                                                                                                                                                    |
| Payment terms    | 30% deposit by T / T in advance, balance against copy of B / L                                                                                                                                              |
| Product features | <ol> <li>High quality and competitive prices</li> <li>Test of FDA, SGS, LFGB etc.</li> <li>Eco friendly</li> <li>It is widely aimed at weddings, parties, home, bars, etc.</li> <li>machine made</li> </ol> |