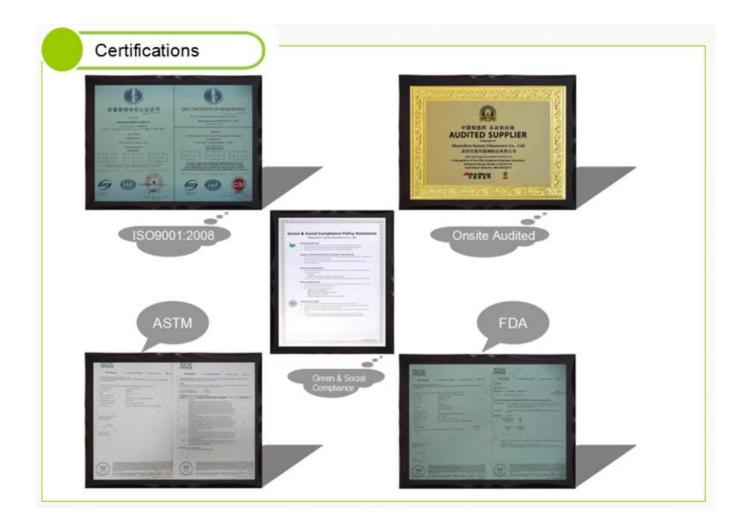

| Item numbe       | SGHL21112601                                                                                                                                                                                                |
|------------------|-------------------------------------------------------------------------------------------------------------------------------------------------------------------------------------------------------------|
| Specification    | Jar:<br>Top dia.: 99mm<br>Bottom dia.: 99mm<br>Height: 90mm<br>Capacity: 440ml<br>Weight: 525g<br>Lid:<br>Dia: 101mm<br>Height: 17mm                                                                        |
| Sampling time    | <ul><li>1.5 days if the shape and size of the products exist</li><li>2.15 days if you need new shape and size of the products</li></ul>                                                                     |
| package          | 24pcs / 36pcs / 48pcs security regular packing and so on. For export carton with egg divider                                                                                                                |
| MOQ              | 3000pcs                                                                                                                                                                                                     |
| Delivery time    | Within 35 days after the order confirmed                                                                                                                                                                    |
| Payment terms    | 30% deposit by T / T in advance, balance against copy of B / L                                                                                                                                              |
| Product features | <ol> <li>High quality and competitive prices</li> <li>Test of FDA, SGS, LFGB etc.</li> <li>Eco friendly</li> <li>It is widely aimed at weddings, parties, home, bars, etc.</li> <li>machine made</li> </ol> |