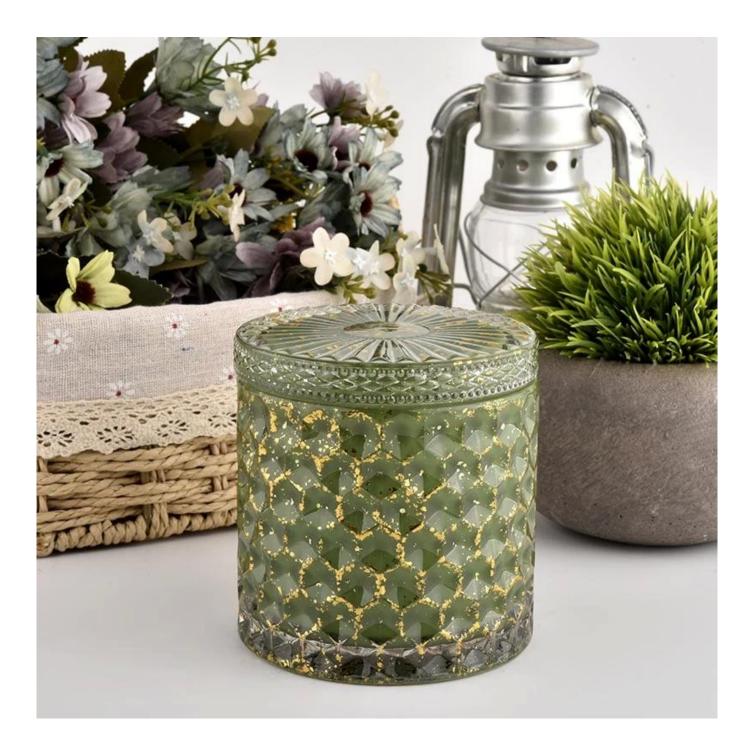

## Christmas green basket weave pattern glass candle jar with glass lid

1.Sunny Group has offered glassware for 26 years with all kinds of products being exported to more than 30 countries and regions.

| Item numbe       | SGHL21112601                                                                                                                                                                                                |
|------------------|-------------------------------------------------------------------------------------------------------------------------------------------------------------------------------------------------------------|
| Specification    | Jar:<br>Top dia.: 99mm<br>Bottom dia.: 99mm<br>Height: 90mm<br>Capacity: 440ml<br>Weight: 525g<br>Lid:<br>Dia: 101mm<br>Height: 17mm                                                                        |
| Sampling time    | <ul><li>1.5 days if the shape and size of the products exist</li><li>2.15 days if you need new shape and size of the products</li></ul>                                                                     |
| package          | 24pcs / 36pcs / 48pcs security regular packing and so on. For export carton with egg divider                                                                                                                |
| MOQ              | 3000pcs                                                                                                                                                                                                     |
| Delivery time    | Within 35 days after the order confirmed                                                                                                                                                                    |
| Payment terms    | 30% deposit by T / T in advance, balance against copy of B / L                                                                                                                                              |
| Product features | <ol> <li>High quality and competitive prices</li> <li>Test of FDA, SGS, LFGB etc.</li> <li>Eco friendly</li> <li>It is widely aimed at weddings, parties, home, bars, etc.</li> <li>machine made</li> </ol> |