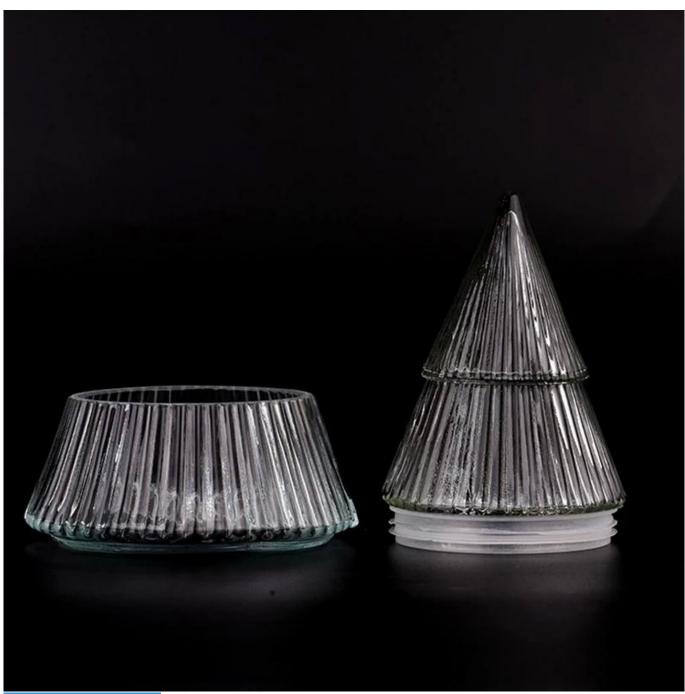

#### Candle Jars Description

This glass candle jar comes with christmas tree shape. The glass size is good for holding about 9oz wax. Cusotm colors are acceptable.

Candle accessaries

Team and Office