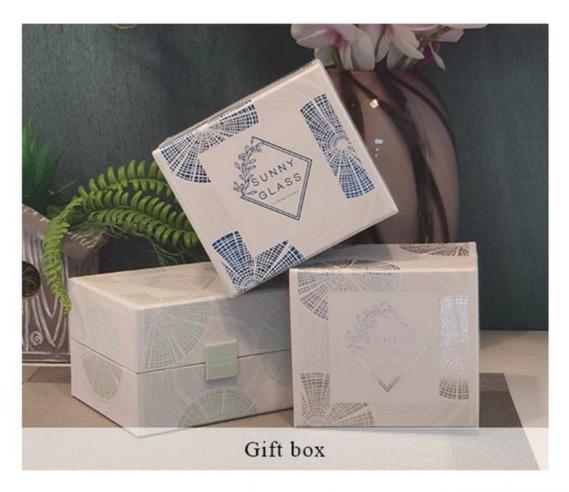

vessel with barely visible blemish.

#### Candle Jars Description

This glass candle jar comes with christmas tree shape. The glass size is good for holding about 9oz wax. Cusotm colors are acceptable.











Candle accessaries





Team and Office





#### Factory Show



#### **FACTORY**

There are about 20000 square meters in our factory which was built in 1992 year; Superior quality and high efficiency can be guranteed.





## **PROCESS CRAFTS**







2. Melting



3. Cutting



4. Filling



5. Molding



6. Polishing



7. Annealing



8. Inspecting



9. Packing

#### **OUR CRAFTS**



#### Packing & Shipping

### **Different From The Peer**

Own professional shipping company( Shenzhen Sunny Worldwide logistics)



20+ years freight history and WCA members.



# **PACKING**









Certificates



#### Sample Room and Trade Show

<u>Sunny Glassware</u> present more than 5,000 items at Shenzhen sample room for a widely selection. it won a great cust omer evaluation. Welcome to Shenzhen office! The picture as following is only one part of our Owned design <u>candle</u> <u>holders</u>, Welcome to Shenzhen office to find your favorites, it will bring you a big surprise becasue it's hard to find another supplier like this in China.

# SAMPLE ROOM\_









#### **EXHIBITION**