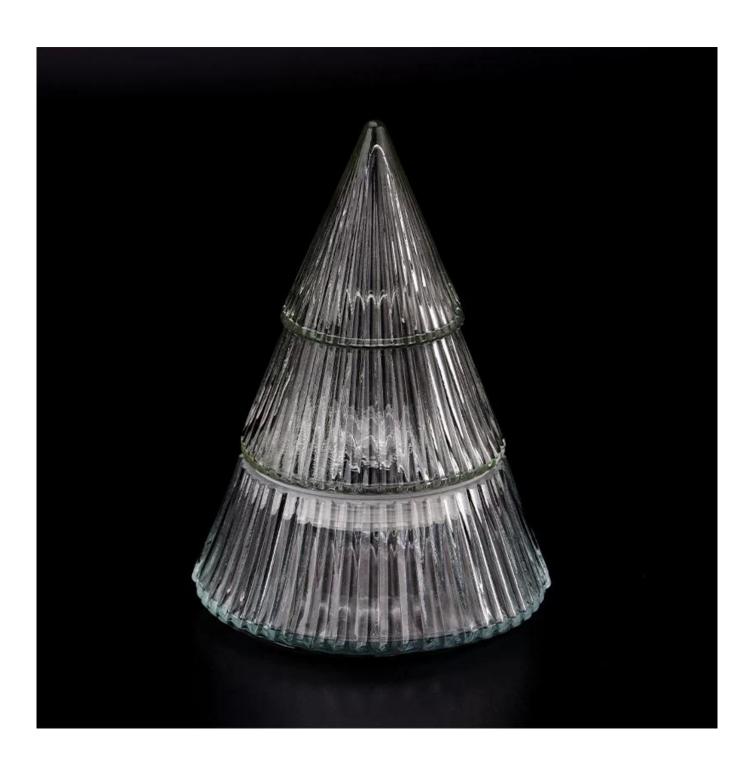

#### Candle Jars Description

This glass candle jar comes with christmas tree shape. The glass size is good for holding about 9oz wax. Cusotm colors are acceptable.

Candle accessaries

Team and Office