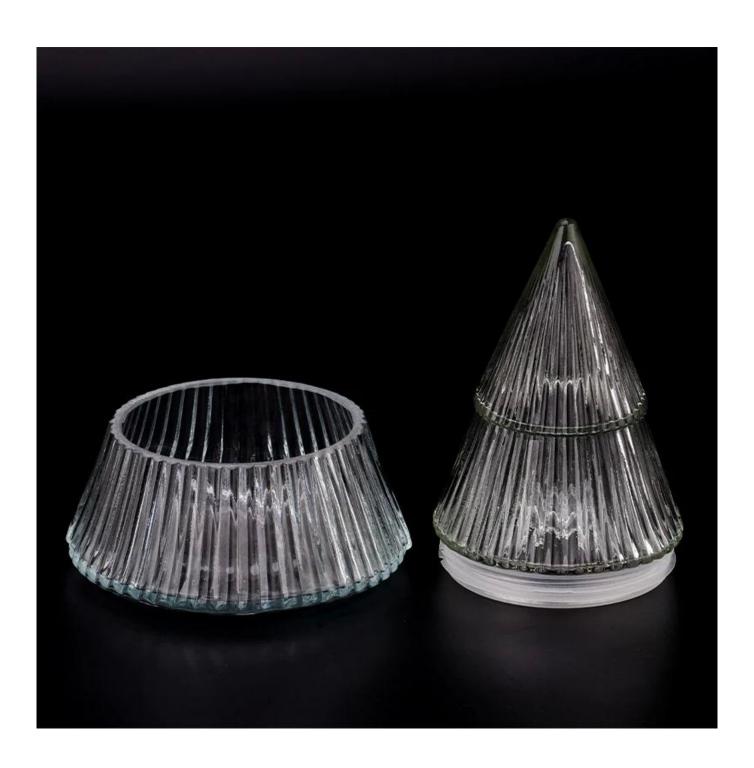

#### Candle Jars Description

This glass candle jar comes with christmas tree shape. The glass size is good for holding about 9oz wax. Cusotm colors are acceptable.

Candle accessaries

Team and Office