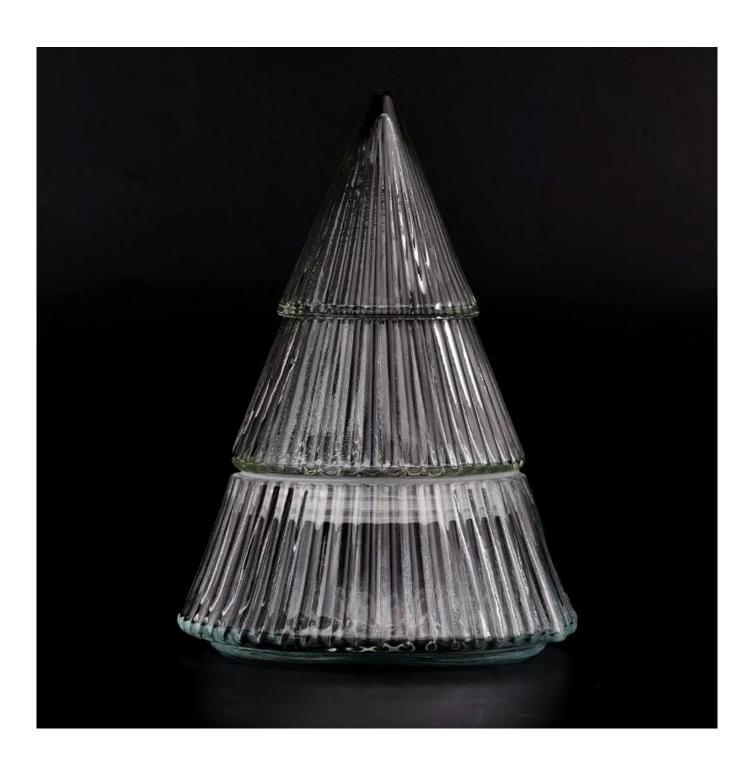

#### Candle Jars Description

This glass candle jar comes with christmas tree shape. The glass size is good for holding about 9oz wax. Cusotm colors are acceptable.

Candle accessaries

Team and Office