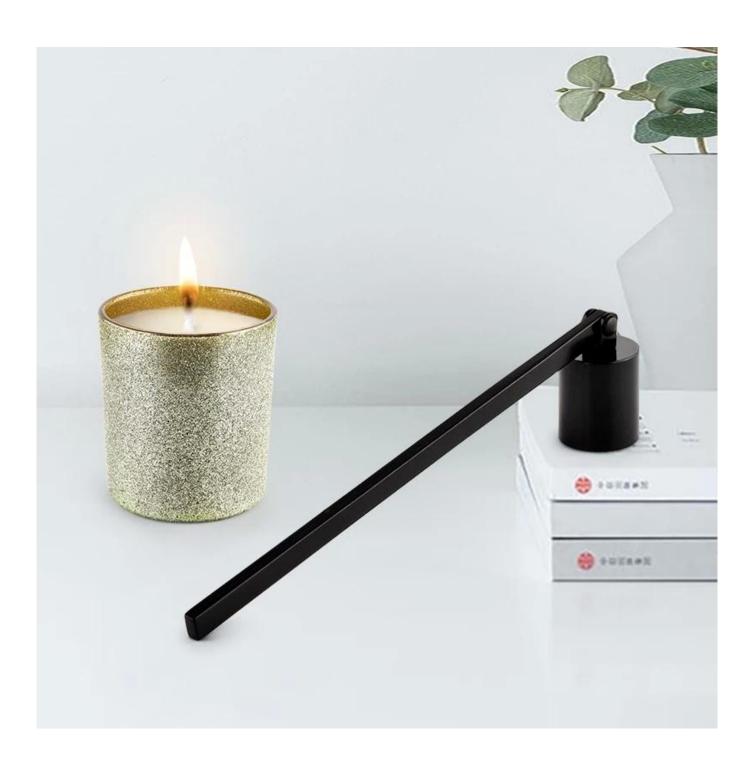

#### Candle Jars Description

This glass candle jar comes with christmas tree shape. The glass size is good for holding about 9oz wax. Cusotm colors are acceptable.

Candle accessaries

Team and Office