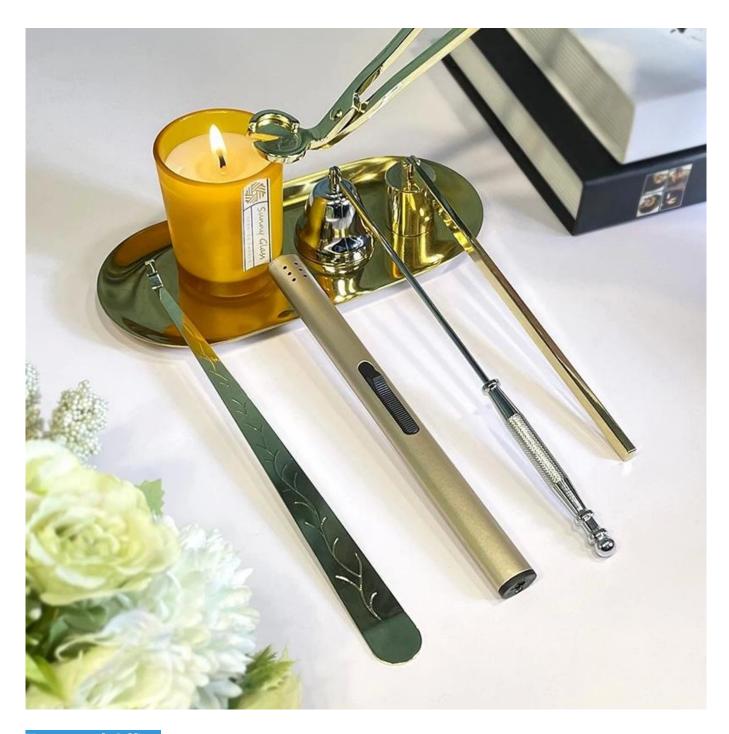

#### Candle Jars Description

This glass candle jar comes with christmas tree shape. The glass size is good for holding about 9oz wax. Cusotm colors are acceptable.

Candle accessaries

Team and Office