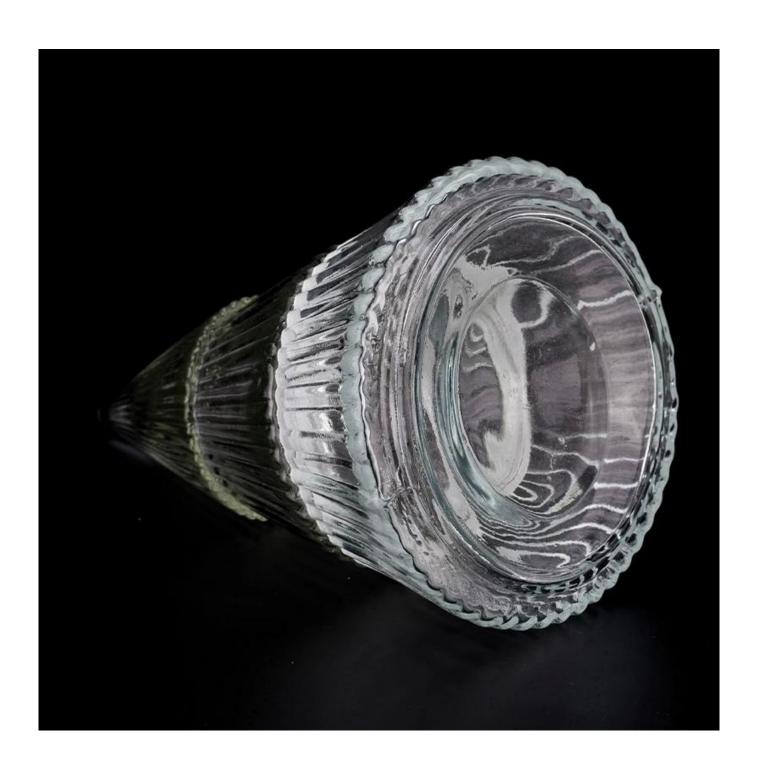

#### Candle Jars Description

This glass candle jar comes with christmas tree shape. The glass size is good for holding about 9oz wax. Cusotm colors are acceptable.

Candle accessaries

Team and Office