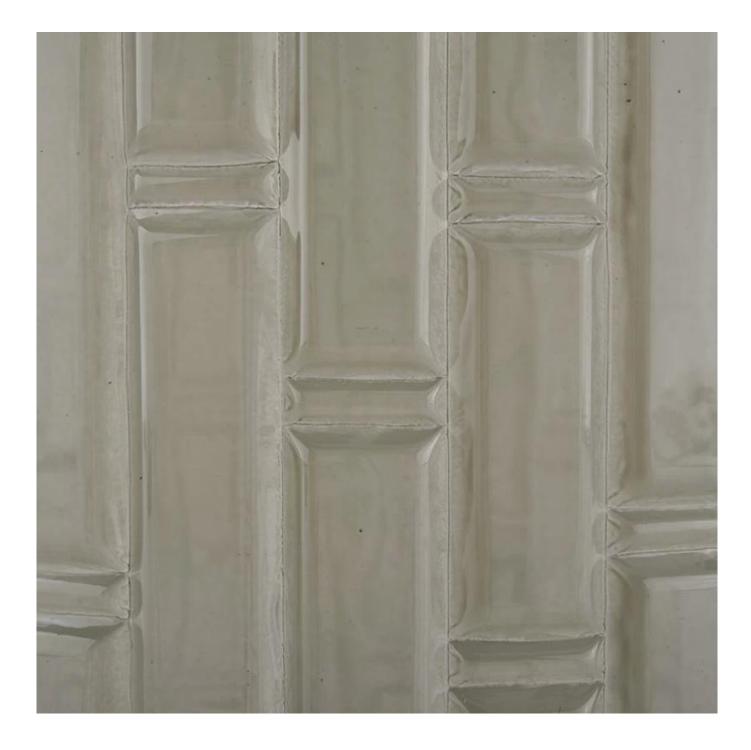

3) Sunny adapts extra six steps for inspection of shipments. No (major) quality complaints on products produced for nine consecutive years.

| ltem number.     | SGHY20060607                                                              |
|------------------|---------------------------------------------------------------------------|
| Material         | high white glass                                                          |
| craft            | pressed glass candle holders                                              |
| Sample time      | 1. 5 days if there is glass shape and size                                |
|                  | 2. 15 days, if you need new shapes and sizes glass                        |
| Packing          | The usual packing, 4 pieces in the inner box, 48 pieces box               |
| Product Capacity | 500,000 ~ 1,000,000 pieces per month                                      |
| Delivery time    | Within 35 days after sampling and order confirmed                         |
| Payment terms    | 30% deposit by T / T in advance and balance against copy of B / L         |
| Delivery         | By sea, by air, through express and shipping agent acceptable             |
|                  | 1. Home decorations glass candle jar from high quality                    |
| Product Features | 2. Suitable for use at hotel, home, etc.                                  |
|                  | 3. Meet the ASTM Test                                                     |
|                  | 1. Various designs and sizes for selection                                |
|                  | 2 Any color painted, cool, plating, laser model Processing cutter         |
| For your choice  | 3. Special package as shrink film, color gift box, white gift box, etc.   |
|                  | 4. We are the exclusive employee of quality control                       |
|                  | 5. We have a professional workshop and warehouse for ensure delivery time |
|                  |                                                                           |
|                  |                                                                           |