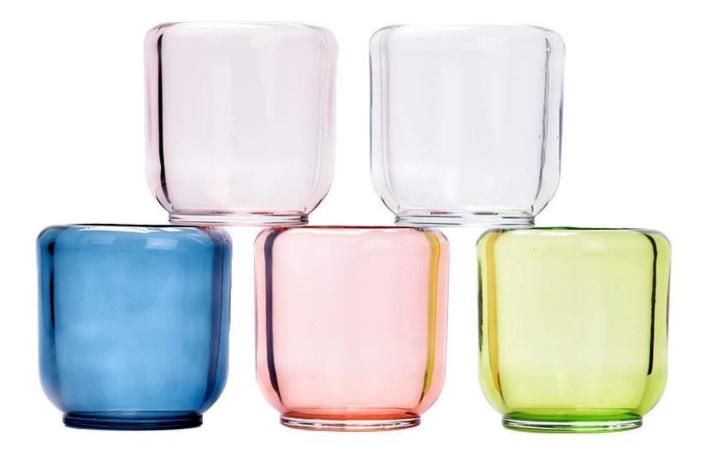

Candle Jars Description

### Size: 68mm\*85mm

This cute candle jar comes with shiny finishing. The glass size is good for holding about 7oz wax. Cusotm colors are acceptable.

Candle accessaries

Team and Office