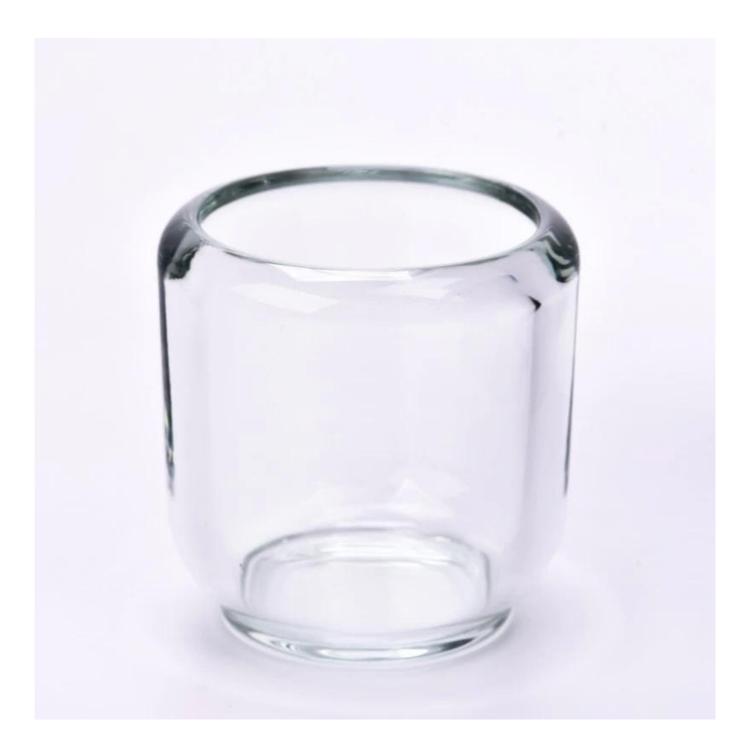

### Size: 68mm\*85mm

This cute candle jar comes with shiny finishing. The glass size is good for holding about 7oz wax. Cusotm colors are acceptable.

Candle accessaries

Team and Office