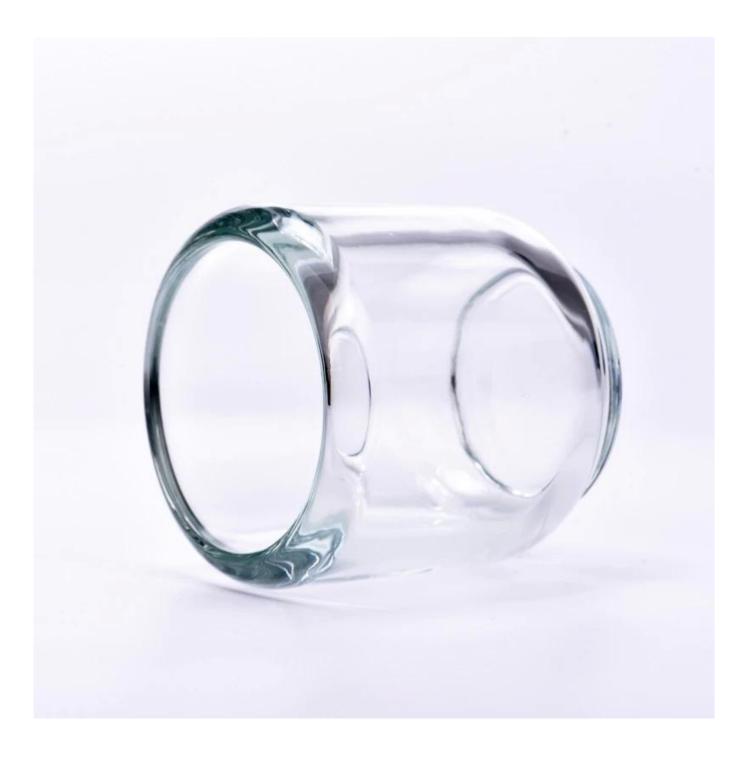

### Size: 68mm\*85mm

This cute candle jar comes with shiny finishing. The glass size is good for holding about 7oz wax. Cusotm colors are acceptable.

Candle accessaries

Team and Office