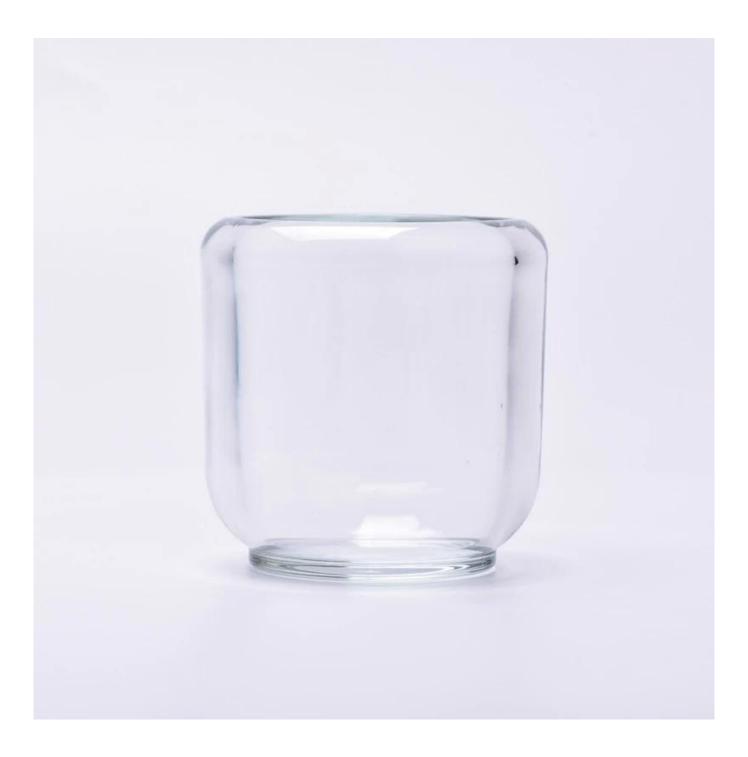

### Size: 68mm\*85mm

This cute candle jar comes with shiny finishing. The glass size is good for holding about 7oz wax. Cusotm colors are acceptable.

Candle accessaries

Team and Office