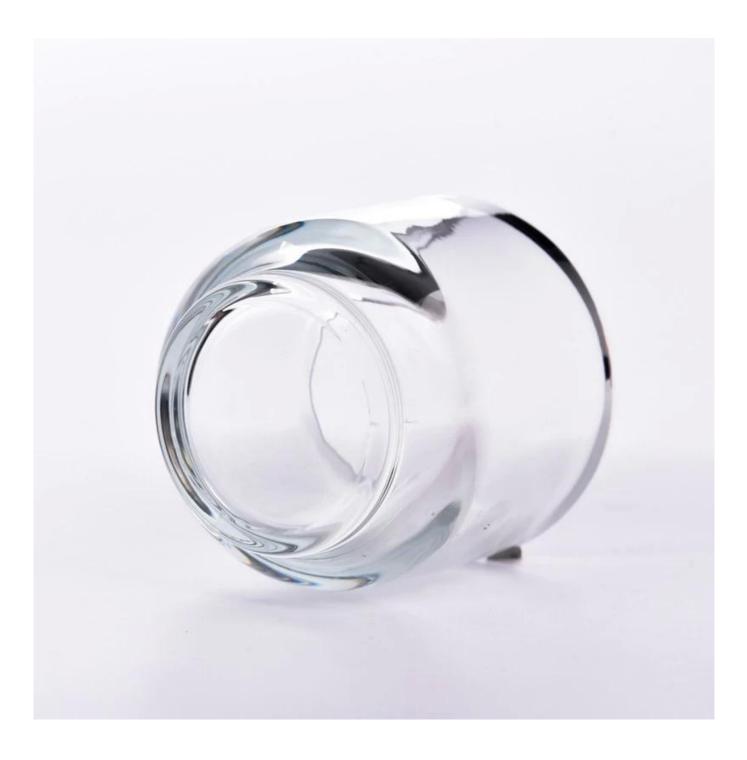

### Size: 68mm\*85mm

This cute candle jar comes with shiny finishing. The glass size is good for holding about 7oz wax. Cusotm colors are acceptable.

Candle accessaries

Team and Office