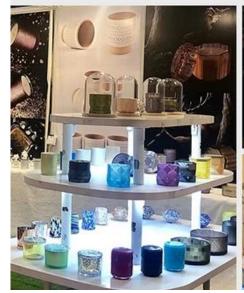

#### Candle Jars Description

**Size:** 68mm\*85mm

This fluted candle jar comes with shiny finishing. The glass size is good for holding about 7oz wax. Cusotm colors are acceptable.

Candle accessaries

Team and Office