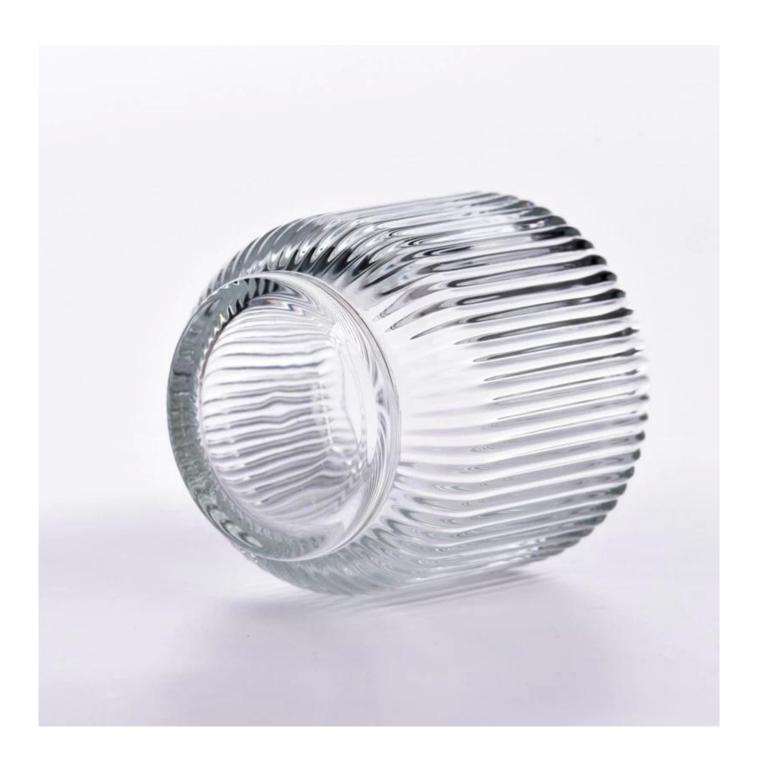

#### clear empty glass jar with stripes for candle making 7oz

#### Candle Jars Description

**Size:** 68mm\*85mm

This fluted candle jar comes with shiny finishing. The glass size is good for holding about 7oz wax. Cusotm colors are acceptable.

Candle accessaries

Team and Office