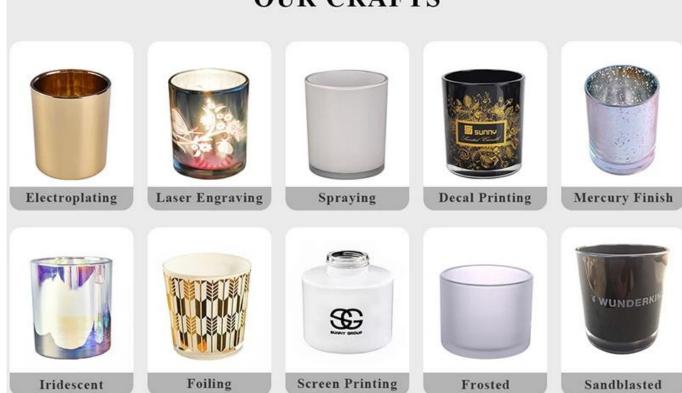

newly designed items from us haven't been copied in three years.
- Product quality is the major focus in Sunny Glassware. Sunny Glassware once demolished 80,000 pcs of glass vessel with barely visible blemish.

#### Candle Jars Description

**Size:** 68mm\*85mm

This fluted candle jar comes with shiny finishing. The glass size is good for holding about 7oz wax. Cusotm colors are acceptable.













Candle accessaries





Team and Office





#### Factory Show



#### **FACTORY**

There are about 20000 square meters in our factory which was built in 1992 year; Superior quality and high efficiency can be guranteed.





## **PROCESS CRAFTS**







2. Melting



3. Cutting



4. Filling



5. Molding



6. Polishing



7. Annealing



8. Inspecting



9. Packing

#### **OUR CRAFTS**



#### Packing & Shipping

### **Different From The Peer**

Own professional shipping company( Shenzhen Sunny Worldwide logistics)



20+ years freight history and WCA members.



# **PACKING**









Certificates



#### Sample Room and Trade Show

<u>Sunny Glassware</u> present more than 5,000 items at Shenzhen sample room for a widely selection. it won a great cust omer evaluation. Welcome to Shenzhen office! The picture as following is only one part of our Owned design <u>candle</u> <u>holders</u>, Welcome to Shenzhen office to find your favorites, it will bring you a big surprise becasue it's hard to find another supplier like this in China.

# SAMPLE ROOM\_









#### **EXHIBITION**