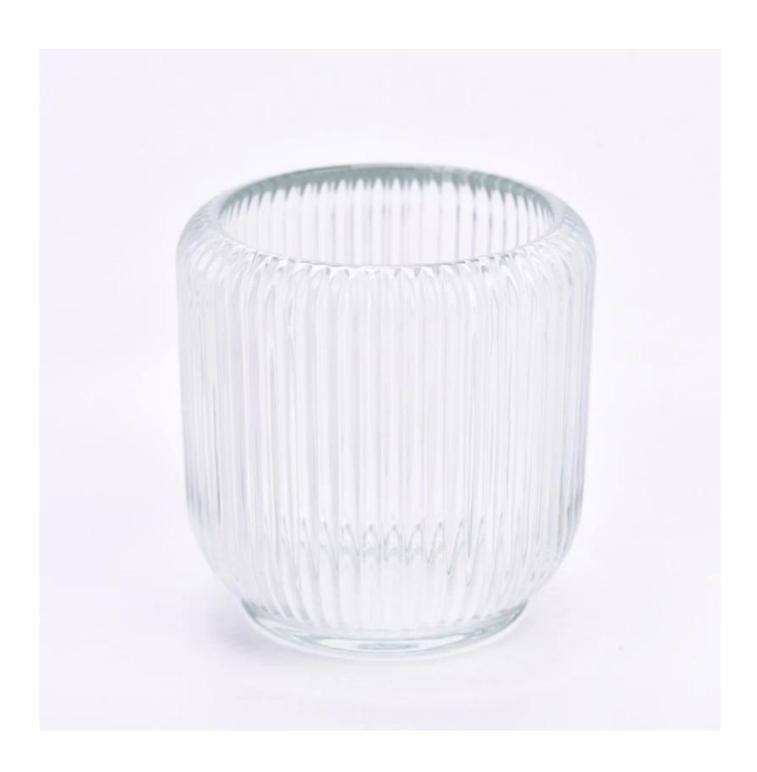

#### clear empty glass jar with stripes for candle making 7oz

#### Candle Jars Description

**Size:** 68mm\*85mm

This fluted candle jar comes with shiny finishing. The glass size is good for holding about 7oz wax. Cusotm colors are acceptable.

Candle accessaries

Team and Office