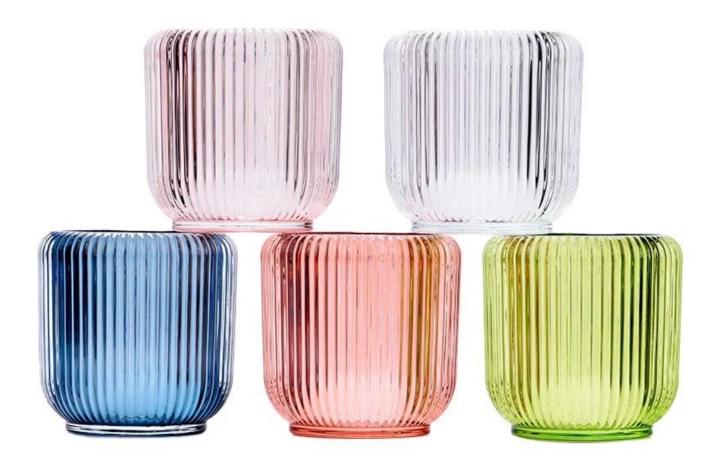

#### Candle Jars Description

**Size:** 68mm\*85mm

This fluted candle jar comes with shiny finishing. The glass size is good for holding about 7oz wax. Cusotm colors are acceptable.

Candle accessaries

Team and Office