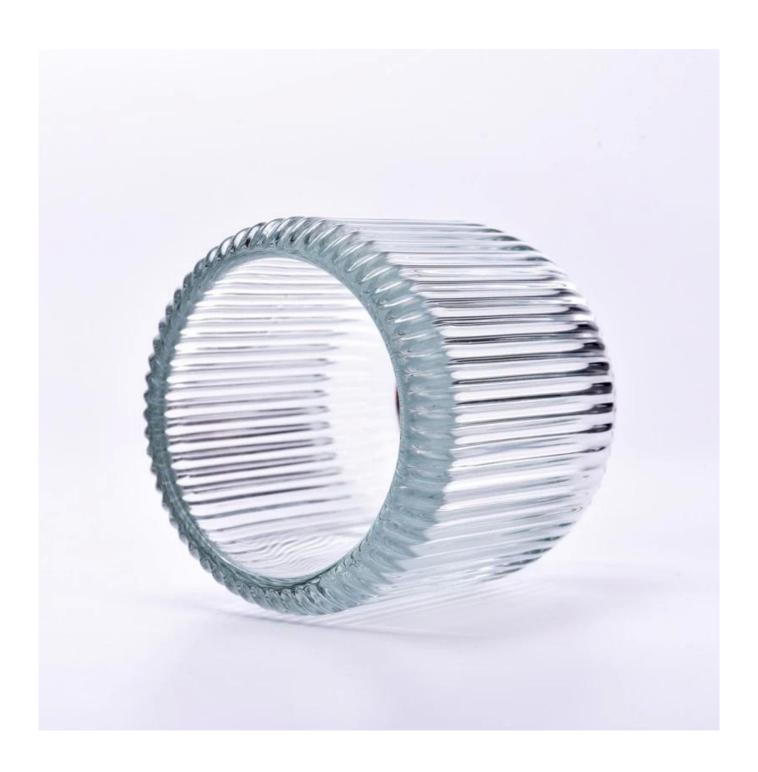

#### clear empty glass jar with stripes for candle making 7oz

#### Candle Jars Description

**Size:** 68mm\*85mm

This fluted candle jar comes with shiny finishing. The glass size is good for holding about 7oz wax. Cusotm colors are acceptable.

Candle accessaries

Team and Office