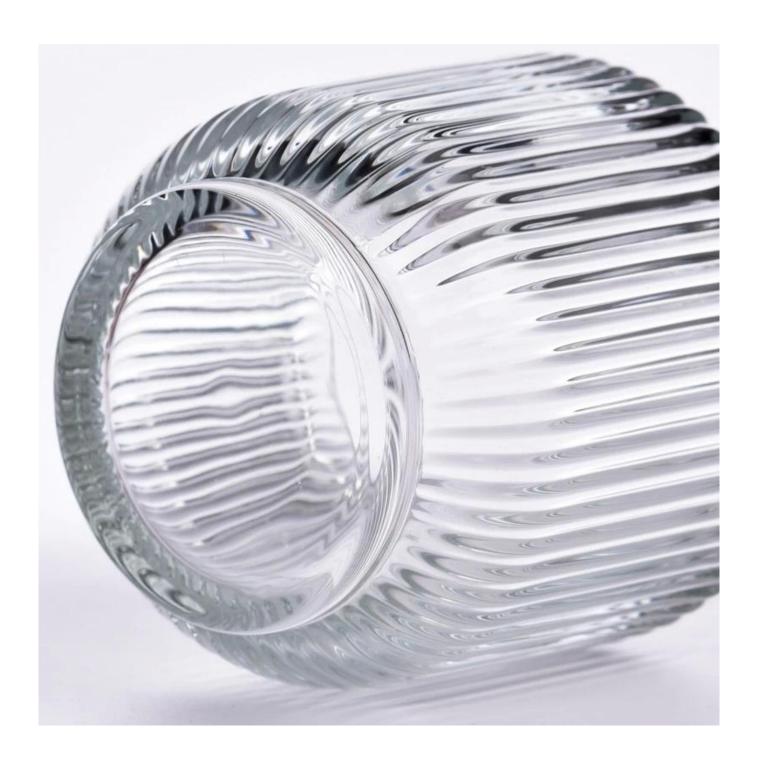

#### clear empty glass jar with stripes for candle making 7oz

#### Candle Jars Description

**Size:** 68mm\*85mm

This fluted candle jar comes with shiny finishing. The glass size is good for holding about 7oz wax. Cusotm colors are acceptable.

Candle accessaries

Team and Office