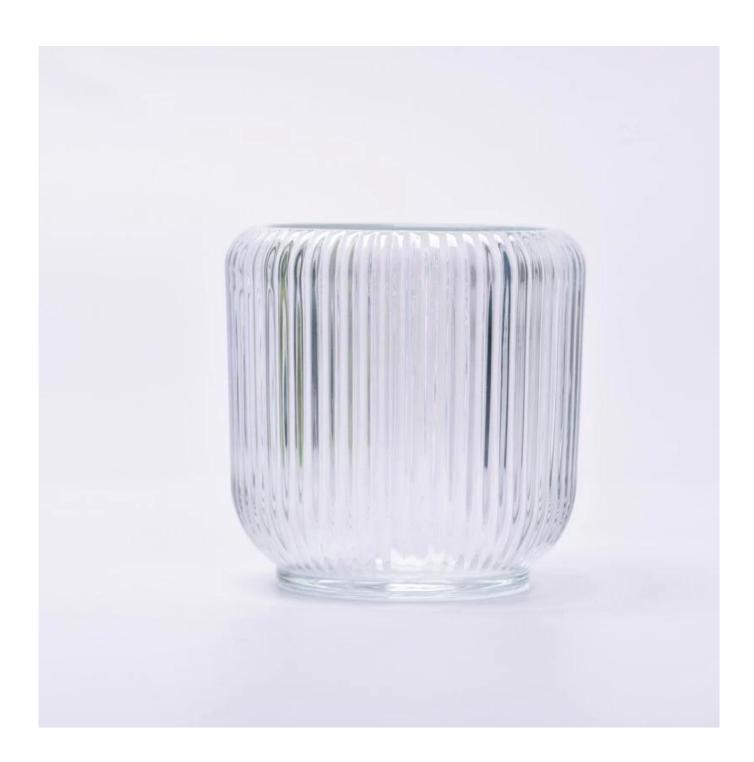

#### clear empty glass jar with stripes for candle making 7oz

#### Candle Jars Description

**Size:** 68mm\*85mm

This fluted candle jar comes with shiny finishing. The glass size is good for holding about 7oz wax. Cusotm colors are acceptable.

Candle accessaries

Team and Office