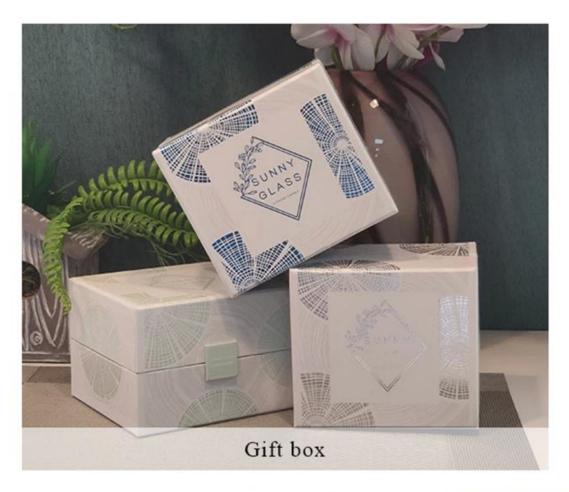

arely visible blemish.

#### Candle Jars Description

**Size: 75mm\*90mm)** 

This series has a clear jar panited with colorful pattern and gold ring. The glass size is good for holding about 7 oz wax.











Candle accessaries





Team and Office





#### Factory Show



#### **FACTORY**

There are about 20000 square meters in our factory which was built in 1992 year; Superior quality and high efficiency can be guranteed.





## **PROCESS CRAFTS**







2. Melting



3. Cutting



4. Filling



5. Molding



6. Polishing



7. Annealing



8. Inspecting



9. Packing

#### **OUR CRAFTS**



#### Packing & Shipping

### **Different From The Peer**

Own professional shipping company( Shenzhen Sunny Worldwide logistics)



20+ years freight history and WCA members.



# **PACKING**









Certificates



#### Sample Room and Trade Show

<u>Sunny Glassware</u> present more than 5,000 items at Shenzhen sample room for a widely selection. it won a great cust omer evaluation. Welcome to Shenzhen office! The picture as following is only one part of our Owned design <u>candle</u> <u>holders</u>, Welcome to Shenzhen office to find your favorites, it will bring you a big surprise becasue it's hard to find another supplier like this in China.

# SAMPLE ROOM\_









#### **EXHIBITION**