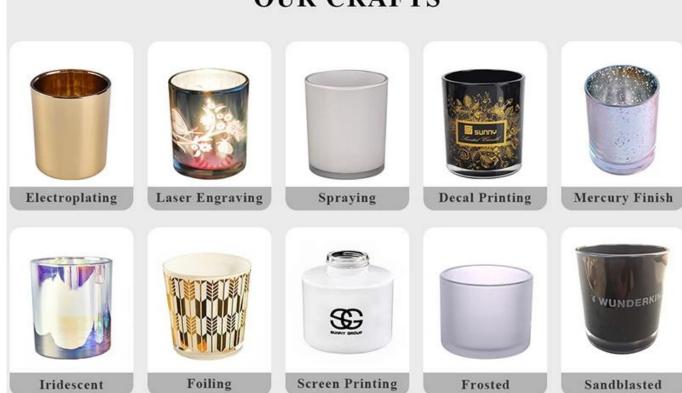

all the newly designed items from us haven't been copied in three years.
- Product quality is the major focus in Sunny Glassware. Sunny Glassware once demolished 80,000 pcs of glass vessel with barely visible blemish.

#### Candle Jars Description

**Size: 75mm\*90mm)** 

This series has a clear jar panited with colorful pattern and gold ring. The glass size is good for holding about 7 oz wax.











Candle accessaries





Team and Office





#### Factory Show



#### **FACTORY**

There are about 20000 square meters in our factory which was built in 1992 year; Superior quality and high efficiency can be guranteed.





## **PROCESS CRAFTS**







2. Melting



3. Cutting



4. Filling



5. Molding



6. Polishing



7. Annealing



8. Inspecting



9. Packing

#### **OUR CRAFTS**



#### Packing & Shipping

### **Different From The Peer**

Own professional shipping company( Shenzhen Sunny Worldwide logistics)



20+ years freight history and WCA members.



# **PACKING**









Certificates



#### Sample Room and Trade Show

<u>Sunny Glassware</u> present more than 5,000 items at Shenzhen sample room for a widely selection. it won a great cust omer evaluation. Welcome to Shenzhen office! The picture as following is only one part of our Owned design <u>candle</u> <u>holders</u>, Welcome to Shenzhen office to find your favorites, it will bring you a big surprise becasue it's hard to find another supplier like this in China.

# SAMPLE ROOM\_









#### **EXHIBITION**