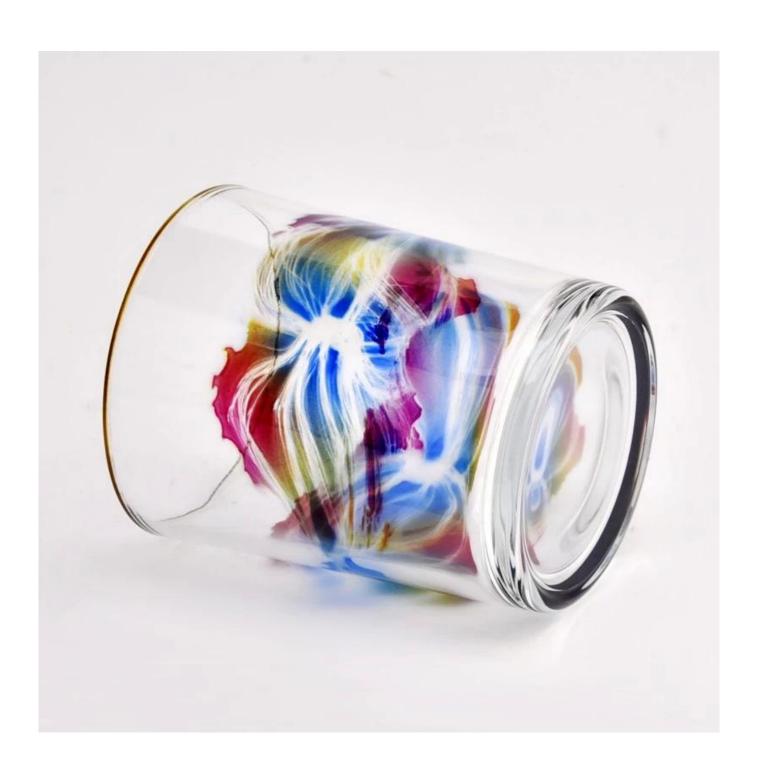

#### clear glass candle jar with colorful painting and gold ring

#### Candle Jars Description

**Size: 75mm\*90mm)** 

This series has a clear jar panited with colorful pattern and gold ring. The glass size is good for holding about 7 oz wax.

Candle accessaries

Team and Office