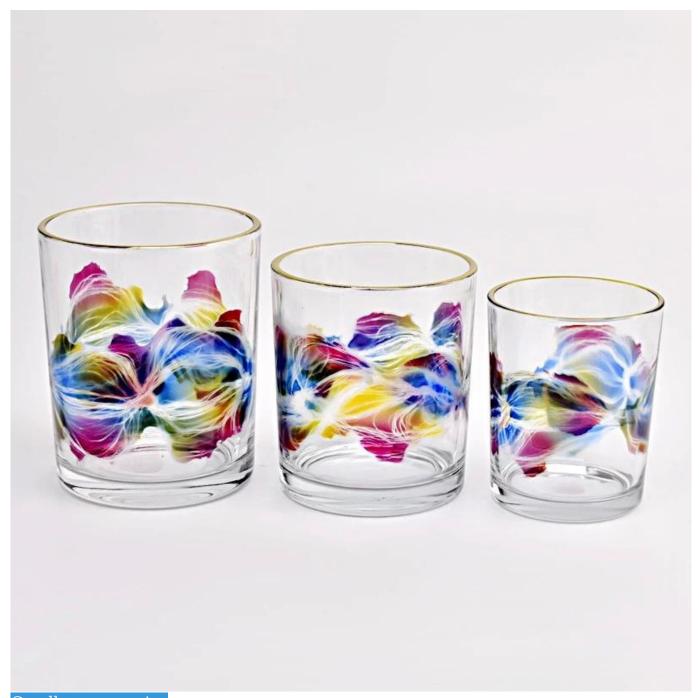

#### clear glass candle jar with colorful painting and gold ring

#### Candle Jars Description

**Size: 75mm\*90mm)** 

This series has a clear jar panited with colorful pattern and gold ring. The glass size is good for holding about 7 oz wax.

Candle accessaries

Team and Office