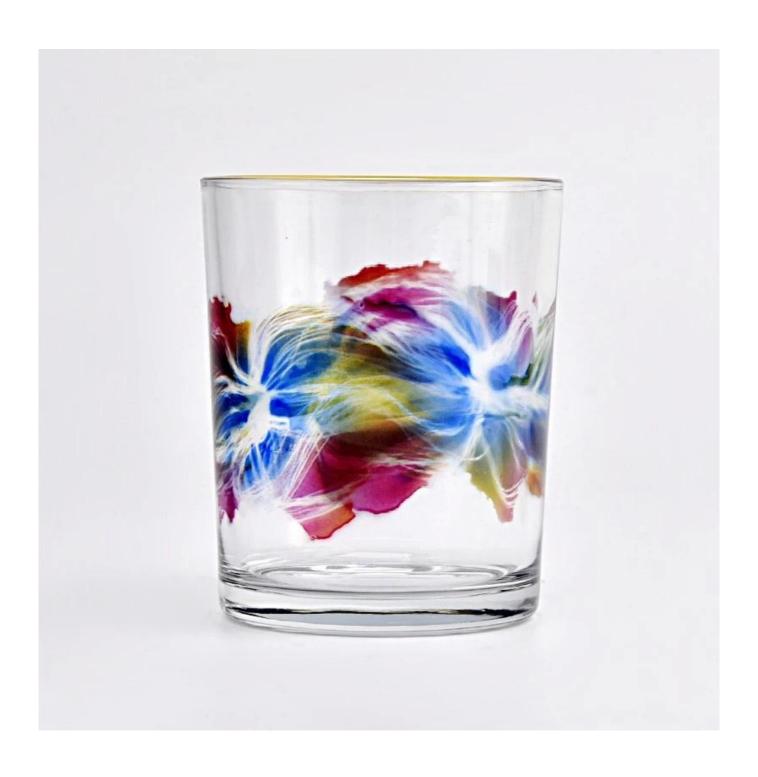

#### clear glass candle jar with colorful painting and gold ring

#### Candle Jars Description

**Size: 75mm\*90mm)** 

This series has a clear jar panited with colorful pattern and gold ring. The glass size is good for holding about 7 oz wax.

Candle accessaries

Team and Office