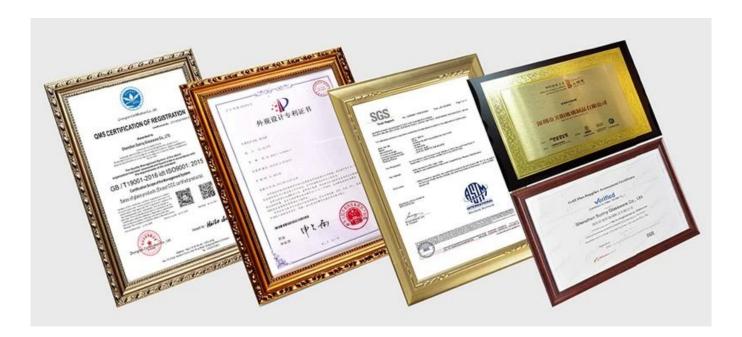

#### Candle Jars Description

**Size: 75mm\*90mm)** 

This series has a clear jar panited with colorful pattern and gold ring. The glass size is good for holding about 7 oz wax.











Candle accessaries





Team and Office





#### Factory Show



#### **FACTORY**

There are about 20000 square meters in our factory which was built in 1992 year; Superior quality and high efficiency can be guranteed.





## **PROCESS CRAFTS**







2. Melting



3. Cutting



4. Filling



5. Molding



6. Polishing



7. Annealing



8. Inspecting



9. Packing

#### **OUR CRAFTS**



#### Packing & Shipping

### **Different From The Peer**

Own professional shipping company( Shenzhen Sunny Worldwide logistics)



20+ years freight history and WCA members.



# **PACKING**









Certificates



#### Sample Room and Trade Show

<u>Sunny Glassware</u> present more than 5,000 items at Shenzhen sample room for a widely selection. it won a great cust omer evaluation. Welcome to Shenzhen office! The picture as following is only one part of our Owned design <u>candle</u> <u>holders</u>, Welcome to Shenzhen office to find your favorites, it will bring you a big surprise becasue it's hard to find another supplier like this in China.

# SAMPLE ROOM\_









#### **EXHIBITION**