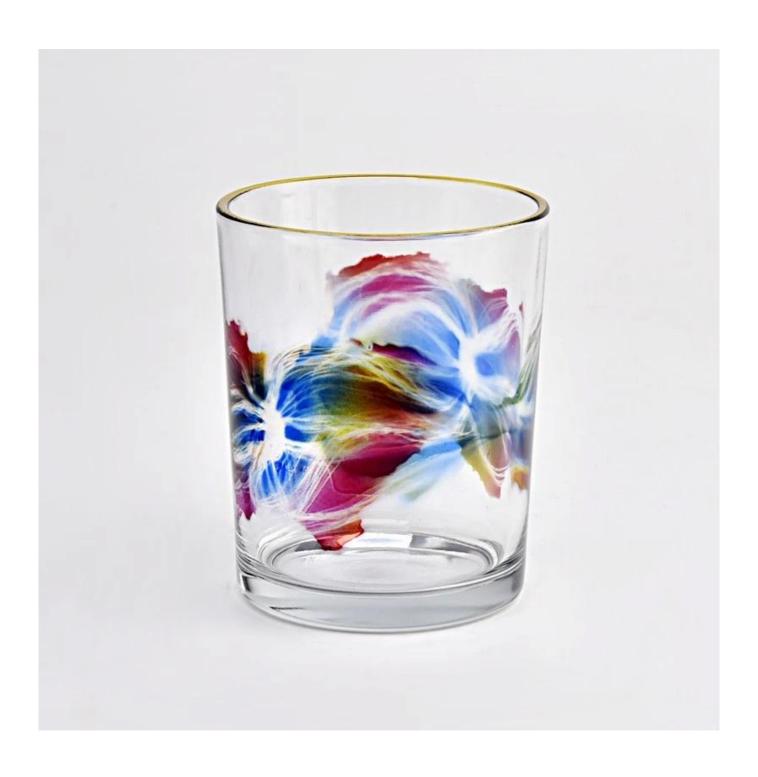

#### clear glass candle jar with colorful painting and gold ring

#### Candle Jars Description

**Size: 75mm\*90mm)** 

This series has a clear jar panited with colorful pattern and gold ring. The glass size is good for holding about 7 oz wax.

Candle accessaries

Team and Office