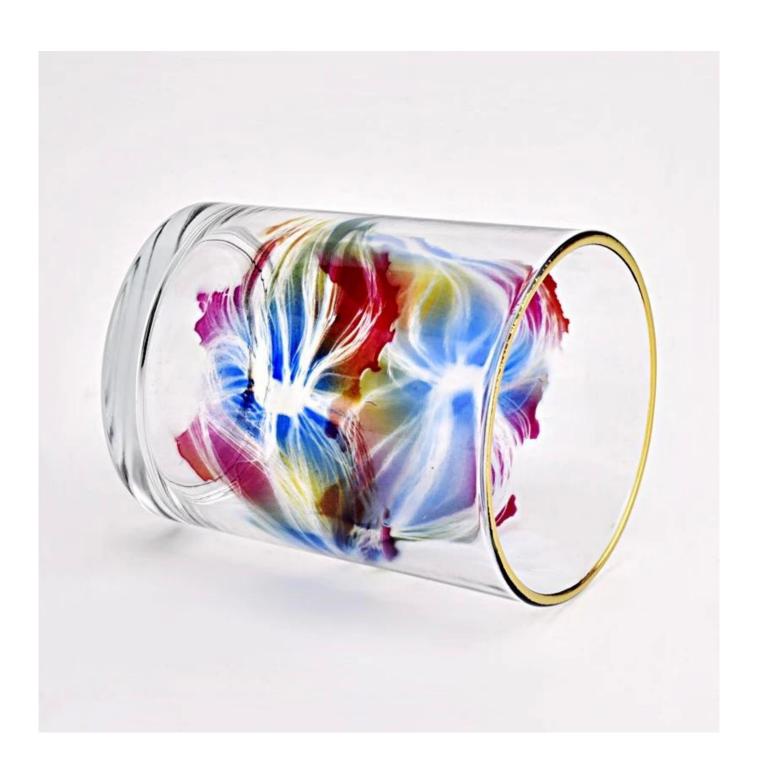

#### clear glass candle jar with colorful painting and gold ring

#### Candle Jars Description

**Size: 75mm\*90mm)** 

This series has a clear jar panited with colorful pattern and gold ring. The glass size is good for holding about 7 oz wax.

Candle accessaries

Team and Office