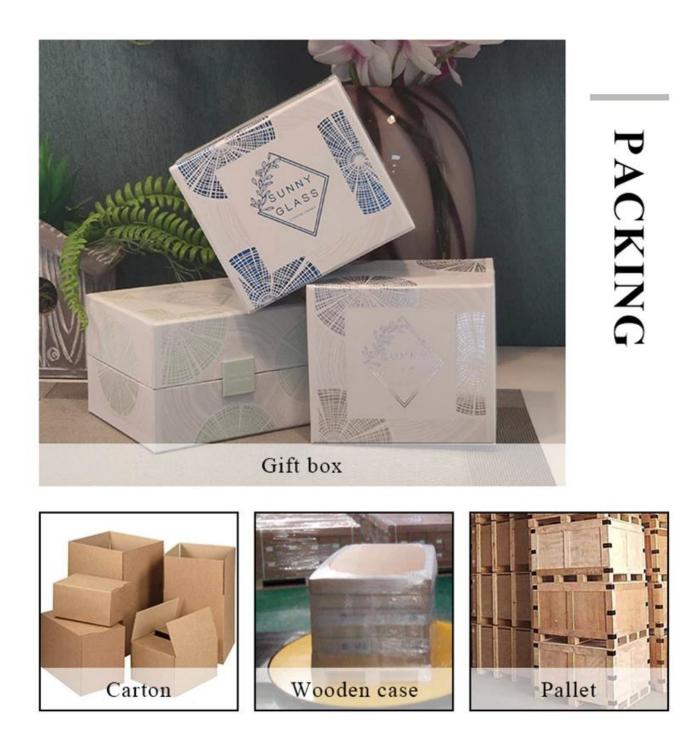

| Item no             | SGCX23042737                                                                                                                                                                                                                                                                                           |  |  |  |
|---------------------|--------------------------------------------------------------------------------------------------------------------------------------------------------------------------------------------------------------------------------------------------------------------------------------------------------|--|--|--|
| Material            | glass candle jar                                                                                                                                                                                                                                                                                       |  |  |  |
| craft               | pressed glass candle jars                                                                                                                                                                                                                                                                              |  |  |  |
| Sample time         | <ol> <li>5 days if there is glass shape and size</li> <li>15 days, if you need new shapes and sizes glass</li> </ol>                                                                                                                                                                                   |  |  |  |
| Packing             | The usual packing, 4 pieces in the inner box, 48 pieces box                                                                                                                                                                                                                                            |  |  |  |
| Product<br>Capacity | 500,000 ~ 1,000,000 pieces per month                                                                                                                                                                                                                                                                   |  |  |  |
| Delivery time       | Within 35 days after sampling and order confirmed                                                                                                                                                                                                                                                      |  |  |  |
| Payment terms       | 30% deposit by T / T in advance and balance against copy of B / L                                                                                                                                                                                                                                      |  |  |  |
| Delivery            | By sea, by air, through express and shipping agent acceptable                                                                                                                                                                                                                                          |  |  |  |
| Product<br>Features | <ol> <li>Home decorations glass candle jar from high quality</li> <li>Suitable for use at hotel, home, etc.</li> <li>Meet the ASTM Test</li> </ol>                                                                                                                                                     |  |  |  |
| For your<br>choice  | <ol> <li>Various designs and sizes for selection</li> <li>Any color painted, cool, plating, laser model Processing cutter</li> <li>Special package as shrink film, color gift box, white gift box, etc.</li> <li>We have a professional workshop and warehouse for ensure<br/>delivery time</li> </ol> |  |  |  |