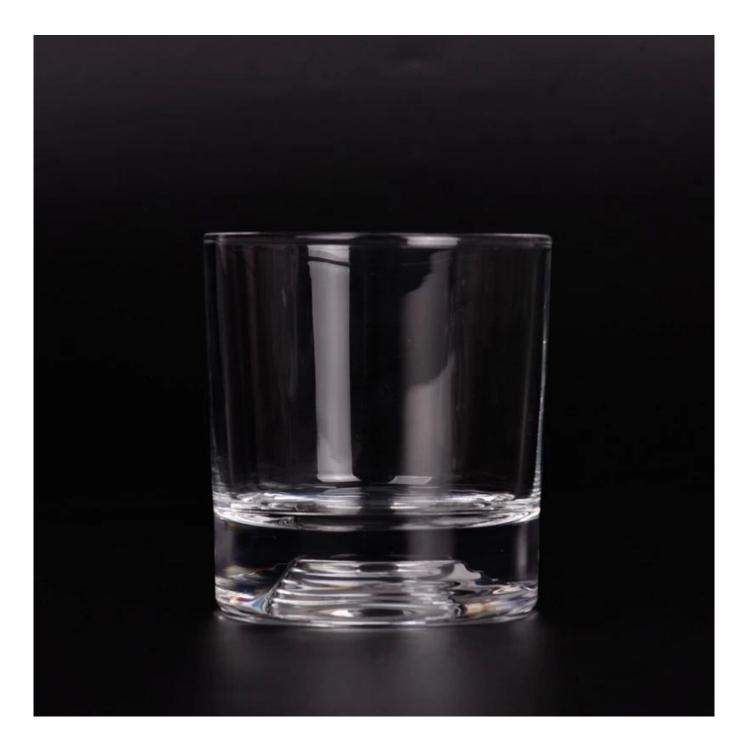

#### clear glass candle jar with round stripe pattern

| Item no             | SGCX23042737                                                                                                                                                                                                                                                                                           |  |  |  |
|---------------------|--------------------------------------------------------------------------------------------------------------------------------------------------------------------------------------------------------------------------------------------------------------------------------------------------------|--|--|--|
| Material            | glass candle jar                                                                                                                                                                                                                                                                                       |  |  |  |
| craft               | pressed glass candle jars                                                                                                                                                                                                                                                                              |  |  |  |
| Sample time         | <ol> <li>5 days if there is glass shape and size</li> <li>15 days, if you need new shapes and sizes glass</li> </ol>                                                                                                                                                                                   |  |  |  |
| Packing             | The usual packing, 4 pieces in the inner box, 48 pieces box                                                                                                                                                                                                                                            |  |  |  |
| Product<br>Capacity | 500,000 ~ 1,000,000 pieces per month                                                                                                                                                                                                                                                                   |  |  |  |
| Delivery time       | Within 35 days after sampling and order confirmed                                                                                                                                                                                                                                                      |  |  |  |
| Payment terms       | 30% deposit by T / T in advance and balance against copy of B / L                                                                                                                                                                                                                                      |  |  |  |
| Delivery            | By sea, by air, through express and shipping agent acceptable                                                                                                                                                                                                                                          |  |  |  |
| Product<br>Features | <ol> <li>Home decorations glass candle jar from high quality</li> <li>Suitable for use at hotel, home, etc.</li> <li>Meet the ASTM Test</li> </ol>                                                                                                                                                     |  |  |  |
| For your<br>choice  | <ol> <li>Various designs and sizes for selection</li> <li>Any color painted, cool, plating, laser model Processing cutter</li> <li>Special package as shrink film, color gift box, white gift box, etc.</li> <li>We have a professional workshop and warehouse for ensure<br/>delivery time</li> </ol> |  |  |  |