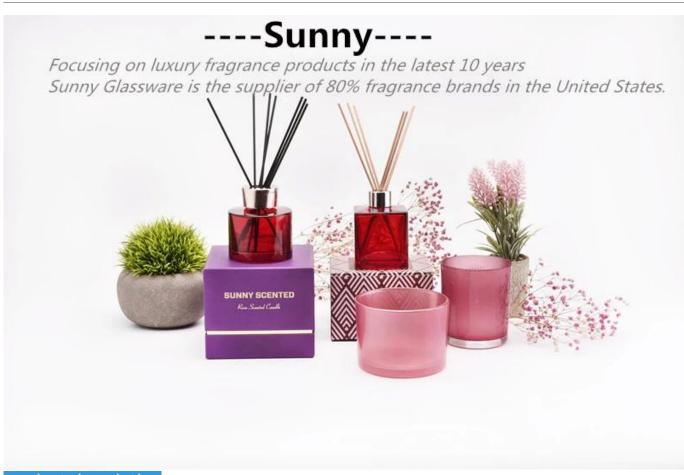

### **Clear Custom Glass Jars for Candle Making 490ml Cylinder for Home Decor Wholesale**



product description

| Bottom dia: 90mm   Height: 108mm   Weight: 490g   Capacity: 490ml   sampling time   1. 5 days if there is glassy and size   2. 15 days, if you need new shapes and size   delivery time   About 35 days after sampling and orders   payment terms   30% of T / T deposit and B / L copy in advan   delivery   Through the shipping, you can accept through   Various design and size selection |                                                  |  |  |  |
|-----------------------------------------------------------------------------------------------------------------------------------------------------------------------------------------------------------------------------------------------------------------------------------------------------------------------------------------