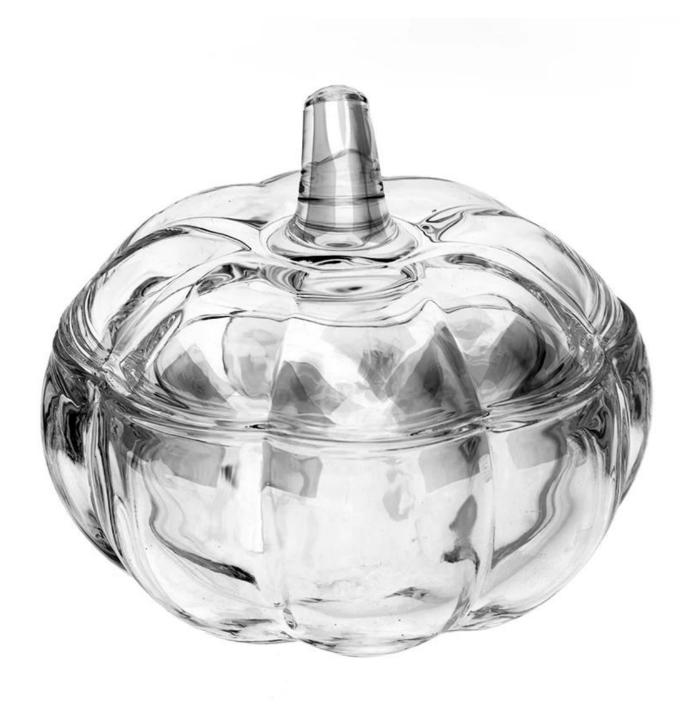

#### clear pumpkin glass container glass jar with lid

#### Candle Jars Description

**Size: 127mm\*118mm)** 

This jar is clear comes with a lovely pumpkin shape looking. The glass size is good for holding about 11 oz wax.

Candle accessaries

Team and Office