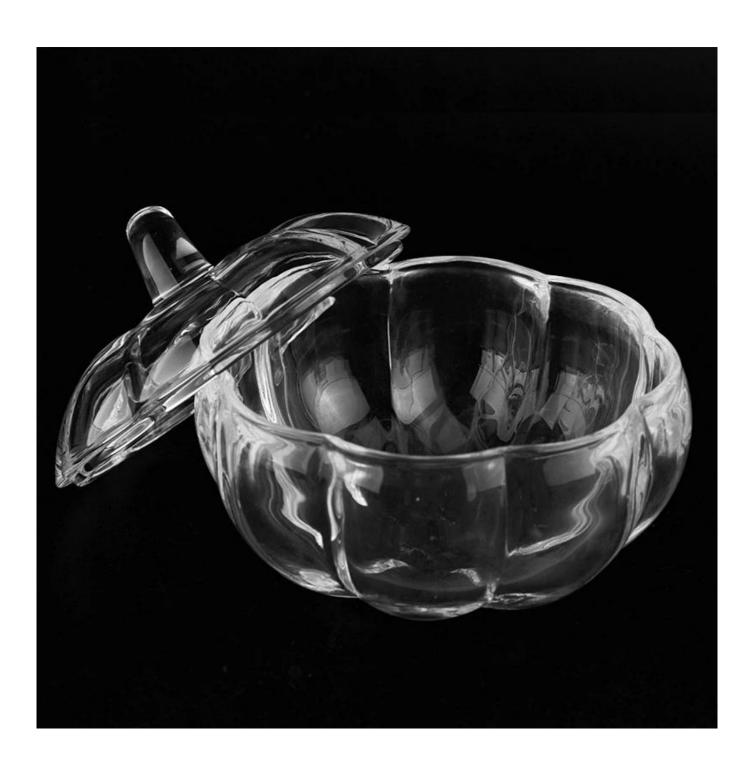

#### clear pumpkin glass container glass jar with lid

#### Candle Jars Description

**Size: 127mm\*118mm)** 

This jar is clear comes with a lovely pumpkin shape looking. The glass size is good for holding about 11 oz wax.

Candle accessaries

Team and Office