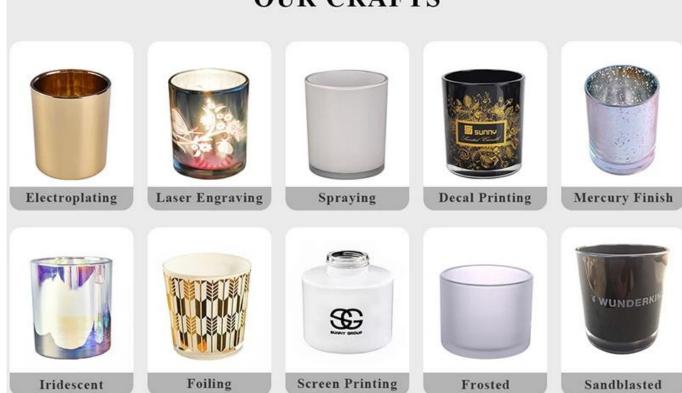

' designs, all the newly designed items from us haven't been copied in three years.
- Product quality is the major focus in Sunny Glassware. Sunny Glassware once demolished 80,000 pcs of glass vessel with barely visible blemish.

#### Candle Jars Description

**Size: 127mm\*118mm)** 

This jar is clear comes with a lovely pumpkin shape looking. The glass size is good for holding about 11 oz wax.









Candle accessaries





Team and Office





#### Factory Show



#### **FACTORY**

There are about 20000 square meters in our factory which was built in 1992 year; Superior quality and high efficiency can be guranteed.





## **PROCESS CRAFTS**







2. Melting



3. Cutting



4. Filling



5. Molding



6. Polishing



7. Annealing



8. Inspecting



9. Packing

#### **OUR CRAFTS**



#### Packing & Shipping

### **Different From The Peer**

Own professional shipping company( Shenzhen Sunny Worldwide logistics)



20+ years freight history and WCA members.



# **PACKING**









Certificates



#### Sample Room and Trade Show

<u>Sunny Glassware</u> present more than 5,000 items at Shenzhen sample room for a widely selection. it won a great cust omer evaluation. Welcome to Shenzhen office! The picture as following is only one part of our Owned design <u>candle</u> <u>holders</u>, Welcome to Shenzhen office to find your favorites, it will bring you a big surprise becasue it's hard to find another supplier like this in China.

# SAMPLE ROOM\_









#### **EXHIBITION**