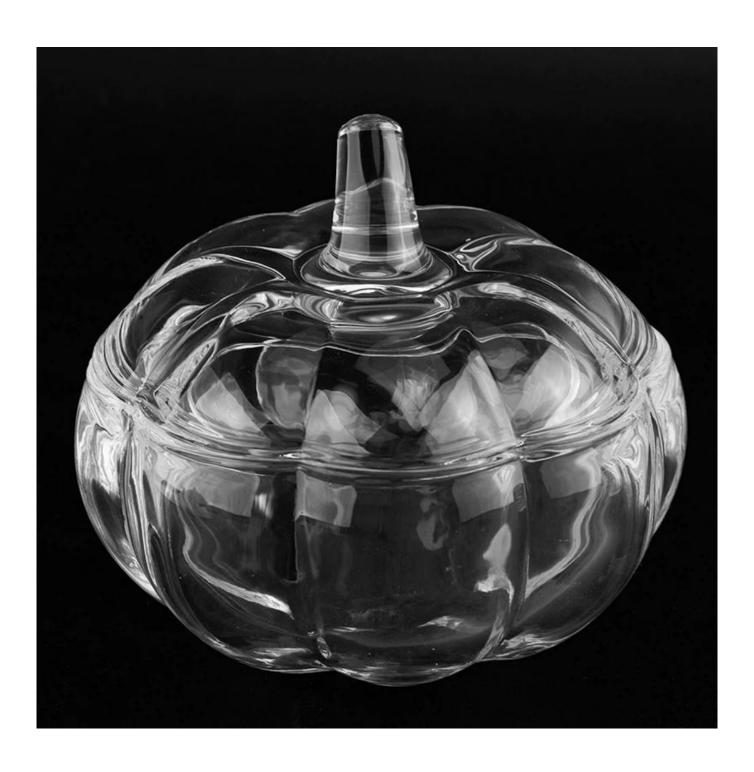

#### clear pumpkin glass container glass jar with lid

#### Candle Jars Description

**Size: 127mm\*118mm)** 

This jar is clear comes with a lovely pumpkin shape looking. The glass size is good for holding about 11 oz wax.

Candle accessaries

Team and Office