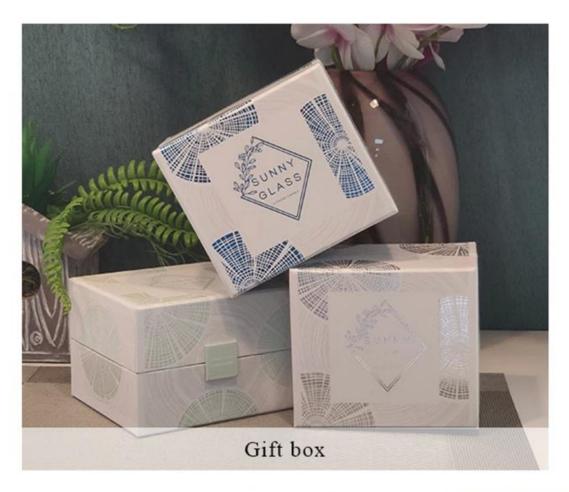

ssel with barely visible blemish.

#### Candle Jars Description

**Size: 127mm\*118mm)** 

This jar is clear comes with a lovely pumpkin shape looking. The glass size is good for holding about 11 oz wax.









Candle accessaries





Team and Office





#### Factory Show



#### **FACTORY**

There are about 20000 square meters in our factory which was built in 1992 year; Superior quality and high efficiency can be guranteed.





## **PROCESS CRAFTS**







2. Melting



3. Cutting



4. Filling



5. Molding



6. Polishing



7. Annealing



8. Inspecting



9. Packing

#### **OUR CRAFTS**



#### Packing & Shipping

### **Different From The Peer**

Own professional shipping company( Shenzhen Sunny Worldwide logistics)



20+ years freight history and WCA members.



# **PACKING**









Certificates



#### Sample Room and Trade Show

<u>Sunny Glassware</u> present more than 5,000 items at Shenzhen sample room for a widely selection. it won a great cust omer evaluation. Welcome to Shenzhen office! The picture as following is only one part of our Owned design <u>candle</u> <u>holders</u>, Welcome to Shenzhen office to find your favorites, it will bring you a big surprise becasue it's hard to find another supplier like this in China.

# SAMPLE ROOM\_









#### **EXHIBITION**