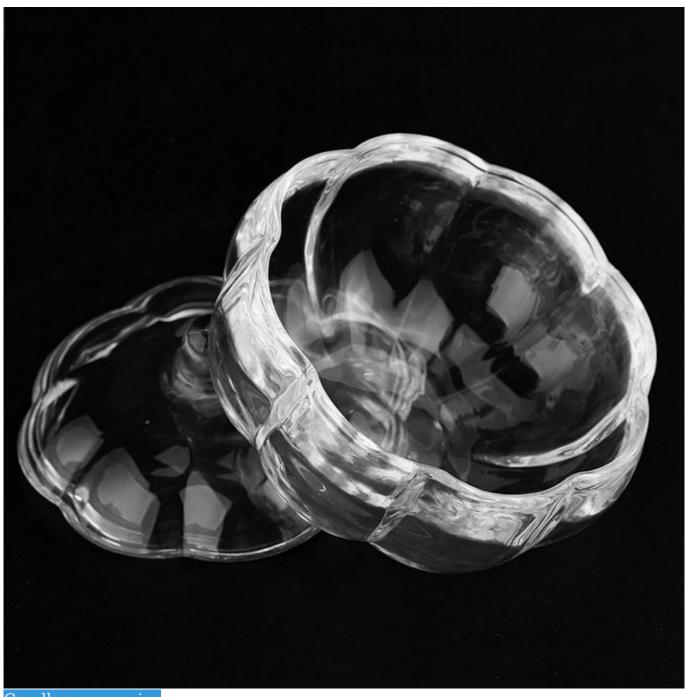

#### clear pumpkin glass container glass jar with lid

#### Candle Jars Description

**Size: 127mm\*118mm)** 

This jar is clear comes with a lovely pumpkin shape looking. The glass size is good for holding about 11 oz wax.

Candle accessaries

Team and Office