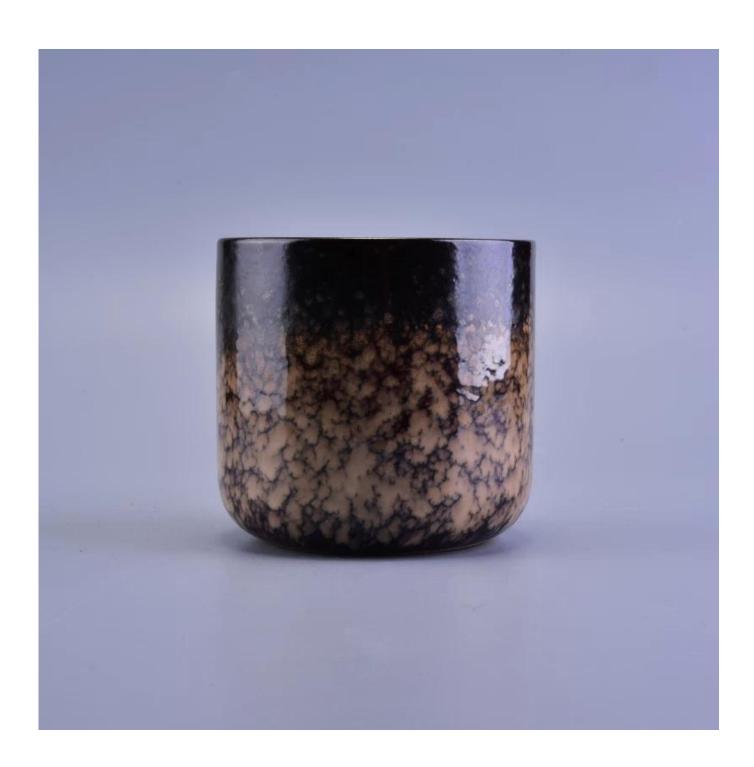

## Cloudy Pattern Transmutation Glazed Votive Ceramic Candle Cup

| Item number.             | SGWQ17010609                                                                                                                     |
|--------------------------|----------------------------------------------------------------------------------------------------------------------------------|
| Material                 | Ceramic                                                                                                                          |
| Craft                    | hand made                                                                                                                        |
| Samples time             | 1. 5 days if there is a form and size of the ceramic                                                                             |
|                          | 2. 15 days, if you need a new shape and size ceramic                                                                             |
| Product Capacity         | 500,000 ~ 1,000,000 pieces per month                                                                                             |
|                          | Hand made <u>ceramic candle holder</u> from high quality.                                                                        |
| The Features of products | <ul><li>2. Suitable for use in hotel, house, etc.</li><li>3. Eco-friendly.</li><li>4. Meet FDA test , ASTM, CA 65 test</li></ul> |