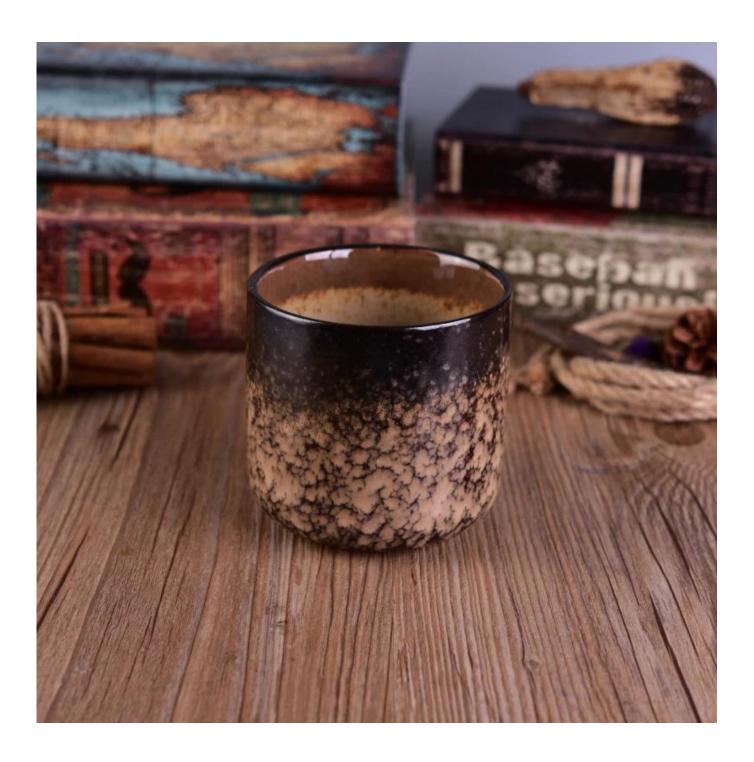

## Cloudy Pattern Transmutation Glazed Votive Ceramic Candle Cup

| Item number.             | SGWQ17010609                                                                                                                     |
|--------------------------|----------------------------------------------------------------------------------------------------------------------------------|
| Material                 | Ceramic                                                                                                                          |
| Craft                    | hand made                                                                                                                        |
| Samples time             | 1. 5 days if there is a form and size of the ceramic                                                                             |
|                          | 2. 15 days, if you need a new shape and size ceramic                                                                             |
| Product Capacity         | 500,000 ~ 1,000,000 pieces per month                                                                                             |
|                          | Hand made <u>ceramic candle holder</u> from high quality.                                                                        |
| The Features of products | <ul><li>2. Suitable for use in hotel, house, etc.</li><li>3. Eco-friendly.</li><li>4. Meet FDA test , ASTM, CA 65 test</li></ul> |

## Usage of Product

- 1. Ceramic canlde holders can be used in wedding decoration, home decoration, party,banquet ect,
- 2. This candle container is very great as a gorgeous centerpiece for an event
- 3. The pottery candle jars can decorate your indoors and outdoors with this Bling bling Transmutation Glaze Home Decoration Ceramic Candle Holder.
- 4. The ceramic candle vessel is a wonderful gift as housewarmings and other events.