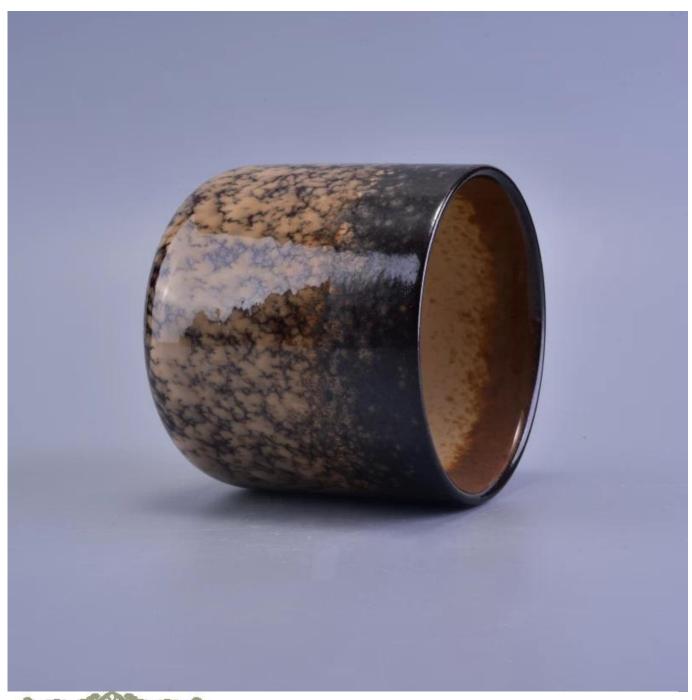

## Cloudy Pattern Transmutation Glazed Votive Ceramic Candle Cup

| Item number.             | SGWQ17010609                                                                                                                     |
|--------------------------|----------------------------------------------------------------------------------------------------------------------------------|
| Material                 | Ceramic                                                                                                                          |
| Craft                    | hand made                                                                                                                        |
| Samples time             | 1. 5 days if there is a form and size of the ceramic                                                                             |
|                          | 2. 15 days, if you need a new shape and size ceramic                                                                             |
| Product Capacity         | 500,000 ~ 1,000,000 pieces per month                                                                                             |
|                          | Hand made <u>ceramic candle holder</u> from high quality.                                                                        |
| The Features of products | <ul><li>2. Suitable for use in hotel, house, etc.</li><li>3. Eco-friendly.</li><li>4. Meet FDA test , ASTM, CA 65 test</li></ul> |

## Usage of Product

- 1. Ceramic canlde holders can be used in wedding decoration, home decoration, party,banquet ect,
- 2. This candle container is very great as a gorgeous centerpiece for an event
- 3. The pottery candle jars can decorate your indoors and outdoors with this Bling bling Transmutation Glaze Home Decoration Ceramic Candle Holder.
- 4. The ceramic candle vessel is a wonderful gift as housewarmings and other events.