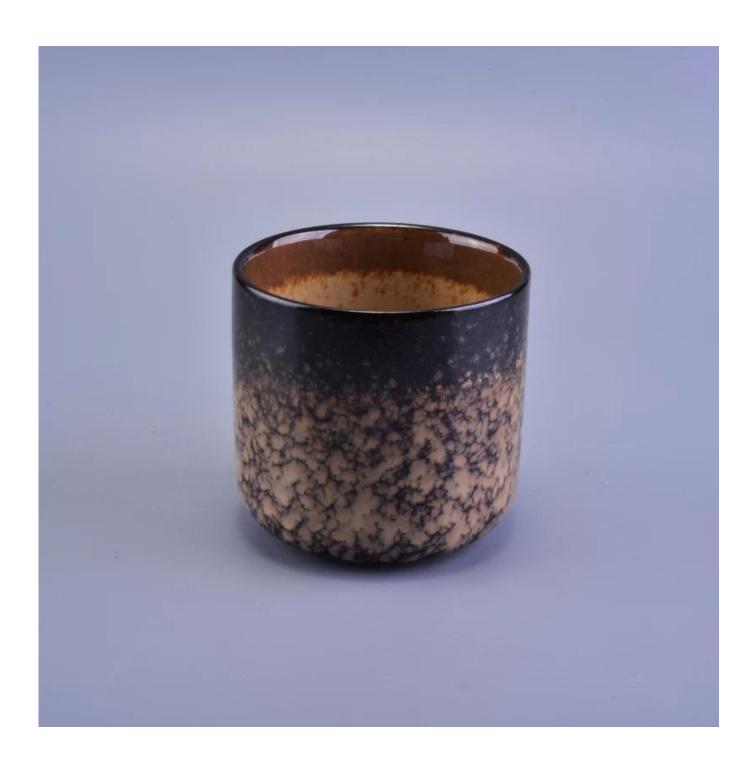

## Cloudy Pattern Transmutation Glazed Votive Ceramic Candle Cup

| Item number.             | SGWQ17010609                                                                                                                     |
|--------------------------|----------------------------------------------------------------------------------------------------------------------------------|
| Material                 | Ceramic                                                                                                                          |
| Craft                    | hand made                                                                                                                        |
| Samples time             | 1. 5 days if there is a form and size of the ceramic                                                                             |
|                          | 2. 15 days, if you need a new shape and size ceramic                                                                             |
| Product Capacity         | 500,000 ~ 1,000,000 pieces per month                                                                                             |
|                          | Hand made <u>ceramic candle holder</u> from high quality.                                                                        |
| The Features of products | <ul><li>2. Suitable for use in hotel, house, etc.</li><li>3. Eco-friendly.</li><li>4. Meet FDA test , ASTM, CA 65 test</li></ul> |