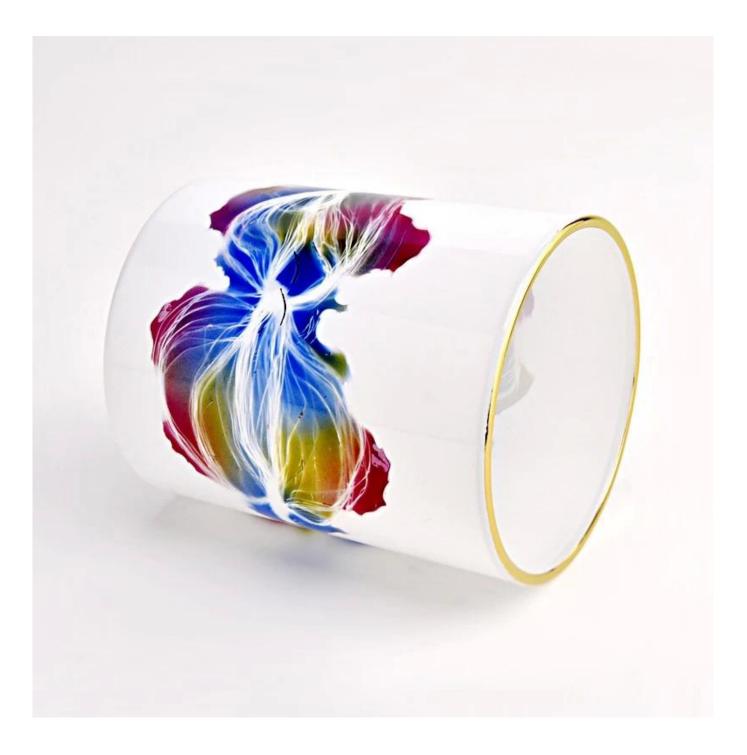

color artwork printing glass candle jar

MOQ:50000 PCS

Sample lead time: 7-12days

- \* this candle holder is glass material
- \* popular size in market

#### Candle Jars Description

| ltem number. | SGTC22092707              |  |
|--------------|---------------------------|--|
| Material     | glass                     |  |
| craft        | pressed glass candle jars |  |