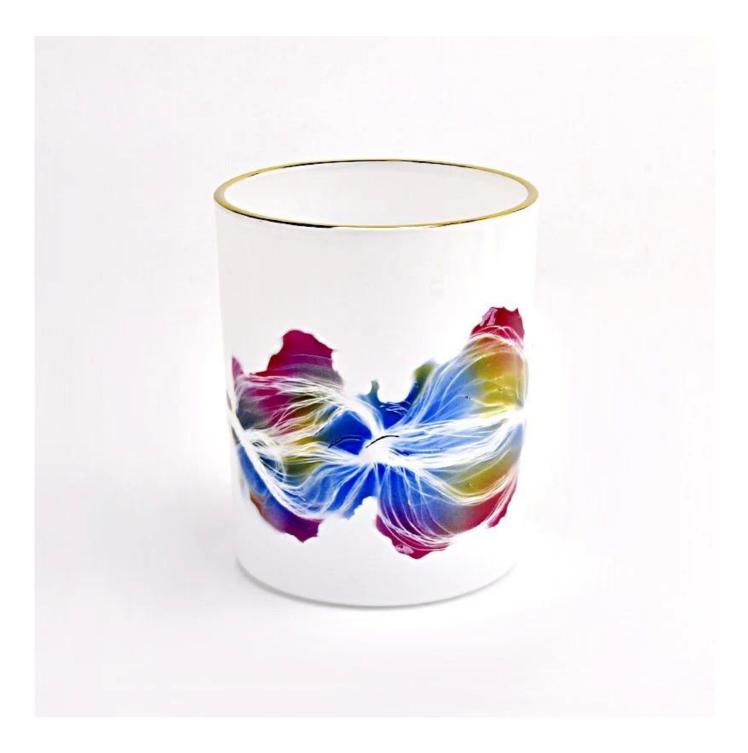

color artwork printing glass candle jar

MOQ:50000 PCS

Sample lead time: 7-12days

- \* this candle holder is glass material
- \* popular size in market

#### Candle Jars Description

| ltem number. | SGTC22092707              |  |
|--------------|---------------------------|--|
| Material     | glass                     |  |
| craft        | pressed glass candle jars |  |