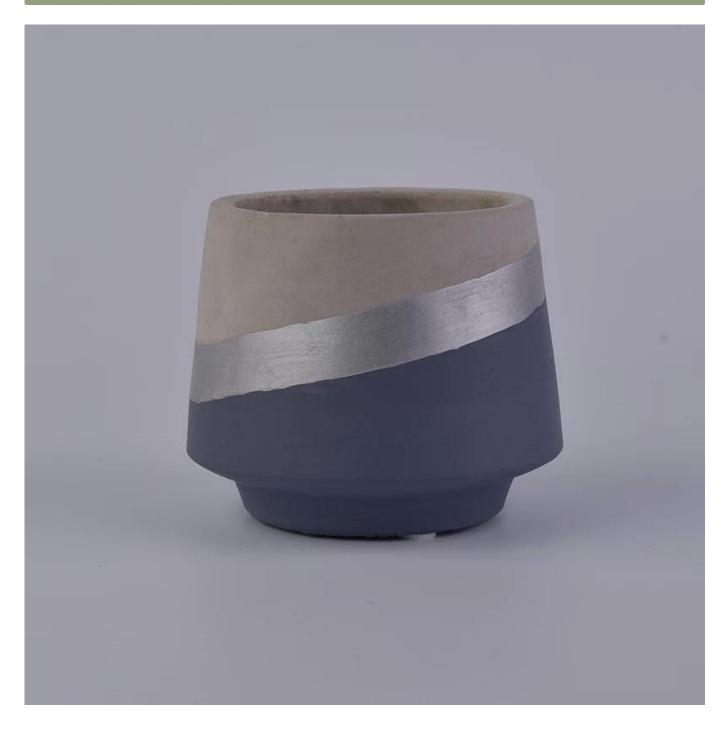

## Color bottom concrete candle holder in different size

### **Products Details**

| Name | Color bottom concrete candle holder in different size |
|------|-------------------------------------------------------|
|      |                                                       |

| Item Details |                                                                                                                                                    |
|--------------|----------------------------------------------------------------------------------------------------------------------------------------------------|
|              | Item No.:SGYC18012502                                                                                                                              |
|              | Top dia: 90.5mm                                                                                                                                    |
|              | Bottom dia: 73.5mm                                                                                                                                 |
|              | Max dia: 106                                                                                                                                       |
|              | Height: 88.6mm                                                                                                                                     |
|              | Weight: 410g                                                                                                                                       |
|              | Capacity: 400ml                                                                                                                                    |
| Material     | Concrete                                                                                                                                           |
| Accessories  |                                                                                                                                                    |
|              | cap, ceramic / metal / wood lid, wax, wick, shear, etc.                                                                                            |
| Finish       | decal, color coating, mercury, laser, frosted, plating, glazed etc.                                                                                |
| Packing      | 1. 24/36/48/72 pcs per standard export packing carton                                                                                              |
|              | 2. Color / white / brown box packing                                                                                                               |
|              | 3. Luxury gift box packing                                                                                                                         |
|              | 4. Shrinking packing                                                                                                                               |
|              | Individual / set box packing                                                                                                                       |
|              | Customized packing                                                                                                                                 |
|              | We are the professional <u>candle holder</u> manufacturer, major in different kinds of <u>candle holdersranging</u>                                |
|              | from glass candle holder, ceramic candle holder, marble candle holder, Concrete candle holder, <u>Tin</u> candle holder, Stainless candle jar etc. |
|              | 2. Perfect for home / store / super market / restaurant / hotel / bar / KTV etc.                                                                   |
| Our strength | 3. With professional designer team, which can help design and open new mold based on your requirement.                                             |
|              | 4. Post processing: color coating, plating, mercury, iridescent, engraving, printing, decal, spray color,                                          |
|              | frosty, gold plating, hand-drawing etc.                                                                                                            |
|              | 5. Small MOQ is acceptable. We have regular products for supporting you.                                                                           |
| Our service  | * Reply you within 24 hours                                                                                                                        |
|              | * Ranges of products for your selections                                                                                                           |
|              | * Completely production system                                                                                                                     |
|              | * Skilled factory workers                                                                                                                          |
|              | * Both machine line and handmade line for your service                                                                                             |
|              | Experienced QC team inspect the products comprehensively and strictly according                                                                    |
|              | to AQL standard                                                                                                                                    |
|              | * Creative designer innovate newly products over 15 styles monthly                                                                                 |
|              | * Professional Logistic department supply to door service                                                                                          |
| MOQ          | 1000                                                                                                                                               |
|              |                                                                                                                                                    |