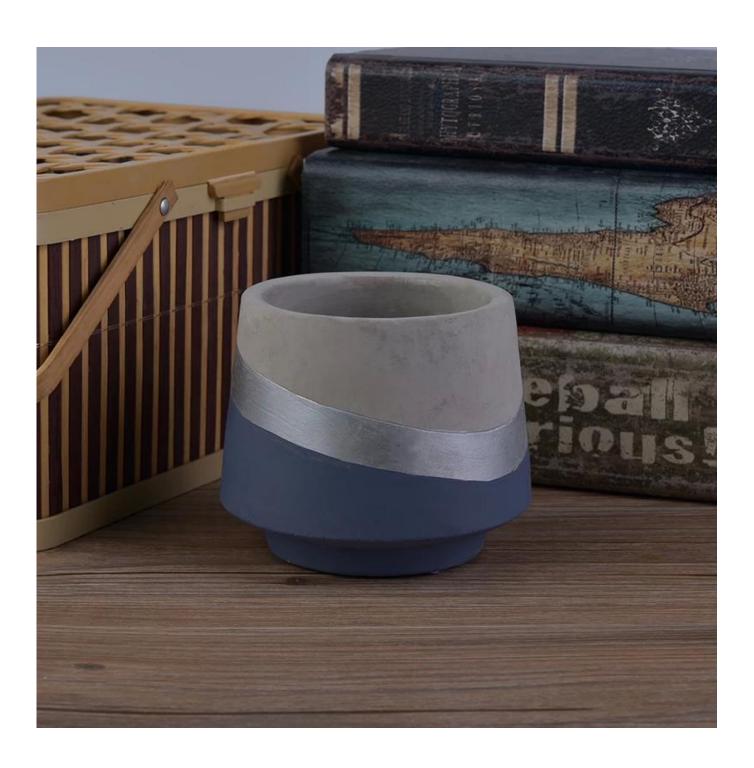

## Color bottom concrete candle holder in different size

### **Products Details**

| Name | Color bottom concrete candle holder in different size |
|------|-------------------------------------------------------|
|      |                                                       |

| Item Details |                                                                                                                                                    |
|--------------|----------------------------------------------------------------------------------------------------------------------------------------------------|
|              | Item No.:SGYC18012502                                                                                                                              |
|              | Top dia: 90.5mm                                                                                                                                    |
|              | Bottom dia: 73.5mm                                                                                                                                 |
|              | Max dia: 106                                                                                                                                       |
|              | Height: 88.6mm                                                                                                                                     |
|              | Weight: 410g                                                                                                                                       |
|              | Capacity: 400ml                                                                                                                                    |
| Material     | Concrete                                                                                                                                           |
| Accessories  |                                                                                                                                                    |
|              | cap, ceramic / metal / wood lid, wax, wick, shear, etc.                                                                                            |
| Finish       | decal, color coating, mercury, laser, frosted, plating, glazed etc.                                                                                |
| Packing      | 1. 24/36/48/72 pcs per standard export packing carton                                                                                              |
|              | 2. Color / white / brown box packing                                                                                                               |
|              | 3. Luxury gift box packing                                                                                                                         |
|              | 4. Shrinking packing                                                                                                                               |
|              | Individual / set box packing                                                                                                                       |
|              | Customized packing                                                                                                                                 |
|              | We are the professional <u>candle holder</u> manufacturer, major in different kinds of <u>candle holdersranging</u>                                |
|              | from glass candle holder, ceramic candle holder, marble candle holder, Concrete candle holder, <u>Tin</u> candle holder, Stainless candle jar etc. |
|              | 2. Perfect for home / store / super market / restaurant / hotel / bar / KTV etc.                                                                   |
| Our strength | 3. With professional designer team, which can help design and open new mold based on your requirement.                                             |
|              | 4. Post processing: color coating, plating, mercury, iridescent, engraving, printing, decal, spray color,                                          |
|              | frosty, gold plating, hand-drawing etc.                                                                                                            |
|              | 5. Small MOQ is acceptable. We have regular products for supporting you.                                                                           |
| Our service  | * Reply you within 24 hours                                                                                                                        |
|              | * Ranges of products for your selections                                                                                                           |
|              | * Completely production system                                                                                                                     |
|              | * Skilled factory workers                                                                                                                          |
|              | * Both machine line and handmade line for your service                                                                                             |
|              | Experienced QC team inspect the products comprehensively and strictly according                                                                    |
|              | to AQL standard                                                                                                                                    |
|              | * Creative designer innovate newly products over 15 styles monthly                                                                                 |
|              | * Professional Logistic department supply to door service                                                                                          |
| MOQ          | 1000                                                                                                                                               |
|              |                                                                                                                                                    |