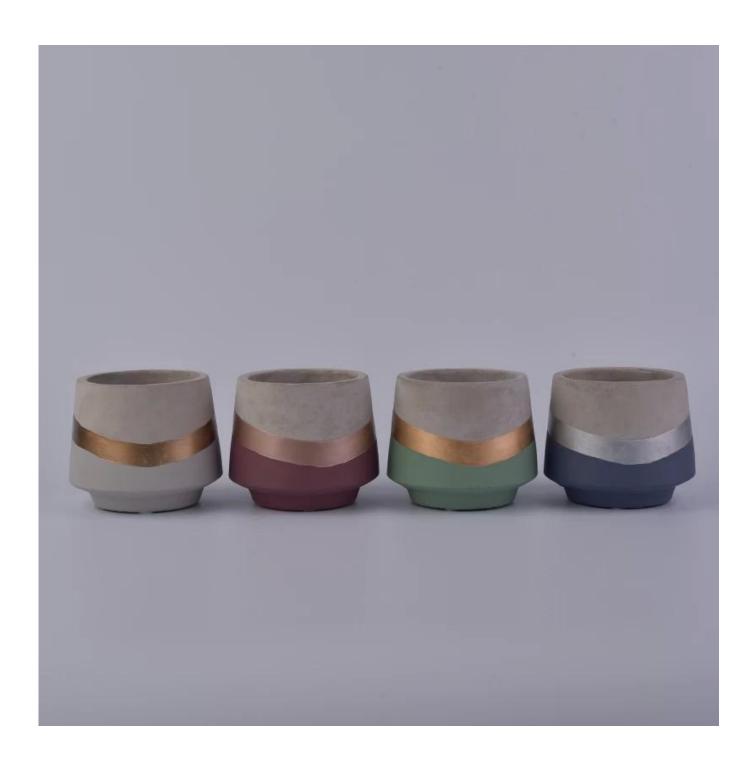

## Color bottom concrete candle holder in different size

### **Products Details**

| Name | Color bottom concrete candle holder in different size |
|------|-------------------------------------------------------|
|      |                                                       |

| Item Details |                                                                                                                                                    |
|--------------|----------------------------------------------------------------------------------------------------------------------------------------------------|
|              | Item No.:SGYC18012502                                                                                                                              |
|              | Top dia: 90.5mm                                                                                                                                    |
|              | Bottom dia: 73.5mm                                                                                                                                 |
|              | Max dia: 106                                                                                                                                       |
|              | Height: 88.6mm                                                                                                                                     |
|              | Weight: 410g                                                                                                                                       |
|              | Capacity: 400ml                                                                                                                                    |
| Material     | Concrete                                                                                                                                           |
| Accessories  |                                                                                                                                                    |
|              | cap, ceramic / metal / wood lid, wax, wick, shear, etc.                                                                                            |
| Finish       | decal, color coating, mercury, laser, frosted, plating, glazed etc.                                                                                |
| Packing      | 1. 24/36/48/72 pcs per standard export packing carton                                                                                              |
|              | 2. Color / white / brown box packing                                                                                                               |
|              | 3. Luxury gift box packing                                                                                                                         |
|              | 4. Shrinking packing                                                                                                                               |
|              | Individual / set box packing                                                                                                                       |
|              | Customized packing                                                                                                                                 |
|              | We are the professional <u>candle holder</u> manufacturer, major in different kinds of <u>candle holdersranging</u>                                |
|              | from glass candle holder, ceramic candle holder, marble candle holder, Concrete candle holder, <u>Tin</u> candle holder, Stainless candle jar etc. |
|              | 2. Perfect for home / store / super market / restaurant / hotel / bar / KTV etc.                                                                   |
| Our strength | 3. With professional designer team, which can help design and open new mold based on your requirement.                                             |
|              | 4. Post processing: color coating, plating, mercury, iridescent, engraving, printing, decal, spray color,                                          |
|              | frosty, gold plating, hand-drawing etc.                                                                                                            |
|              | 5. Small MOQ is acceptable. We have regular products for supporting you.                                                                           |
| Our service  | * Reply you within 24 hours                                                                                                                        |
|              | * Ranges of products for your selections                                                                                                           |
|              | * Completely production system                                                                                                                     |
|              | * Skilled factory workers                                                                                                                          |
|              | * Both machine line and handmade line for your service                                                                                             |
|              | Experienced QC team inspect the products comprehensively and strictly according                                                                    |
|              | to AQL standard                                                                                                                                    |
|              | * Creative designer innovate newly products over 15 styles monthly                                                                                 |
|              | * Professional Logistic department supply to door service                                                                                          |
| MOQ          | 1000                                                                                                                                               |
|              |                                                                                                                                                    |