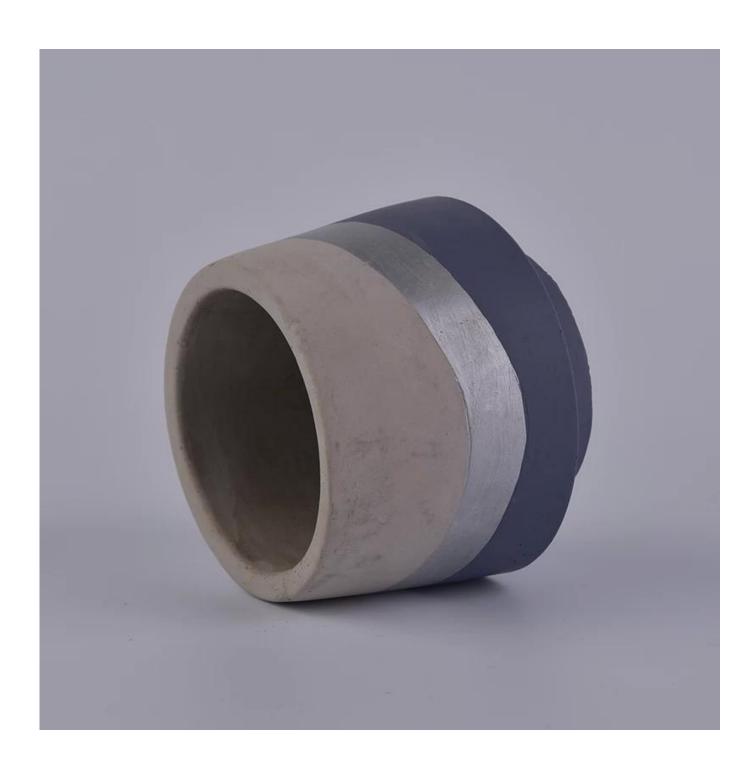

## Color bottom concrete candle holder in different size

### **Products Details**

| Name | Color bottom concrete candle holder in different size |
|------|-------------------------------------------------------|
|      |                                                       |

| Item Details |                                                                                                                                                    |
|--------------|----------------------------------------------------------------------------------------------------------------------------------------------------|
|              | Item No.:SGYC18012502                                                                                                                              |
|              | Top dia: 90.5mm                                                                                                                                    |
|              | Bottom dia: 73.5mm                                                                                                                                 |
|              | Max dia: 106                                                                                                                                       |
|              | Height: 88.6mm                                                                                                                                     |
|              | Weight: 410g                                                                                                                                       |
|              | Capacity: 400ml                                                                                                                                    |
| Material     | Concrete                                                                                                                                           |
| Accessories  |                                                                                                                                                    |
|              | cap, ceramic / metal / wood lid, wax, wick, shear, etc.                                                                                            |
| Finish       | decal, color coating, mercury, laser, frosted, plating, glazed etc.                                                                                |
| Packing      | 1. 24/36/48/72 pcs per standard export packing carton                                                                                              |
|              | 2. Color / white / brown box packing                                                                                                               |
|              | 3. Luxury gift box packing                                                                                                                         |
|              | 4. Shrinking packing                                                                                                                               |
|              | Individual / set box packing                                                                                                                       |
|              | Customized packing                                                                                                                                 |
|              | We are the professional <u>candle holder</u> manufacturer, major in different kinds of <u>candle holdersranging</u>                                |
|              | from glass candle holder, ceramic candle holder, marble candle holder, Concrete candle holder, <u>Tin</u> candle holder, Stainless candle jar etc. |
|              | 2. Perfect for home / store / super market / restaurant / hotel / bar / KTV etc.                                                                   |
| Our strength | 3. With professional designer team, which can help design and open new mold based on your requirement.                                             |
|              | 4. Post processing: color coating, plating, mercury, iridescent, engraving, printing, decal, spray color,                                          |
|              | frosty, gold plating, hand-drawing etc.                                                                                                            |
|              | 5. Small MOQ is acceptable. We have regular products for supporting you.                                                                           |
| Our service  | * Reply you within 24 hours                                                                                                                        |
|              | * Ranges of products for your selections                                                                                                           |
|              | * Completely production system                                                                                                                     |
|              | * Skilled factory workers                                                                                                                          |
|              | * Both machine line and handmade line for your service                                                                                             |
|              | Experienced QC team inspect the products comprehensively and strictly according                                                                    |
|              | to AQL standard                                                                                                                                    |
|              | * Creative designer innovate newly products over 15 styles monthly                                                                                 |
|              | * Professional Logistic department supply to door service                                                                                          |
| MOQ          | 1000                                                                                                                                               |
|              |                                                                                                                                                    |