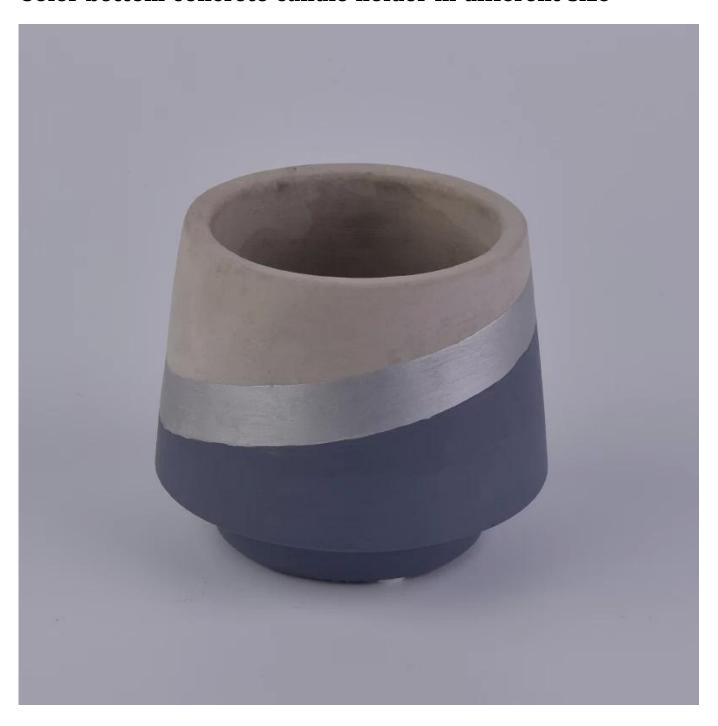

## Color bottom concrete candle holder in different size

### **Products Details**

| Name | Color bottom concrete candle holder in different size |
|------|-------------------------------------------------------|
|      |                                                       |

| Item Details |                                                                                                                                                    |
|--------------|----------------------------------------------------------------------------------------------------------------------------------------------------|
|              | Item No.:SGYC18012502                                                                                                                              |
|              | Top dia: 90.5mm                                                                                                                                    |
|              | Bottom dia: 73.5mm                                                                                                                                 |
|              | Max dia: 106                                                                                                                                       |
|              | Height: 88.6mm                                                                                                                                     |
|              | Weight: 410g                                                                                                                                       |
|              | Capacity: 400ml                                                                                                                                    |
| Material     | Concrete                                                                                                                                           |
| Accessories  |                                                                                                                                                    |
|              | cap, ceramic / metal / wood lid, wax, wick, shear, etc.                                                                                            |
| Finish       | decal, color coating, mercury, laser, frosted, plating, glazed etc.                                                                                |
| Packing      | 1. 24/36/48/72 pcs per standard export packing carton                                                                                              |
|              | 2. Color / white / brown box packing                                                                                                               |
|              | 3. Luxury gift box packing                                                                                                                         |
|              | 4. Shrinking packing                                                                                                                               |
|              | Individual / set box packing                                                                                                                       |
|              | Customized packing                                                                                                                                 |
|              | We are the professional <u>candle holder</u> manufacturer, major in different kinds of <u>candle holdersranging</u>                                |
|              | from glass candle holder, ceramic candle holder, marble candle holder, Concrete candle holder, <u>Tin</u> candle holder, Stainless candle jar etc. |
|              | 2. Perfect for home / store / super market / restaurant / hotel / bar / KTV etc.                                                                   |
| Our strength | 3. With professional designer team, which can help design and open new mold based on your requirement.                                             |
|              | 4. Post processing: color coating, plating, mercury, iridescent, engraving, printing, decal, spray color,                                          |
|              | frosty, gold plating, hand-drawing etc.                                                                                                            |
|              | 5. Small MOQ is acceptable. We have regular products for supporting you.                                                                           |
| Our service  | * Reply you within 24 hours                                                                                                                        |
|              | * Ranges of products for your selections                                                                                                           |
|              | * Completely production system                                                                                                                     |
|              | * Skilled factory workers                                                                                                                          |
|              | * Both machine line and handmade line for your service                                                                                             |
|              | Experienced QC team inspect the products comprehensively and strictly according                                                                    |
|              | to AQL standard                                                                                                                                    |
|              | * Creative designer innovate newly products over 15 styles monthly                                                                                 |
|              | * Professional Logistic department supply to door service                                                                                          |
| MOQ          | 1000                                                                                                                                               |
|              |                                                                                                                                                    |