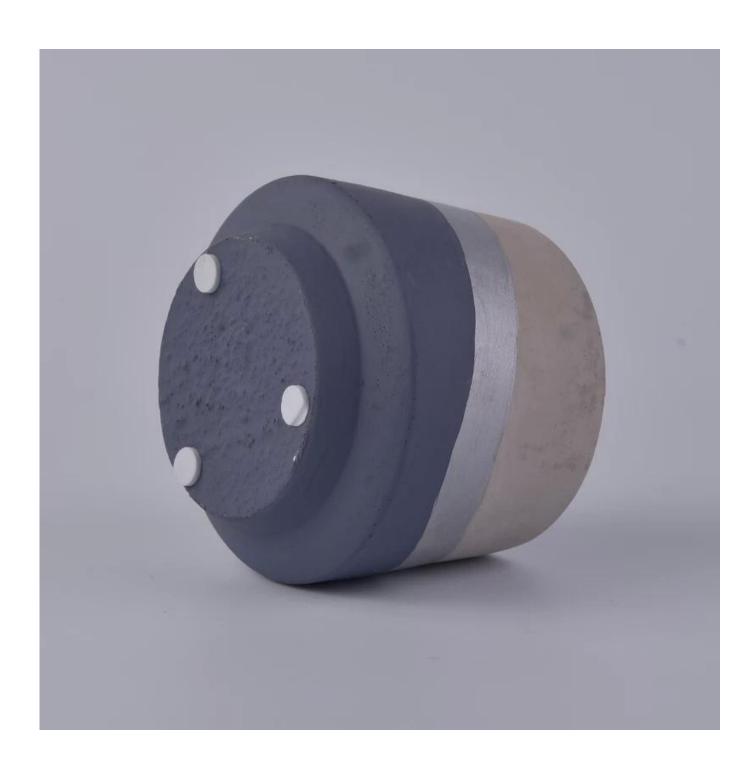

## Color bottom concrete candle holder in different size

### **Products Details**

| Name | Color bottom concrete candle holder in different size |
|------|-------------------------------------------------------|
|      |                                                       |

| Item Details |                                                                                                                                                    |
|--------------|----------------------------------------------------------------------------------------------------------------------------------------------------|
|              | Item No.:SGYC18012502                                                                                                                              |
|              | Top dia: 90.5mm                                                                                                                                    |
|              | Bottom dia: 73.5mm                                                                                                                                 |
|              | Max dia: 106                                                                                                                                       |
|              | Height: 88.6mm                                                                                                                                     |
|              | Weight: 410g                                                                                                                                       |
|              | Capacity: 400ml                                                                                                                                    |
| Material     | Concrete                                                                                                                                           |
| Accessories  |                                                                                                                                                    |
|              | cap, ceramic / metal / wood lid, wax, wick, shear, etc.                                                                                            |
| Finish       | decal, color coating, mercury, laser, frosted, plating, glazed etc.                                                                                |
| Packing      | 1. 24/36/48/72 pcs per standard export packing carton                                                                                              |
|              | 2. Color / white / brown box packing                                                                                                               |
|              | 3. Luxury gift box packing                                                                                                                         |
|              | 4. Shrinking packing                                                                                                                               |
|              | Individual / set box packing                                                                                                                       |
|              | Customized packing                                                                                                                                 |
|              | We are the professional <u>candle holder</u> manufacturer, major in different kinds of <u>candle holdersranging</u>                                |
|              | from glass candle holder, ceramic candle holder, marble candle holder, Concrete candle holder, <u>Tin</u> candle holder, Stainless candle jar etc. |
|              | 2. Perfect for home / store / super market / restaurant / hotel / bar / KTV etc.                                                                   |
| Our strength | 3. With professional designer team, which can help design and open new mold based on your requirement.                                             |
|              | 4. Post processing: color coating, plating, mercury, iridescent, engraving, printing, decal, spray color,                                          |
|              | frosty, gold plating, hand-drawing etc.                                                                                                            |
|              | 5. Small MOQ is acceptable. We have regular products for supporting you.                                                                           |
| Our service  | * Reply you within 24 hours                                                                                                                        |
|              | * Ranges of products for your selections                                                                                                           |
|              | * Completely production system                                                                                                                     |
|              | * Skilled factory workers                                                                                                                          |
|              | * Both machine line and handmade line for your service                                                                                             |
|              | Experienced QC team inspect the products comprehensively and strictly according                                                                    |
|              | to AQL standard                                                                                                                                    |
|              | * Creative designer innovate newly products over 15 styles monthly                                                                                 |
|              | * Professional Logistic department supply to door service                                                                                          |
| MOQ          | 1000                                                                                                                                               |
|              |                                                                                                                                                    |