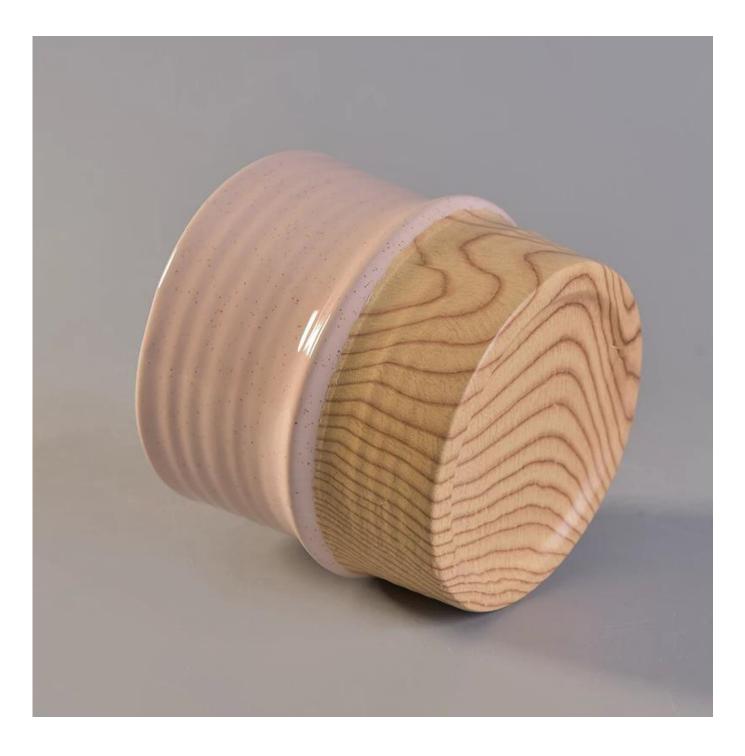

## Color glaze ceramic candle holder with wooden bottom wholesales

| Item name       | Color glaze ceramic candle holder with wooden bottom wholesales                                                            |
|-----------------|----------------------------------------------------------------------------------------------------------------------------|
| Item No.        | SGYC17112302                                                                                                               |
| Size            | Top dia[]108mm<br>Bottom dia[]100mm<br>Height[]100mm<br>Weight[]369g<br>Capacity[]652ml                                    |
| Sample time     | <ul><li>1.5 days if at exist shape and size of products</li><li>2.15 days if need new shape and size of products</li></ul> |
| Packing         | Normal safety packing 24pcs/36pcs/48pcs etc. per export carton with egg divider                                            |
| MOQ             | 10000                                                                                                                      |
| Delivery time   | Within 35 days after order confirmed                                                                                       |
| Payment terms   | 30% deposit by T/T in advance, the balance after showing the copy of B/L $$                                                |
| Product feature | 1.High quality and competitve prices<br>2.Meet SGS,LFGB etc. test<br>3.Eco-friendly                                        |