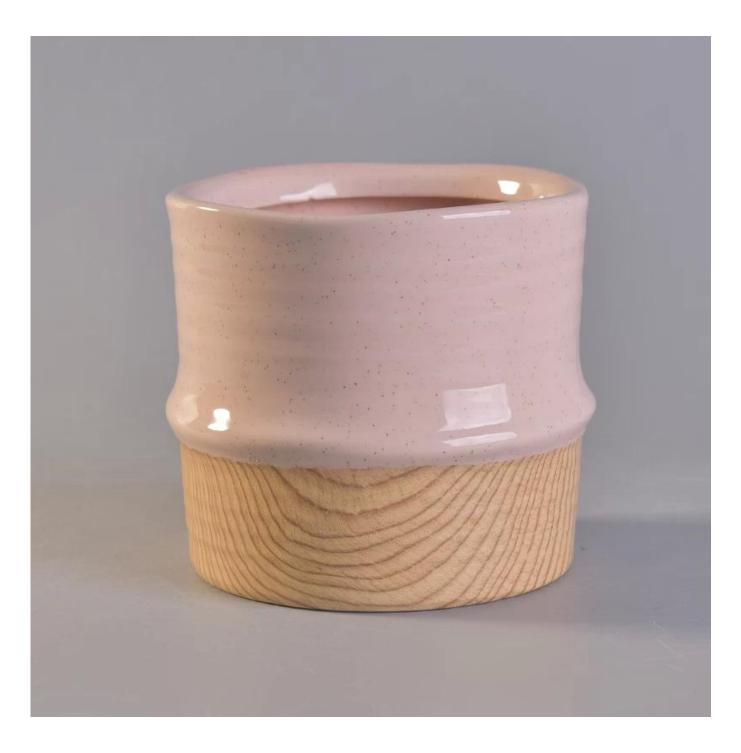

## Color glaze ceramic candle holder with wooden bottom wholesales

| Item name       | Color glaze ceramic candle holder with wooden bottom wholesales                                                            |
|-----------------|----------------------------------------------------------------------------------------------------------------------------|
| Item No.        | SGYC17112302                                                                                                               |
| Size            | Top dia[]108mm<br>Bottom dia[]100mm<br>Height[]100mm<br>Weight[]369g<br>Capacity[]652ml                                    |
| Sample time     | <ul><li>1.5 days if at exist shape and size of products</li><li>2.15 days if need new shape and size of products</li></ul> |
| Packing         | Normal safety packing 24pcs/36pcs/48pcs etc. per export carton with egg divider                                            |
| MOQ             | 10000                                                                                                                      |
| Delivery time   | Within 35 days after order confirmed                                                                                       |
| Payment terms   | 30% deposit by T/T in advance, the balance after showing the copy of B/L $$                                                |
| Product feature | 1.High quality and competitve prices<br>2.Meet SGS,LFGB etc. test<br>3.Eco-friendly                                        |