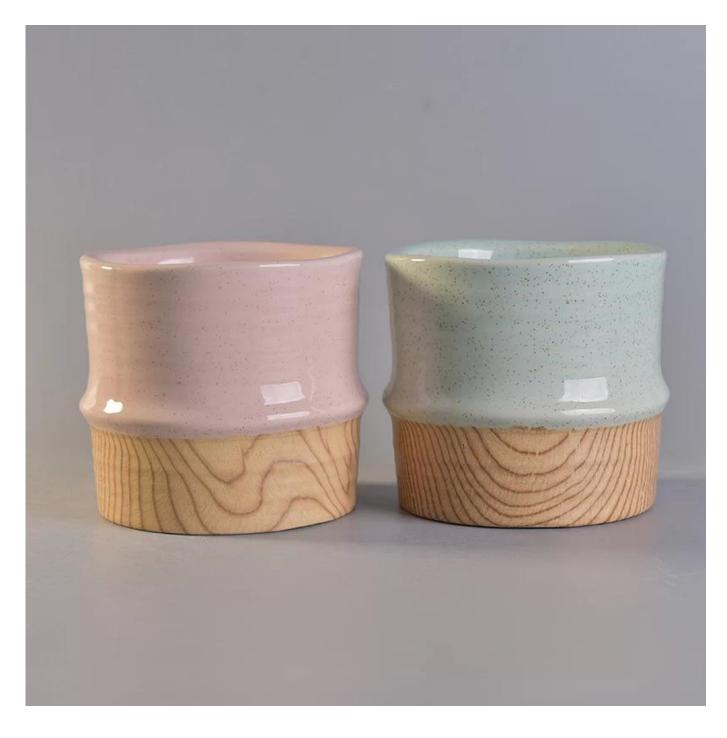

## Color glaze ceramic candle holder with wooden bottom wholesales

| Item name       | Color glaze ceramic candle holder with wooden bottom wholesales                                                            |
|-----------------|----------------------------------------------------------------------------------------------------------------------------|
| Item No.        | SGYC17112302                                                                                                               |
| Size            | Top dia[]108mm<br>Bottom dia[]100mm<br>Height[]100mm<br>Weight[]369g<br>Capacity[]652ml                                    |
| Sample time     | <ul><li>1.5 days if at exist shape and size of products</li><li>2.15 days if need new shape and size of products</li></ul> |
| Packing         | Normal safety packing 24pcs/36pcs/48pcs etc. per export carton with egg divider                                            |
| MOQ             | 10000                                                                                                                      |
| Delivery time   | Within 35 days after order confirmed                                                                                       |
| Payment terms   | 30% deposit by T/T in advance, the balance after showing the copy of B/L $$                                                |
| Product feature | 1.High quality and competitve prices<br>2.Meet SGS,LFGB etc. test<br>3.Eco-friendly                                        |