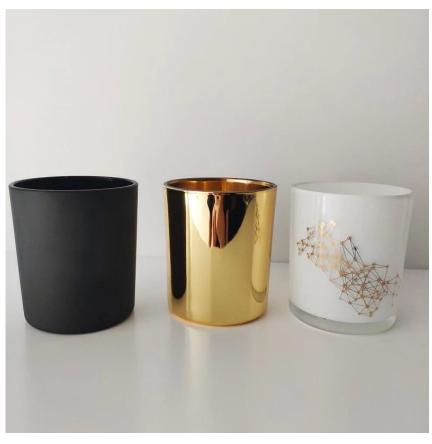

#### Luxury 12oz glass candle jars white glass candle jar

Luxury electroplating glass candle jar for home decorations and hotel decorations.

Sunny Glassware not only makes OEM/ODM orders, but also helps many brands start with product concepts.

#### **Product Features**

- 1. Home decoration glass perfume bottle of high quality.
- 2. Suitable for use in hotel, wedding, etc.
- 3. Meet the ASTM test product features.

#### For you to choose

- 1. A variety of designs and sizes to choose from.
- 2. Any color painting, cutting, plating, laser model processing tool.
- 3. Special packaging for shrink film, color gift box, white gift box, etc.
- 4. We have quality control commissioners.
- 5. We have professional workshops and warehouses to ensure delivery time.