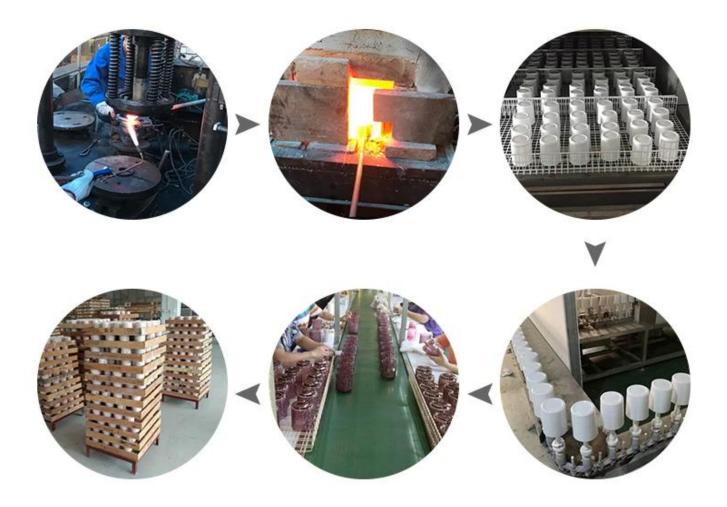

### **Glass Production Lines**

Sunny keep engaged in glassware designing and manufacturing, there are more than 10 product lines available from hand blown craft to machine pressed, machine blown and IS machine made etc., and various kinds of deep processing technologies can be customized such as color sprayed, laser printing, decal print, electroplate, frosted, screen printing, sandblasted and ion plating etc. ISO 9001:2008/2015, Enterprise Intellectual Property and Green & Social Compliance Statement certificates were issued by the third-party certification companies.