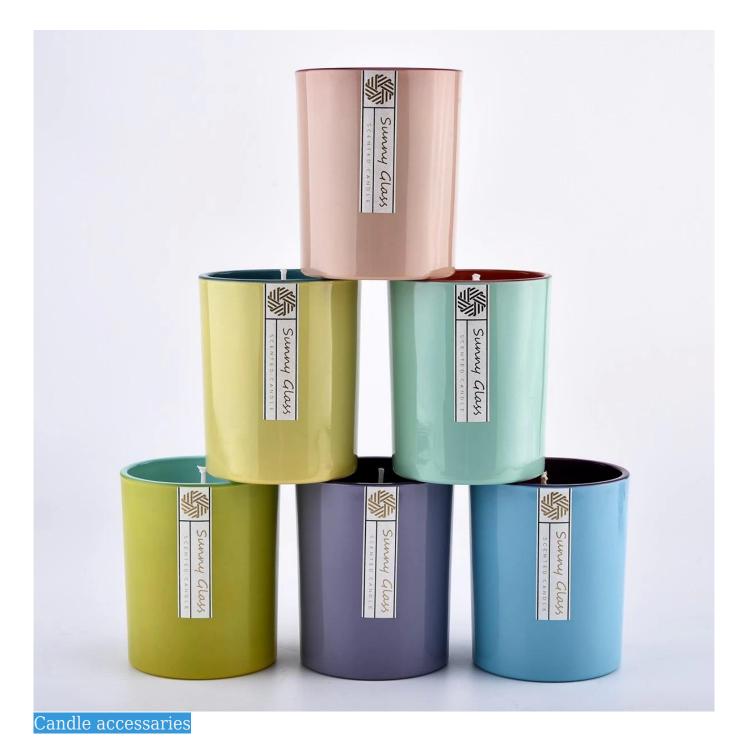

# colored glass vessels for candle making, empty candle holders

#### Why Choose Sunny Glassware

- Upmost dedication to design, never compression on quality
- Sunny Glassware strictly protect the customers' designs, all the newly designed items from us haven't been copied in three years.
- Product quality is the major focus in Sunny Glassware. Sunny Glassware once demolished 80,000 pcs of glass vessel with barely visible blemish.

### Candle Jars Description

### Size: 81mm\*98mm

This new series comes with two different colors on outside and inside. The glass size is good for holding about 8 oz wax.



















Team and Office



#### Factory Show



## FACTORY

There are about 20000 square meters in our factory which was built in 1992 year; Superior quality and high efficiency can be guranteed.





## **PROCESS CRAFTS**







### **OUR CRAFTS**



Packing & Shipping

## **Different From The Peer**

Own professional shipping company( Shenzhen Sunny Worldwide logistics)



20+ years freight history and WCA members.





Certificates



### Sample Room and Trade Show

<u>Sunny Glassware</u> present more than 5,000 items at Shenzhen sample room for a widely selection. it won a great cust omer evaluation. Welcome to Shenzhen office! The picture as following is only one part of our Owned design <u>candle</u> <u>holders</u>, Welcome to Shenzhen office to find your favorites, it will bring you a