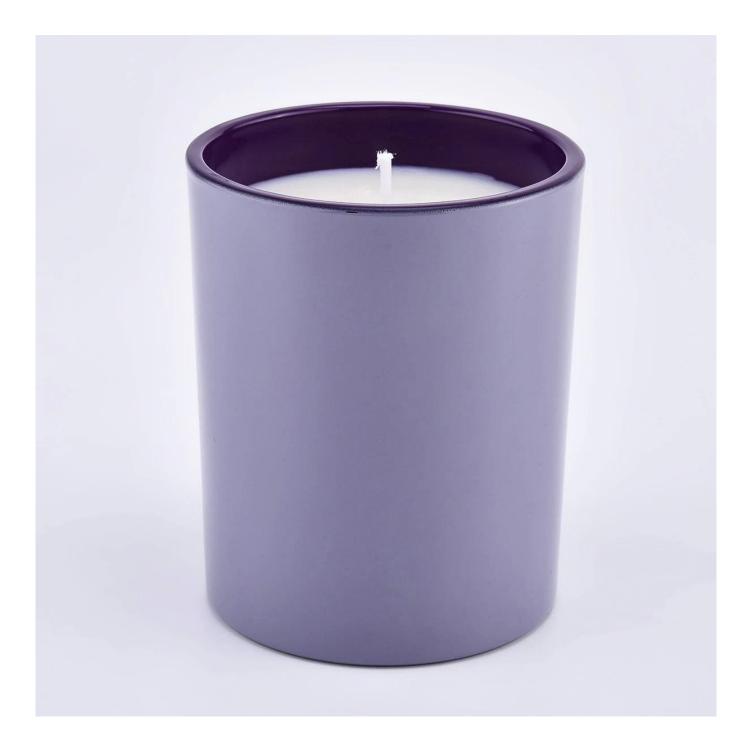

### Candle Jars Description

### Size: 81mm\*98mm

This new series comes with two different colors on outside and inside. The glass size is good for holding about 8 oz wax.

Team and Office