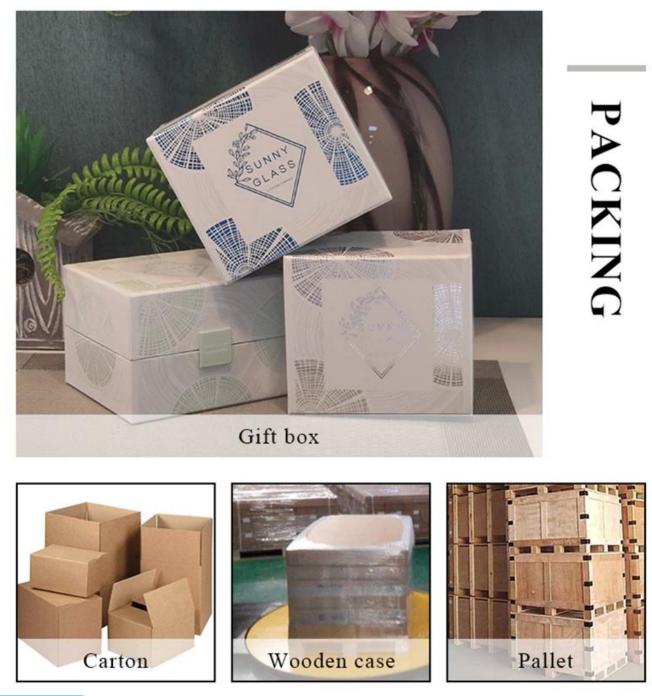

s from us haven't been copied in three years.
- Product quality is the major focus in Sunny Glassware. Sunny Glassware once demolished 80,000 pcs of glass vessel with barely visible blemish.

### Candle Jars Description

### Size: 81mm\*98mm

This new series comes with two different colors on outside and inside. The glass size is good for holding about 8 oz wax.



















Team and Office



#### Factory Show



## FACTORY

There are about 20000 square meters in our factory which was built in 1992 year; Superior quality and high efficiency can be guranteed.





## **PROCESS CRAFTS**







### **OUR CRAFTS**



Packing & Shipping

## **Different From The Peer**

Own professional shipping company( Shenzhen Sunny Worldwide logistics)



20+ years freight history and WCA members.





Certificates



### Sample Room and Trade Show

<u>Sunny Glassware</u> present more than 5,000 items at Shenzhen sample room for a widely selection. it won a great cust omer evaluation. Welcome to Shenzhen office! The picture as following is only one part of our Owned design <u>candle</u> <u>holders</u>, Welcome to Shenzhen office to find your favorites, it will bring you a big surprise becasue it's hard to find another supplier like this in China.



### **EXHIBITION**