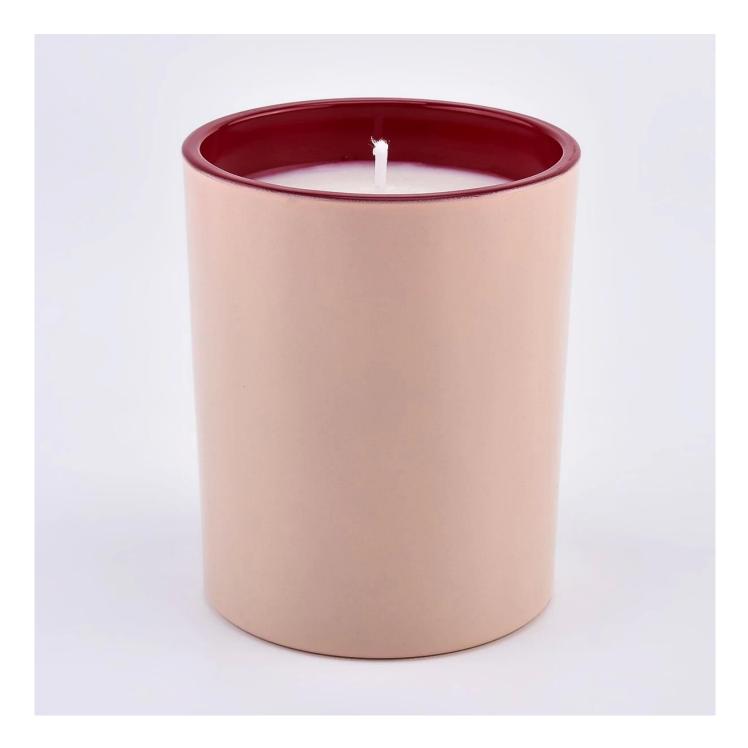

### Candle Jars Description

### Size: 81mm\*98mm

This new series comes with two different colors on outside and inside. The glass size is good for holding about 8 oz wax.

Team and Office