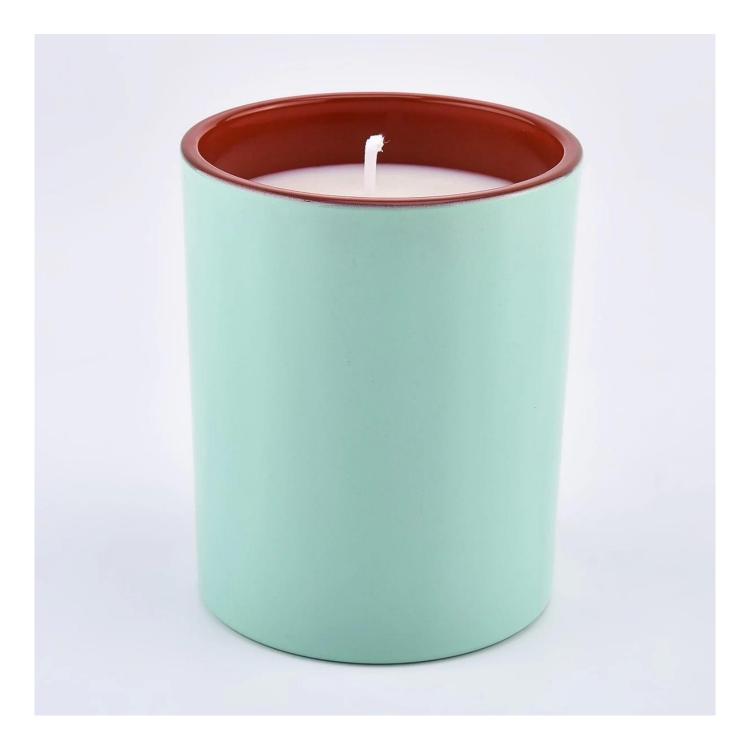

### Candle Jars Description

### Size: 81mm\*98mm

This new series comes with two different colors on outside and inside. The glass size is good for holding about 8 oz wax.

Team and Office