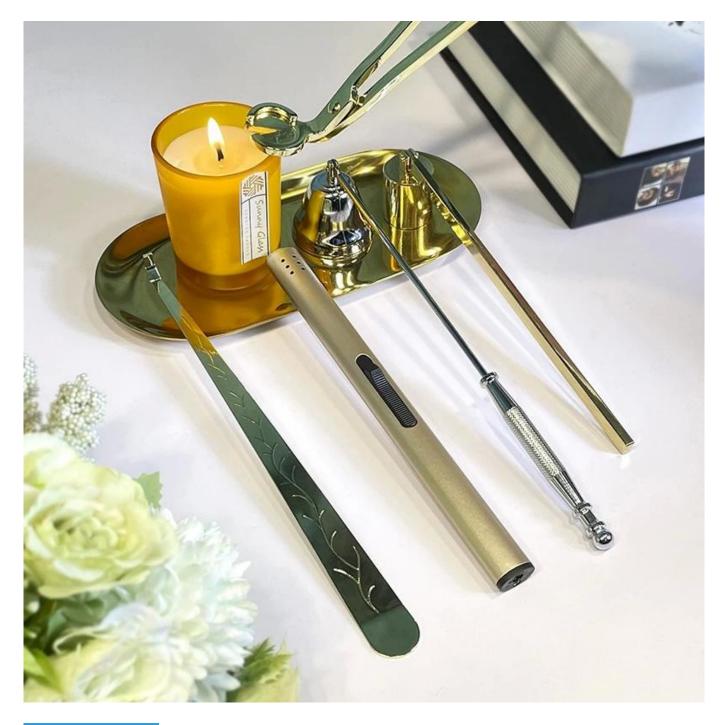

### Candle Jars Description

### Size: 81mm\*98mm

This new series comes with two different colors on outside and inside. The glass size is good for holding about 8 oz wax.

Team and Office