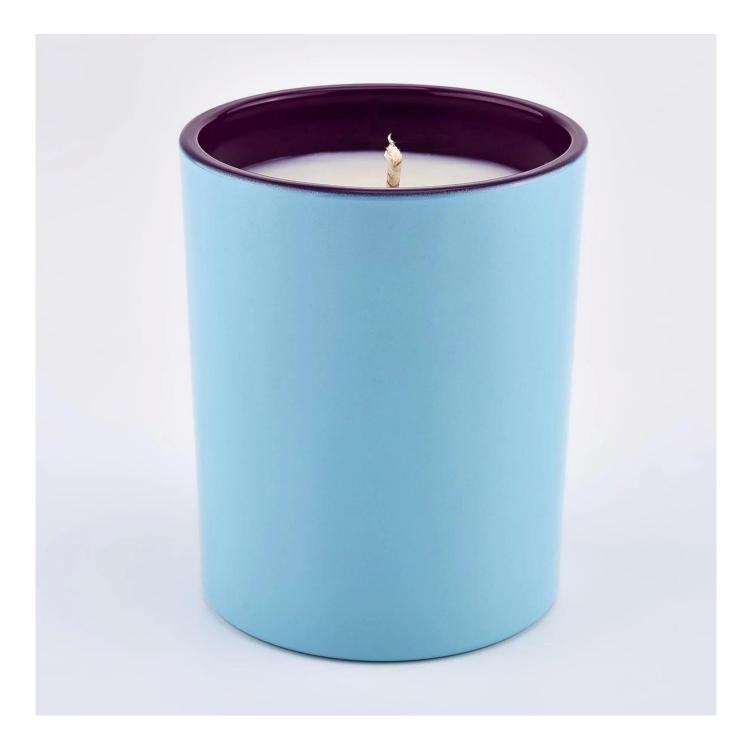

### Candle Jars Description

### Size: 81mm\*98mm

This new series comes with two different colors on outside and inside. The glass size is good for holding about 8 oz wax.

Team and Office