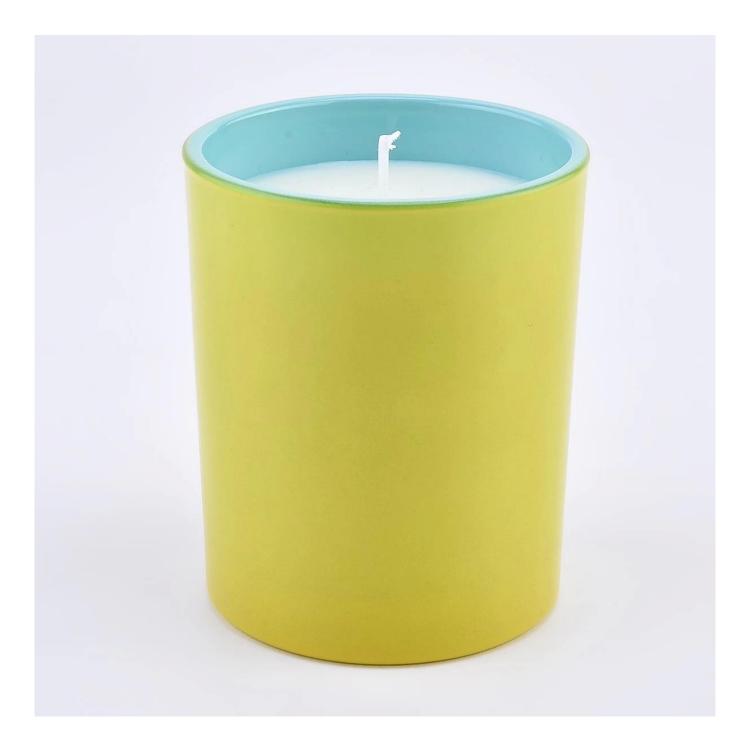

### Candle Jars Description

### Size: 81mm\*98mm

This new series comes with two different colors on outside and inside. The glass size is good for holding about 8 oz wax.

Team and Office