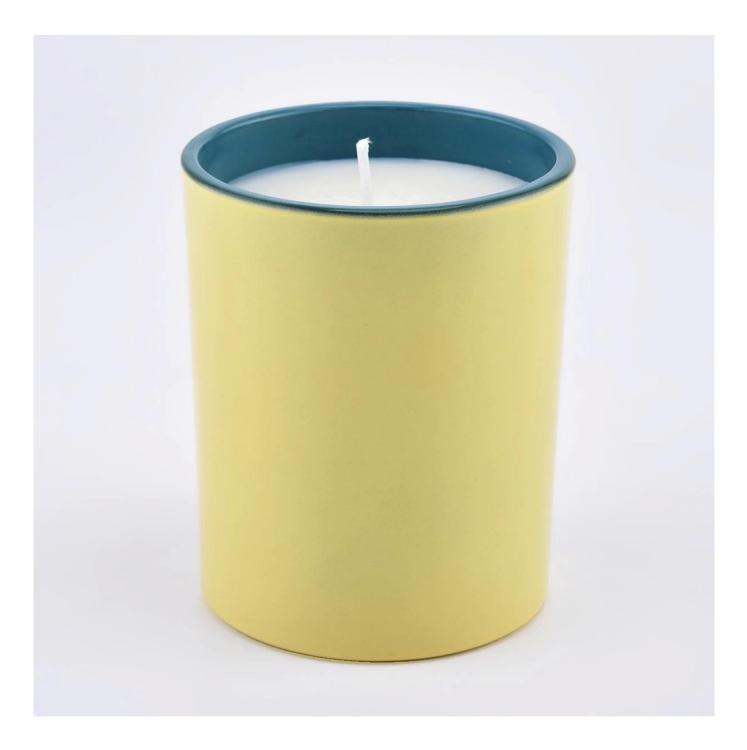

### Candle Jars Description

### Size: 81mm\*98mm

This new series comes with two different colors on outside and inside. The glass size is good for holding about 8 oz wax.

Team and Office