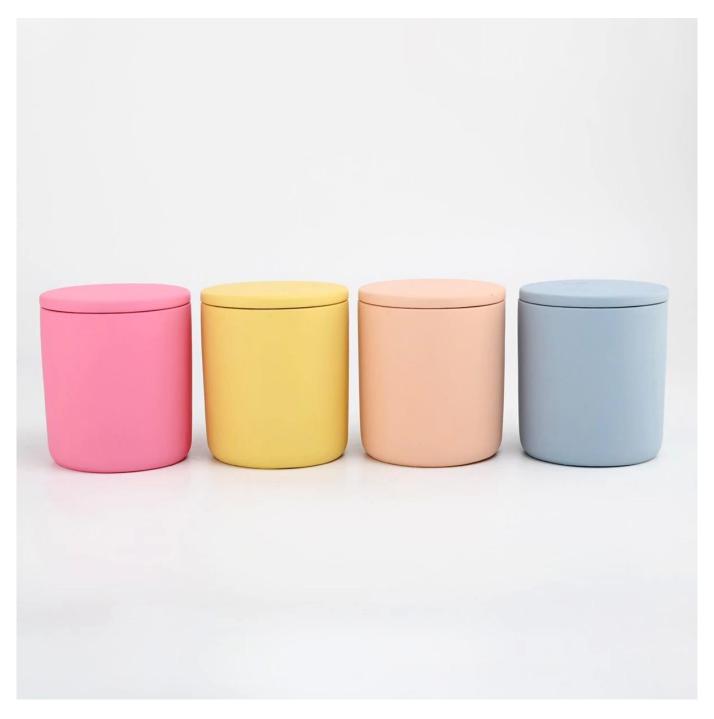

The capacity of this jar is 300ml, around 10oz, can fill about 7oz wax.

We can do different colors, now we have the samples of these 4 colors, pink, yellow, orange and blue. If you need another colors, that's also ok.

The material of this jar is concrete/cement, we can do it in other material like ceramic, glass etc.

The lid is also concrete/cement material.

Do you want custom logo? We can do it debossed or embossed, or even by decal or painting, based on your logo requirement.