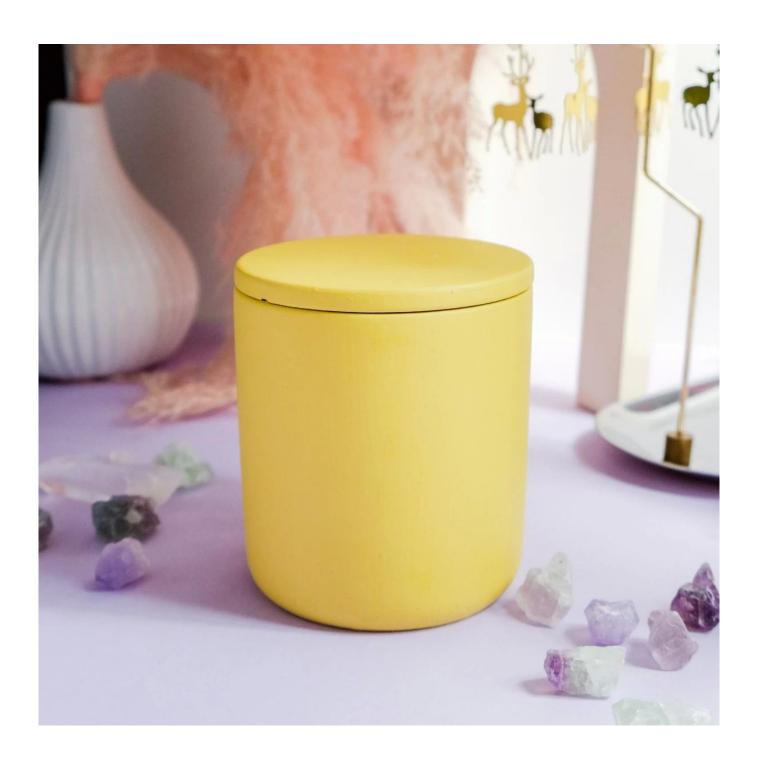

The capacity of this jar is 300ml, around 10oz, can fill about 7oz wax.

We can do different colors, now we have the samples of these 4 colors, pink, yellow, orange and blue. If you need another colors, that's also ok.

The material of this jar is concrete/cement, we can do it in other material like ceramic, glass etc.

The lid is also concrete/cement material.

Do you want custom logo? We can do it debossed or embossed, or even by decal or painting, based on your logo requirement.