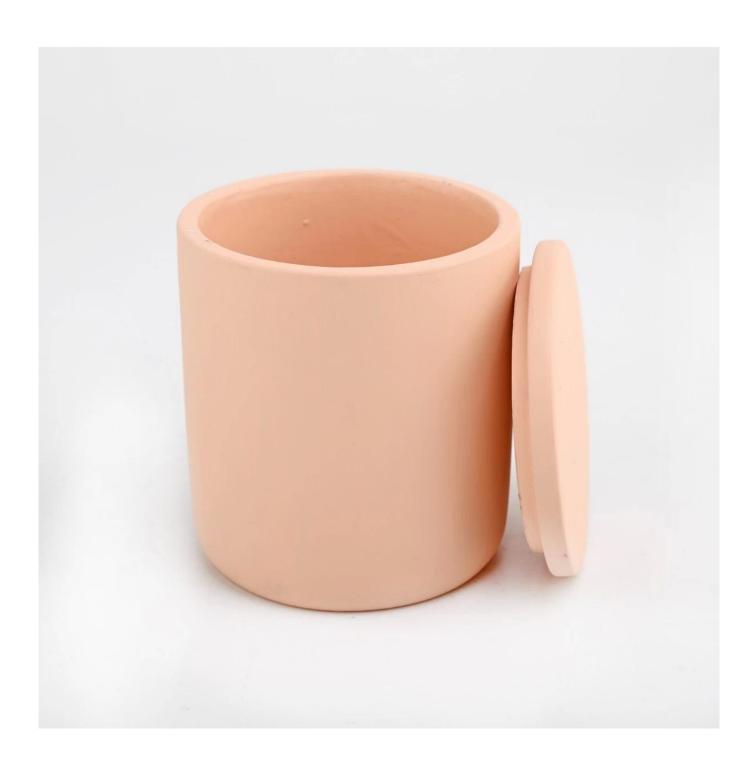

The capacity of this jar is 300ml, around 10oz, can fill about 7oz wax.

We can do different colors, now we have the samples of these 4 colors, pink, yellow, orange and blue. If you need another colors, that's also ok.

The material of this jar is concrete/cement, we can do it in other material like ceramic, glass etc.

The lid is also concrete/cement material.

Do you want custom logo? We can do it debossed or embossed, or even by decal or painting, based on your logo requirement.