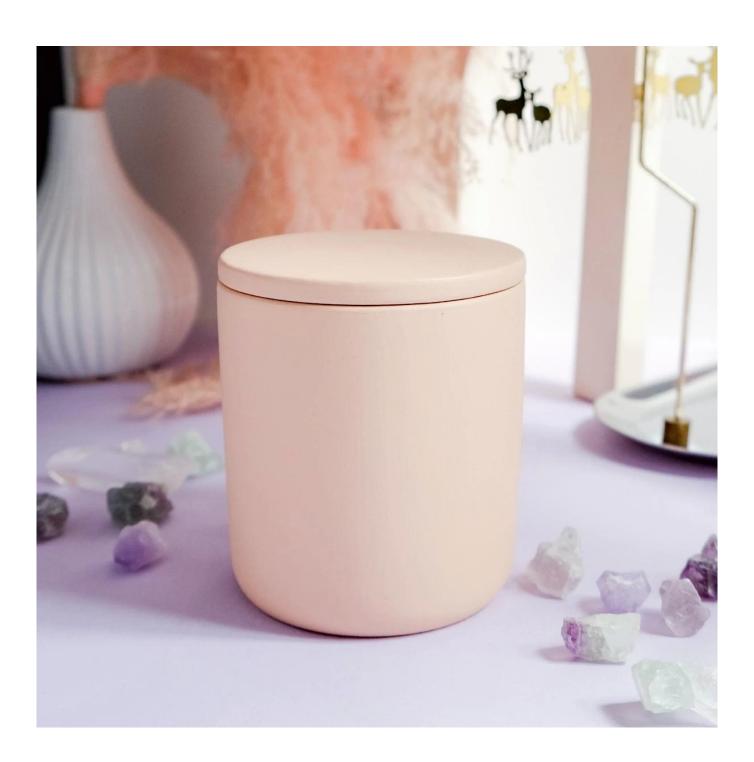

The capacity of this jar is 300ml, around 10oz, can fill about 7oz wax.

We can do different colors, now we have the samples of these 4 colors, pink, yellow, orange and blue. If you need another colors, that's also ok.

The material of this jar is concrete/cement, we can do it in other material like ceramic, glass etc.

The lid is also concrete/cement material.

Do you want custom logo? We can do it debossed or embossed, or even by decal or painting, based on your logo requirement.