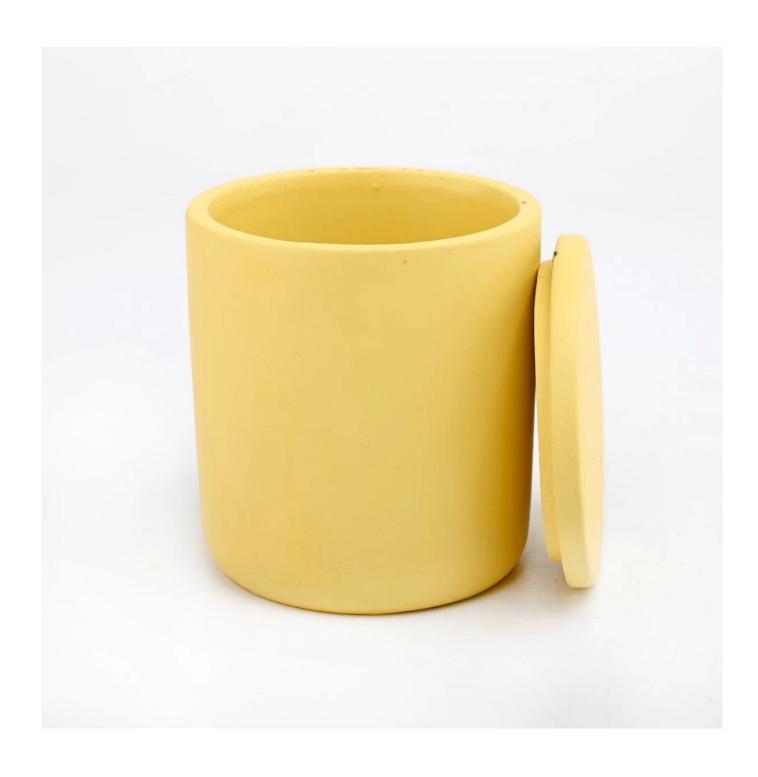

The capacity of this jar is 300ml, around 10oz, can fill about 7oz wax.

We can do different colors, now we have the samples of these 4 colors, pink, yellow, orange and blue. If you need another colors, that's also ok.

The material of this jar is concrete/cement, we can do it in other material like ceramic, glass etc.

The lid is also concrete/cement material.

Do you want custom logo? We can do it debossed or embossed, or even by decal or painting, based on your logo requirement.