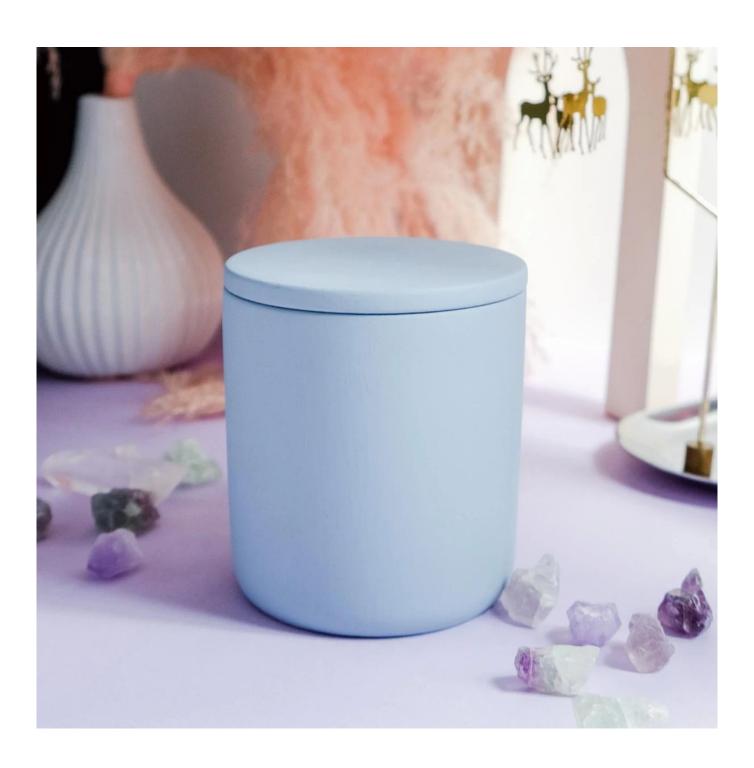

The capacity of this jar is 300ml, around 10oz, can fill about 7oz wax.

We can do different colors, now we have the samples of these 4 colors, pink, yellow, orange and blue. If you need another colors, that's also ok.

The material of this jar is concrete/cement, we can do it in other material like ceramic, glass etc.

The lid is also concrete/cement material.

Do you want custom logo? We can do it debossed or embossed, or even by decal or painting, based on your logo requirement.