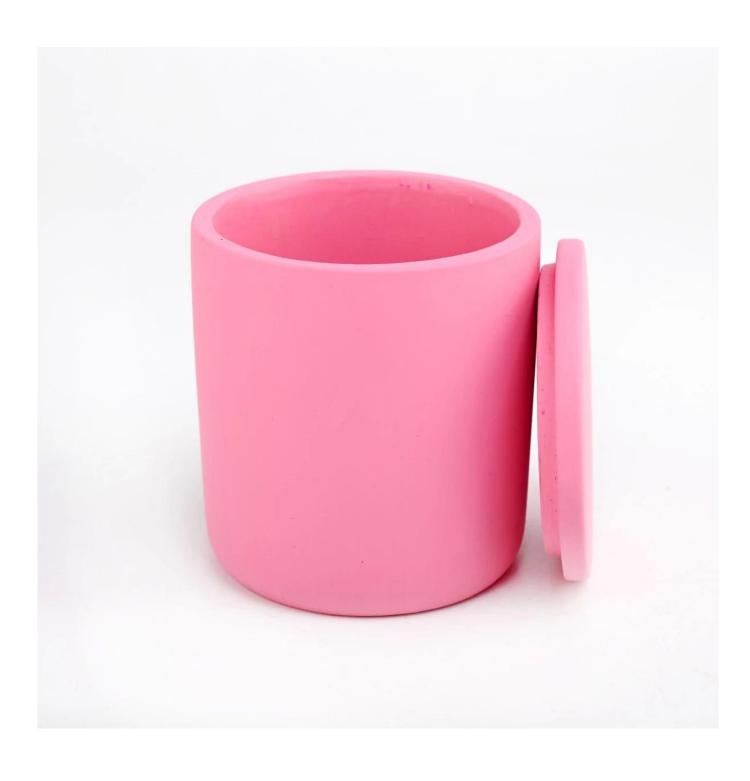

The capacity of this jar is 300ml, around 10oz, can fill about 7oz wax.

We can do different colors, now we have the samples of these 4 colors, pink, yellow, orange and blue. If you need another colors, that's also ok.

The material of this jar is concrete/cement, we can do it in other material like ceramic, glass etc.

The lid is also concrete/cement material.

Do you want custom logo? We can do it debossed or embossed, or even by decal or painting, based on your logo requirement.