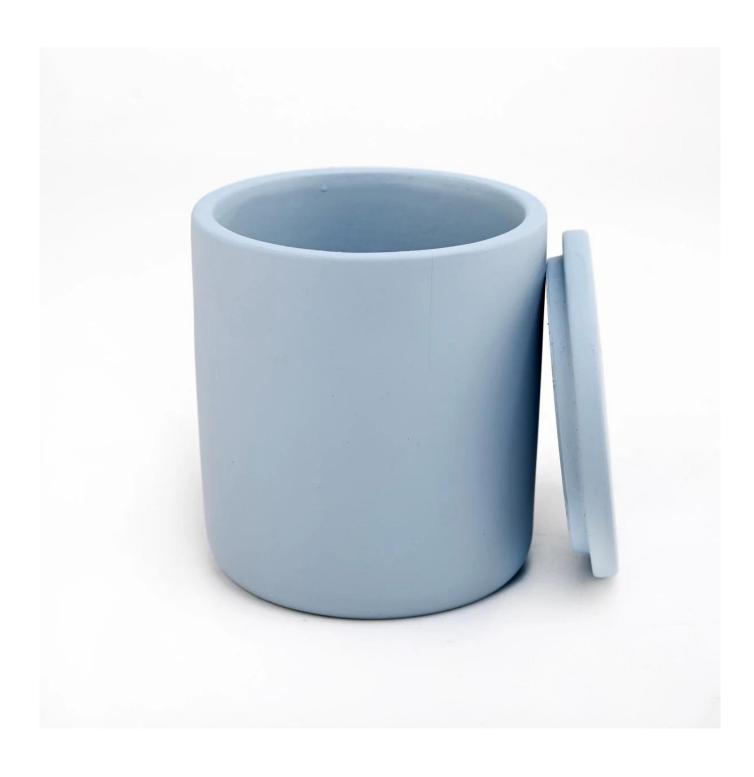

The capacity of this jar is 300ml, around 10oz, can fill about 7oz wax.

We can do different colors, now we have the samples of these 4 colors, pink, yellow, orange and blue. If you need another colors, that's also ok.

The material of this jar is concrete/cement, we can do it in other material like ceramic, glass etc.

The lid is also concrete/cement material.

Do you want custom logo? We can do it debossed or embossed, or even by decal or painting, based on your logo requirement.