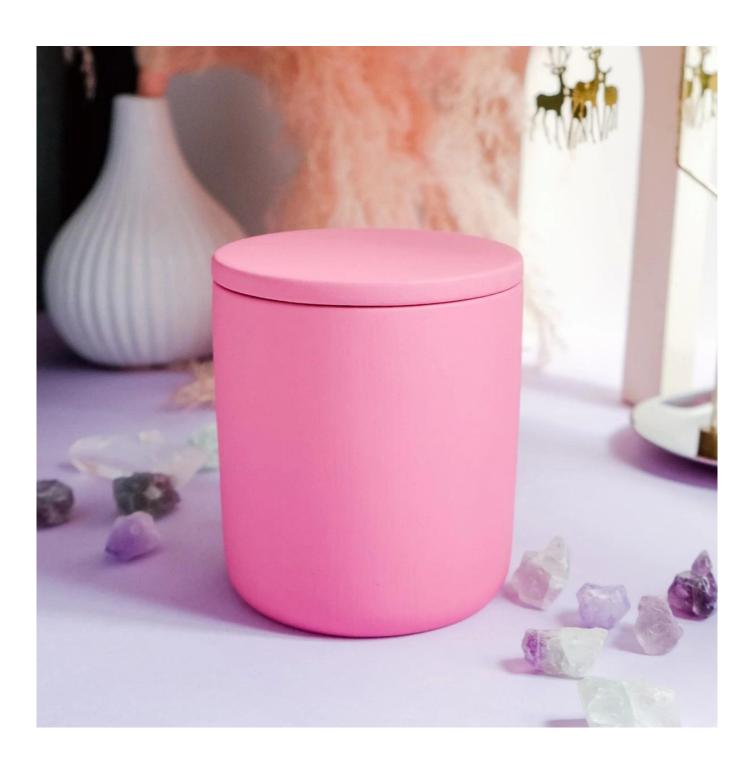

The capacity of this jar is 300ml, around 10oz, can fill about 7oz wax.

We can do different colors, now we have the samples of these 4 colors, pink, yellow, orange and blue. If you need another colors, that's also ok.

The material of this jar is concrete/cement, we can do it in other material like ceramic, glass etc.

The lid is also concrete/cement material.

Do you want custom logo? We can do it debossed or embossed, or even by decal or painting, based on your logo requirement.