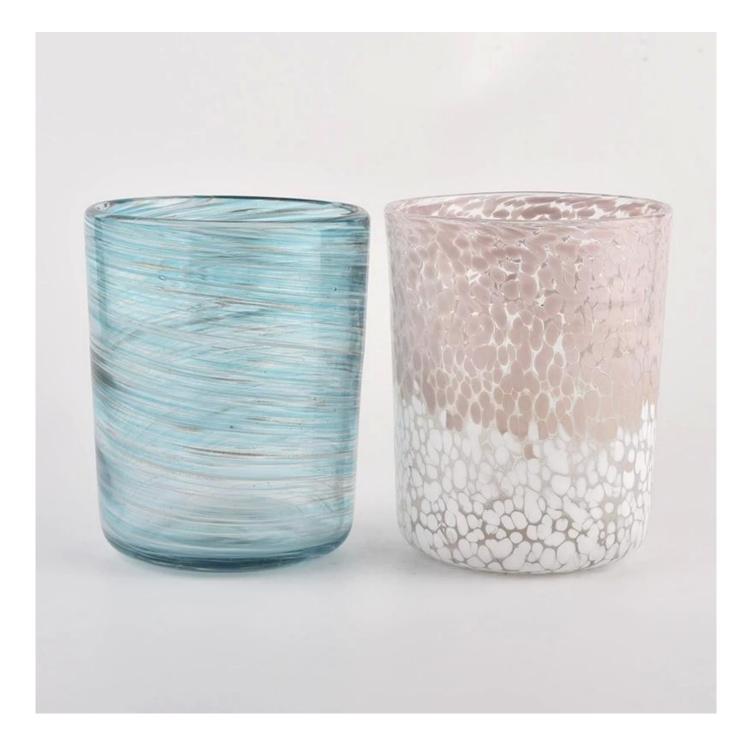

### colored silk wrapped handmade candle holders

| Specification   | Item No.: SGLYP21072603                                                   |  |
|-----------------|---------------------------------------------------------------------------|--|
|                 | Top dia: 123mm                                                            |  |
|                 | Bottom dia: 80mm                                                          |  |
|                 | Height:153mm                                                              |  |
|                 | Weight:1017g                                                              |  |
|                 | Capacity: 1200ml                                                          |  |
|                 | MOQ:3000pcs                                                               |  |
| Sample time     | 1. 5 days if there is glass shape and size                                |  |
|                 | 2. 15 days, if you need new shapes and sizes glass                        |  |
| Delivery time   | About 35 days after sampling and order confirmed                          |  |
| Payment terms   | 30% deposit by T / T in advance and balance against copy of B / L         |  |
| Delivery        | By sea, by air, through express and shipping agent acceptable             |  |
|                 | 1. Various designs and sizes for selection                                |  |
|                 | 2 Any color painted, cool, plating, laser model Processing cutter         |  |
| For your choice | 3. Special package as shrink film, color gift box, white gift box, etc.   |  |
|                 | 4. We have a professional workshop and warehouse for ensure delivery time |  |
|                 |                                                                           |  |
|                 |                                                                           |  |