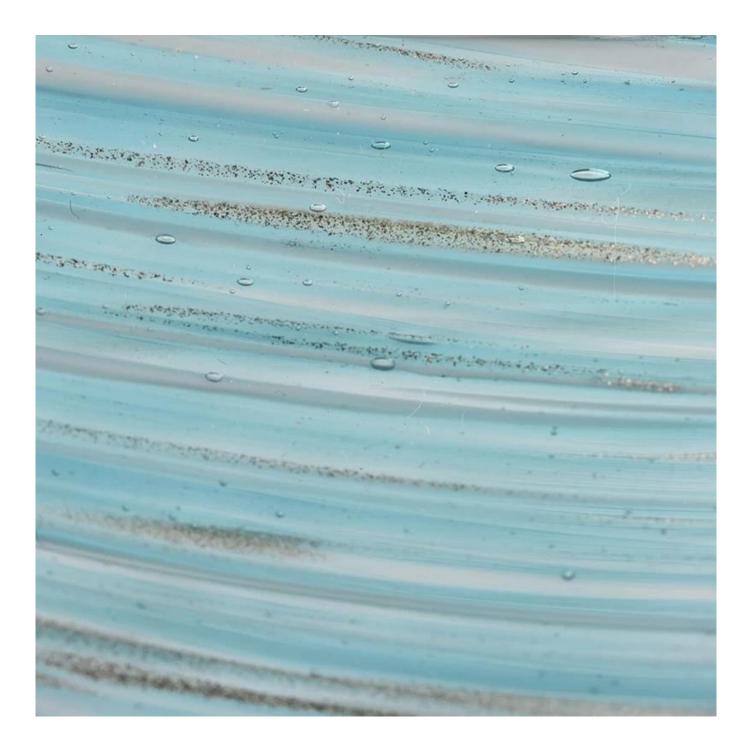

### colored silk wrapped handmade candle holders

| Specification   | Item No.: SGLYP21072603                                                   |  |
|-----------------|---------------------------------------------------------------------------|--|
|                 | Top dia: 123mm                                                            |  |
|                 | Bottom dia: 80mm                                                          |  |
|                 | Height:153mm                                                              |  |
|                 | Weight:1017g                                                              |  |
|                 | Capacity: 1200ml                                                          |  |
|                 | MOQ:3000pcs                                                               |  |
| Sample time     | 1. 5 days if there is glass shape and size                                |  |
|                 | 2. 15 days, if you need new shapes and sizes glass                        |  |
| Delivery time   | About 35 days after sampling and order confirmed                          |  |
| Payment terms   | 30% deposit by T / T in advance and balance against copy of B / L         |  |
| Delivery        | By sea, by air, through express and shipping agent acceptable             |  |
|                 | 1. Various designs and sizes for selection                                |  |
|                 | 2 Any color painted, cool, plating, laser model Processing cutter         |  |
| For your choice | 3. Special package as shrink film, color gift box, white gift box, etc.   |  |
|                 | 4. We have a professional workshop and warehouse for ensure delivery time |  |
|                 |                                                                           |  |
|                 |                                                                           |  |