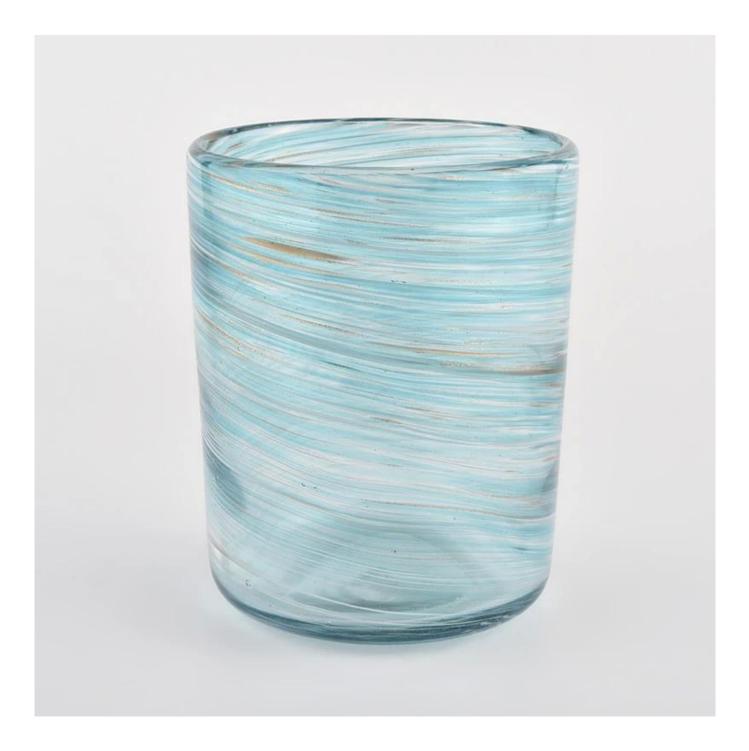

### colored silk wrapped handmade candle holders

| Specification   | Item No.: SGLYP21072603                                                   |  |
|-----------------|---------------------------------------------------------------------------|--|
|                 | Top dia: 123mm                                                            |  |
|                 | Bottom dia: 80mm                                                          |  |
|                 | Height:153mm                                                              |  |
|                 | Weight:1017g                                                              |  |
|                 | Capacity: 1200ml                                                          |  |
|                 | MOQ:3000pcs                                                               |  |
| Sample time     | 1. 5 days if there is glass shape and size                                |  |
|                 | 2. 15 days, if you need new shapes and sizes glass                        |  |
| Delivery time   | About 35 days after sampling and order confirmed                          |  |
| Payment terms   | 30% deposit by T / T in advance and balance against copy of B / L         |  |
| Delivery        | By sea, by air, through express and shipping agent acceptable             |  |
|                 | 1. Various designs and sizes for selection                                |  |
|                 | 2 Any color painted, cool, plating, laser model Processing cutter         |  |
| For your choice | 3. Special package as shrink film, color gift box, white gift box, etc.   |  |
|                 | 4. We have a professional workshop and warehouse for ensure delivery time |  |
|                 |                                                                           |  |
|                 |                                                                           |  |