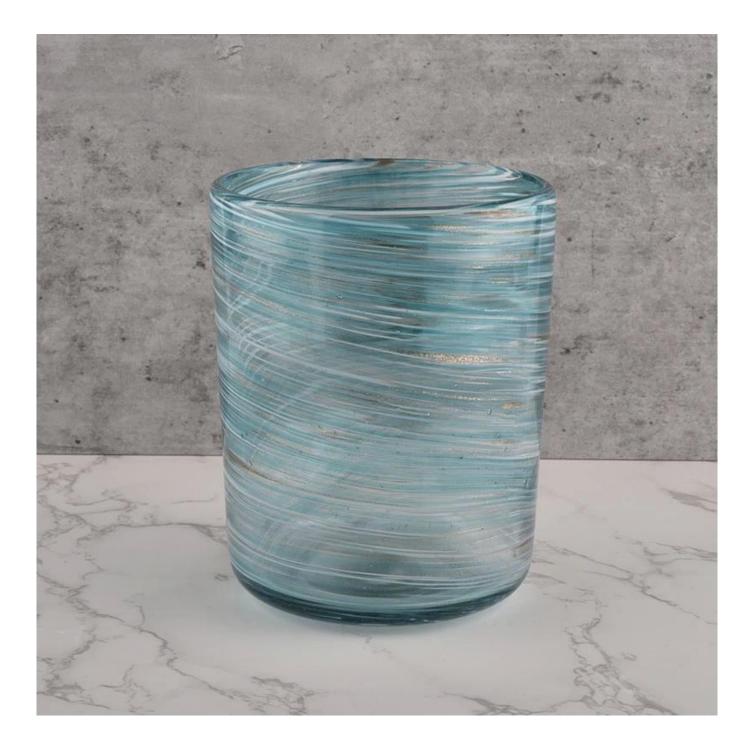

### colored silk wrapped handmade candle holders

| Specification   | Item No.: SGLYP21072603                                                   |  |
|-----------------|---------------------------------------------------------------------------|--|
|                 | Top dia: 123mm                                                            |  |
|                 | Bottom dia: 80mm                                                          |  |
|                 | Height:153mm                                                              |  |
|                 | Weight:1017g                                                              |  |
|                 | Capacity: 1200ml                                                          |  |
|                 | MOQ:3000pcs                                                               |  |
| Sample time     | 1. 5 days if there is glass shape and size                                |  |
|                 | 2. 15 days, if you need new shapes and sizes glass                        |  |
| Delivery time   | About 35 days after sampling and order confirmed                          |  |
| Payment terms   | 30% deposit by T / T in advance and balance against copy of B / L         |  |
| Delivery        | By sea, by air, through express and shipping agent acceptable             |  |
|                 | 1. Various designs and sizes for selection                                |  |
|                 | 2 Any color painted, cool, plating, laser model Processing cutter         |  |
| For your choice | 3. Special package as shrink film, color gift box, white gift box, etc.   |  |
|                 | 4. We have a professional workshop and warehouse for ensure delivery time |  |
|                 |                                                                           |  |
|                 |                                                                           |  |