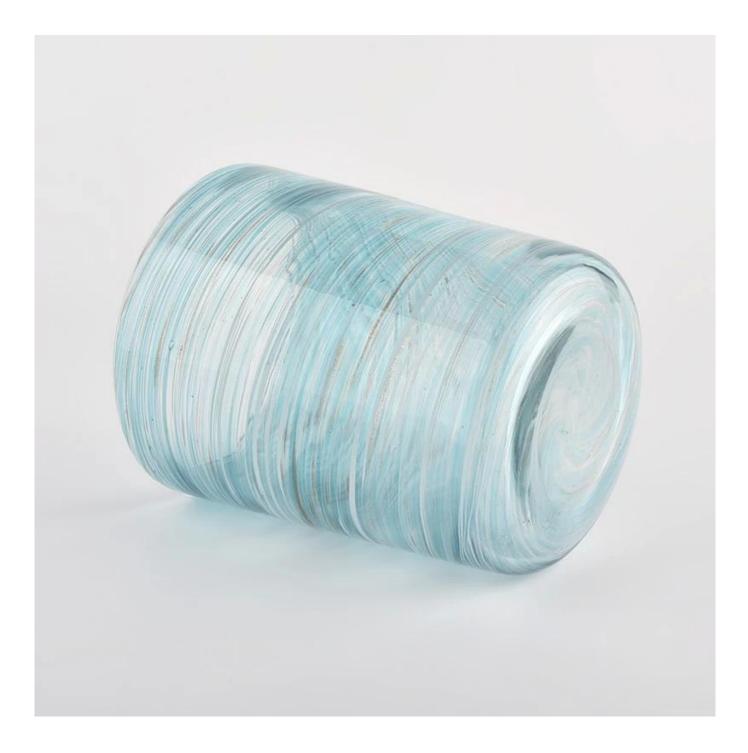

### colored silk wrapped handmade candle holders

| Specification   | Item No.: SGLYP21072603                                                   |  |
|-----------------|---------------------------------------------------------------------------|--|
|                 | Top dia: 123mm                                                            |  |
|                 | Bottom dia: 80mm                                                          |  |
|                 | Height:153mm                                                              |  |
|                 | Weight:1017g                                                              |  |
|                 | Capacity: 1200ml                                                          |  |
|                 | MOQ:3000pcs                                                               |  |
| Sample time     | 1. 5 days if there is glass shape and size                                |  |
|                 | 2. 15 days, if you need new shapes and sizes glass                        |  |
| Delivery time   | About 35 days after sampling and order confirmed                          |  |
| Payment terms   | 30% deposit by T / T in advance and balance against copy of B / L         |  |
| Delivery        | By sea, by air, through express and shipping agent acceptable             |  |
|                 | 1. Various designs and sizes for selection                                |  |
|                 | 2 Any color painted, cool, plating, laser model Processing cutter         |  |
| For your choice | 3. Special package as shrink film, color gift box, white gift box, etc.   |  |
|                 | 4. We have a professional workshop and warehouse for ensure delivery time |  |
|                 |                                                                           |  |
|                 |                                                                           |  |