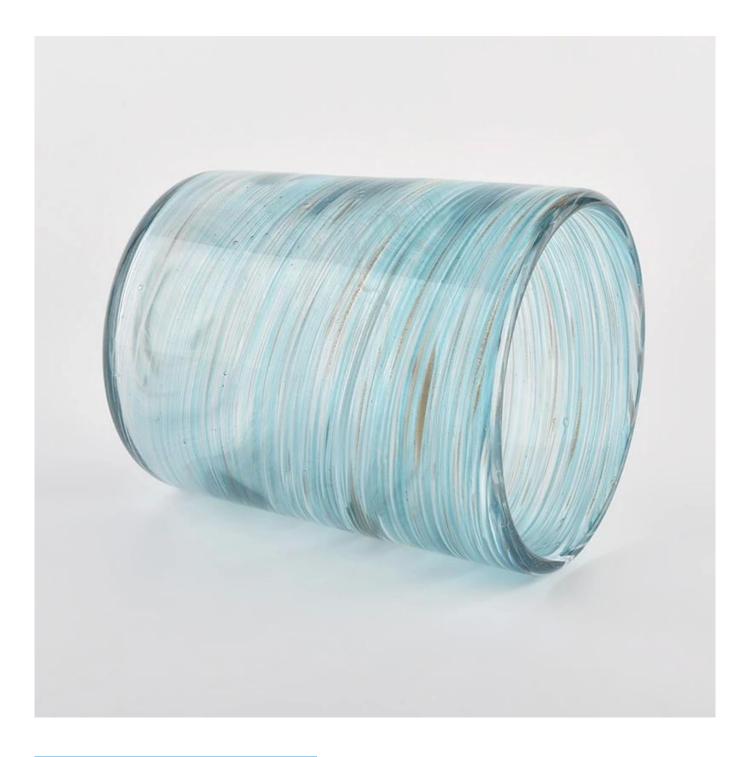

### colored silk wrapped handmade candle holders

| Specification   | Item No.: SGLYP21072603                                                   |  |
|-----------------|---------------------------------------------------------------------------|--|
|                 | Top dia: 123mm                                                            |  |
|                 | Bottom dia: 80mm                                                          |  |
|                 | Height:153mm                                                              |  |
|                 | Weight:1017g                                                              |  |
|                 | Capacity: 1200ml                                                          |  |
|                 | MOQ:3000pcs                                                               |  |
| Sample time     | 1. 5 days if there is glass shape and size                                |  |
|                 | 2. 15 days, if you need new shapes and sizes glass                        |  |
| Delivery time   | About 35 days after sampling and order confirmed                          |  |
| Payment terms   | 30% deposit by T / T in advance and balance against copy of B / L         |  |
| Delivery        | By sea, by air, through express and shipping agent acceptable             |  |
|                 | 1. Various designs and sizes for selection                                |  |
|                 | 2 Any color painted, cool, plating, laser model Processing cutter         |  |
| For your choice | 3. Special package as shrink film, color gift box, white gift box, etc.   |  |
|                 | 4. We have a professional workshop and warehouse for ensure delivery time |  |
|                 |                                                                           |  |
|                 |                                                                           |  |