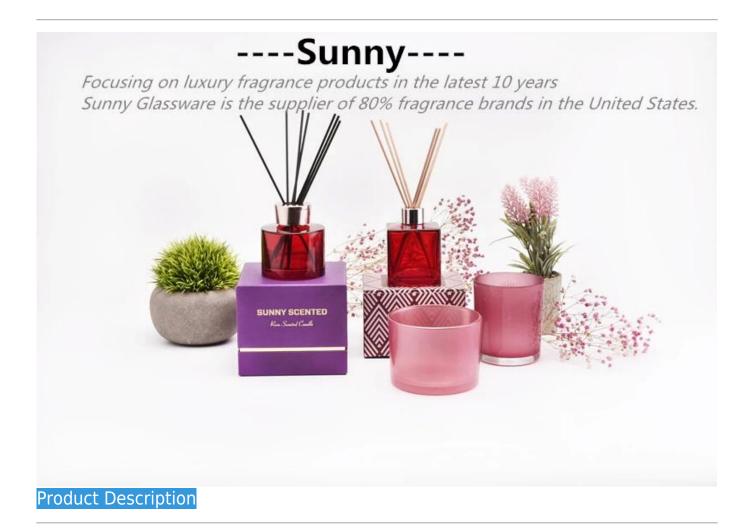

### colored silk wrapped handmade candle holders

| Specification   | Item No.: SGLYP21072603                                                   |  |
|-----------------|---------------------------------------------------------------------------|--|
|                 | Top dia: 123mm                                                            |  |
|                 | Bottom dia: 80mm                                                          |  |
|                 | Height:153mm                                                              |  |
|                 | Weight:1017g                                                              |  |
|                 | Capacity: 1200ml                                                          |  |
|                 | MOQ:3000pcs                                                               |  |
| Sample time     | 1. 5 days if there is glass shape and size                                |  |
|                 | 2. 15 days, if you need new shapes and sizes glass                        |  |
| Delivery time   | About 35 days after sampling and order confirmed                          |  |
| Payment terms   | 30% deposit by T / T in advance and balance against copy of B / L         |  |
| Delivery        | By sea, by air, through express and shipping agent acceptable             |  |
|                 | 1. Various designs and sizes for selection                                |  |
|                 | 2 Any color painted, cool, plating, laser model Processing cutter         |  |
| For your choice | 3. Special package as shrink film, color gift box, white gift box, etc.   |  |
|                 | 4. We have a professional workshop and warehouse for ensure delivery time |  |
|                 |                                                                           |  |
|                 |                                                                           |  |