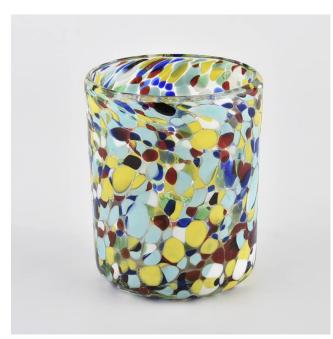

#### <u>Colorful 300ml cylinder glass candle jar from Sunny Glassware</u>

Colorful 300ml cylinder glass candle jar from Sunny Glassware

## Flexible size design allows your market to grow rapidly

Item number:SGLYP21072606 Top dia: 80mm Bottom dia: 70mm Height:95mm Weight:261g Capacity: 320ml MOQ:3,000PCS per design

Custom designs and different sizes available