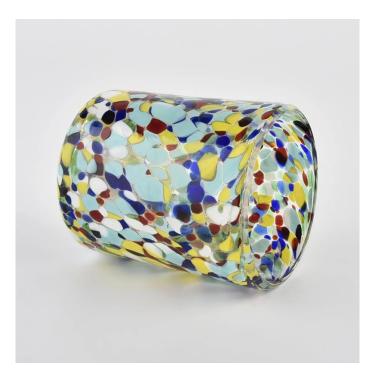

#### <u>Colorful 300ml cylinder glass candle jar from Sunny Glassware</u>

Colorful 300ml cylinder glass candle jar from Sunny Glassware

## Flexible size design allows your market to grow rapidly

Item number:SGLYP21072606 Top dia: 80mm Bottom dia: 70mm Height:95mm Weight:261g Capacity: 320ml MOQ:3,000PCS per design

Custom designs and different sizes available