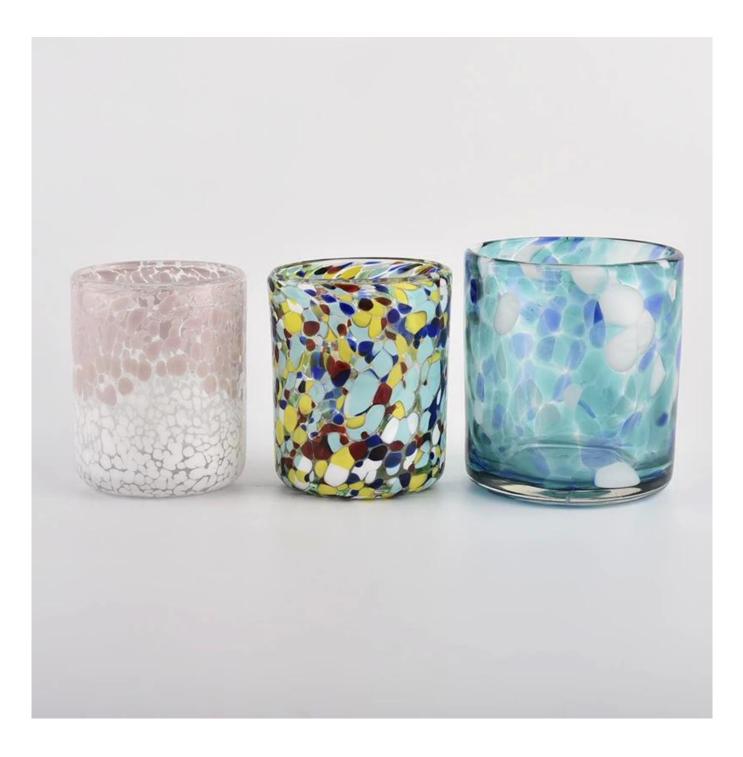

#### <u>Colorful 300ml cylinder glass candle jar from Sunny Glassware</u>

Colorful 300ml cylinder glass candle jar from Sunny Glassware

## Flexible size design allows your market to grow rapidly

Item number:SGLYP21072606 Top dia: 80mm Bottom dia: 70mm Height:95mm Weight:261g Capacity: 320ml MOQ:3,000PCS per design

Custom designs and different sizes available

With our strong support, our customers are growing rapidly, from small labs to industry leaders.

<u>Colorful 300ml cylinder glass candle jar from Sunny Glassware</u>

style="width: 800px; height: 589px;" />