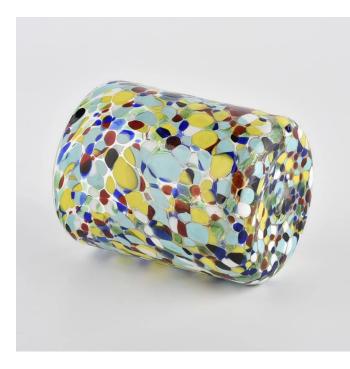

#### <u>Colorful 300ml cylinder glass candle jar from Sunny Glassware</u>

Colorful 300ml cylinder glass candle jar from Sunny Glassware

## Flexible size design allows your market to grow rapidly

Item number:SGLYP21072606 Top dia: 80mm Bottom dia: 70mm Height:95mm Weight:261g Capacity: 320ml MOQ:3,000PCS per design

Custom designs and different sizes available