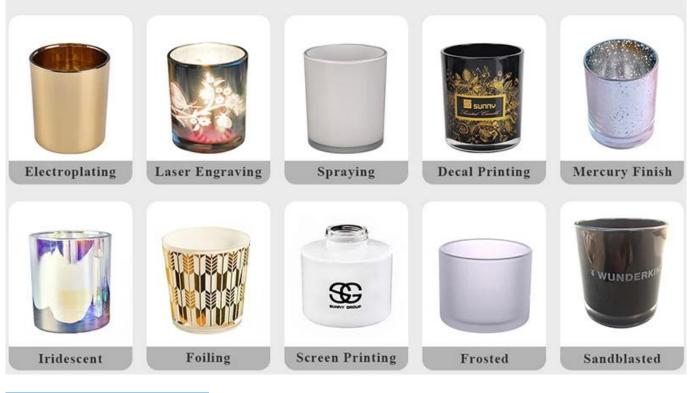

| Payment terms    | 30% deposit by T / T in advance and balance against copy of B / L         |  |  |  |
|------------------|---------------------------------------------------------------------------|--|--|--|
| Delivery         | By sea, by air, through express and shipping agent acceptable             |  |  |  |
|                  | 1. Home decorations glass candle jar from high quality                    |  |  |  |
| Product Features | 2. Suitable for use at hotel, home, etc.                                  |  |  |  |
|                  | 3. Meet the ASTM Test                                                     |  |  |  |
|                  |                                                                           |  |  |  |
|                  | 1. Various designs and sizes for selection                                |  |  |  |
| For your choice  | 2 Any color painted, cool, plating, laser model Processing cutter         |  |  |  |
|                  | 3. Special package as shrink film, color gift box, white gift box, etc.   |  |  |  |
|                  | 4. We have a professional workshop and warehouse for ensure delivery time |  |  |  |
|                  |                                                                           |  |  |  |
|                  |                                                                           |  |  |  |