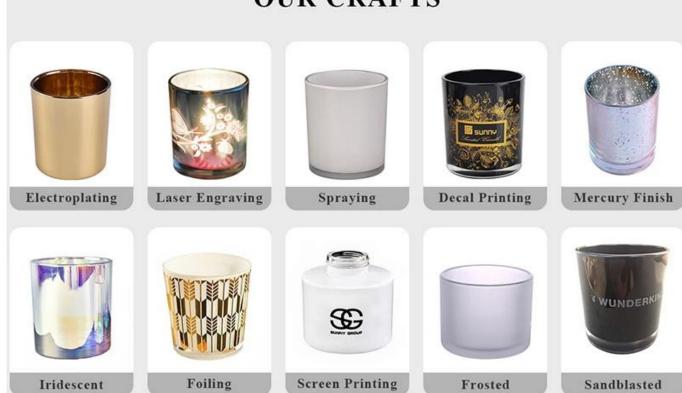

all the newly designed items from us haven't been copied in three years.
- Product quality is the major focus in Sunny Glassware. Sunny Glassware once demolished 80,000 pcs of glass vessel with barely visible blemish.

#### Candle Jars Description

**Size:** 81mm\*98mm

This new series comes with two different colors on outside and inside. The glass size is good for holding about 8 oz wax.















Candle accessaries





Team and Office





#### Factory Show



#### **FACTORY**

There are about 20000 square meters in our factory which was built in 1992 year; Superior quality and high efficiency can be guranteed.





## **PROCESS CRAFTS**







2. Melting



3. Cutting



4. Filling



5. Molding



6. Polishing



7. Annealing



8. Inspecting



9. Packing

#### **OUR CRAFTS**



#### Packing & Shipping

### **Different From The Peer**

Own professional shipping company( Shenzhen Sunny Worldwide logistics)



20+ years freight history and WCA members.



# **PACKING**









Certificates



#### Sample Room and Trade Show

<u>Sunny Glassware</u> present more than 5,000 items at Shenzhen sample room for a widely selection. it won a great cust omer evaluation. Welcome to Shenzhen office! The picture as following is only one part of our Owned design <u>candle</u> <u>holders</u>, Welcome to Shenzhen office to find your favorites, it will bring you a big surprise becasue it's hard to find another supplier like this in China.

# SAMPLE ROOM\_









#### **EXHIBITION**