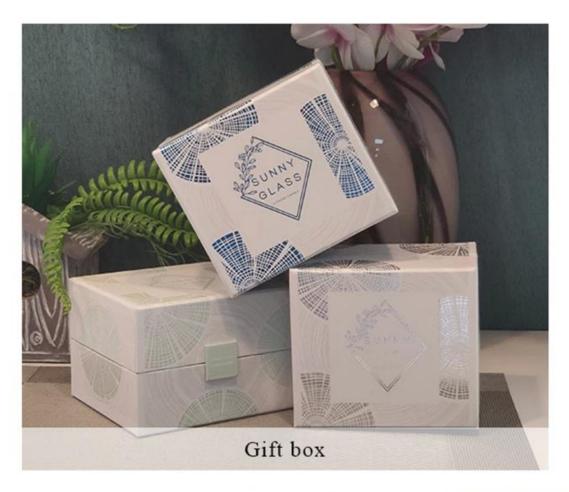

arely visible blemish.

#### Candle Jars Description

**Size:** 81mm\*98mm

This new series comes with two different colors on outside and inside. The glass size is good for holding about 8 oz wax.















Candle accessaries





Team and Office





#### Factory Show



#### **FACTORY**

There are about 20000 square meters in our factory which was built in 1992 year; Superior quality and high efficiency can be guranteed.





## **PROCESS CRAFTS**







2. Melting



3. Cutting



4. Filling



5. Molding



6. Polishing



7. Annealing



8. Inspecting



9. Packing

#### **OUR CRAFTS**



#### Packing & Shipping

### **Different From The Peer**

Own professional shipping company( Shenzhen Sunny Worldwide logistics)



20+ years freight history and WCA members.



# **PACKING**









Certificates



#### Sample Room and Trade Show

<u>Sunny Glassware</u> present more than 5,000 items at Shenzhen sample room for a widely selection. it won a great cust omer evaluation. Welcome to Shenzhen office! The picture as following is only one part of our Owned design <u>candle</u> <u>holders</u>, Welcome to Shenzhen office to find your favorites, it will bring you a big surprise becasue it's hard to find another supplier like this in China.

# SAMPLE ROOM\_









#### **EXHIBITION**