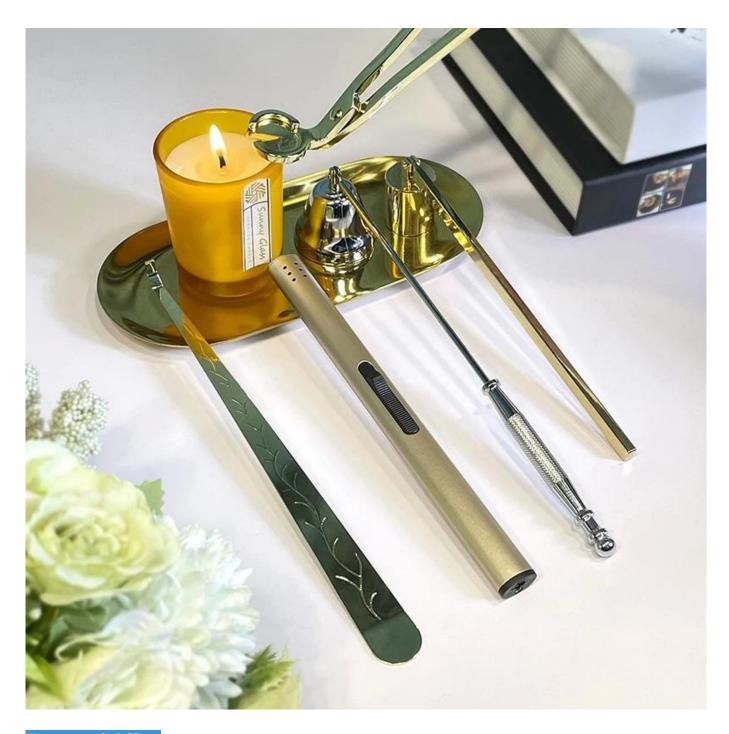

#### Candle Jars Description

**Size:** 81mm\*98mm

This new series comes with two different colors on outside and inside. The glass size is good for holding about 8 oz wax.

Candle accessaries

Team and Office