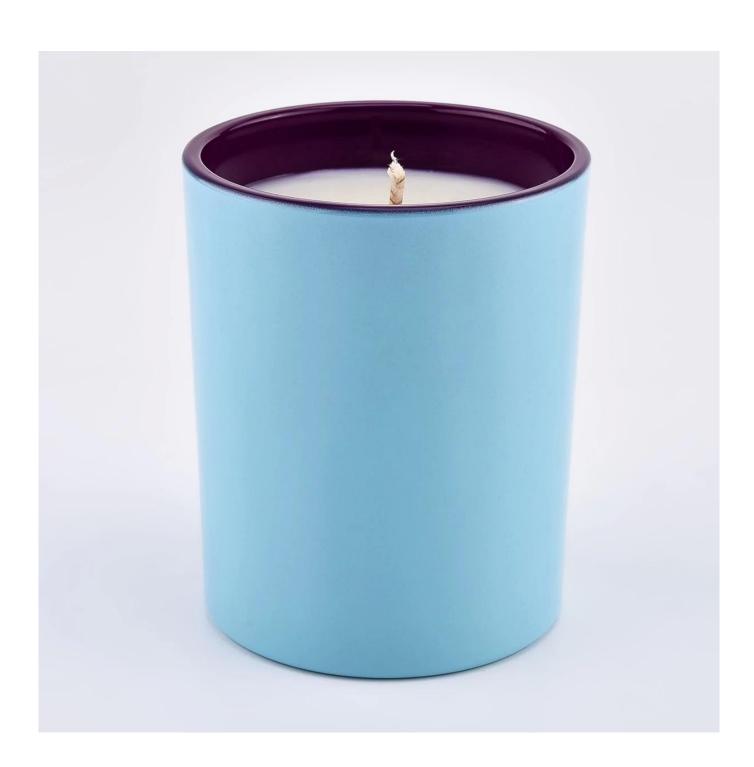

#### Candle Jars Description

**Size:** 81mm\*98mm

This new series comes with two different colors on outside and inside. The glass size is good for holding about 8 oz wax.

Candle accessaries

Team and Office