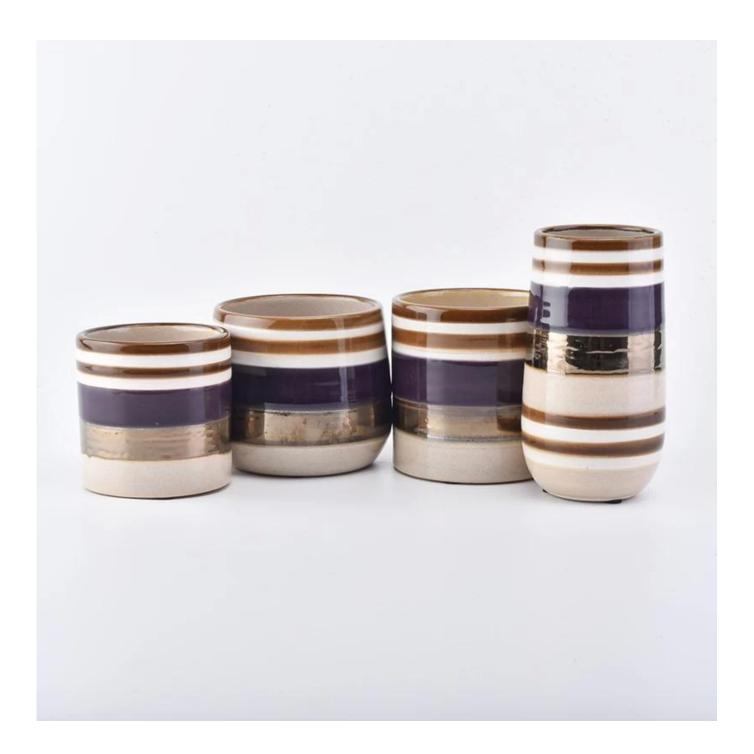

## Colorful cylinder ceramic candle jar 580ml

| Element name     | Colorful cylinder ceramic candle jar 580ml                                                                                                                                        |
|------------------|-----------------------------------------------------------------------------------------------------------------------------------------------------------------------------------|
| Object number.   | SGJW190129017                                                                                                                                                                     |
| Size             | Top dia: 103mm<br>Bottom dia: 103mm<br>Height:106mm<br>Weight: 467g                                                                                                               |
| Capacity         | 580ml                                                                                                                                                                             |
| Sampling time    | 1.5 days if the shape and size of the products exist 2.15 days if you need new shape and size of the products                                                                     |
| Packaging        | 24pcs / 36pcs / 48pcs regular safety packing with egg divider                                                                                                                     |
| MOQ              | 3000                                                                                                                                                                              |
| Delivery time    | Within 35 days after the order confirmed                                                                                                                                          |
| Payment terms    | 30% deposit by T / T in advance, the balance after showing the copy of B / L $$                                                                                                   |
| Product features | <ol> <li>High quality and competitive prices</li> <li>Testing FDA, SGS, LFGB etc.</li> <li>Eco Friendly</li> <li>It is widely aimed at Wedding, party, home, bars etc.</li> </ol> |