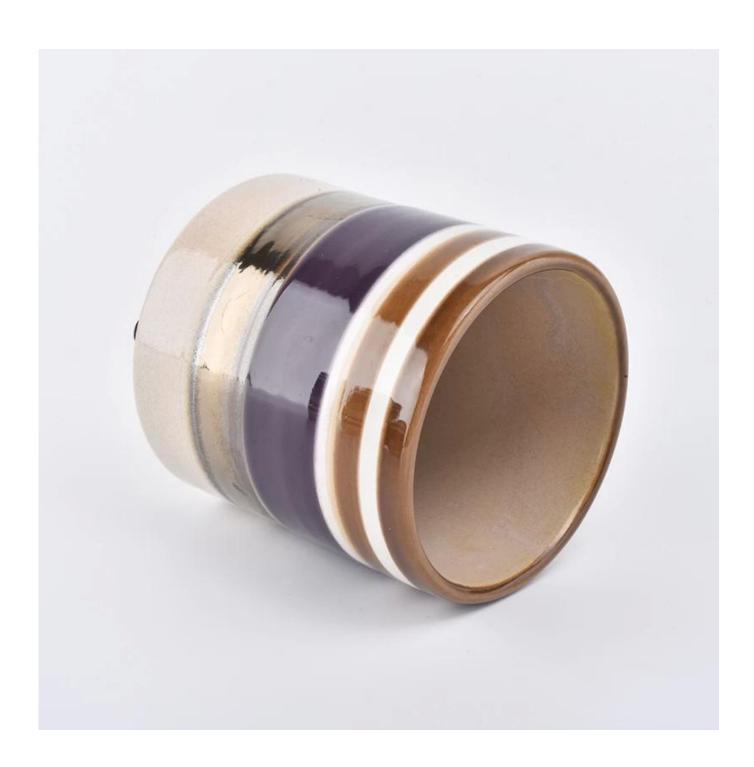

## Colorful cylinder ceramic candle jar 580ml

| Element name     | Colorful cylinder ceramic candle jar 580ml                                                                                                                                        |
|------------------|-----------------------------------------------------------------------------------------------------------------------------------------------------------------------------------|
| Object number.   | SGJW190129017                                                                                                                                                                     |
| Size             | Top dia: 103mm<br>Bottom dia: 103mm<br>Height:106mm<br>Weight: 467g                                                                                                               |
| Capacity         | 580ml                                                                                                                                                                             |
| Sampling time    | 1.5 days if the shape and size of the products exist 2.15 days if you need new shape and size of the products                                                                     |
| Packaging        | 24pcs / 36pcs / 48pcs regular safety packing with egg divider                                                                                                                     |
| MOQ              | 3000                                                                                                                                                                              |
| Delivery time    | Within 35 days after the order confirmed                                                                                                                                          |
| Payment terms    | 30% deposit by T / T in advance, the balance after showing the copy of B / L $$                                                                                                   |
| Product features | <ol> <li>High quality and competitive prices</li> <li>Testing FDA, SGS, LFGB etc.</li> <li>Eco Friendly</li> <li>It is widely aimed at Wedding, party, home, bars etc.</li> </ol> |