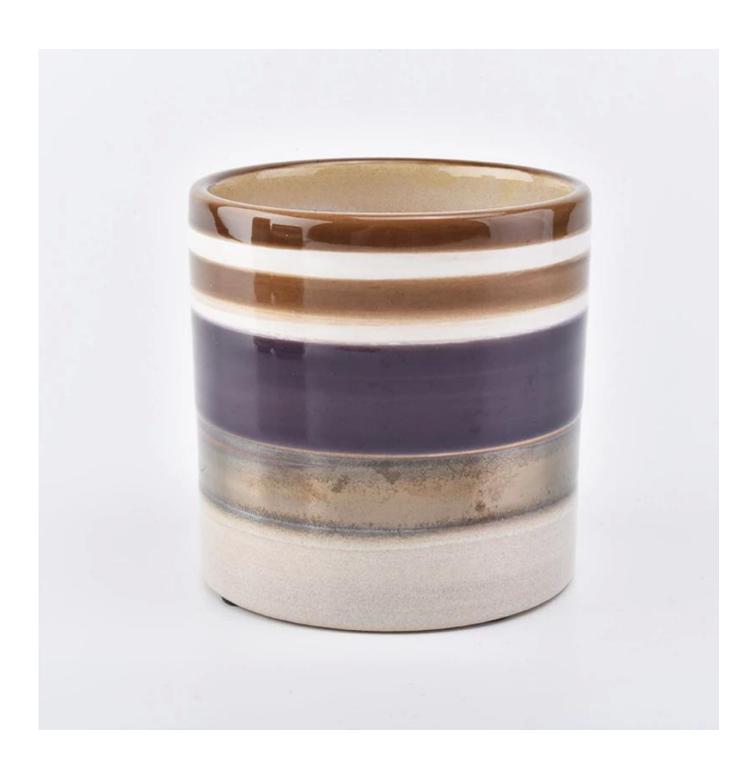

## Colorful cylinder ceramic candle jar 580ml

| Element name     | Colorful cylinder ceramic candle jar 580ml                                                                                                                                        |
|------------------|-----------------------------------------------------------------------------------------------------------------------------------------------------------------------------------|
| Object number.   | SGJW190129017                                                                                                                                                                     |
| Size             | Top dia: 103mm<br>Bottom dia: 103mm<br>Height:106mm<br>Weight: 467g                                                                                                               |
| Capacity         | 580ml                                                                                                                                                                             |
| Sampling time    | 1.5 days if the shape and size of the products exist 2.15 days if you need new shape and size of the products                                                                     |
| Packaging        | 24pcs / 36pcs / 48pcs regular safety packing with egg divider                                                                                                                     |
| MOQ              | 3000                                                                                                                                                                              |
| Delivery time    | Within 35 days after the order confirmed                                                                                                                                          |
| Payment terms    | 30% deposit by T / T in advance, the balance after showing the copy of B / L $$                                                                                                   |
| Product features | <ol> <li>High quality and competitive prices</li> <li>Testing FDA, SGS, LFGB etc.</li> <li>Eco Friendly</li> <li>It is widely aimed at Wedding, party, home, bars etc.</li> </ol> |