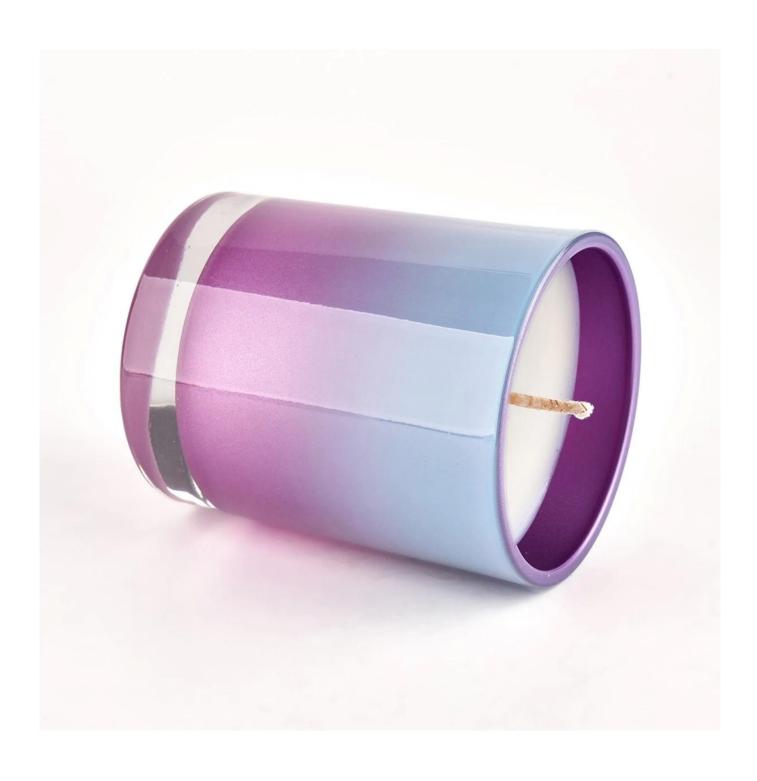

#### Candle Jars Description

**Size:** 81mm\*98mm

This new series comes with mixed gradient colors. The glass size is good for holding about 8 oz wax.

Candle accessaries

Team and Office