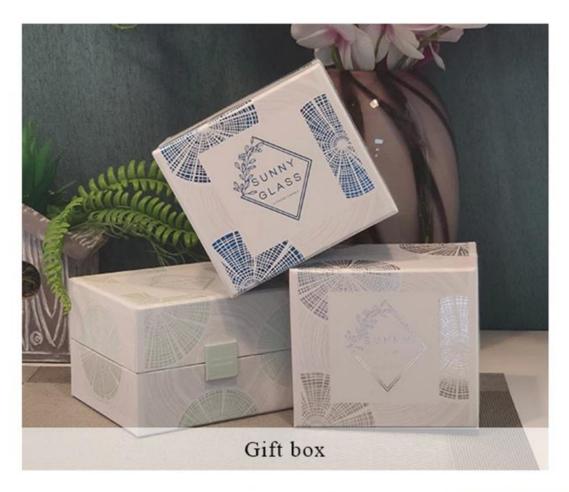

cs of glass vessel with barely visible blemish.

#### Candle Jars Description

**Size:** 81mm\*98mm

This new series comes with mixed gradient colors. The glass size is good for holding about 8 oz wax.











Candle accessaries





Team and Office





#### Factory Show



#### **FACTORY**

There are about 20000 square meters in our factory which was built in 1992 year; Superior quality and high efficiency can be guranteed.





## **PROCESS CRAFTS**







2. Melting



3. Cutting



4. Filling



5. Molding



6. Polishing



7. Annealing



8. Inspecting



9. Packing

#### **OUR CRAFTS**



#### Packing & Shipping

### **Different From The Peer**

Own professional shipping company( Shenzhen Sunny Worldwide logistics)



20+ years freight history and WCA members.



# **PACKING**









Certificates



#### Sample Room and Trade Show

<u>Sunny Glassware</u> present more than 5,000 items at Shenzhen sample room for a widely selection. it won a great cust omer evaluation. Welcome to Shenzhen office! The picture as following is only one part of our Owned design <u>candle</u> <u>holders</u>, Welcome to Shenzhen office to find your favorites, it will bring you a big surprise becasue it's hard to find another supplier like this in China.

# SAMPLE ROOM\_









#### **EXHIBITION**