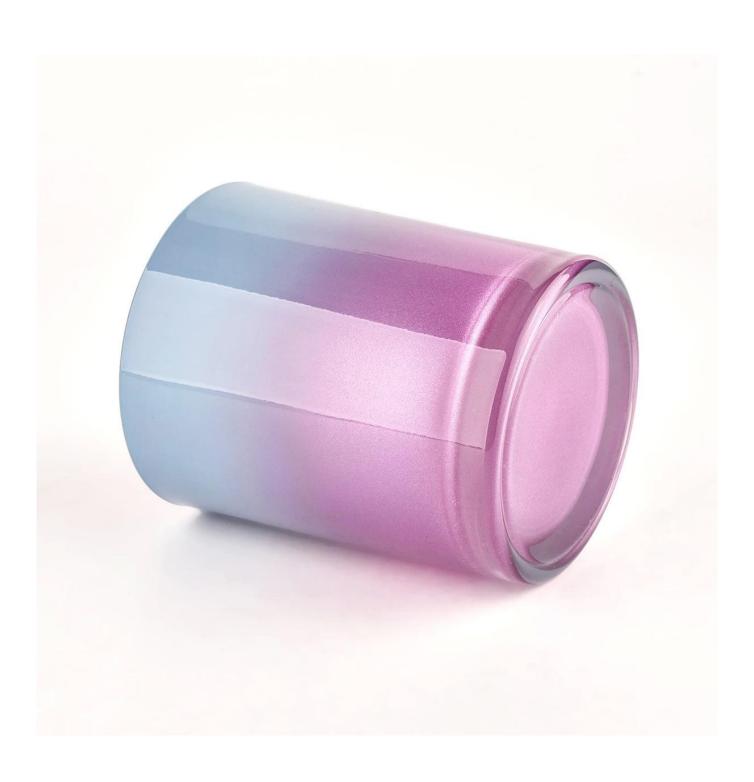

#### Candle Jars Description

**Size:** 81mm\*98mm

This new series comes with mixed gradient colors. The glass size is good for holding about 8 oz wax.

Candle accessaries

Team and Office