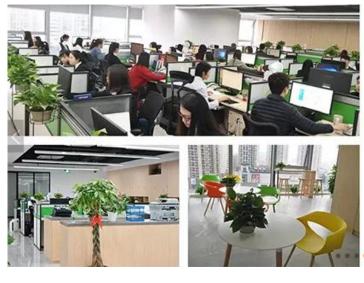

#### Candle Jars Description

**Size:** 81mm\*98mm

This new series comes with mixed gradient colors. The glass size is good for holding about 8 oz wax.

Candle accessaries

Team and Office