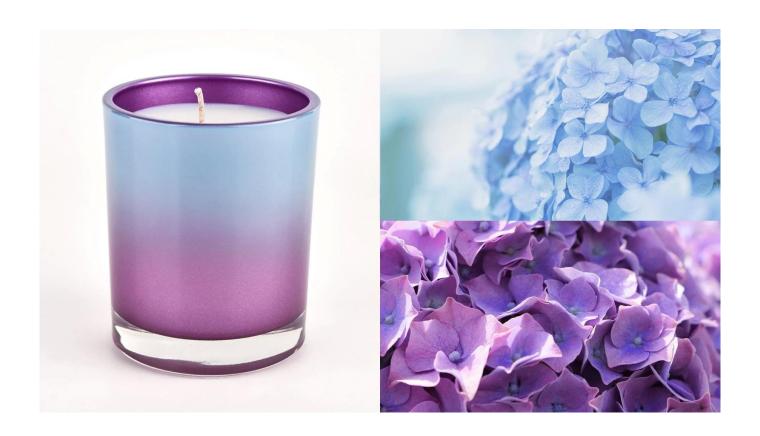

#### Candle Jars Description

**Size:** 81mm\*98mm

This new series comes with mixed gradient colors. The glass size is good for holding about 8 oz wax.

Candle accessaries

Team and Office