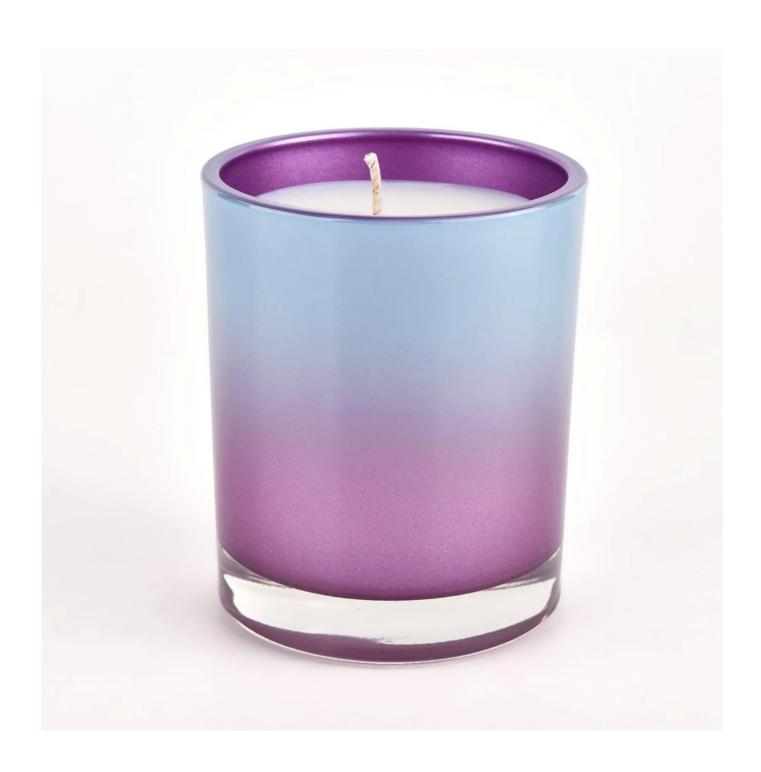

#### Candle Jars Description

**Size:** 81mm\*98mm

This new series comes with mixed gradient colors. The glass size is good for holding about 8 oz wax.

Candle accessaries

Team and Office