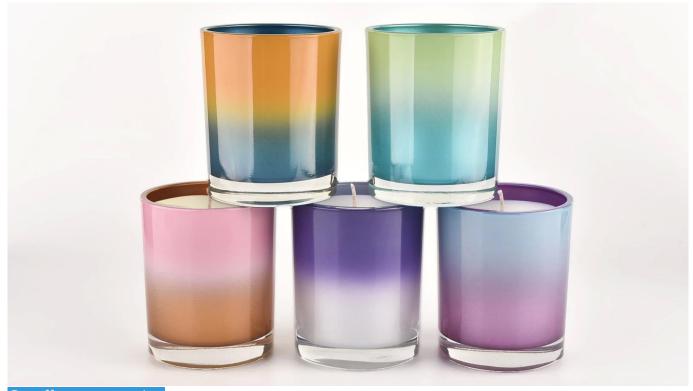

#### colorful empty glass vessels for candle making

#### Candle Jars Description

**Size:** 81mm\*98mm

This new series comes with mixed gradient colors. The glass size is good for holding about 8 oz wax.

Candle accessaries

Team and Office