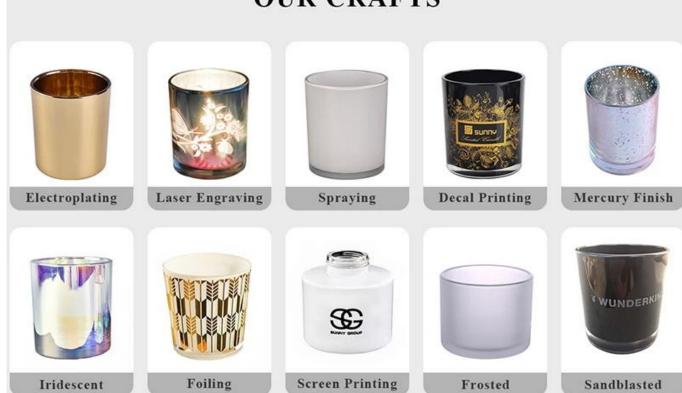

ed items from us haven't been copied in three years.
- Product quality is the major focus in Sunny Glassware. Sunny Glassware once demolished 80,000 pcs of glass vessel with barely visible blemish.

#### Candle Jars Description

**Size:** 81mm\*98mm

This new series comes with custom decal print which is good to used for spring collection. The glass size is good for holding about 8 oz wax.















Candle accessaries





Team and Office





#### Factory Show



#### **FACTORY**

There are about 20000 square meters in our factory which was built in 1992 year; Superior quality and high efficiency can be guranteed.





## **PROCESS CRAFTS**







2. Melting



3. Cutting



4. Filling



5. Molding



6. Polishing



7. Annealing



8. Inspecting



9. Packing

#### **OUR CRAFTS**



#### Packing & Shipping

### **Different From The Peer**

Own professional shipping company( Shenzhen Sunny Worldwide logistics)



20+ years freight history and WCA members.



# **PACKING**









Certificates



#### Sample Room and Trade Show

<u>Sunny Glassware</u> present more than 5,000 items at Shenzhen sample room for a widely selection. it won a great cust omer evaluation. Welcome to Shenzhen office! The picture as following is only one part of our Owned design <u>candle</u> <u>holders</u>, Welcome to Shenzhen office to find your favorites, it will bring you a big surprise becasue it's hard to find another supplier like this in China.

# SAMPLE ROOM\_









#### **EXHIBITION**