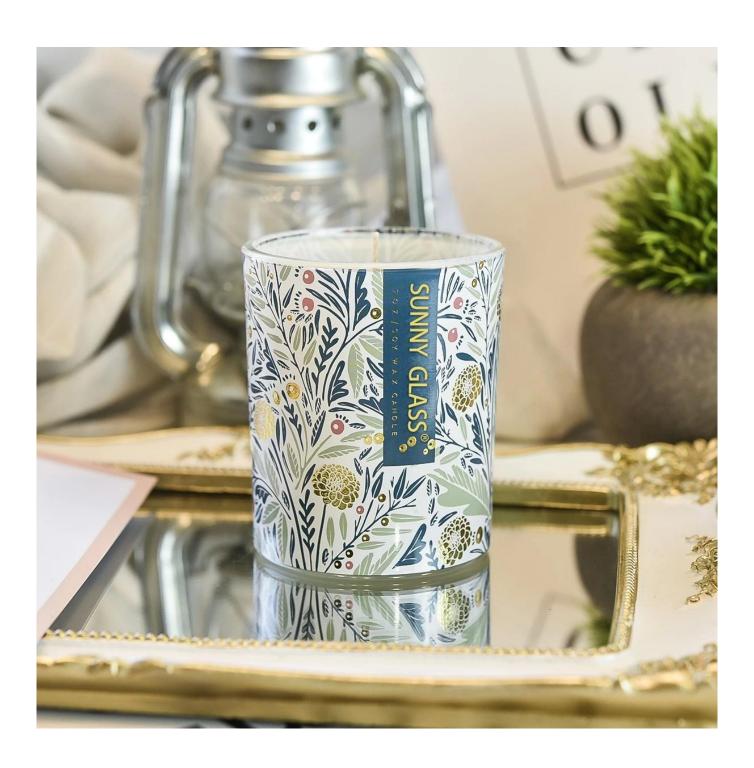

#### Candle Jars Description

**Size:** 81mm\*98mm

This new series comes with custom decal print which is good to used for spring collection. The glass size is good for holding about 8 oz wax.

Candle accessaries