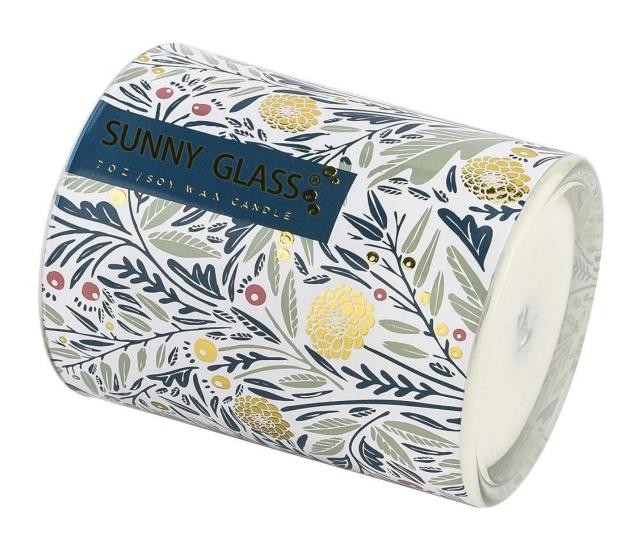

#### Candle Jars Description

**Size:** 81mm\*98mm

This new series comes with custom decal print which is good to used for spring collection. The glass size is good for holding about 8 oz wax.

Candle accessaries