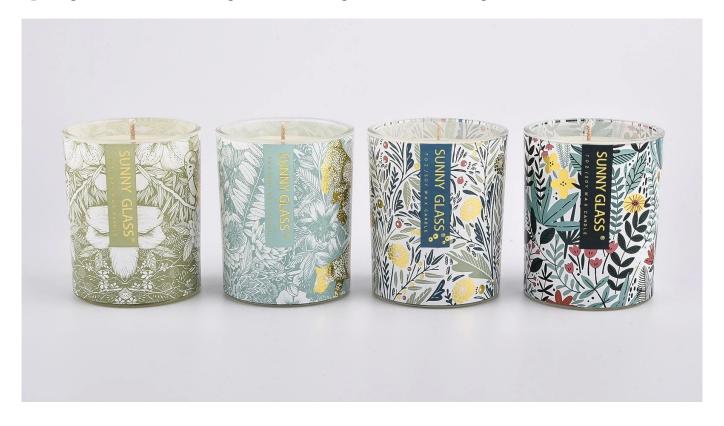

#### Candle Jars Description

**Size:** 81mm\*98mm

This new series comes with custom decal print which is good to used for spring collection. The glass size is good for holding about 8 oz wax.

Candle accessaries