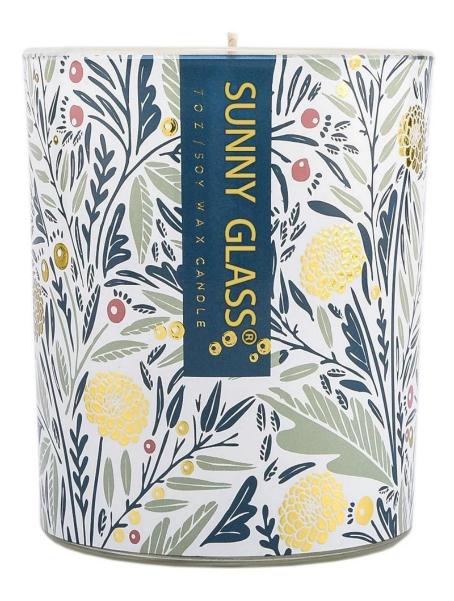

#### Candle Jars Description

**Size:** 81mm\*98mm

This new series comes with custom decal print which is good to used for spring collection. The glass size is good for holding about 8 oz wax.

Candle accessaries