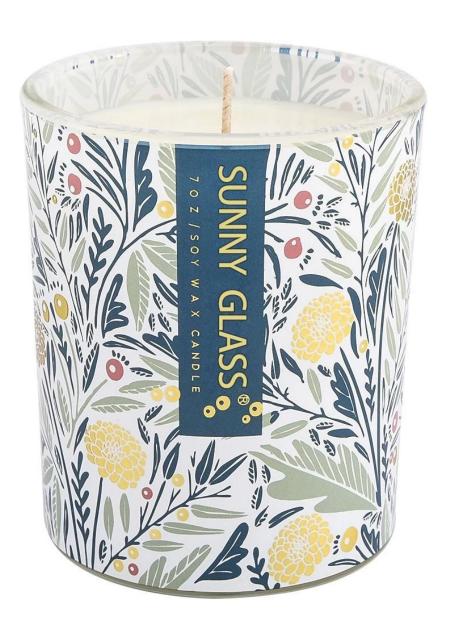

#### Candle Jars Description

**Size:** 81mm\*98mm

This new series comes with custom decal print which is good to used for spring collection. The glass size is good for holding about 8 oz wax.

Candle accessaries