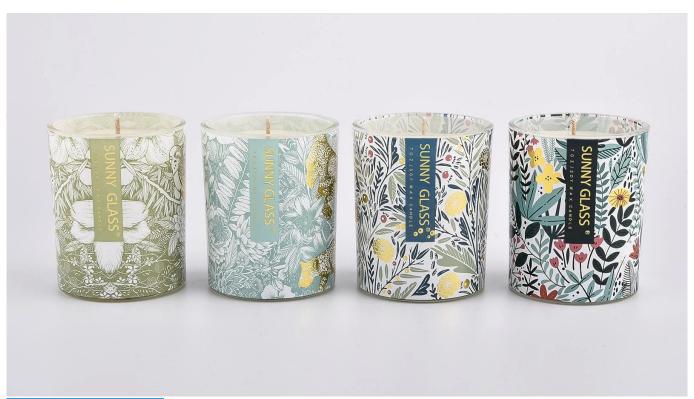

#### Candle Jars Description

**Size:** 81mm\*98mm

This new series comes with custom decal print which is good to used for spring collection. The glass size is good for holding about 8 oz wax.

Candle accessaries