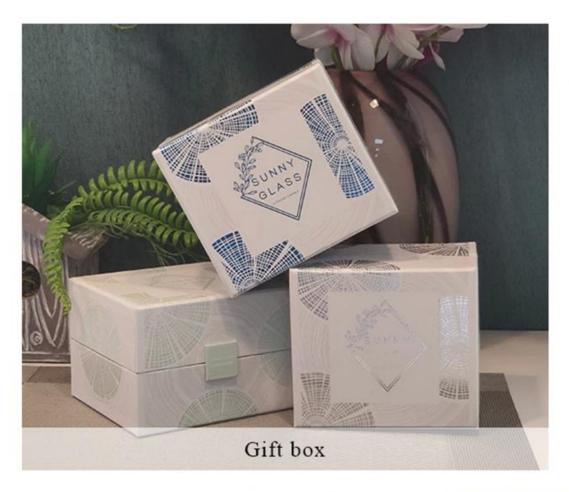

h.

#### Candle Jars Description

**Size:** 81mm\*98mm

This new series comes with custom decal print which is good to used for spring collection. The glass size is good for holding about 8 oz wax.















Candle accessaries





Team and Office





#### Factory Show



#### **FACTORY**

There are about 20000 square meters in our factory which was built in 1992 year; Superior quality and high efficiency can be guranteed.





## **PROCESS CRAFTS**







2. Melting



3. Cutting



4. Filling



5. Molding



6. Polishing



7. Annealing



8. Inspecting



9. Packing

#### **OUR CRAFTS**



#### Packing & Shipping

### **Different From The Peer**

Own professional shipping company( Shenzhen Sunny Worldwide logistics)



20+ years freight history and WCA members.



# **PACKING**









Certificates



#### Sample Room and Trade Show

<u>Sunny Glassware</u> present more than 5,000 items at Shenzhen sample room for a widely selection. it won a great cust omer evaluation. Welcome to Shenzhen office! The picture as following is only one part of our Owned design <u>candle</u> <u>holders</u>, Welcome to Shenzhen office to find your favorites, it will bring you a big surprise becasue it's hard to find another supplier like this in China.

# SAMPLE ROOM\_









#### **EXHIBITION**