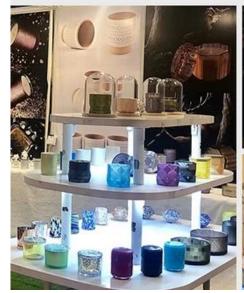

## colorful glass candle vessels spring series unique candle jars

#### Candle Jars Description

**Size:** 81mm\*98mm

This new series comes with custom decal print which is good to used for spring collection. The glass size is good for holding about 8 oz wax.

Candle accessaries