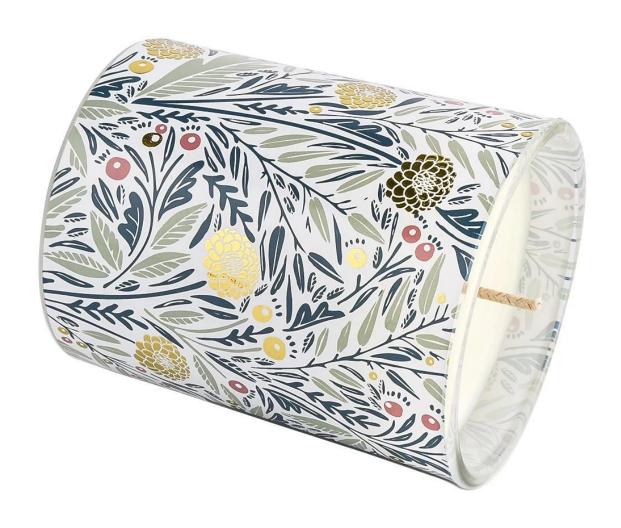

#### Candle Jars Description

**Size:** 81mm\*98mm

This new series comes with custom decal print which is good to used for spring collection. The glass size is good for holding about 8 oz wax.

Candle accessaries