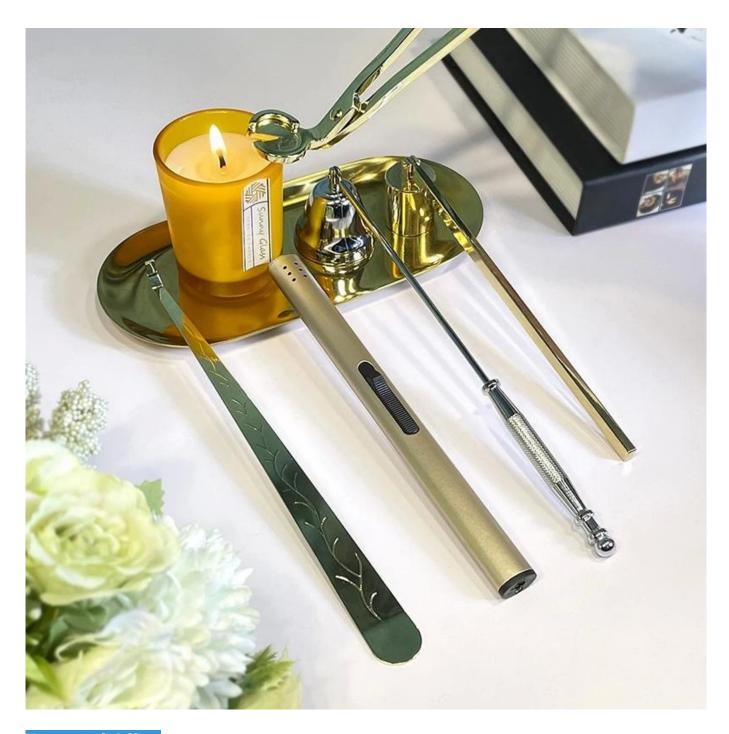

#### Candle Jars Description

**Size:** 81mm\*98mm

This new series comes with custom decal print which is good to used for spring collection. The glass size is good for holding about 8 oz wax.

Candle accessaries