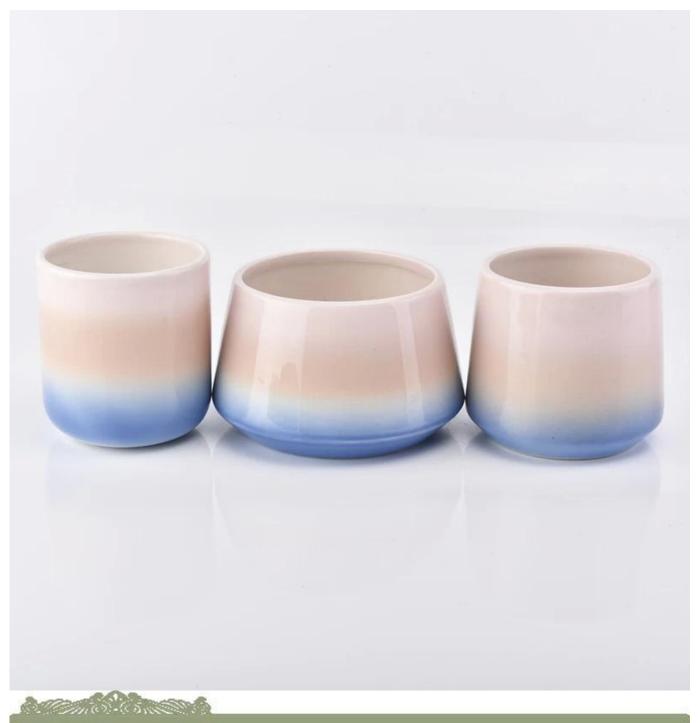

| Element name     | colorful glazing ceramic candle holders wholesale                                                                                                                                                                                                     |
|------------------|-------------------------------------------------------------------------------------------------------------------------------------------------------------------------------------------------------------------------------------------------------|
| Object number.   | SGGH19011610                                                                                                                                                                                                                                          |
| Cut it           | colorful glazing ceramic candle holders wholesale<br>Article-No .:SGGH19011610<br>Top dia: 88mm<br>Bottom dia: 80mm<br>Height: 98mm<br>Weight: 218g<br>Capacity: 400ml<br>Other sizes: 5 ounces / 8 ounces / 10 ounces / 16 ounces are also available |
| Capacity         | 10oz 14oz 16oz etc. It's available                                                                                                                                                                                                                    |
| Sampling time    | 1.5 days if the shape and size of the products exist<br>2.15 days if you need new shape and size of the products                                                                                                                                      |
| Packaging        | 24pcs / 36pcs / 48pcs regular safety packing and so on For export carton with egg divider                                                                                                                                                             |
| MOQ              | 5000pcs                                                                                                                                                                                                                                               |
| Delivery time    | Within 35 days after the order confirmed                                                                                                                                                                                                              |
| Payment terms    | 30% deposit by T / T in advance, the balance after showing the copy of B / L $$                                                                                                                                                                       |
| Product features | <ol> <li>High quality and competitive prices</li> <li>Testing FDA, SGS, LFGB etc.</li> <li>Eco Friendly</li> <li>It is widely aimed at Wedding, party, home, bars etc.</li> <li>Machine made</li> </ol>                                               |