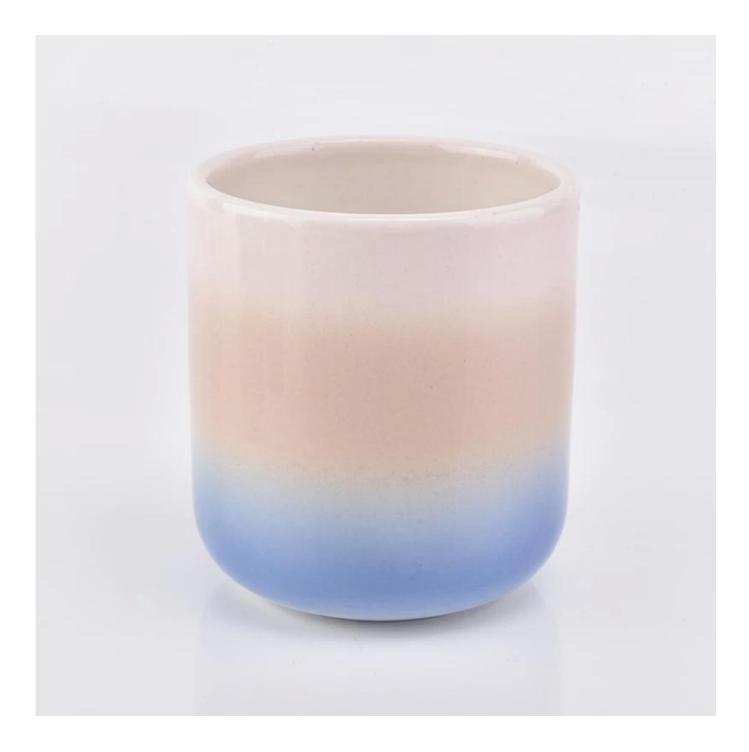

| Element name     | colorful glazing ceramic candle holders wholesale                                                                                                                                                                                                     |
|------------------|-------------------------------------------------------------------------------------------------------------------------------------------------------------------------------------------------------------------------------------------------------|
| Object number.   | SGGH19011610                                                                                                                                                                                                                                          |
| Cut it           | colorful glazing ceramic candle holders wholesale<br>Article-No .:SGGH19011610<br>Top dia: 88mm<br>Bottom dia: 80mm<br>Height: 98mm<br>Weight: 218g<br>Capacity: 400ml<br>Other sizes: 5 ounces / 8 ounces / 10 ounces / 16 ounces are also available |
| Capacity         | 10oz 14oz 16oz etc. It's available                                                                                                                                                                                                                    |
| Sampling time    | 1.5 days if the shape and size of the products exist<br>2.15 days if you need new shape and size of the products                                                                                                                                      |
| Packaging        | 24pcs / 36pcs / 48pcs regular safety packing and so on For export carton with egg divider                                                                                                                                                             |
| MOQ              | 5000pcs                                                                                                                                                                                                                                               |
| Delivery time    | Within 35 days after the order confirmed                                                                                                                                                                                                              |
| Payment terms    | 30% deposit by T / T in advance, the balance after showing the copy of B / L $$                                                                                                                                                                       |
| Product features | <ol> <li>High quality and competitive prices</li> <li>Testing FDA, SGS, LFGB etc.</li> <li>Eco Friendly</li> <li>It is widely aimed at Wedding, party, home, bars etc.</li> <li>Machine made</li> </ol>                                               |