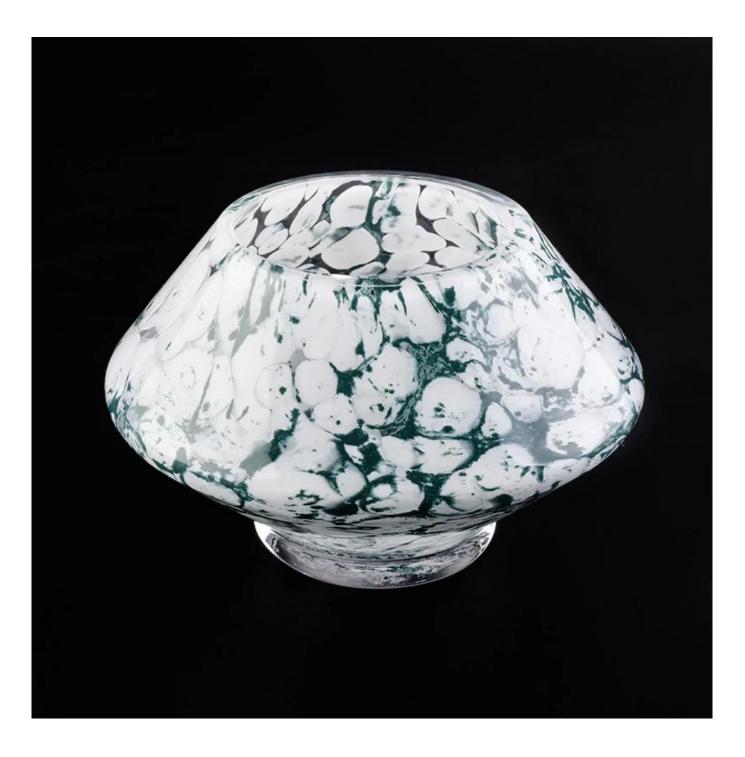

## colorful hand made glass candle holders wholesale

| ltem number.     | SGLYP19031930                                         |
|------------------|-------------------------------------------------------|
| Material         | glass                                                 |
| Craft            | hand blown                                            |
| Samples time     | 1. 5 days if there is a exist and size of the ceramic |
|                  | 2. 15 days, if you need a new shape and size ceramic  |
| Product Capacity | 500,000 ~ 1,000,000 pieces per month                  |
|                  |                                                       |
|                  | 1. Suitable for use in hotel, house, etc.             |
| The Features of  | 2. This eco-friendly.                                 |
| products         | 3. Meet FDA test ; ASTM; CA 65 test                   |