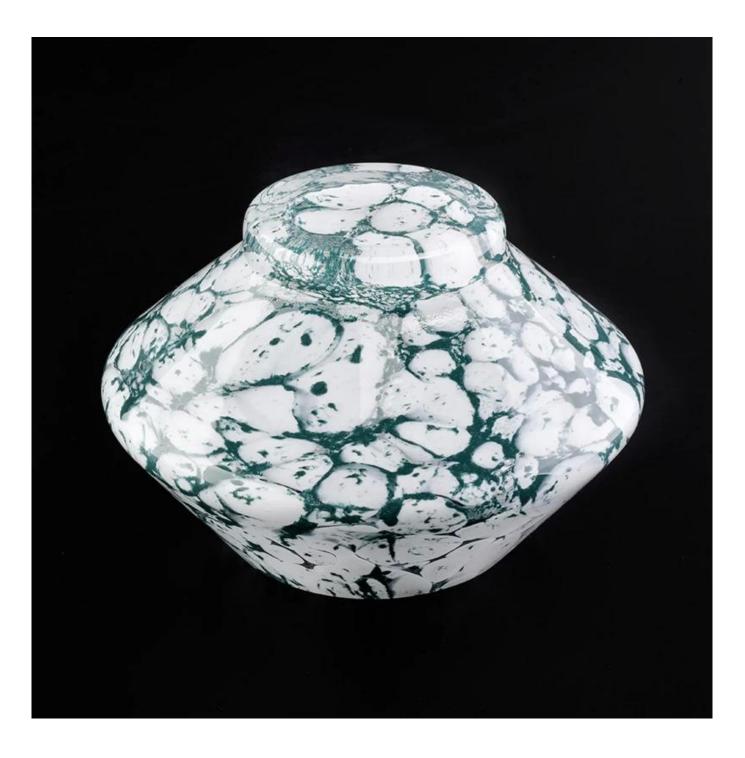

## colorful hand made glass candle holders wholesale

| ltem number.     | SGLYP19031930                                         |
|------------------|-------------------------------------------------------|
| Material         | glass                                                 |
| Craft            | hand blown                                            |
| Samples time     | 1. 5 days if there is a exist and size of the ceramic |
|                  | 2. 15 days, if you need a new shape and size ceramic  |
| Product Capacity | 500,000 ~ 1,000,000 pieces per month                  |
|                  |                                                       |
|                  | 1. Suitable for use in hotel, house, etc.             |
| The Features of  | 2. This eco-friendly.                                 |
| products         | 3. Meet FDA test ; ASTM; CA 65 test                   |