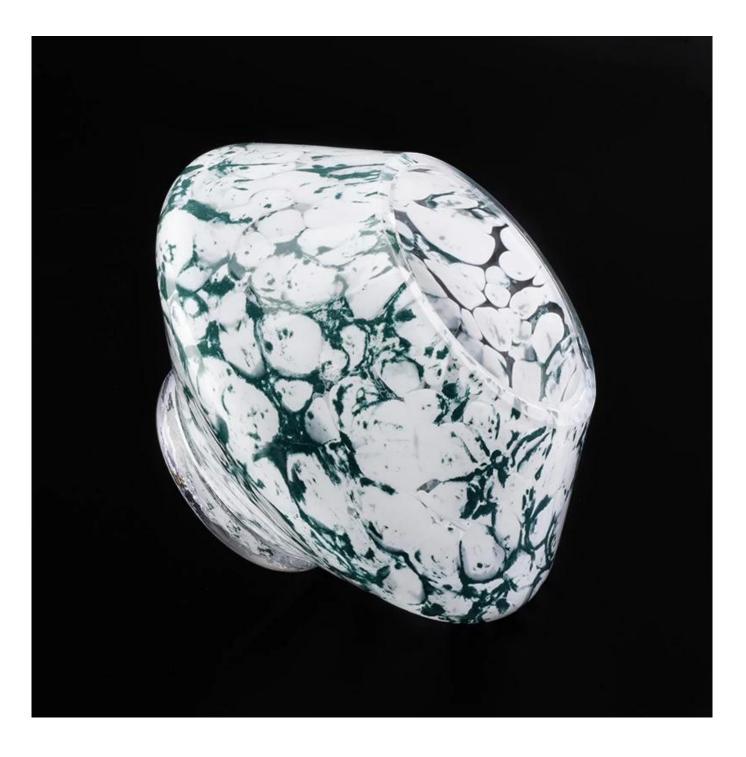

## colorful hand made glass candle holders wholesale

| ltem number.     | SGLYP19031930                                         |
|------------------|-------------------------------------------------------|
| Material         | glass                                                 |
| Craft            | hand blown                                            |
| Samples time     | 1. 5 days if there is a exist and size of the ceramic |
|                  | 2. 15 days, if you need a new shape and size ceramic  |
| Product Capacity | 500,000 ~ 1,000,000 pieces per month                  |
|                  |                                                       |
|                  | 1. Suitable for use in hotel, house, etc.             |
| The Features of  | 2. This eco-friendly.                                 |
| products         | 3. Meet FDA test ; ASTM; CA 65 test                   |