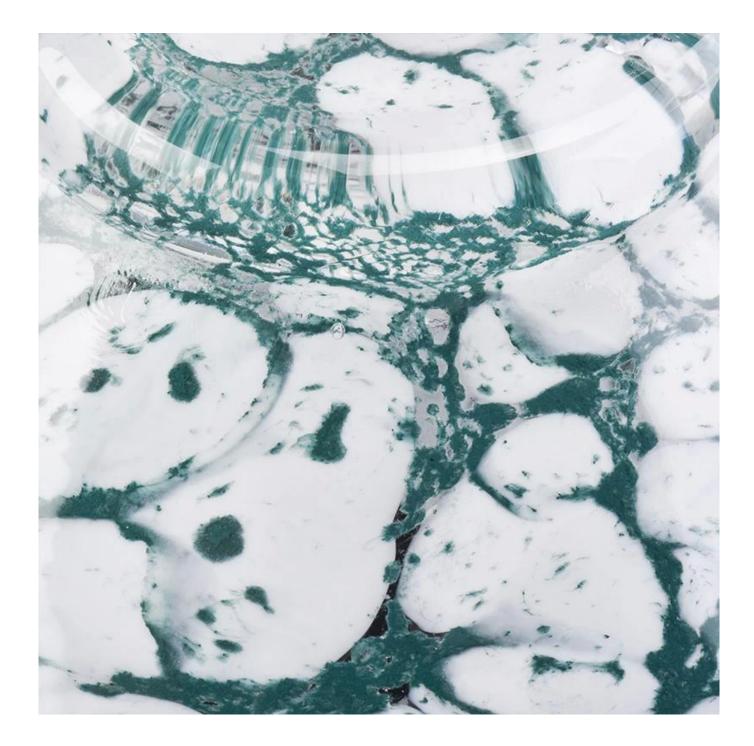

## colorful hand made glass candle holders wholesale

| ltem number.     | SGLYP19031930                                         |
|------------------|-------------------------------------------------------|
| Material         | glass                                                 |
| Craft            | hand blown                                            |
| Samples time     | 1. 5 days if there is a exist and size of the ceramic |
|                  | 2. 15 days, if you need a new shape and size ceramic  |
| Product Capacity | 500,000 ~ 1,000,000 pieces per month                  |
|                  |                                                       |
|                  | 1. Suitable for use in hotel, house, etc.             |
| The Features of  | 2. This eco-friendly.                                 |
| products         | 3. Meet FDA test ; ASTM; CA 65 test                   |