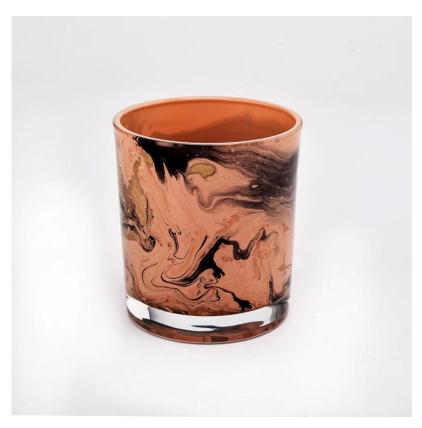

## colorful painting glass candle jars for candle making

Glass size: T80H90,300ml hold 8oz wax inside.

Test: pass ASTM TEST

Decoration: hand painting with different color.

As you can see from the product picture. This kind of decoration is very arbitrary that every pcs is unique.

Sometimes like the cloud, sometimes like the mountains and sometimes like the volcano, like river. You couldn't find two of them alike.

Don't worried about the painting, it just like other normal color that won't be fall off easily, it can pass 3M taper test and even oil test.