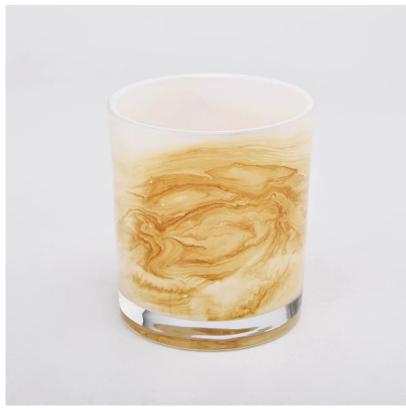

## colorful painting glass candle jars for candle making

Glass size: T80H90,300ml hold 8oz wax inside.

Test: pass ASTM TEST

Decoration: hand painting with different color.

As you can see from the product picture. This kind of decoration is very arbitrary that every pcs is unique.

Sometimes like the cloud, sometimes like the mountains and sometimes like the volcano, like river. You couldn't find two of them alike.

Don't worried about the painting, it just like other normal color that won't be fall off easily, it can pass 3M taper test and even oil test.