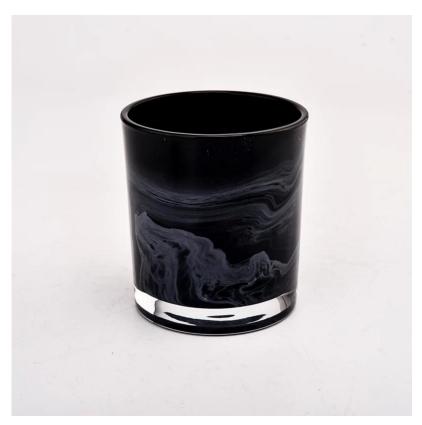

## colorful painting glass candle jars for candle making

Glass size: T80H90,300ml hold 8oz wax inside.

Test: pass ASTM TEST

Decoration: hand painting with different color.

As you can see from the product picture. This kind of decoration is very arbitrary that every pcs is unique.

Sometimes like the cloud, sometimes like the mountains and sometimes like the volcano, like river. You couldn't find two of them alike.

Don't worried about the painting, it just like other normal color that won't be fall off easily, it can pass 3M taper test and even oil test.