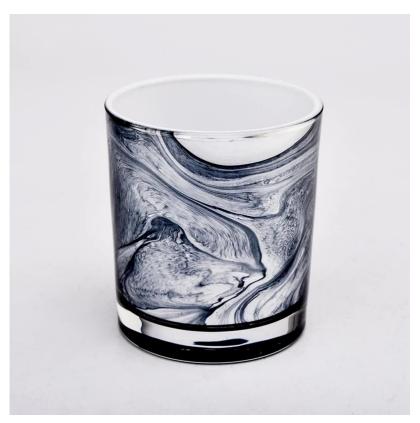

## colorful painting glass candle jars for candle making

Glass size: T80H90,300ml hold 8oz wax inside.

Test: pass ASTM TEST

Decoration: hand painting with different color.

As you can see from the product picture. This kind of decoration is very arbitrary that every pcs is unique.

Sometimes like the cloud, sometimes like the mountains and sometimes like the volcano, like river. You couldn't find two of them alike.

Don't worried about the painting, it just like other normal color that won't be fall off easily, it can pass 3M taper test and even oil test.