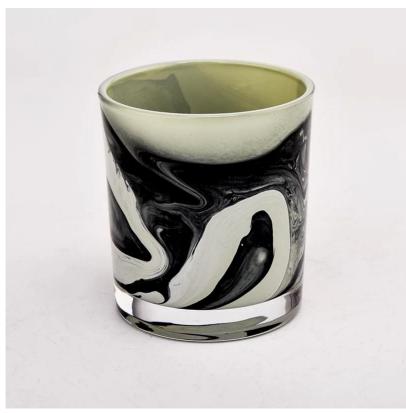

## colorful painting glass candle jars for candle making

Glass size: T80H90,300ml hold 8oz wax inside.

Test: pass ASTM TEST

Decoration: hand painting with different color.

As you can see from the product picture. This kind of decoration is very arbitrary that every pcs is unique.

Sometimes like the cloud, sometimes like the mountains and sometimes like the volcano, like river. You couldn't find two of them alike.

Don't worried about the painting, it just like other normal color that won't be fall off easily, it can pass 3M taper test and even oil test.