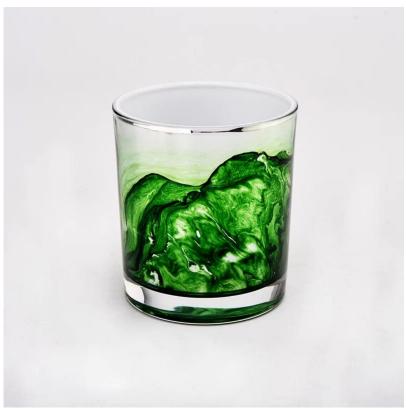

## colorful painting glass candle jars for candle making

Glass size: T80H90,300ml hold 8oz wax inside.

Test: pass ASTM TEST

Decoration: hand painting with different color.

As you can see from the product picture. This kind of decoration is very arbitrary that every pcs is unique.

Sometimes like the cloud, sometimes like the mountains and sometimes like the volcano, like river. You couldn't find two of them alike.

Don't worried about the painting, it just like other normal color that won't be fall off easily, it can pass 3M taper test and even oil test.