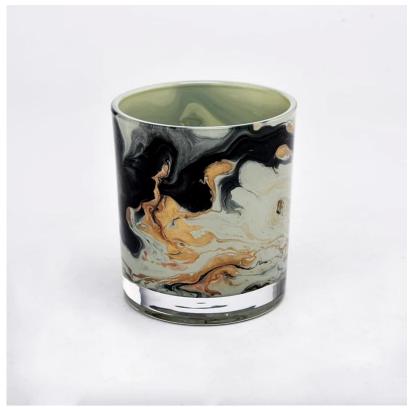

## colorful painting glass candle jars for candle making

Glass size: T80H90,300ml hold 8oz wax inside.

Test: pass ASTM TEST

Decoration: hand painting with different color.

As you can see from the product picture. This kind of decoration is very arbitrary that every pcs is unique.

Sometimes like the cloud, sometimes like the mountains and sometimes like the volcano, like river. You couldn't find two of them alike.

Don't worried about the painting, it just like other normal color that won't be fall off easily, it can pass 3M taper test and even oil test.