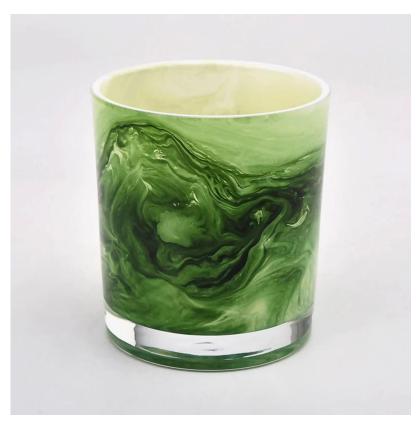

## colorful painting glass candle jars for candle making

Glass size: T80H90,300ml hold 8oz wax inside.

Test: pass ASTM TEST

Decoration: hand painting with different color.

As you can see from the product picture. This kind of decoration is very arbitrary that every pcs is unique.

Sometimes like the cloud, sometimes like the mountains and sometimes like the volcano, like river. You couldn't find two of them alike.

Don't worried about the painting, it just like other normal color that won't be fall off easily, it can pass 3M taper test and even oil test.