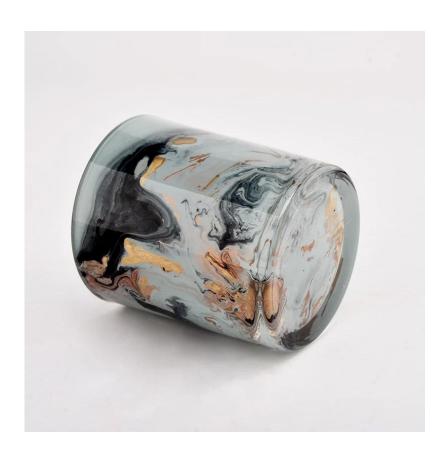

## colorful painting glass candle jars for candle making

Glass size: T80H90,300ml hold 8oz wax inside.

Test: pass ASTM TEST

Decoration: hand painting with different color.

As you can see from the product picture. This kind of decoration is very arbitrary that every pcs is unique.

Sometimes like the cloud, sometimes like the mountains and sometimes like the volcano, like river. You couldn't find two of them alike.

Don't worried about the painting, it just like other normal color that won't be fall off easily, it can pass 3M taper test and even oil test.