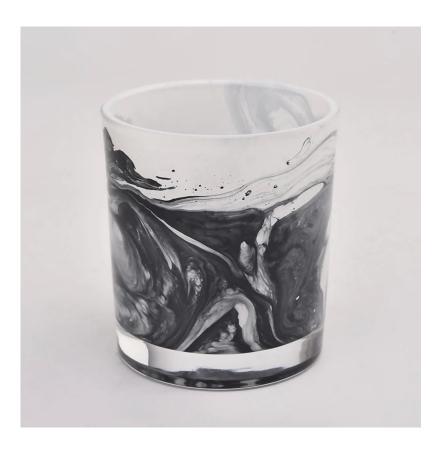

## colorful painting glass candle jars for candle making

Glass size: T80H90,300ml hold 8oz wax inside.

Test: pass ASTM TEST

Decoration: hand painting with different color.

As you can see from the product picture. This kind of decoration is very arbitrary that every pcs is unique.

Sometimes like the cloud, sometimes like the mountains and sometimes like the volcano, like river. You couldn't find two of them alike.

Don't worried about the painting, it just like other normal color that won't be fall off easily, it can pass 3M taper test and even oil test.