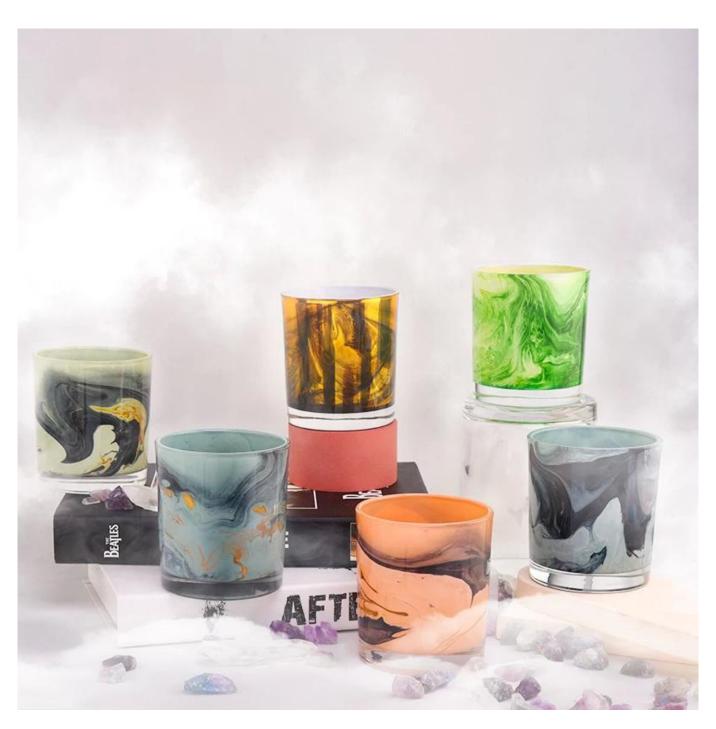

## colorful painting glass candle jars for candle making

Glass size: T80H90,300ml hold 8oz wax inside.

Test: pass ASTM TEST

Decoration: hand painting with different color.

As you can see from the product picture. This kind of decoration is very arbitrary that every pcs is unique.

Sometimes like the cloud, sometimes like the mountains and sometimes like the volcano, like river. You couldn't find two of them alike.

Don't worried about the painting, it just like other normal color that won't be fall off easily, it can pass 3M taper test and even oil test.