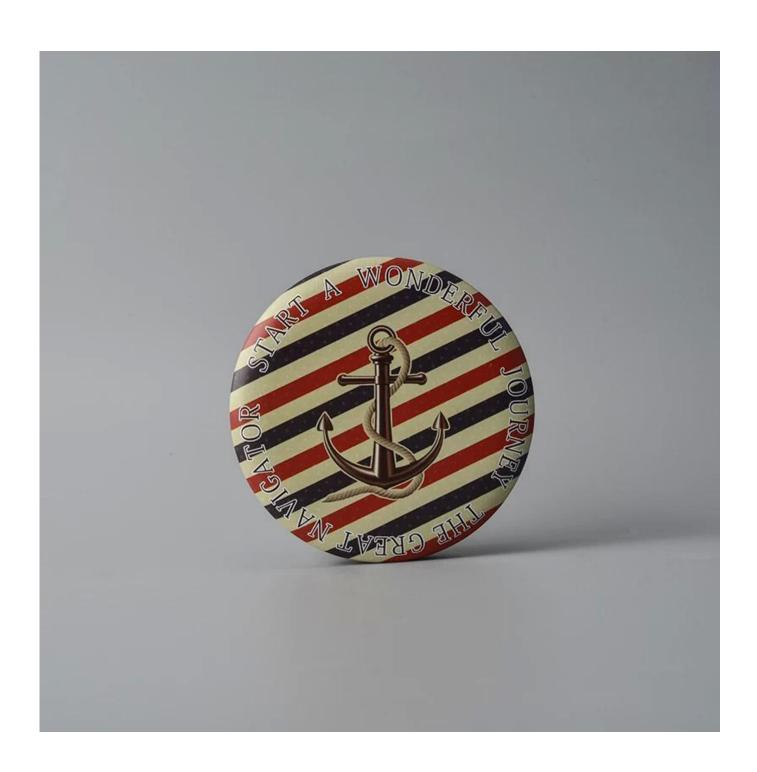

## **Colorful stripe custom round tin candle holders**

| Size             | Item No.:SGLF18051706 Top dia:81mm Bottom dia:72mm Height:31mm Weight:40g Capacity:160ml MOQ:10000PCS  Sample time: 7 days Mass production time: 30 days after the order confirmed Product capacity: 300000-400000 every month Payment terms: 30% deposit by T/T in advance and the balance after showing the copy of B/L |
|------------------|---------------------------------------------------------------------------------------------------------------------------------------------------------------------------------------------------------------------------------------------------------------------------------------------------------------------------|
| color            | Any color are available                                                                                                                                                                                                                                                                                                   |
| Sample           | 7days                                                                                                                                                                                                                                                                                                                     |
| Terms of payment | 30% deposit by T/T in advance and the balance after showing copy of L/C                                                                                                                                                                                                                                                   |
| Certification    | ASTM Test (for candle holder)                                                                                                                                                                                                                                                                                             |
| For your choice  | 1, Any logo printing on body 2, Any color painted, frosted, electroplating, logo laser for the finish 3, Special packing like shrink wrap, color gift box, white box etc 4, Any shape, size meet your need                                                                                                                |