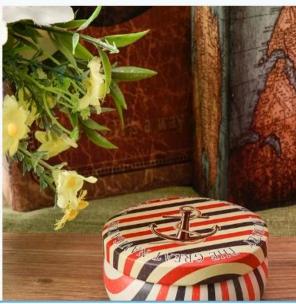

## **Colorful stripe custom round tin candle holders**

| Size             | Item No.:SGLF18051706 Top dia:81mm Bottom dia:72mm Height:31mm Weight:40g Capacity:160ml MOQ:10000PCS  Sample time: 7 days Mass production time: 30 days after the order confirmed Product capacity: 300000-400000 every month Payment terms: 30% deposit by T/T in advance and the balance after showing the copy of B/L |
|------------------|---------------------------------------------------------------------------------------------------------------------------------------------------------------------------------------------------------------------------------------------------------------------------------------------------------------------------|
| color            | Any color are available                                                                                                                                                                                                                                                                                                   |
| Sample           | 7days                                                                                                                                                                                                                                                                                                                     |
| Terms of payment | 30% deposit by T/T in advance and the balance after showing copy of L/C                                                                                                                                                                                                                                                   |
| Certification    | ASTM Test (for candle holder)                                                                                                                                                                                                                                                                                             |
| For your choice  | 1, Any logo printing on body 2, Any color painted, frosted, electroplating, logo laser for the finish 3, Special packing like shrink wrap, color gift box, white box etc 4, Any shape, size meet your need                                                                                                                |