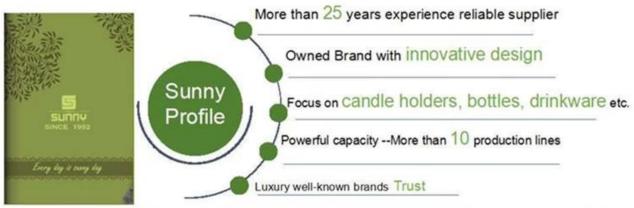

|
| Certification    | ASTM Test (for candle holder)                                                                                                                                                                                                                                                                                             |
| For your choice  | 1, Any logo printing on body 2, Any color painted, frosted, electroplating, logo laser for the finish 3, Special packing like shrink wrap, color gift box, white box etc 4, Any shape, size meet your need                                                                                                                |

More Product Pictures









similar









## Shenzhen Sunny Glassware Co., Ltd







**Homepage back**