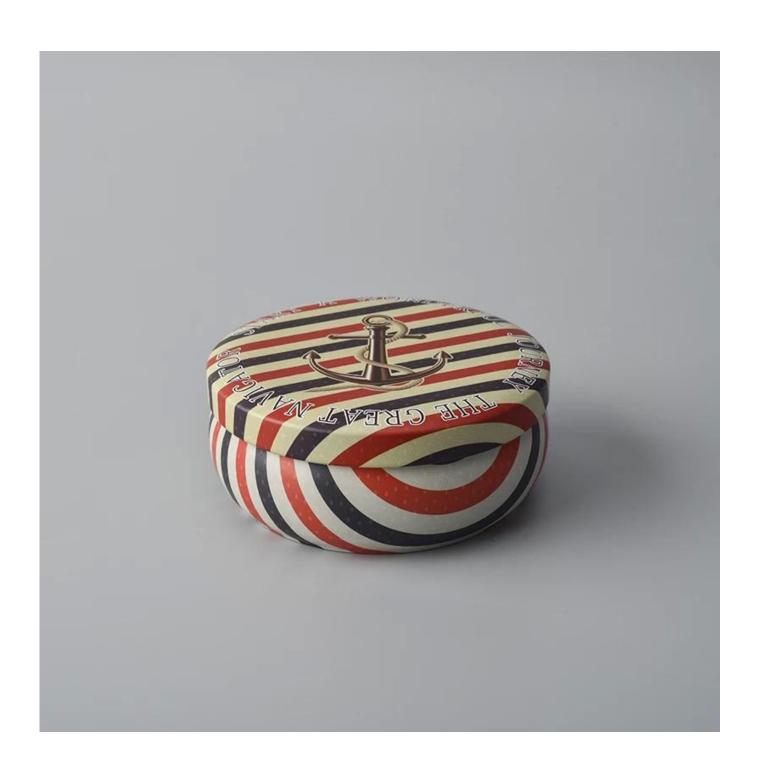

## **Colorful stripe custom round tin candle holders**

| Size             | Item No.:SGLF18051706 Top dia:81mm Bottom dia:72mm Height:31mm Weight:40g Capacity:160ml MOQ:10000PCS  Sample time: 7 days Mass production time: 30 days after the order confirmed Product capacity: 300000-400000 every month Payment terms: 30% deposit by T/T in advance and the balance after showing the copy of B/L |
|------------------|---------------------------------------------------------------------------------------------------------------------------------------------------------------------------------------------------------------------------------------------------------------------------------------------------------------------------|
| color            | Any color are available                                                                                                                                                                                                                                                                                                   |
| Sample           | 7days                                                                                                                                                                                                                                                                                                                     |
| Terms of payment | 30% deposit by T/T in advance and the balance after showing copy of L/C                                                                                                                                                                                                                                                   |
| Certification    | ASTM Test (for candle holder)                                                                                                                                                                                                                                                                                             |
| For your choice  | 1, Any logo printing on body 2, Any color painted, frosted, electroplating, logo laser for the finish 3, Special packing like shrink wrap, color gift box, white box etc 4, Any shape, size meet your need                                                                                                                |