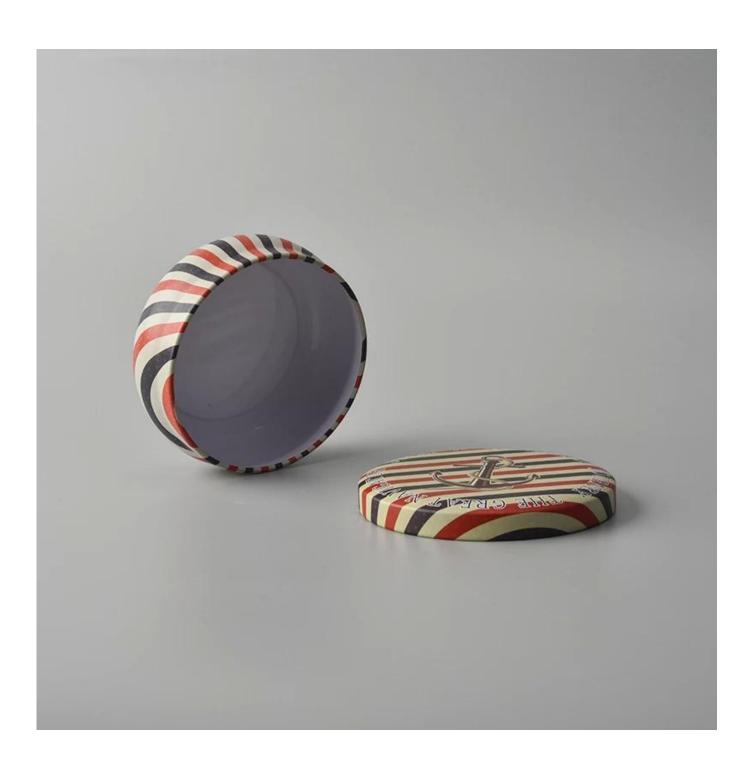

## **Colorful stripe custom round tin candle holders**

| Size             | Item No.:SGLF18051706 Top dia:81mm Bottom dia:72mm Height:31mm Weight:40g Capacity:160ml MOQ:10000PCS  Sample time: 7 days Mass production time: 30 days after the order confirmed Product capacity: 300000-400000 every month Payment terms: 30% deposit by T/T in advance and the balance after showing the copy of B/L |
|------------------|---------------------------------------------------------------------------------------------------------------------------------------------------------------------------------------------------------------------------------------------------------------------------------------------------------------------------|
| color            | Any color are available                                                                                                                                                                                                                                                                                                   |
| Sample           | 7days                                                                                                                                                                                                                                                                                                                     |
| Terms of payment | 30% deposit by T/T in advance and the balance after showing copy of L/C                                                                                                                                                                                                                                                   |
| Certification    | ASTM Test (for candle holder)                                                                                                                                                                                                                                                                                             |
| For your choice  | 1, Any logo printing on body 2, Any color painted, frosted, electroplating, logo laser for the finish 3, Special packing like shrink wrap, color gift box, white box etc 4, Any shape, size meet your need                                                                                                                |