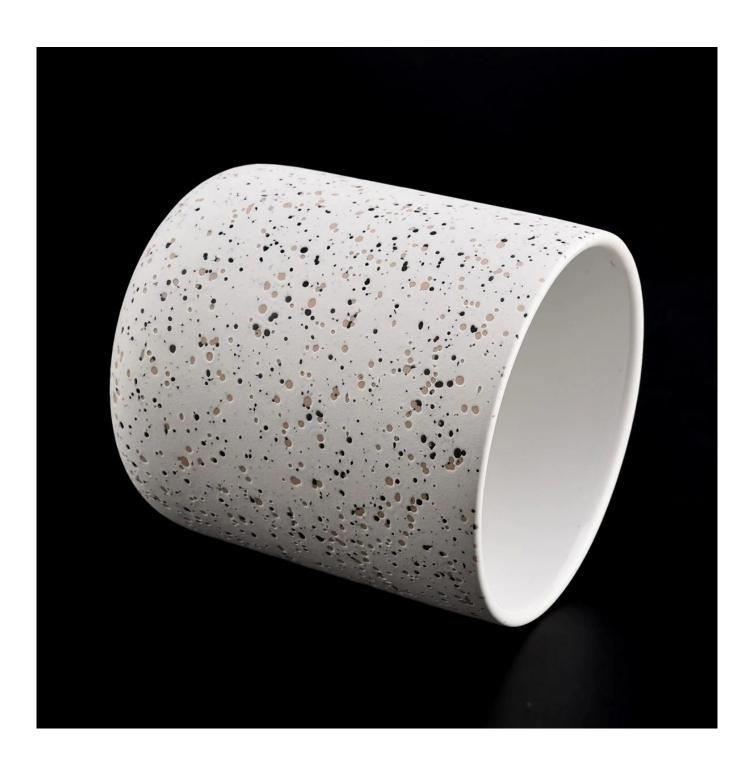

| product name            | concrete 400ml ceramic candle jar with sand dot decoration                                                                                                                                                                |
|-------------------------|---------------------------------------------------------------------------------------------------------------------------------------------------------------------------------------------------------------------------|
| Item Number             | SGMK21032226                                                                                                                                                                                                              |
| Size                    | Top dia: 88 mm Bottom dia:50 mm Height: 102 mm Weight: 214 g Capacity: 430 ml                                                                                                                                             |
| Capacity                | candle holders of different sizes etc. It's available                                                                                                                                                                     |
| Sampling time           | 1.5 days if the shape and size of the products exist 2.15 days if you need a new shape and size of the products                                                                                                           |
| package                 | Regular security packing 24 pieces / 36 pieces / 48 pieces and so on for export carton with egg divider                                                                                                                   |
| MOQ                     | 3000pcs                                                                                                                                                                                                                   |
| Delivery time           | Within 55 days of order confirmation                                                                                                                                                                                      |
| Payment terms           | 30% deposit by T / T in advance, the balance after showing the copy of B / L $$                                                                                                                                           |
| Product characteristics | <ol> <li>High quality and competitive prices</li> <li>ASTM test</li> <li>Ecological</li> <li>It is widely aimed at weddings, parties, home, bars etc.</li> <li>ceramic contianer with transmutation decoration</li> </ol> |