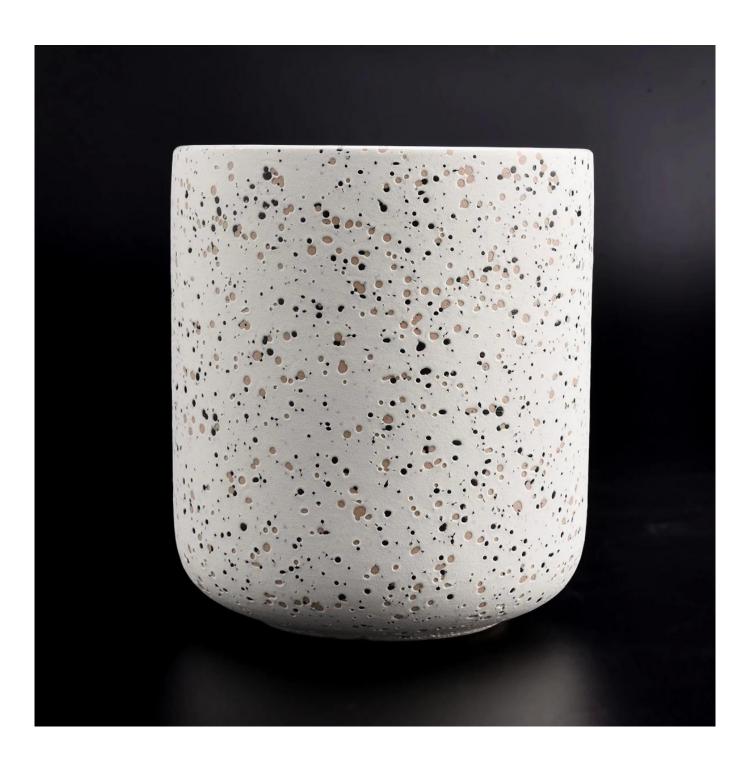

| product name            | concrete 400ml ceramic candle jar with sand dot decoration                                                                                                                                                                |
|-------------------------|---------------------------------------------------------------------------------------------------------------------------------------------------------------------------------------------------------------------------|
| Item Number             | SGMK21032226                                                                                                                                                                                                              |
| Size                    | Top dia: 88 mm Bottom dia:50 mm Height: 102 mm Weight: 214 g Capacity: 430 ml                                                                                                                                             |
| Capacity                | candle holders of different sizes etc. It's available                                                                                                                                                                     |
| Sampling time           | 1.5 days if the shape and size of the products exist 2.15 days if you need a new shape and size of the products                                                                                                           |
| package                 | Regular security packing 24 pieces / 36 pieces / 48 pieces and so on for export carton with egg divider                                                                                                                   |
| MOQ                     | 3000pcs                                                                                                                                                                                                                   |
| Delivery time           | Within 55 days of order confirmation                                                                                                                                                                                      |
| Payment terms           | 30% deposit by T / T in advance, the balance after showing the copy of B / L $$                                                                                                                                           |
| Product characteristics | <ol> <li>High quality and competitive prices</li> <li>ASTM test</li> <li>Ecological</li> <li>It is widely aimed at weddings, parties, home, bars etc.</li> <li>ceramic contianer with transmutation decoration</li> </ol> |