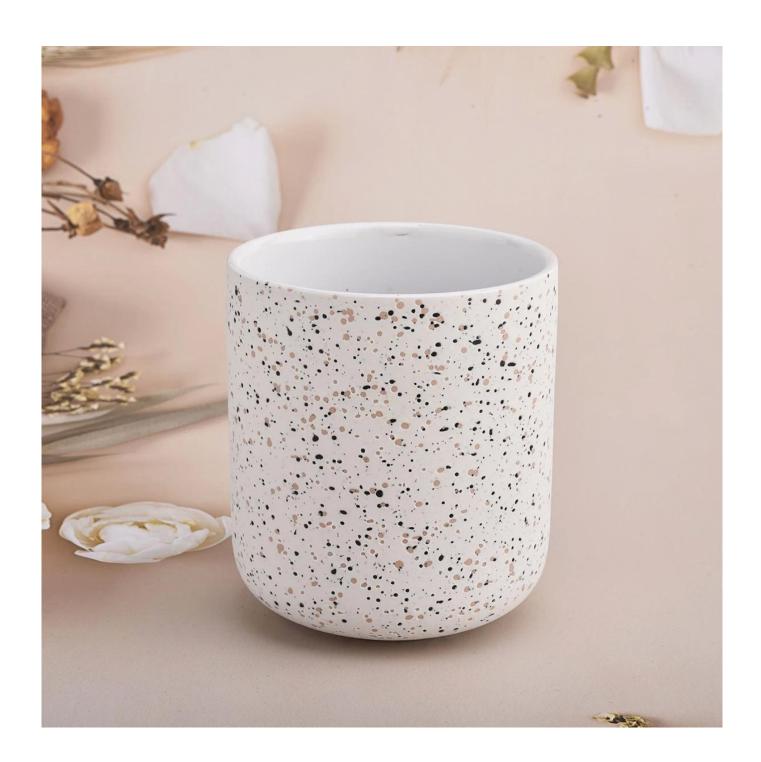

| product name            | concrete 400ml ceramic candle jar with sand dot decoration                                                                                                                                                                |
|-------------------------|---------------------------------------------------------------------------------------------------------------------------------------------------------------------------------------------------------------------------|
| Item Number             | SGMK21032226                                                                                                                                                                                                              |
| Size                    | Top dia: 88 mm Bottom dia:50 mm Height: 102 mm Weight: 214 g Capacity: 430 ml                                                                                                                                             |
| Capacity                | candle holders of different sizes etc. It's available                                                                                                                                                                     |
| Sampling time           | 1.5 days if the shape and size of the products exist 2.15 days if you need a new shape and size of the products                                                                                                           |
| package                 | Regular security packing 24 pieces / 36 pieces / 48 pieces and so on for export carton with egg divider                                                                                                                   |
| MOQ                     | 3000pcs                                                                                                                                                                                                                   |
| Delivery time           | Within 55 days of order confirmation                                                                                                                                                                                      |
| Payment terms           | 30% deposit by T / T in advance, the balance after showing the copy of B / L $$                                                                                                                                           |
| Product characteristics | <ol> <li>High quality and competitive prices</li> <li>ASTM test</li> <li>Ecological</li> <li>It is widely aimed at weddings, parties, home, bars etc.</li> <li>ceramic contianer with transmutation decoration</li> </ol> |