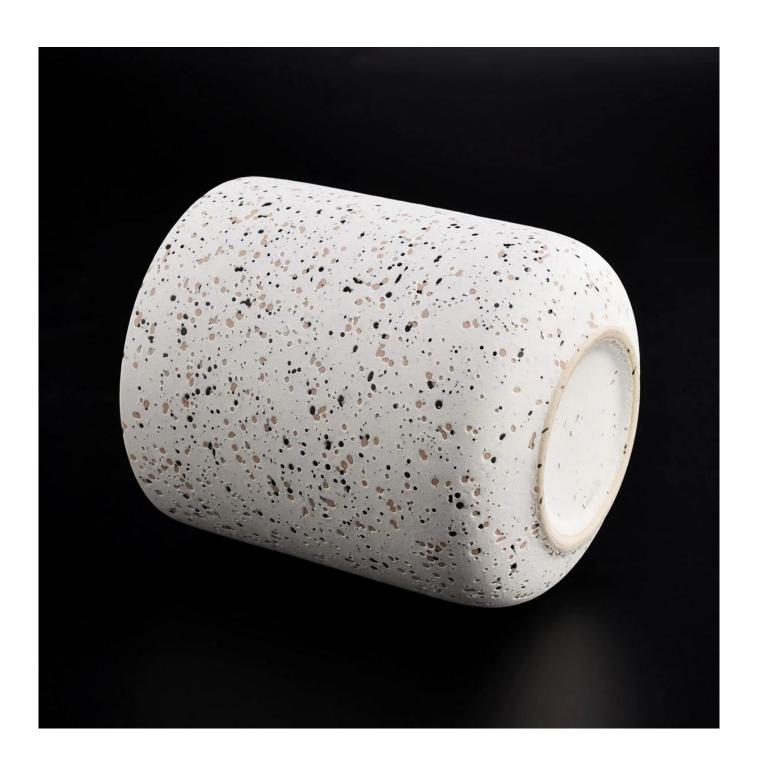

| product name            | concrete 400ml ceramic candle jar with sand dot decoration                                                                                                                                                                |
|-------------------------|---------------------------------------------------------------------------------------------------------------------------------------------------------------------------------------------------------------------------|
| Item Number             | SGMK21032226                                                                                                                                                                                                              |
| Size                    | Top dia: 88 mm Bottom dia:50 mm Height: 102 mm Weight: 214 g Capacity: 430 ml                                                                                                                                             |
| Capacity                | candle holders of different sizes etc. It's available                                                                                                                                                                     |
| Sampling time           | 1.5 days if the shape and size of the products exist 2.15 days if you need a new shape and size of the products                                                                                                           |
| package                 | Regular security packing 24 pieces / 36 pieces / 48 pieces and so on for export carton with egg divider                                                                                                                   |
| MOQ                     | 3000pcs                                                                                                                                                                                                                   |
| Delivery time           | Within 55 days of order confirmation                                                                                                                                                                                      |
| Payment terms           | 30% deposit by T / T in advance, the balance after showing the copy of B / L $$                                                                                                                                           |
| Product characteristics | <ol> <li>High quality and competitive prices</li> <li>ASTM test</li> <li>Ecological</li> <li>It is widely aimed at weddings, parties, home, bars etc.</li> <li>ceramic contianer with transmutation decoration</li> </ol> |