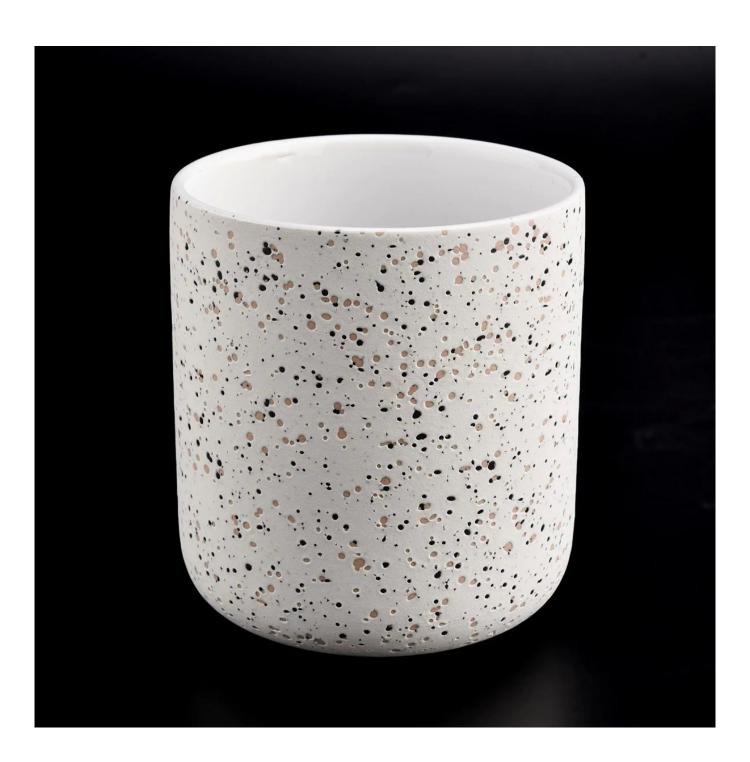

| product name            | concrete 400ml ceramic candle jar with sand dot decoration                                                                                                                                                                |
|-------------------------|---------------------------------------------------------------------------------------------------------------------------------------------------------------------------------------------------------------------------|
| Item Number             | SGMK21032226                                                                                                                                                                                                              |
| Size                    | Top dia: 88 mm Bottom dia:50 mm Height: 102 mm Weight: 214 g Capacity: 430 ml                                                                                                                                             |
| Capacity                | candle holders of different sizes etc. It's available                                                                                                                                                                     |
| Sampling time           | 1.5 days if the shape and size of the products exist 2.15 days if you need a new shape and size of the products                                                                                                           |
| package                 | Regular security packing 24 pieces / 36 pieces / 48 pieces and so on for export carton with egg divider                                                                                                                   |
| MOQ                     | 3000pcs                                                                                                                                                                                                                   |
| Delivery time           | Within 55 days of order confirmation                                                                                                                                                                                      |
| Payment terms           | 30% deposit by T / T in advance, the balance after showing the copy of B / L $$                                                                                                                                           |
| Product characteristics | <ol> <li>High quality and competitive prices</li> <li>ASTM test</li> <li>Ecological</li> <li>It is widely aimed at weddings, parties, home, bars etc.</li> <li>ceramic contianer with transmutation decoration</li> </ol> |