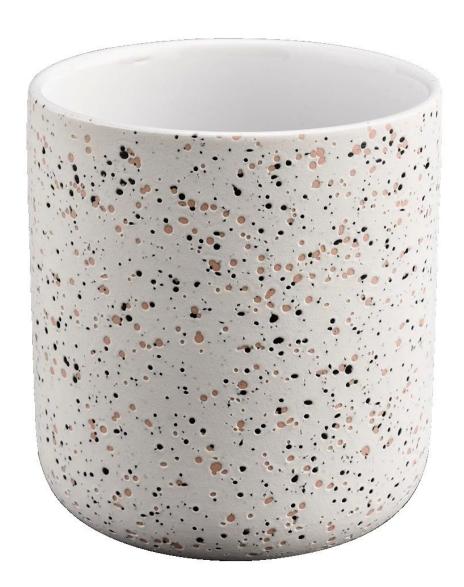

| product name            | concrete 400ml ceramic candle jar with sand dot decoration                                                                                                                                                                |
|-------------------------|---------------------------------------------------------------------------------------------------------------------------------------------------------------------------------------------------------------------------|
| Item Number             | SGMK21032226                                                                                                                                                                                                              |
| Size                    | Top dia: 88 mm Bottom dia:50 mm Height: 102 mm Weight: 214 g Capacity: 430 ml                                                                                                                                             |
| Capacity                | candle holders of different sizes etc. It's available                                                                                                                                                                     |
| Sampling time           | 1.5 days if the shape and size of the products exist 2.15 days if you need a new shape and size of the products                                                                                                           |
| package                 | Regular security packing 24 pieces / 36 pieces / 48 pieces and so on for export carton with egg divider                                                                                                                   |
| MOQ                     | 3000pcs                                                                                                                                                                                                                   |
| Delivery time           | Within 55 days of order confirmation                                                                                                                                                                                      |
| Payment terms           | 30% deposit by T / T in advance, the balance after showing the copy of B / L $$                                                                                                                                           |
| Product characteristics | <ol> <li>High quality and competitive prices</li> <li>ASTM test</li> <li>Ecological</li> <li>It is widely aimed at weddings, parties, home, bars etc.</li> <li>ceramic contianer with transmutation decoration</li> </ol> |