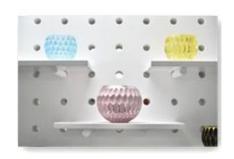

## Concrete candle holder with pattern 10oz popular home decoration

| Element name     | Concrete candle holder with pattern 10oz popular home decoration                                                                                                                                            |
|------------------|-------------------------------------------------------------------------------------------------------------------------------------------------------------------------------------------------------------|
| Item number      | SGSJ19042404                                                                                                                                                                                                |
| Cut it           | Article number: SGSJ19042404 Top dia: 100mm Bottom dia: 99mm Height: 75mm Weight: 403g Capacity: 400ml  Other sizes: 5 ounces / 8 ounces / 10 ounces / 16 ounces are also available                         |
| Capacity         | 10oz 14oz 16oz etc. It's available                                                                                                                                                                          |
| Sampling time    | 1.5 days if the shape and size of the products exist 2.15 days if you need new shape and size of the products                                                                                               |
| package          | 24pcs / 36pcs / 48pcs security regular packing and so on. For export carton with egg divider                                                                                                                |
| MOQ              | 3000pcs                                                                                                                                                                                                     |
| Delivery time    | Within 35 days after the order confirmed                                                                                                                                                                    |
| Payment terms    | 30% deposit by T / T in advance, the balance after showing the copy of B / L $$                                                                                                                             |
| Product features | <ol> <li>High quality and competitive prices</li> <li>Test of FDA, SGS, LFGB etc.</li> <li>Eco friendly</li> <li>It is widely aimed at weddings, parties, home, bars, etc.</li> <li>machine made</li> </ol> |