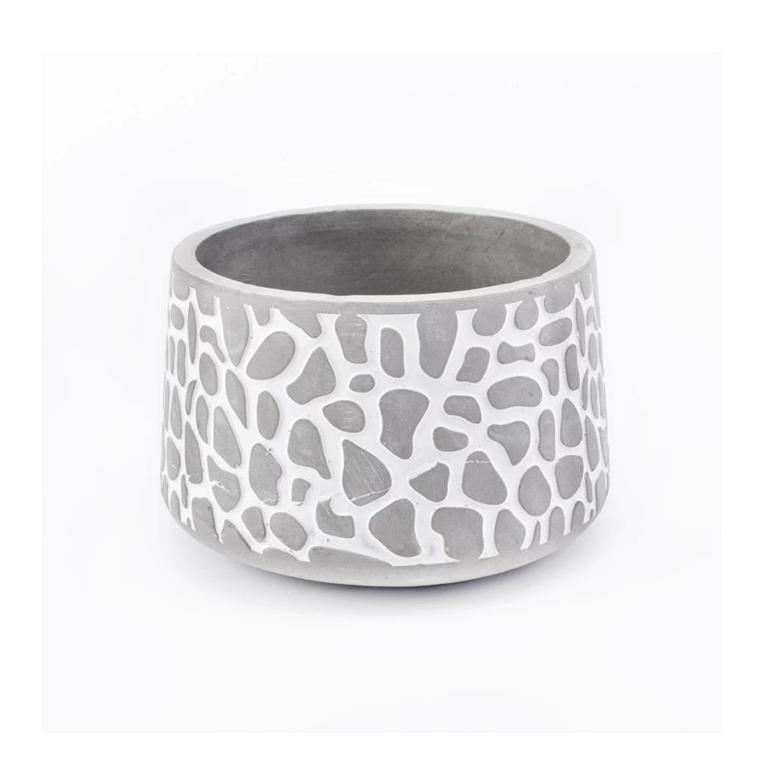

## Concrete candle holder with pattern 10oz popular home decoration

| Element name     | Concrete candle holder with pattern 10oz popular home decoration                                                                                                                                            |
|------------------|-------------------------------------------------------------------------------------------------------------------------------------------------------------------------------------------------------------|
| Item number      | SGSJ19042404                                                                                                                                                                                                |
| Cut it           | Article number: SGSJ19042404 Top dia: 100mm Bottom dia: 99mm Height: 75mm Weight: 403g Capacity: 400ml  Other sizes: 5 ounces / 8 ounces / 10 ounces / 16 ounces are also available                         |
| Capacity         | 10oz 14oz 16oz etc. It's available                                                                                                                                                                          |
| Sampling time    | 1.5 days if the shape and size of the products exist 2.15 days if you need new shape and size of the products                                                                                               |
| package          | 24pcs / 36pcs / 48pcs security regular packing and so on. For export carton with egg divider                                                                                                                |
| MOQ              | 3000pcs                                                                                                                                                                                                     |
| Delivery time    | Within 35 days after the order confirmed                                                                                                                                                                    |
| Payment terms    | 30% deposit by T / T in advance, the balance after showing the copy of B / L $$                                                                                                                             |
| Product features | <ol> <li>High quality and competitive prices</li> <li>Test of FDA, SGS, LFGB etc.</li> <li>Eco friendly</li> <li>It is widely aimed at weddings, parties, home, bars, etc.</li> <li>machine made</li> </ol> |