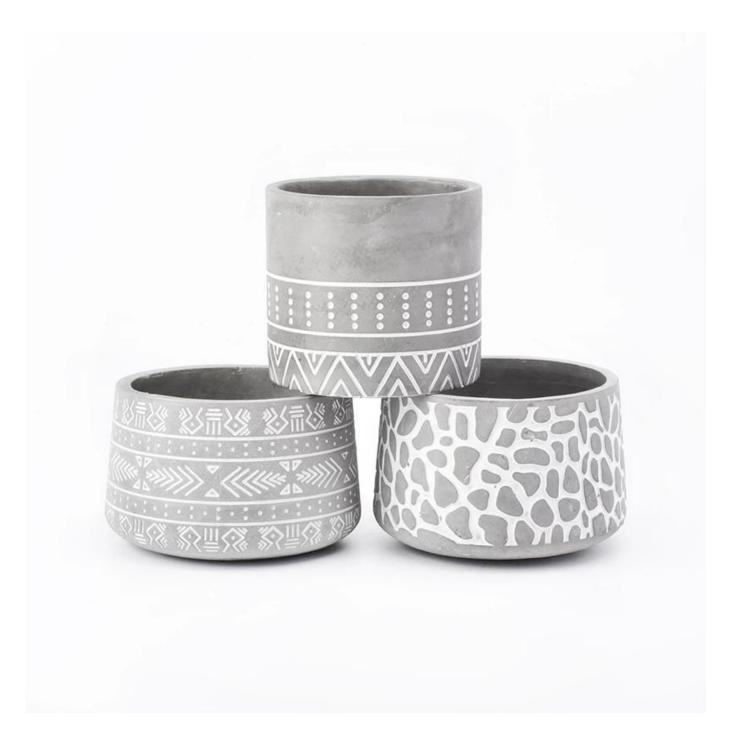

## Concrete candle holder with pattern 10oz popular home decoration

| Element name     | Concrete candle holder with pattern 10oz popular home decoration                                                                                                                                            |
|------------------|-------------------------------------------------------------------------------------------------------------------------------------------------------------------------------------------------------------|
| Item number      | SGSJ19042404                                                                                                                                                                                                |
| Cut it           | Article number: SGSJ19042404 Top dia: 100mm Bottom dia: 99mm Height: 75mm Weight: 403g Capacity: 400ml  Other sizes: 5 ounces / 8 ounces / 10 ounces / 16 ounces are also available                         |
| Capacity         | 10oz 14oz 16oz etc. It's available                                                                                                                                                                          |
| Sampling time    | 1.5 days if the shape and size of the products exist 2.15 days if you need new shape and size of the products                                                                                               |
| package          | 24pcs / 36pcs / 48pcs security regular packing and so on. For export carton with egg divider                                                                                                                |
| MOQ              | 3000pcs                                                                                                                                                                                                     |
| Delivery time    | Within 35 days after the order confirmed                                                                                                                                                                    |
| Payment terms    | 30% deposit by T / T in advance, the balance after showing the copy of B / L $$                                                                                                                             |
| Product features | <ol> <li>High quality and competitive prices</li> <li>Test of FDA, SGS, LFGB etc.</li> <li>Eco friendly</li> <li>It is widely aimed at weddings, parties, home, bars, etc.</li> <li>machine made</li> </ol> |