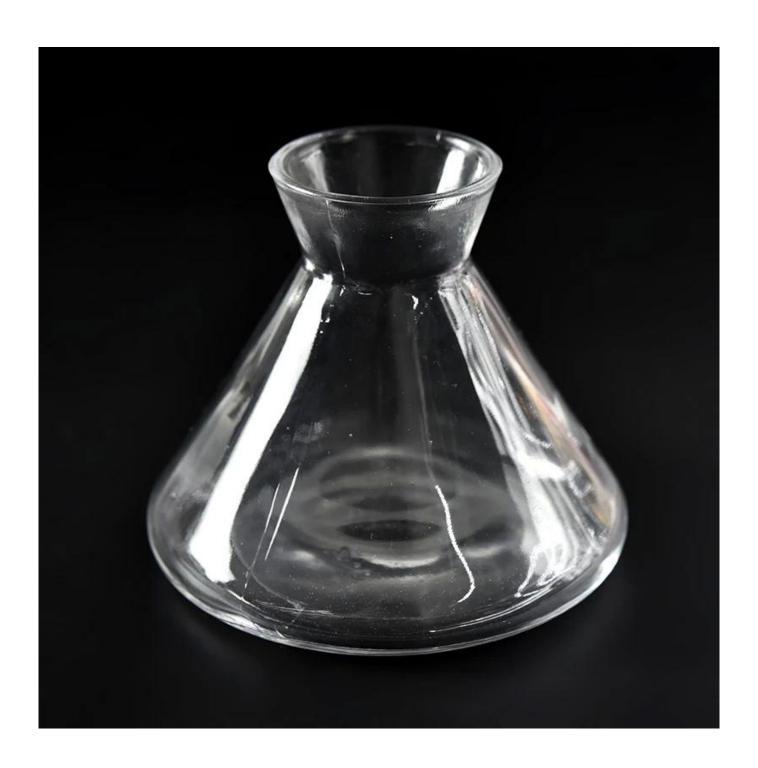

#### conical crystal glass diffuser bottles for oil fragrance

#### Candle Jars Description

| Item number.                                          | SGZM21081253                                                                                   |  |  |
|-------------------------------------------------------|------------------------------------------------------------------------------------------------|--|--|
| Material                                              | glass                                                                                          |  |  |
| craft                                                 | glass diffuser bottle                                                                          |  |  |
| Sample time                                           | . 5 days if there is glass shape and size<br>. 15 days, if you need new shapes and sizes glass |  |  |
| Packing                                               | The usual packing, 4 pieces in the inner box, 48 pieces box                                    |  |  |
| Product Capacity 500,000 ~ 1,000,000 pieces per month |                                                                                                |  |  |
| Delivery time                                         | Within 35 days after sampling and order confirmed                                              |  |  |
| Payment terms                                         | terms 30% deposit by T / T in advance and balance against copy of B / L                        |  |  |