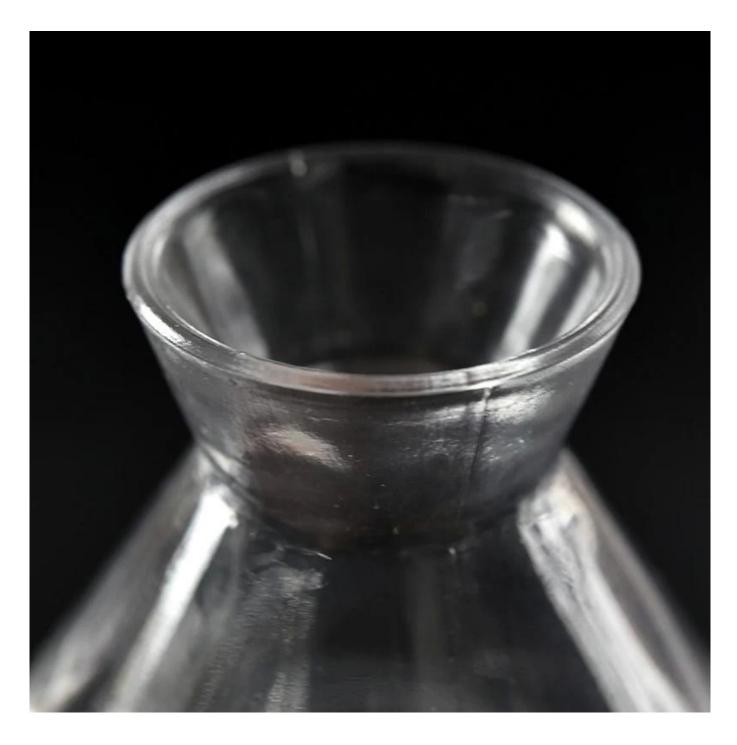

#### conical crystal glass diffuser bottles for oil fragrance

#### Candle Jars Description

| Item number.                                          | SGZM21081253                                                                                   |  |  |
|-------------------------------------------------------|------------------------------------------------------------------------------------------------|--|--|
| Material                                              | glass                                                                                          |  |  |
| craft                                                 | glass diffuser bottle                                                                          |  |  |
| Sample time                                           | . 5 days if there is glass shape and size<br>. 15 days, if you need new shapes and sizes glass |  |  |
| Packing                                               | The usual packing, 4 pieces in the inner box, 48 pieces box                                    |  |  |
| Product Capacity 500,000 ~ 1,000,000 pieces per month |                                                                                                |  |  |
| Delivery time                                         | Within 35 days after sampling and order confirmed                                              |  |  |
| Payment terms                                         | terms 30% deposit by T / T in advance and balance against copy of B / L                        |  |  |