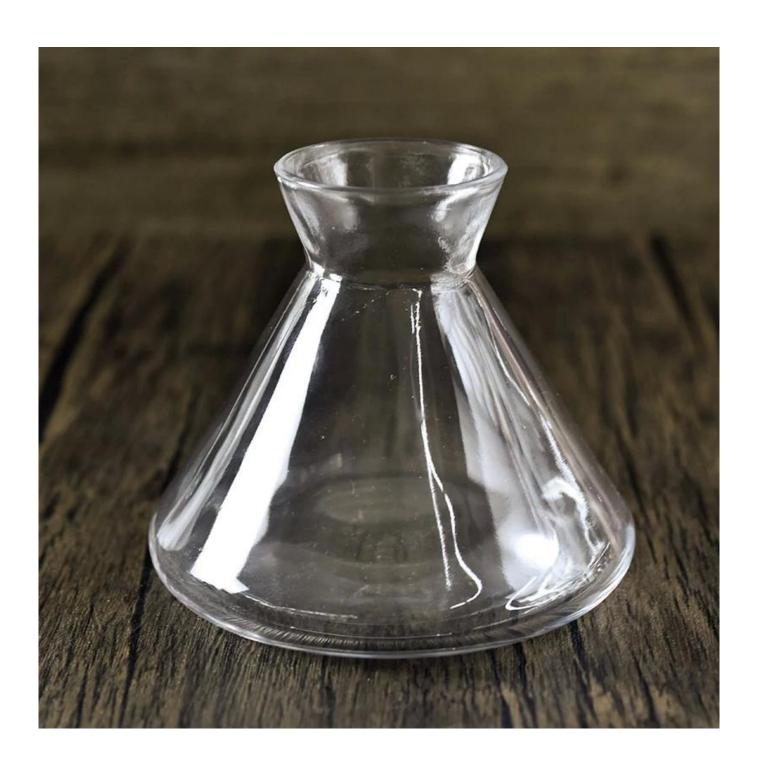

#### conical crystal glass diffuser bottles for oil fragrance

#### Candle Jars Description

| Item number.                                          | SGZM21081253                                                                                   |  |  |
|-------------------------------------------------------|------------------------------------------------------------------------------------------------|--|--|
| Material                                              | glass                                                                                          |  |  |
| craft                                                 | glass diffuser bottle                                                                          |  |  |
| Sample time                                           | . 5 days if there is glass shape and size<br>. 15 days, if you need new shapes and sizes glass |  |  |
| Packing                                               | The usual packing, 4 pieces in the inner box, 48 pieces box                                    |  |  |
| Product Capacity 500,000 ~ 1,000,000 pieces per month |                                                                                                |  |  |
| Delivery time                                         | Within 35 days after sampling and order confirmed                                              |  |  |
| Payment terms                                         | terms 30% deposit by T / T in advance and balance against copy of B / L                        |  |  |