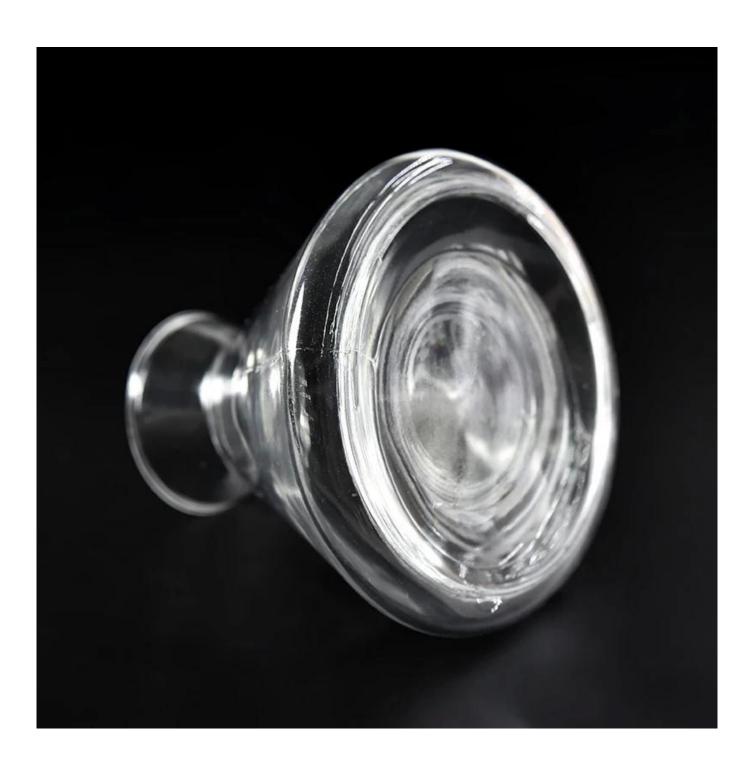

#### conical crystal glass diffuser bottles for oil fragrance

#### Candle Jars Description

| Item number.                                          | SGZM21081253                                                                                   |  |  |
|-------------------------------------------------------|------------------------------------------------------------------------------------------------|--|--|
| Material                                              | glass                                                                                          |  |  |
| craft                                                 | glass diffuser bottle                                                                          |  |  |
| Sample time                                           | . 5 days if there is glass shape and size<br>. 15 days, if you need new shapes and sizes glass |  |  |
| Packing                                               | The usual packing, 4 pieces in the inner box, 48 pieces box                                    |  |  |
| Product Capacity 500,000 ~ 1,000,000 pieces per month |                                                                                                |  |  |
| Delivery time                                         | Within 35 days after sampling and order confirmed                                              |  |  |
| Payment terms                                         | terms 30% deposit by T / T in advance and balance against copy of B / L                        |  |  |