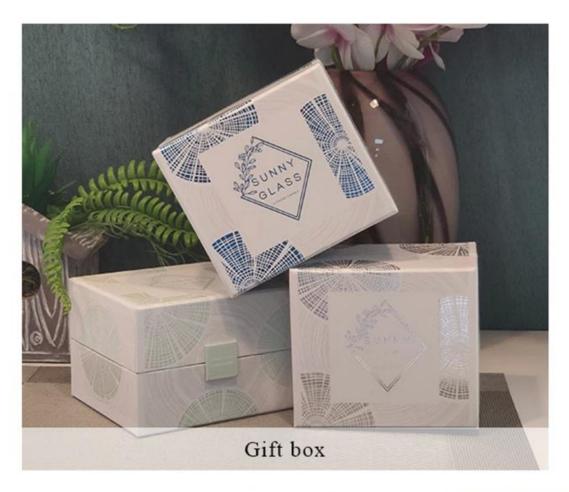

| Delivery         | By sea, by air, through express and shipping agent acceptable             |  |  |  |
|------------------|---------------------------------------------------------------------------|--|--|--|
|                  | Home decorations glass candle jar from high quality                       |  |  |  |
| Product Features | 2. Suitable for use at hotel, home, etc.                                  |  |  |  |
|                  | 3. Meet the ASTM Test                                                     |  |  |  |
|                  |                                                                           |  |  |  |
|                  | 1 Various designs and sizes for coloction                                 |  |  |  |
| For your choice  | Various designs and sizes for selection                                   |  |  |  |
|                  | 2 Any color painted, cool, plating, laser model Processing cutter         |  |  |  |
|                  | 3. Special package as shrink film, color gift box, white gift box, etc.   |  |  |  |
|                  | 4. We have a professional workshop and warehouse for ensure delivery time |  |  |  |
|                  |                                                                           |  |  |  |
|                  |                                                                           |  |  |  |