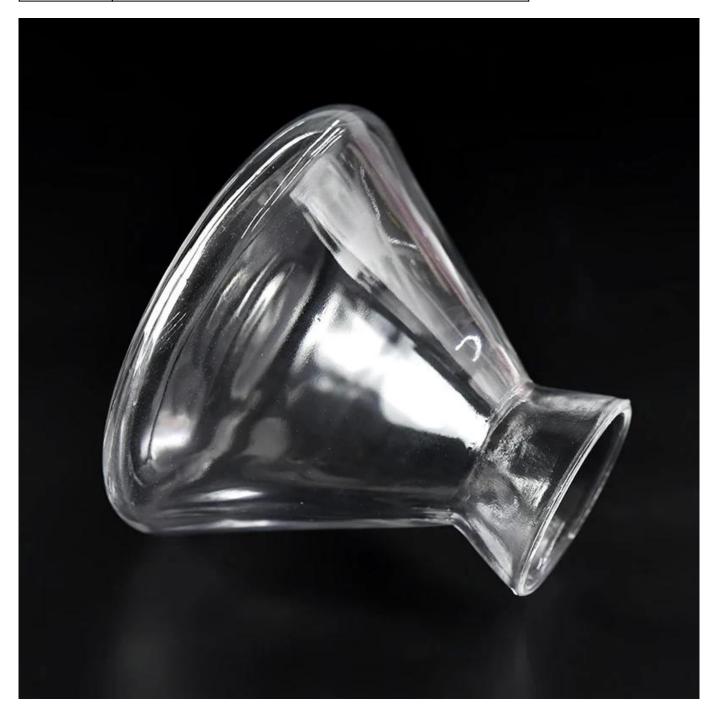

#### conical crystal glass diffuser bottles for oil fragrance

#### Candle Jars Description

| Item number.                                          | SGZM21081253                                                                                   |  |  |
|-------------------------------------------------------|------------------------------------------------------------------------------------------------|--|--|
| Material                                              | glass                                                                                          |  |  |
| craft                                                 | glass diffuser bottle                                                                          |  |  |
| Sample time                                           | . 5 days if there is glass shape and size<br>. 15 days, if you need new shapes and sizes glass |  |  |
| Packing                                               | The usual packing, 4 pieces in the inner box, 48 pieces box                                    |  |  |
| Product Capacity 500,000 ~ 1,000,000 pieces per month |                                                                                                |  |  |
| Delivery time                                         | Within 35 days after sampling and order confirmed                                              |  |  |
| Payment terms                                         | terms 30% deposit by T / T in advance and balance against copy of B / L                        |  |  |