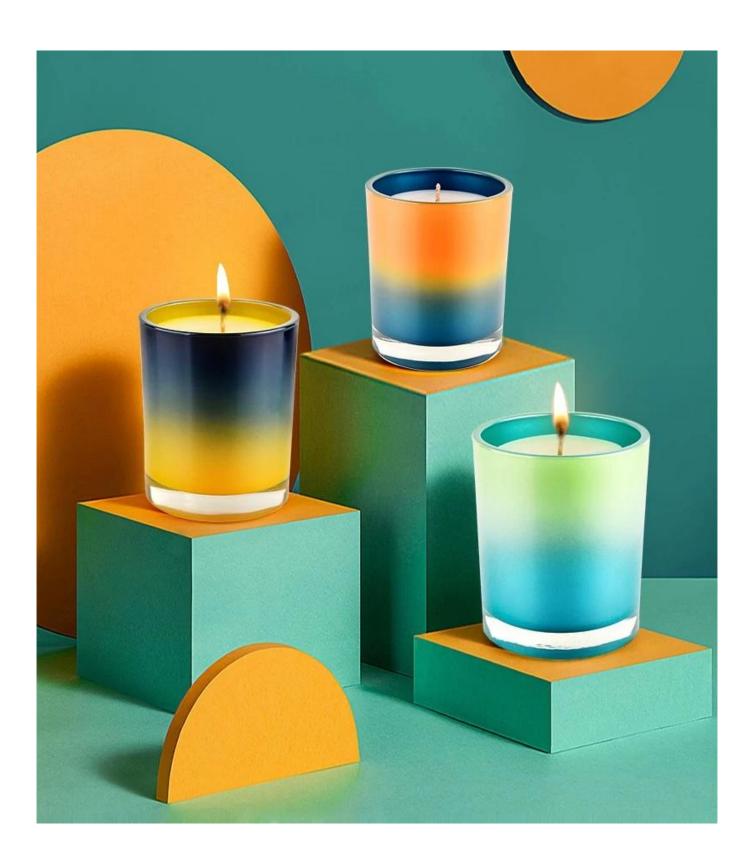

# contrast color thick wall glass jar

- Upmost dedication to design,never compression on quality
- <u>Sunny Glassware</u> strictly protect the customers' designs, all the newly designed items from us haven't been copied in three years.
- Product quality is the major focus in <u>Sunny Glassware</u>. <u>Sunny Glassware</u> once demolished 80,000 pcs of glass vessel with barely visible blemish.

# product description

| product<br>name   | contrast color thick wall glass jar                                                                                    |  |
|-------------------|------------------------------------------------------------------------------------------------------------------------|--|
| Sample<br>time    | <ol> <li>5 days if there is glass shape and size</li> <li>15 days, if you need new shapes and sizes glass</li> </ol>   |  |
| Measure           | Item No.:SG8198 Top Dia: 81mm+/-1mm Height: 98mm+/-1mm Bottom Dia:76mm+/-1mm Weight: 406g+/-20g Capacity: 300ml+/-10ml |  |
| Packing           | Normal packing,Individual gift box, PVC box, window box, color box, white box, etc                                     |  |
| Delivery<br>time  | Within 35 days after the sample and order confirmed                                                                    |  |
| Payment<br>term   | 30% deposit by T/T in advance and the balance against the copy of B/L                                                  |  |
| Shipment          | By sea,by air,by Express and your shipping agent is acceptable                                                         |  |
| Usage<br>Occasion | Home decor,Wedding Decoration,Wedding Favors,Decoration enhancement,                                                   |  |

Works great for all wax types including soy, coconut, paraffin, beeswax, and gel candles.

The <u>glass candle jars</u> light the candle, when the flame illuminates, the beautiful hues flashes. Unique Frosted glass jar for candle making, for your own use or for business, is a wonderful choice. After the candle is gone, the jar can also be used to storage craft projects and other small items.