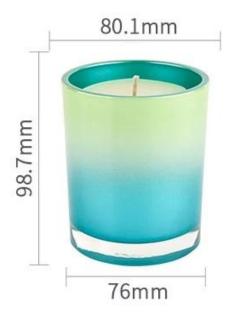

# product description

| product<br>name   | contrast color thick wall glass jar                                                                                    |  |
|-------------------|------------------------------------------------------------------------------------------------------------------------|--|
| Sample<br>time    | <ol> <li>5 days if there is glass shape and size</li> <li>15 days, if you need new shapes and sizes glass</li> </ol>   |  |
| Measure           | Item No.:SG8198 Top Dia: 81mm+/-1mm Height: 98mm+/-1mm Bottom Dia:76mm+/-1mm Weight: 406g+/-20g Capacity: 300ml+/-10ml |  |
| Packing           | Normal packing,Individual gift box, PVC box, window box, color box, white box, etc                                     |  |
| Delivery<br>time  | Within 35 days after the sample and order confirmed                                                                    |  |
| Payment<br>term   | 30% deposit by T/T in advance and the balance against the copy of B/L                                                  |  |
| Shipment          | By sea,by air,by Express and your shipping agent is acceptable                                                         |  |
| Usage<br>Occasion | Home decor,Wedding Decoration,Wedding Favors,Decoration enhancement,                                                   |  |