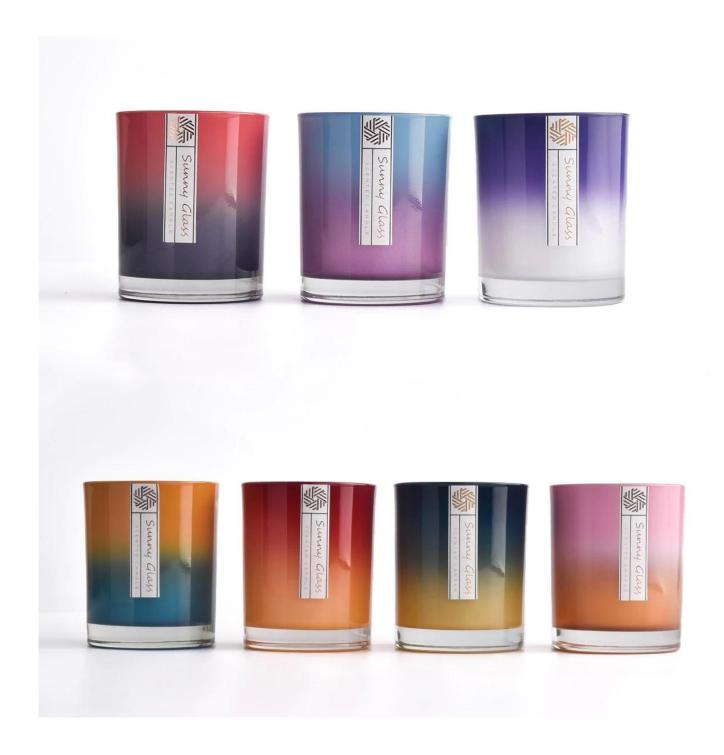

# contrast color thick wall glass jar

- Upmost dedication to design,never compression on quality
- <u>Sunny Glassware</u> strictly protect the customers' designs, all the newly designed items from us haven't been copied in three years.
- Product quality is the major focus in <u>Sunny Glassware</u>. <u>Sunny Glassware</u> once demolished 80,000 pcs of glass vessel with barely visible blemish.

Works great for all wax types including soy, coconut, paraffin, beeswax, and gel candles.

The <u>glass candle jars</u> light the candle, when the flame illuminates, the beautiful hues flashes. Unique Frosted glass jar for candle making, for your own use or for business, is a wonderful choice. After the candle is gone, the jar can also be used to storage craft projects and other small items.