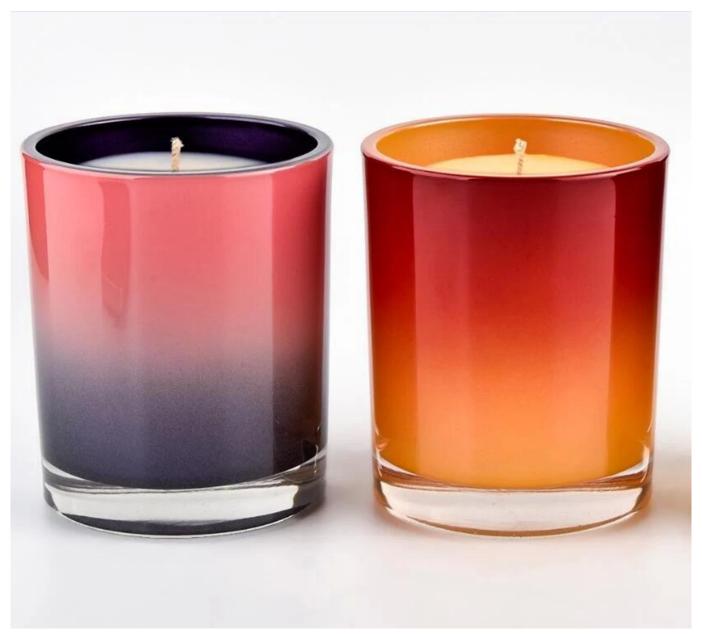

# contrast color thick wall glass jar

- Upmost dedication to design,never compression on quality
- <u>Sunny Glassware</u> strictly protect the customers' designs, all the newly designed items from us haven't been copied in three years.
- Product quality is the major focus in <u>Sunny Glassware</u>. <u>Sunny Glassware</u> once demolished 80,000 pcs of glass vessel with barely visible blemish.

# product description

| product<br>name   | contrast color thick wall glass jar                                                                                    |  |
|-------------------|------------------------------------------------------------------------------------------------------------------------|--|
| Sample<br>time    | <ol> <li>5 days if there is glass shape and size</li> <li>15 days, if you need new shapes and sizes glass</li> </ol>   |  |
| Measure           | Item No.:SG8198 Top Dia: 81mm+/-1mm Height: 98mm+/-1mm Bottom Dia:76mm+/-1mm Weight: 406g+/-20g Capacity: 300ml+/-10ml |  |
| Packing           | Normal packing,Individual gift box, PVC box, window box, color box, white box, etc                                     |  |
| Delivery<br>time  | Within 35 days after the sample and order confirmed                                                                    |  |
| Payment<br>term   | 30% deposit by T/T in advance and the balance against the copy of B/L                                                  |  |
| Shipment          | By sea,by air,by Express and your shipping agent is acceptable                                                         |  |
| Usage<br>Occasion | Home decor,Wedding Decoration,Wedding Favors,Decoration enhancement,                                                   |  |