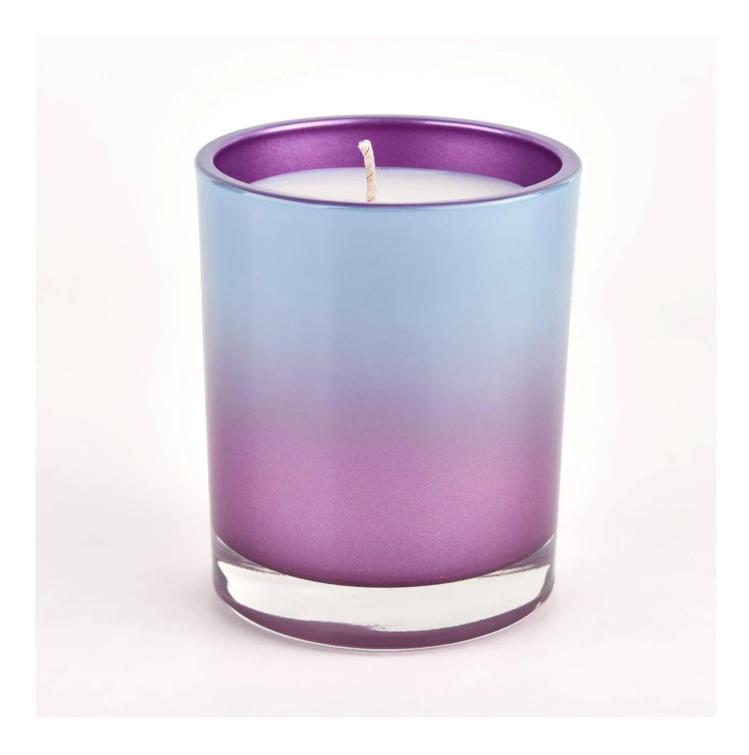

| Capacity | 289ml |  |
|----------|-------|--|
| weight   | 390g  |  |

Unusual shapes and simple style-perfect for presenting your style in any room. Quality, impressive style and these <u>glass candle jar</u> so very gift worthy.

Works great for all wax types including soy, coconut, paraffin, beeswax, and gel candles.

The <u>glass candle jars</u> light the candle, when the flame illuminates, the beautiful hues flashes. Unique Frosted glass jar for candle making, for your own use or for business, is a wonderful choice. After the candle is gone, the jar can also be used to storage craft projects and other small items.