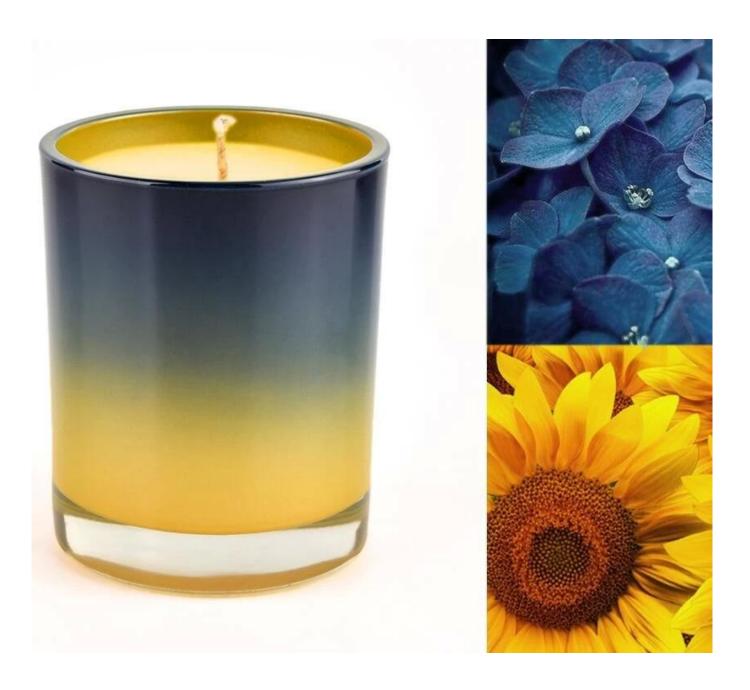

| Capacity | 289ml |  |
|----------|-------|--|
| weight   | 390g  |  |

Unusual shapes and simple style-perfect for presenting your style in any room. Quality, impressive style and these <u>glass candle jar</u> so very gift worthy.

Works great for all wax types including soy, coconut, paraffin, beeswax, and gel candles.

The <u>glass candle jars</u> light the candle, when the flame illuminates, the beautiful hues flashes. Unique Frosted glass jar for candle making, for your own use or for business, is a wonderful choice. After the candle is gone, the jar can also be used to storage craft projects and other small items.