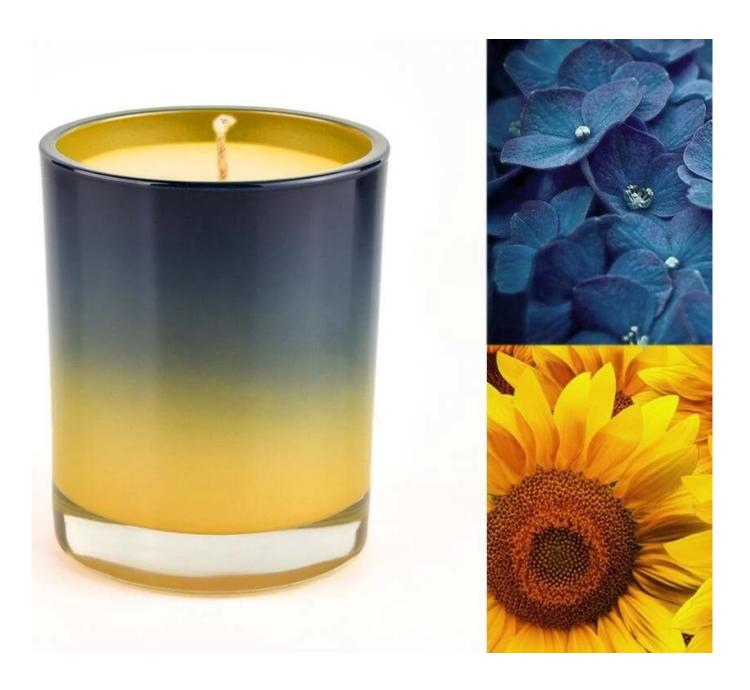

# contrast colors thick wall glass candle holders

- Upmost dedication to design,never compression on quality
- <u>Sunny Glassware</u> strictly protect the customers' designs, all the newly designed items from us haven't been copied in three years.
- Product quality is the major focus in <u>Sunny Glassware</u>. <u>Sunny Glassware</u> once demolished 80,000 pcs of glass vessel with barely visible blemish.

# product description

| product<br>name   | contrast colors thick wall glass candle holders                                                                        |  |
|-------------------|------------------------------------------------------------------------------------------------------------------------|--|
| Sample<br>time    | 1. 5 days if there is glass shape and size 2. 15 days, if you need new shapes and sizes glass                          |  |
| Measure           | Item No.:SG8198 Top Dia: 81mm+/-1mm Height: 98mm+/-1mm Bottom Dia:76mm+/-1mm Weight: 406g+/-20g Capacity: 300ml+/-10ml |  |
| Packing           | Normal packing,Individual gift box, PVC box, window box, color box, white box, etc                                     |  |
| Delivery<br>time  | Within 35 days after the sample and order confirmed                                                                    |  |
| Payment<br>term   | 30% deposit by T/T in advance and the balance against the copy of B/L                                                  |  |
| Shipment          | By sea,by air,by Express and your shipping agent is acceptable                                                         |  |
| Usage<br>Occasion | Home decor,Wedding Decoration,Wedding Favors,Decoration enhancement,                                                   |  |

| Capacity | 289ml |  |
|----------|-------|--|
| weight   | 390g  |  |

Unusual shapes and simple style-perfect for presenting your style in any room. Quality, impressive style and these <u>glass candle jar</u> so very gift worthy.

Works great for all wax types including soy, coconut, paraffin, beeswax, and gel candles.

The <u>glass candle jars</u> light the candle, when the flame illuminates, the beautiful hues flashes. Unique Frosted glass jar for candle making, for your own use or for business, is a wonderful choice. After the candle is gone, the jar can also be used to storage craft projects and other small items.