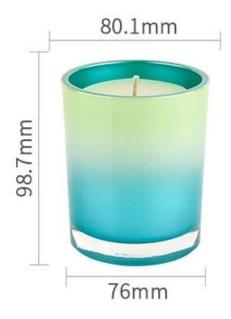

# product description

| product<br>name   | contrast colors thick wall glass candle holders                                                                        |  |
|-------------------|------------------------------------------------------------------------------------------------------------------------|--|
| Sample<br>time    | 1. 5 days if there is glass shape and size 2. 15 days, if you need new shapes and sizes glass                          |  |
| Measure           | Item No.:SG8198 Top Dia: 81mm+/-1mm Height: 98mm+/-1mm Bottom Dia:76mm+/-1mm Weight: 406g+/-20g Capacity: 300ml+/-10ml |  |
| Packing           | Normal packing,Individual gift box, PVC box, window box, color box, white box, etc                                     |  |
| Delivery<br>time  | Within 35 days after the sample and order confirmed                                                                    |  |
| Payment<br>term   | 30% deposit by T/T in advance and the balance against the copy of B/L                                                  |  |
| Shipment          | By sea,by air,by Express and your shipping agent is acceptable                                                         |  |
| Usage<br>Occasion | Home decor,Wedding Decoration,Wedding Favors,Decoration enhancement,                                                   |  |