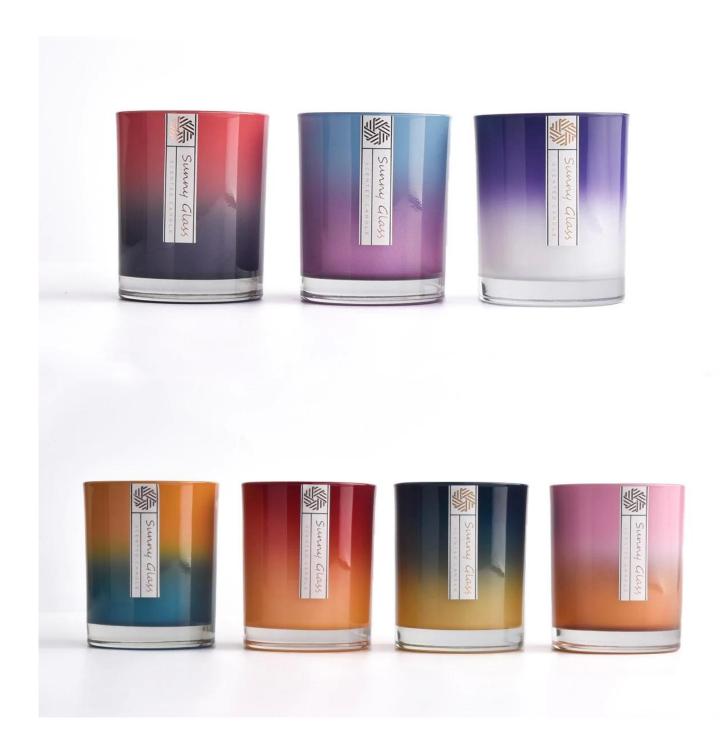

# contrast colors thick wall glass candle holders

- Upmost dedication to design,never compression on quality
- <u>Sunny Glassware</u> strictly protect the customers' designs, all the newly designed items from us haven't been copied in three years.
- Product quality is the major focus in <u>Sunny Glassware</u>. <u>Sunny Glassware</u> once demolished 80,000 pcs of glass vessel with barely visible blemish.

# product description

| product<br>name   | contrast colors thick wall glass candle holders                                                                        |  |
|-------------------|------------------------------------------------------------------------------------------------------------------------|--|
| Sample<br>time    | 1. 5 days if there is glass shape and size 2. 15 days, if you need new shapes and sizes glass                          |  |
| Measure           | Item No.:SG8198 Top Dia: 81mm+/-1mm Height: 98mm+/-1mm Bottom Dia:76mm+/-1mm Weight: 406g+/-20g Capacity: 300ml+/-10ml |  |
| Packing           | Normal packing,Individual gift box, PVC box, window box, color box, white box, etc                                     |  |
| Delivery<br>time  | Within 35 days after the sample and order confirmed                                                                    |  |
| Payment<br>term   | 30% deposit by T/T in advance and the balance against the copy of B/L                                                  |  |
| Shipment          | By sea,by air,by Express and your shipping agent is acceptable                                                         |  |
| Usage<br>Occasion | Home decor,Wedding Decoration,Wedding Favors,Decoration enhancement,                                                   |  |