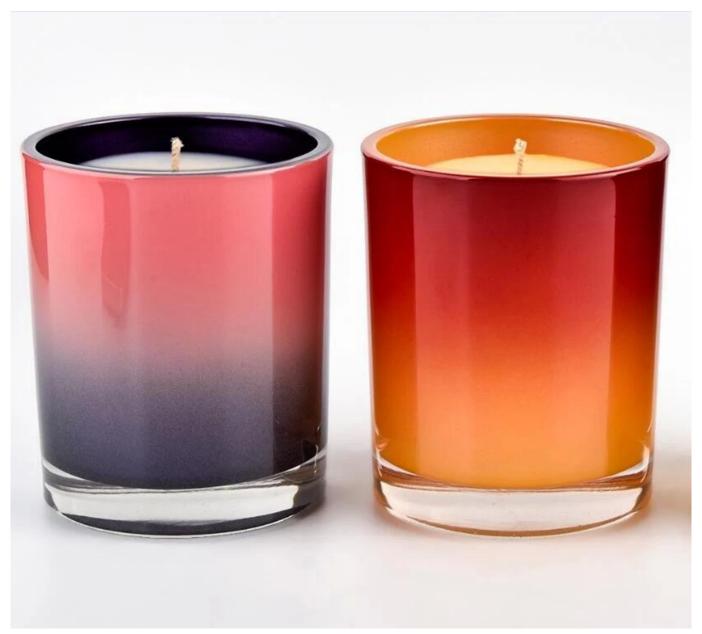

# contrast colors thick wall glass candle holders

- Upmost dedication to design,never compression on quality
- <u>Sunny Glassware</u> strictly protect the customers' designs, all the newly designed items from us haven't been copied in three years.
- Product quality is the major focus in <u>Sunny Glassware</u>. <u>Sunny Glassware</u> once demolished 80,000 pcs of glass vessel with barely visible blemish.

# product description

| product<br>name   | contrast colors thick wall glass candle holders                                                                        |  |
|-------------------|------------------------------------------------------------------------------------------------------------------------|--|
| Sample<br>time    | 1. 5 days if there is glass shape and size 2. 15 days, if you need new shapes and sizes glass                          |  |
| Measure           | Item No.:SG8198 Top Dia: 81mm+/-1mm Height: 98mm+/-1mm Bottom Dia:76mm+/-1mm Weight: 406g+/-20g Capacity: 300ml+/-10ml |  |
| Packing           | Normal packing,Individual gift box, PVC box, window box, color box, white box, etc                                     |  |
| Delivery<br>time  | Within 35 days after the sample and order confirmed                                                                    |  |
| Payment<br>term   | 30% deposit by T/T in advance and the balance against the copy of B/L                                                  |  |
| Shipment          | By sea,by air,by Express and your shipping agent is acceptable                                                         |  |
| Usage<br>Occasion | Home decor,Wedding Decoration,Wedding Favors,Decoration enhancement,                                                   |  |