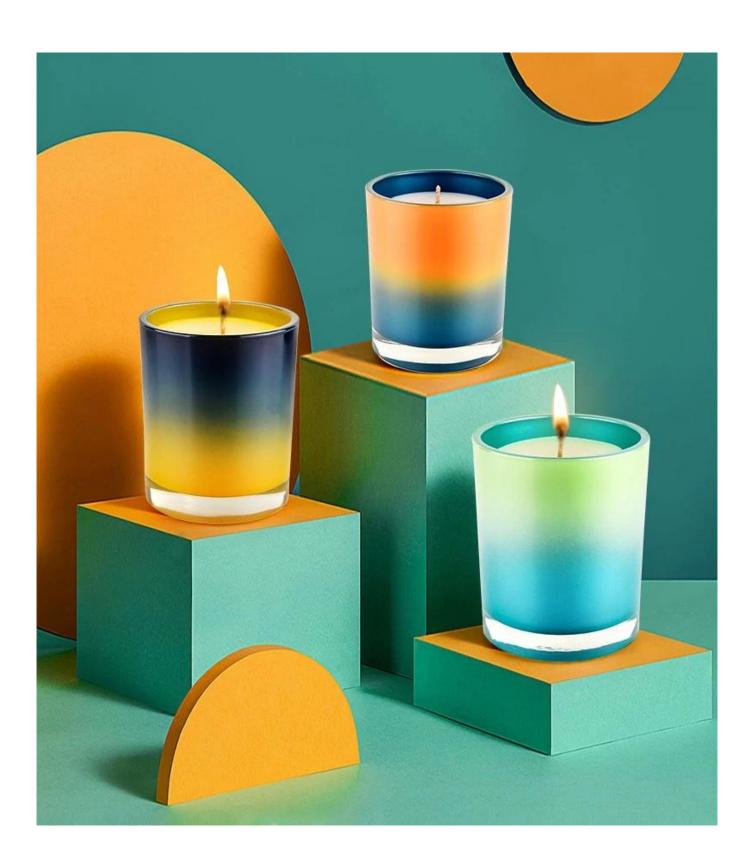

# contrast colors thick wall glass candle holders

- Upmost dedication to design,never compression on quality
- <u>Sunny Glassware</u> strictly protect the customers' designs, all the newly designed items from us haven't been copied in three years.
- Product quality is the major focus in <u>Sunny Glassware</u>. <u>Sunny Glassware</u> once demolished 80,000 pcs of glass vessel with barely visible blemish.

# product description

| product<br>name   | contrast colors thick wall glass candle holders                                                                        |  |
|-------------------|------------------------------------------------------------------------------------------------------------------------|--|
| Sample<br>time    | 1. 5 days if there is glass shape and size 2. 15 days, if you need new shapes and sizes glass                          |  |
| Measure           | Item No.:SG8198 Top Dia: 81mm+/-1mm Height: 98mm+/-1mm Bottom Dia:76mm+/-1mm Weight: 406g+/-20g Capacity: 300ml+/-10ml |  |
| Packing           | Normal packing,Individual gift box, PVC box, window box, color box, white box, etc                                     |  |
| Delivery<br>time  | Within 35 days after the sample and order confirmed                                                                    |  |
| Payment<br>term   | 30% deposit by T/T in advance and the balance against the copy of B/L                                                  |  |
| Shipment          | By sea,by air,by Express and your shipping agent is acceptable                                                         |  |
| Usage<br>Occasion | Home decor,Wedding Decoration,Wedding Favors,Decoration enhancement,                                                   |  |