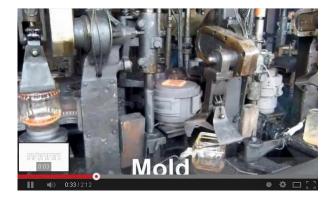

## **Online factory visit**

Hereby watch our production line video online, welcome to visit us on site.

**Mechanical press technology** 

## The characteristics of the machine pressed glass candlestick

Normaly Open Mold Machine-Pressed Craft is used to make candlesticks with the top diameter below the bottom

- . Mass production with high MOQ
- . Embossed pattern on the outer wall
- . Maximum Minimum thickness: 1.5~10mm
- . Bottom thickness: 4~30mm
- . Low-cost fine patterns on the exterior wall.