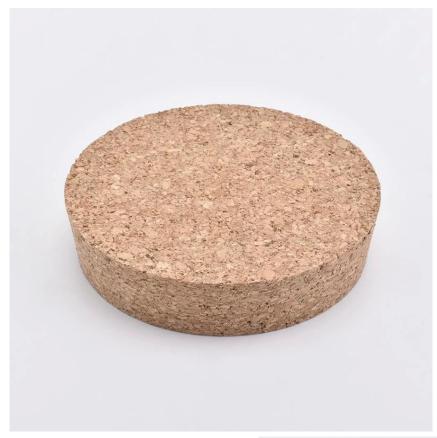

## Cork Lids for Candle Containers Home Decoration Wholesales

Customized cork lids for candle containers candle jars for home decoration

Sunny Glassware not only makes OEM/ODM orders, but also helps many brands start with product concepts.

## Flexible size design can quickly expand your market

- Item No:SGL19052965
- Dia:30.5mm
- Height:19mm
- Weight:2g
- MOQ:5000

We turn your ideas into creative fragrance products and sell them in the local market.