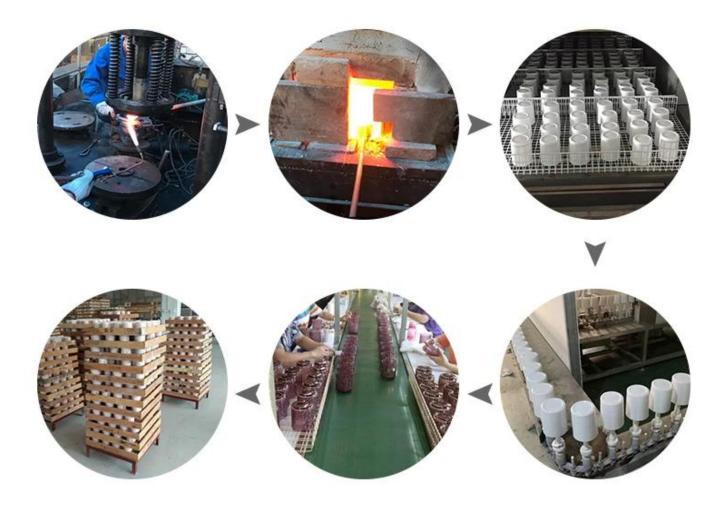

**Glass Production Line** 

## **Glass Production Lines**

## **Founder said**

<u>Sunny glassware</u> Founded in 1992 by Frank and Alice, it offers an excellent combination of price, quality and price. The responsiveness of the glassware industry.

Sunshine is engaged in the design and manufacture of glassware, from manual blow molding to mechanical pressing, machine blowing and IS machinery manufacturing. It can customize various deep processing technologies such as color spray, laser printing, decal printing, electroplating., matte, screen printing, sand blasting and ion plating. ISO 9001:2008/2015, Corporate Intellectual Property, Green & Social Responsibility Statement Certificate Issued by a third-party certification company. There are approximately 5,000 molds covering all glassware and ceramics used daily, such as borosilicate glass, bottles, glasses, candlesticks, cans, goblets, cutlery and products that meet FDA, LFGB, CA 65, ASTM, dishwasher test.