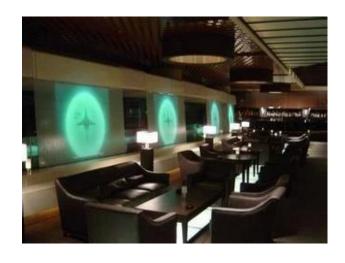

### Life scene

- . Decorate a romantic dinner in a cafe or bar
- . Perfect for families, hotels or gardens
- . Special lover's gift
- . Any decorative occasion