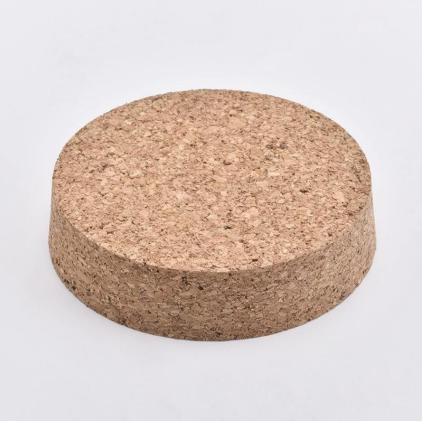

## Cork Lids for Candle Containers Home Decoration Wholesales

Customized cork lids for candle containers candle jars for home decoration

Sunny Glassware not only makes OEM/ODM orders, but also helps many brands start with product concepts.

## Flexible size design can quickly expand your market

- Item No:SGL19052965
- Dia:30.5mm
- Height:19mm
- Weight:2g
- MOQ:5000

We turn your ideas into creative fragrance products and sell them in the local market.