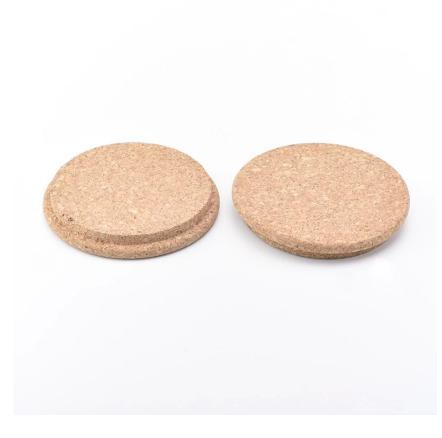

## Cork Lids for Candle Containers Home Decoration Wholesales

Customized cork lids for candle containers candle jars for home decoration

Sunny Glassware not only makes OEM/ODM orders, but also helps many brands start with product concepts.

## Flexible size design can quickly expand your market

- Item No:SGL19052965
- Dia:30.5mm
- Height:19mm
- Weight:2g
- MOQ:5000

We turn your ideas into creative fragrance products and sell them in the local market.