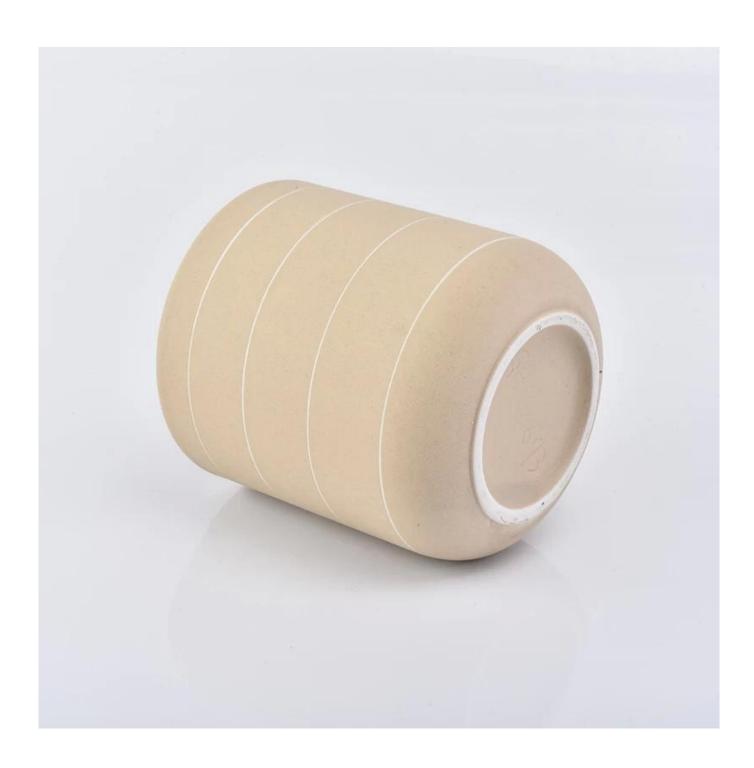

## curved bottom matte yellow ceramic candle jar with white lines

| Item number.     | SGGH19011601                                                                                                                      |
|------------------|-----------------------------------------------------------------------------------------------------------------------------------|
| Material         | Ceramic                                                                                                                           |
| Craft            | ceramic candle jar                                                                                                                |
| Samples time     | <ol> <li>5 days if there is a exist and size of the ceramic</li> <li>15 days, if you need a new shape and size ceramic</li> </ol> |
| Product Capacity | 500,000 ~ 1,000,000 pieces per month                                                                                              |
|                  | 1. Hand made ceramic candle jar                                                                                                   |
|                  | 2. Suitable for use in hotel, house, etc.                                                                                         |
| The Features of  | 3. This eco-friendly.                                                                                                             |
| products         | 4. Meet FDA test; ASTM; CA 65 test                                                                                                |