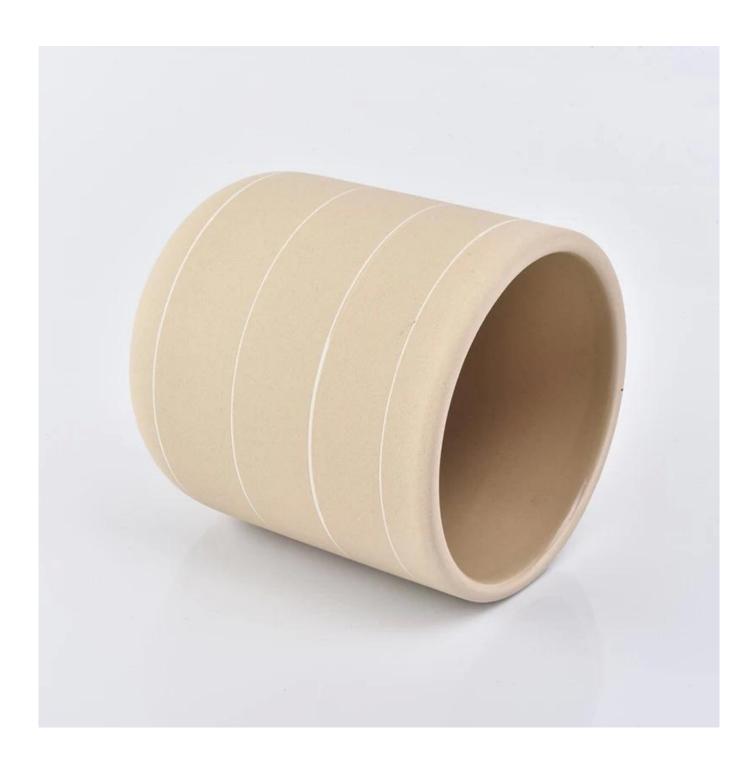

## curved bottom matte yellow ceramic candle jar with white lines

| Item number.     | SGGH19011601                                                                                                                      |
|------------------|-----------------------------------------------------------------------------------------------------------------------------------|
| Material         | Ceramic                                                                                                                           |
| Craft            | ceramic candle jar                                                                                                                |
| Samples time     | <ol> <li>5 days if there is a exist and size of the ceramic</li> <li>15 days, if you need a new shape and size ceramic</li> </ol> |
| Product Capacity | 500,000 ~ 1,000,000 pieces per month                                                                                              |
|                  | 1. Hand made ceramic candle jar                                                                                                   |
|                  | 2. Suitable for use in hotel, house, etc.                                                                                         |
| The Features of  | 3. This eco-friendly.                                                                                                             |
| products         | 4. Meet FDA test; ASTM; CA 65 test                                                                                                |