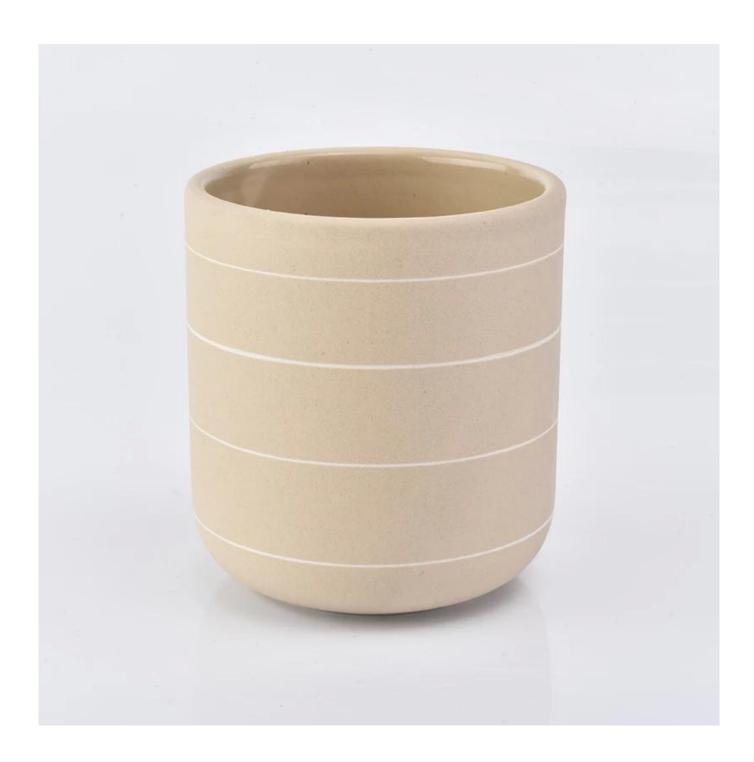

## curved bottom matte yellow ceramic candle jar with white lines

| Item number.     | SGGH19011601                                                                                                                      |
|------------------|-----------------------------------------------------------------------------------------------------------------------------------|
| Material         | Ceramic                                                                                                                           |
| Craft            | ceramic candle jar                                                                                                                |
| Samples time     | <ol> <li>5 days if there is a exist and size of the ceramic</li> <li>15 days, if you need a new shape and size ceramic</li> </ol> |
| Product Capacity | 500,000 ~ 1,000,000 pieces per month                                                                                              |
|                  | 1. Hand made ceramic candle jar                                                                                                   |
|                  | 2. Suitable for use in hotel, house, etc.                                                                                         |
| The Features of  | 3. This eco-friendly.                                                                                                             |
| products         | 4. Meet FDA test; ASTM; CA 65 test                                                                                                |