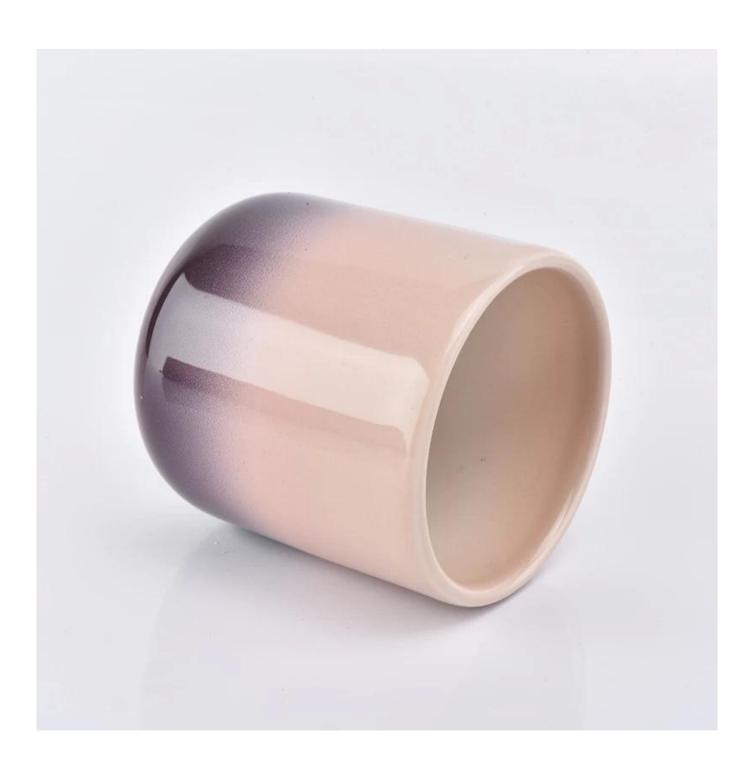

## curved bottom pink glazed ceramic jar for candle making

| Item number.     | SGGH19011613                                          |
|------------------|-------------------------------------------------------|
| Material         | Ceramic                                               |
| Craft            | ceramic candle jar                                    |
| Samples time     | 1. 5 days if there is a exist and size of the ceramic |
|                  | 2. 15 days, if you need a new shape and size ceramic  |
| Product Capacity | 500,000 ~ 1,000,000 pieces per month                  |
|                  | 1. Hand made ceramic candle jar                       |
|                  | 2. Suitable for use in hotel, house, etc.             |
| The Features of  | 3. This eco-friendly.                                 |
| products         | 4. Meet FDA test ; ASTM; CA 65 test                   |
|                  |                                                       |