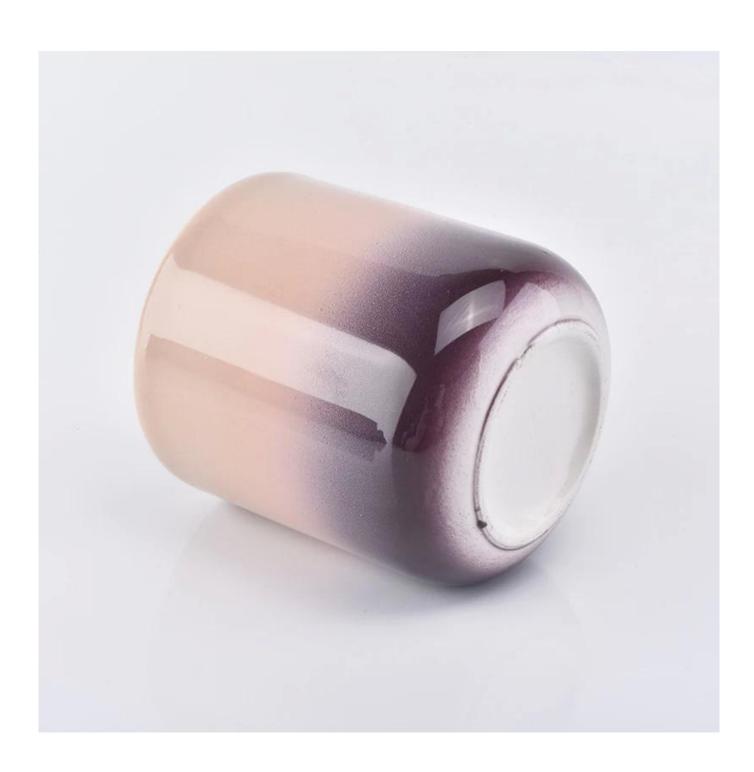

## curved bottom pink glazed ceramic jar for candle making

| Item number.     | SGGH19011613                                          |
|------------------|-------------------------------------------------------|
| Material         | Ceramic                                               |
| Craft            | ceramic candle jar                                    |
| Samples time     | 1. 5 days if there is a exist and size of the ceramic |
|                  | 2. 15 days, if you need a new shape and size ceramic  |
| Product Capacity | 500,000 ~ 1,000,000 pieces per month                  |
|                  | 1. Hand made ceramic candle jar                       |
|                  | 2. Suitable for use in hotel, house, etc.             |
| The Features of  | 3. This eco-friendly.                                 |
| products         | 4. Meet FDA test ; ASTM; CA 65 test                   |
|                  |                                                       |