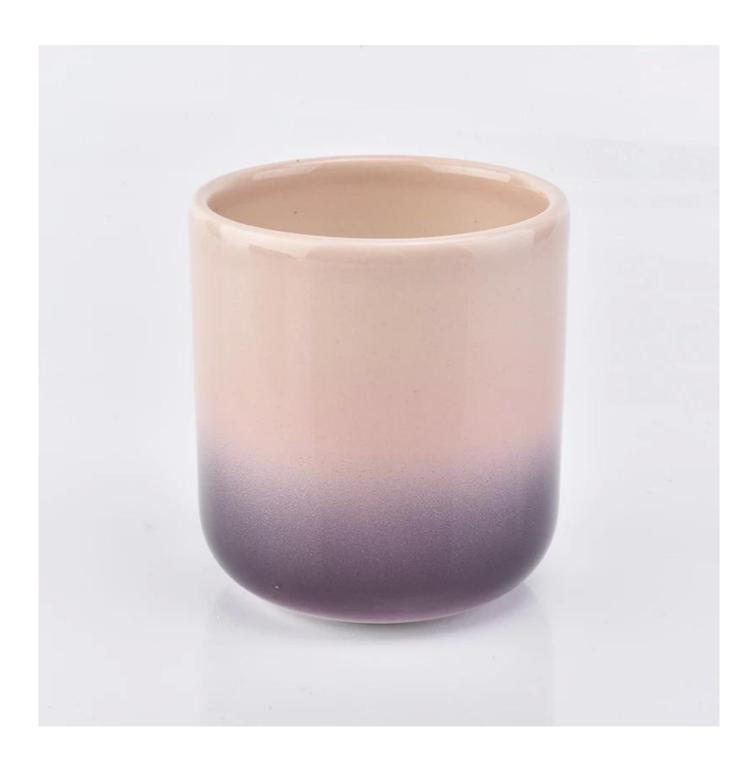

## curved bottom pink glazed ceramic jar for candle making

| Item number.     | SGGH19011613                                          |
|------------------|-------------------------------------------------------|
| Material         | Ceramic                                               |
| Craft            | ceramic candle jar                                    |
| Samples time     | 1. 5 days if there is a exist and size of the ceramic |
|                  | 2. 15 days, if you need a new shape and size ceramic  |
| Product Capacity | 500,000 ~ 1,000,000 pieces per month                  |
|                  | 1. Hand made ceramic candle jar                       |
|                  | 2. Suitable for use in hotel, house, etc.             |
| The Features of  | 3. This eco-friendly.                                 |
| products         | 4. Meet FDA test ; ASTM; CA 65 test                   |
|                  |                                                       |