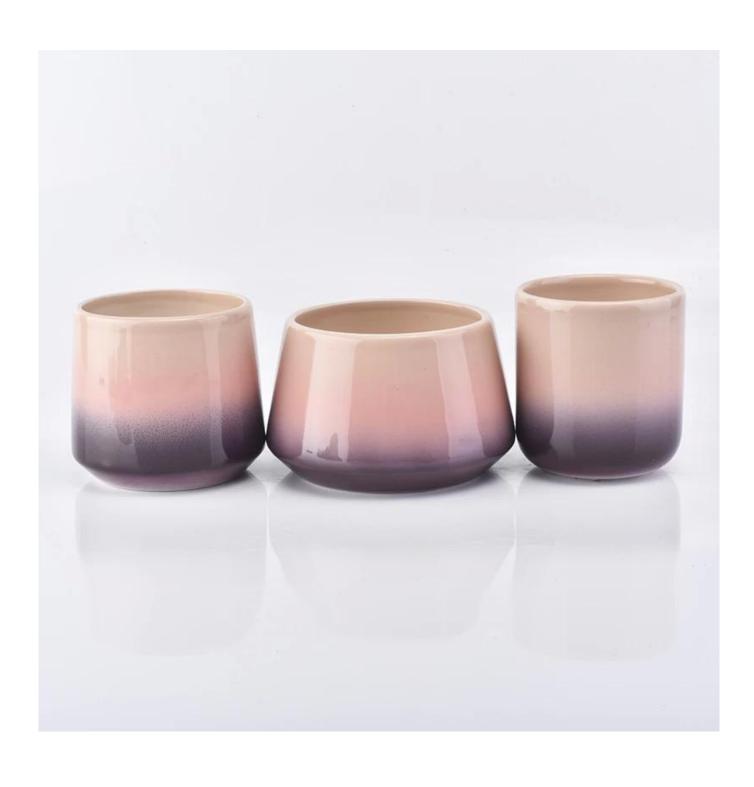

## curved bottom pink glazed ceramic jar for candle making

| Item number.     | SGGH19011613                                          |
|------------------|-------------------------------------------------------|
| Material         | Ceramic                                               |
| Craft            | ceramic candle jar                                    |
| Samples time     | 1. 5 days if there is a exist and size of the ceramic |
|                  | 2. 15 days, if you need a new shape and size ceramic  |
| Product Capacity | 500,000 ~ 1,000,000 pieces per month                  |
|                  | 1. Hand made ceramic candle jar                       |
|                  | 2. Suitable for use in hotel, house, etc.             |
| The Features of  | 3. This eco-friendly.                                 |
| products         | 4. Meet FDA test ; ASTM; CA 65 test                   |
|                  |                                                       |