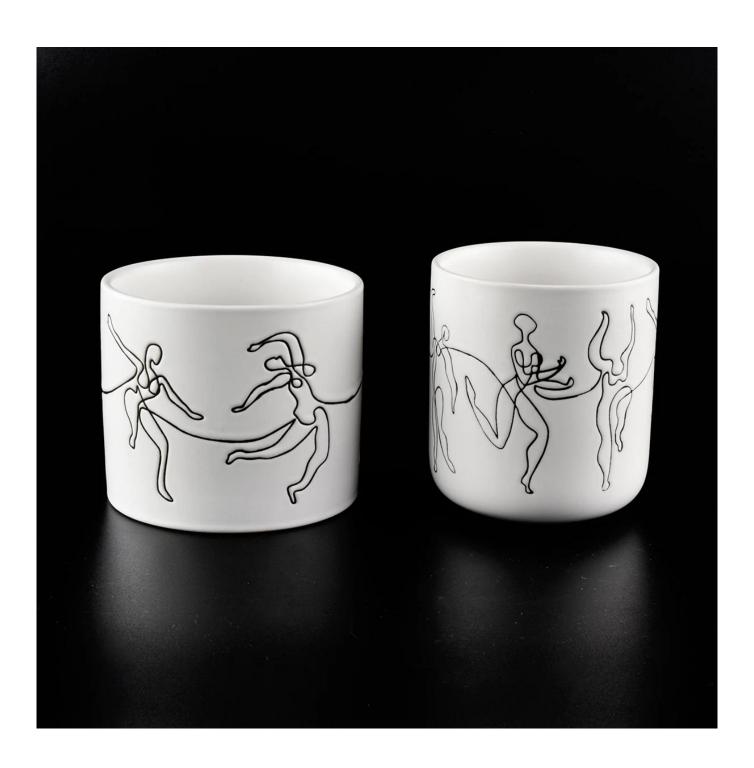

## Custom 12oz ceramic candle holders for scented wax filling

Sunny Glassware is the leading candle holder manufacturer in China.

Sunny Glassware not only executes OEM / ODM orders, but also helps many brands get started with the product concept.

Contact us: sales36@sunnyglassware.com for more details

| product name            | Custom 12oz ceramic candle holders for scented wax filling                                                                                                                                                                |
|-------------------------|---------------------------------------------------------------------------------------------------------------------------------------------------------------------------------------------------------------------------|
| Article                 | SGMK19120710                                                                                                                                                                                                              |
| Cut it                  | Top dia:100mm Bottom dia: 100mm Height: 89mm Weight:389g Capacity: 490ml                                                                                                                                                  |
| Capacity                | candle holders of different sizes etc. It's available                                                                                                                                                                     |
| Sampling time           | 1.5 days if the shape and size of the products exist 2.15 days if you need a new shape and size of the products                                                                                                           |
| package                 | Regular security packing 24 pieces / 36 pieces / 48 pieces and so on for export carton with egg divider                                                                                                                   |
| MOQ                     | 3000pcs                                                                                                                                                                                                                   |
| Delivery time           | Within 55 days of order confirmation                                                                                                                                                                                      |
| Payment terms           | 30% deposit by T / T in advance, the balance after showing the copy of B / L $$                                                                                                                                           |
| Product characteristics | <ol> <li>High quality and competitive prices</li> <li>ASTM test</li> <li>Ecological</li> <li>It is widely aimed at weddings, parties, home, bars etc.</li> <li>ceramic contianer with transmutation decoration</li> </ol> |