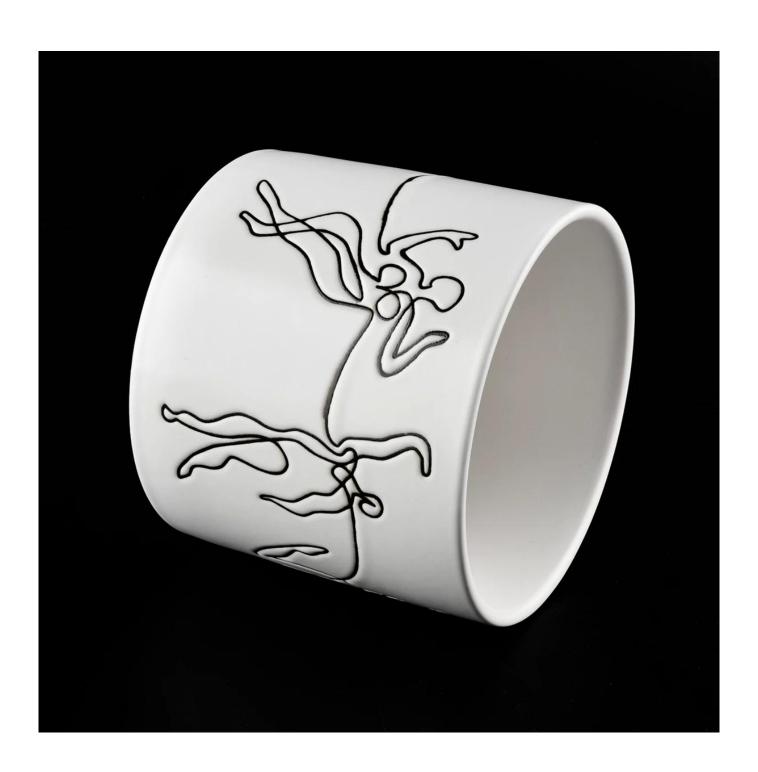

## Custom 12oz ceramic candle holders for scented wax filling

Sunny Glassware is the leading candle holder manufacturer in China.

Sunny Glassware not only executes OEM / ODM orders, but also helps many brands get started with the product concept.

Contact us: sales36@sunnyglassware.com for more details

| product name            | Custom 12oz ceramic candle holders for scented wax filling                                                                                                                                                                |
|-------------------------|---------------------------------------------------------------------------------------------------------------------------------------------------------------------------------------------------------------------------|
| Article                 | SGMK19120710                                                                                                                                                                                                              |
| Cut it                  | Top dia:100mm Bottom dia: 100mm Height: 89mm Weight:389g Capacity: 490ml                                                                                                                                                  |
| Capacity                | candle holders of different sizes etc. It's available                                                                                                                                                                     |
| Sampling time           | 1.5 days if the shape and size of the products exist 2.15 days if you need a new shape and size of the products                                                                                                           |
| package                 | Regular security packing 24 pieces / 36 pieces / 48 pieces and so on for export carton with egg divider                                                                                                                   |
| MOQ                     | 3000pcs                                                                                                                                                                                                                   |
| Delivery time           | Within 55 days of order confirmation                                                                                                                                                                                      |
| Payment terms           | 30% deposit by T / T in advance, the balance after showing the copy of B / L $$                                                                                                                                           |
| Product characteristics | <ol> <li>High quality and competitive prices</li> <li>ASTM test</li> <li>Ecological</li> <li>It is widely aimed at weddings, parties, home, bars etc.</li> <li>ceramic contianer with transmutation decoration</li> </ol> |