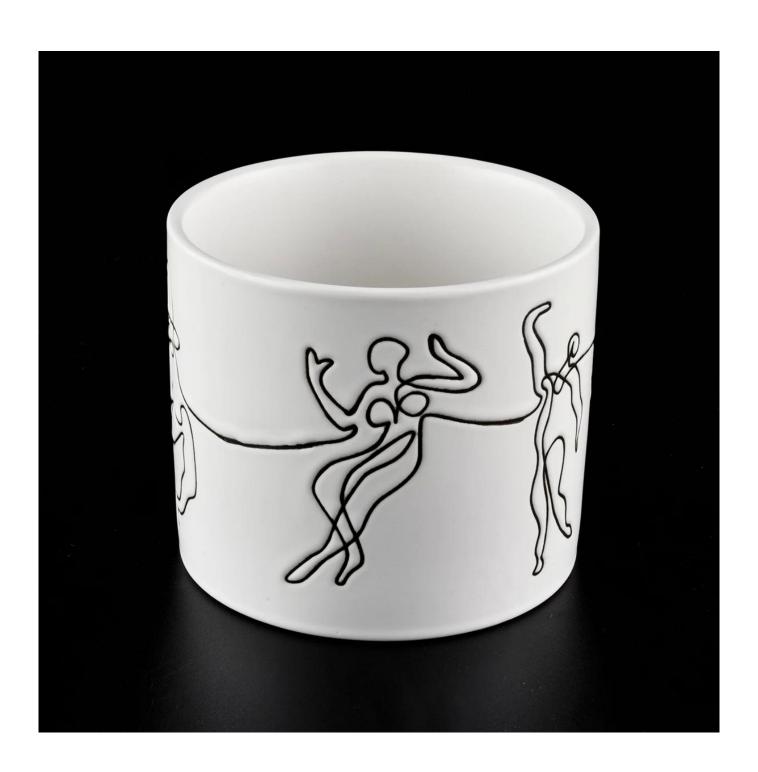

## Custom 12oz ceramic candle holders for scented wax filling

Sunny Glassware is the leading candle holder manufacturer in China.

Sunny Glassware not only executes OEM / ODM orders, but also helps many brands get started with the product concept.

Contact us: sales36@sunnyglassware.com for more details

| product name            | Custom 12oz ceramic candle holders for scented wax filling                                                                                                                                                                |
|-------------------------|---------------------------------------------------------------------------------------------------------------------------------------------------------------------------------------------------------------------------|
| Article                 | SGMK19120710                                                                                                                                                                                                              |
| Cut it                  | Top dia:100mm Bottom dia: 100mm Height: 89mm Weight:389g Capacity: 490ml                                                                                                                                                  |
| Capacity                | candle holders of different sizes etc. It's available                                                                                                                                                                     |
| Sampling time           | 1.5 days if the shape and size of the products exist 2.15 days if you need a new shape and size of the products                                                                                                           |
| package                 | Regular security packing 24 pieces / 36 pieces / 48 pieces and so on for export carton with egg divider                                                                                                                   |
| MOQ                     | 3000pcs                                                                                                                                                                                                                   |
| Delivery time           | Within 55 days of order confirmation                                                                                                                                                                                      |
| Payment terms           | 30% deposit by T / T in advance, the balance after showing the copy of B / L $$                                                                                                                                           |
| Product characteristics | <ol> <li>High quality and competitive prices</li> <li>ASTM test</li> <li>Ecological</li> <li>It is widely aimed at weddings, parties, home, bars etc.</li> <li>ceramic contianer with transmutation decoration</li> </ol> |