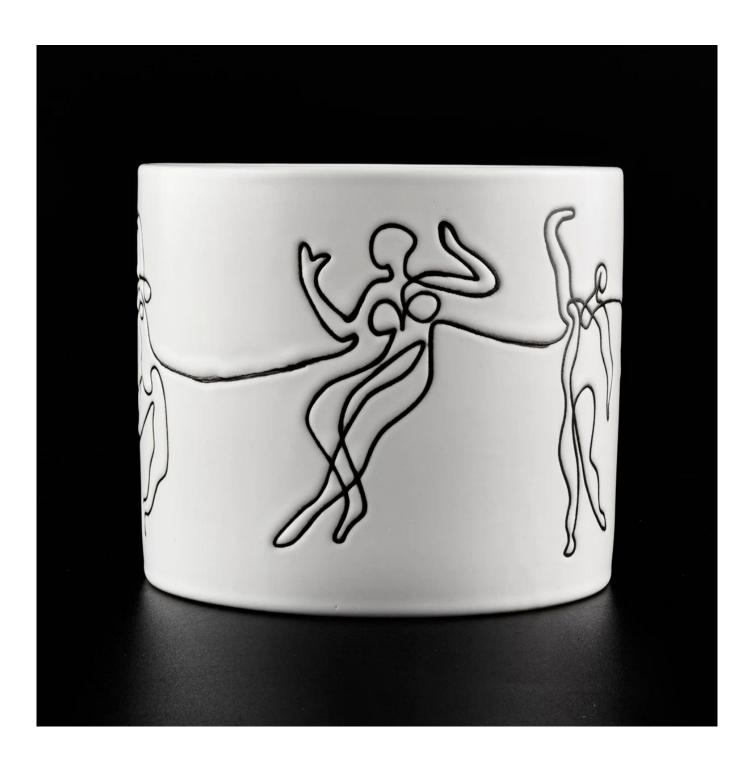

## Custom 12oz ceramic candle holders for scented wax filling

Sunny Glassware is the leading candle holder manufacturer in China.

Sunny Glassware not only executes OEM / ODM orders, but also helps many brands get started with the product concept.

Contact us: sales36@sunnyglassware.com for more details

| product name            | Custom 12oz ceramic candle holders for scented wax filling                                                                                                                                                                |
|-------------------------|---------------------------------------------------------------------------------------------------------------------------------------------------------------------------------------------------------------------------|
| Article                 | SGMK19120710                                                                                                                                                                                                              |
| Cut it                  | Top dia:100mm Bottom dia: 100mm Height: 89mm Weight:389g Capacity: 490ml                                                                                                                                                  |
| Capacity                | candle holders of different sizes etc. It's available                                                                                                                                                                     |
| Sampling time           | 1.5 days if the shape and size of the products exist 2.15 days if you need a new shape and size of the products                                                                                                           |
| package                 | Regular security packing 24 pieces / 36 pieces / 48 pieces and so on for export carton with egg divider                                                                                                                   |
| MOQ                     | 3000pcs                                                                                                                                                                                                                   |
| Delivery time           | Within 55 days of order confirmation                                                                                                                                                                                      |
| Payment terms           | 30% deposit by T / T in advance, the balance after showing the copy of B / L $$                                                                                                                                           |
| Product characteristics | <ol> <li>High quality and competitive prices</li> <li>ASTM test</li> <li>Ecological</li> <li>It is widely aimed at weddings, parties, home, bars etc.</li> <li>ceramic contianer with transmutation decoration</li> </ol> |