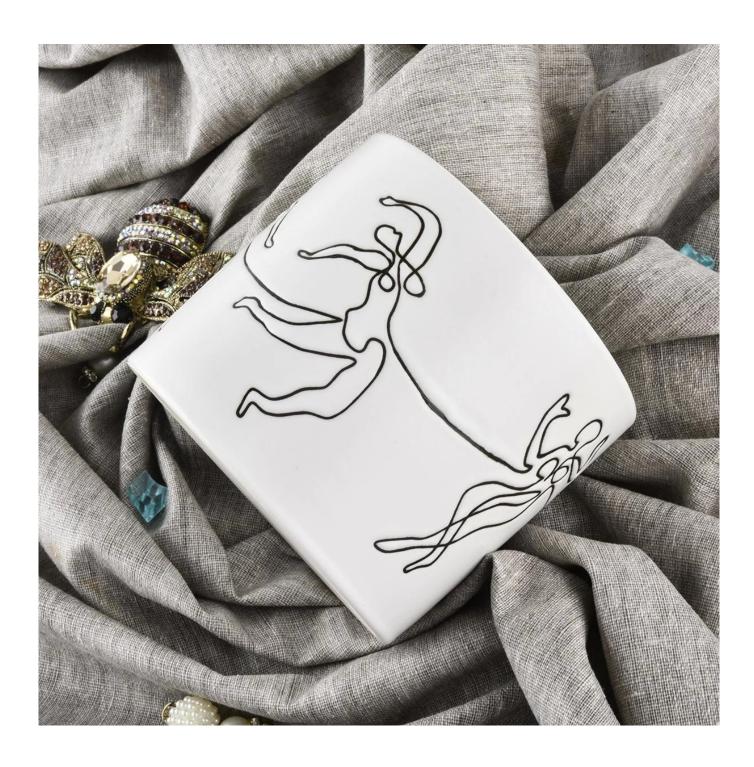

## Custom 12oz ceramic candle holders for scented wax filling

Sunny Glassware is the leading candle holder manufacturer in China.

Sunny Glassware not only executes OEM / ODM orders, but also helps many brands get started with the product concept.

Contact us: sales36@sunnyglassware.com for more details

| product name            | Custom 12oz ceramic candle holders for scented wax filling                                                                                                                                                                |
|-------------------------|---------------------------------------------------------------------------------------------------------------------------------------------------------------------------------------------------------------------------|
| Article                 | SGMK19120710                                                                                                                                                                                                              |
| Cut it                  | Top dia:100mm Bottom dia: 100mm Height: 89mm Weight:389g Capacity: 490ml                                                                                                                                                  |
| Capacity                | candle holders of different sizes etc. It's available                                                                                                                                                                     |
| Sampling time           | 1.5 days if the shape and size of the products exist 2.15 days if you need a new shape and size of the products                                                                                                           |
| package                 | Regular security packing 24 pieces / 36 pieces / 48 pieces and so on for export carton with egg divider                                                                                                                   |
| MOQ                     | 3000pcs                                                                                                                                                                                                                   |
| Delivery time           | Within 55 days of order confirmation                                                                                                                                                                                      |
| Payment terms           | 30% deposit by T / T in advance, the balance after showing the copy of B / L $$                                                                                                                                           |
| Product characteristics | <ol> <li>High quality and competitive prices</li> <li>ASTM test</li> <li>Ecological</li> <li>It is widely aimed at weddings, parties, home, bars etc.</li> <li>ceramic contianer with transmutation decoration</li> </ol> |