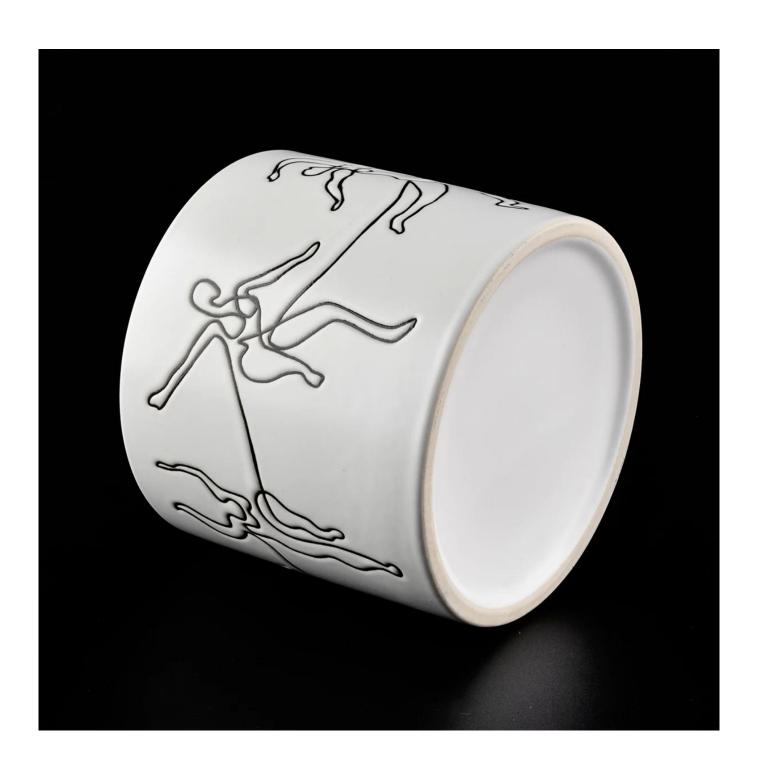

## Custom 12oz ceramic candle holders for scented wax filling

Sunny Glassware is the leading candle holder manufacturer in China.

Sunny Glassware not only executes OEM / ODM orders, but also helps many brands get started with the product concept.

Contact us: sales36@sunnyglassware.com for more details

| product name            | Custom 12oz ceramic candle holders for scented wax filling                                                                                                                                                                |
|-------------------------|---------------------------------------------------------------------------------------------------------------------------------------------------------------------------------------------------------------------------|
| Article                 | SGMK19120710                                                                                                                                                                                                              |
| Cut it                  | Top dia:100mm Bottom dia: 100mm Height: 89mm Weight:389g Capacity: 490ml                                                                                                                                                  |
| Capacity                | candle holders of different sizes etc. It's available                                                                                                                                                                     |
| Sampling time           | 1.5 days if the shape and size of the products exist 2.15 days if you need a new shape and size of the products                                                                                                           |
| package                 | Regular security packing 24 pieces / 36 pieces / 48 pieces and so on for export carton with egg divider                                                                                                                   |
| MOQ                     | 3000pcs                                                                                                                                                                                                                   |
| Delivery time           | Within 55 days of order confirmation                                                                                                                                                                                      |
| Payment terms           | 30% deposit by T / T in advance, the balance after showing the copy of B / L $$                                                                                                                                           |
| Product characteristics | <ol> <li>High quality and competitive prices</li> <li>ASTM test</li> <li>Ecological</li> <li>It is widely aimed at weddings, parties, home, bars etc.</li> <li>ceramic contianer with transmutation decoration</li> </ol> |