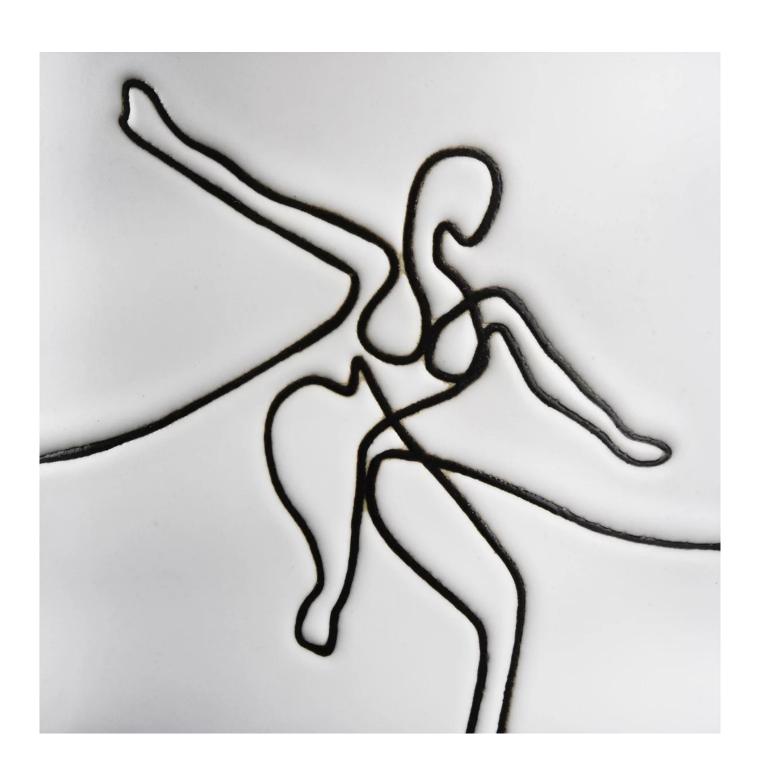

## Custom 12oz ceramic candle holders for scented wax filling

Sunny Glassware is the leading candle holder manufacturer in China.

Sunny Glassware not only executes OEM / ODM orders, but also helps many brands get started with the product concept.

Contact us: sales36@sunnyglassware.com for more details

| product name            | Custom 12oz ceramic candle holders for scented wax filling                                                                                                                                                                |
|-------------------------|---------------------------------------------------------------------------------------------------------------------------------------------------------------------------------------------------------------------------|
| Article                 | SGMK19120710                                                                                                                                                                                                              |
| Cut it                  | Top dia:100mm Bottom dia: 100mm Height: 89mm Weight:389g Capacity: 490ml                                                                                                                                                  |
| Capacity                | candle holders of different sizes etc. It's available                                                                                                                                                                     |
| Sampling time           | 1.5 days if the shape and size of the products exist 2.15 days if you need a new shape and size of the products                                                                                                           |
| package                 | Regular security packing 24 pieces / 36 pieces / 48 pieces and so on for export carton with egg divider                                                                                                                   |
| MOQ                     | 3000pcs                                                                                                                                                                                                                   |
| Delivery time           | Within 55 days of order confirmation                                                                                                                                                                                      |
| Payment terms           | 30% deposit by T / T in advance, the balance after showing the copy of B / L $$                                                                                                                                           |
| Product characteristics | <ol> <li>High quality and competitive prices</li> <li>ASTM test</li> <li>Ecological</li> <li>It is widely aimed at weddings, parties, home, bars etc.</li> <li>ceramic contianer with transmutation decoration</li> </ol> |