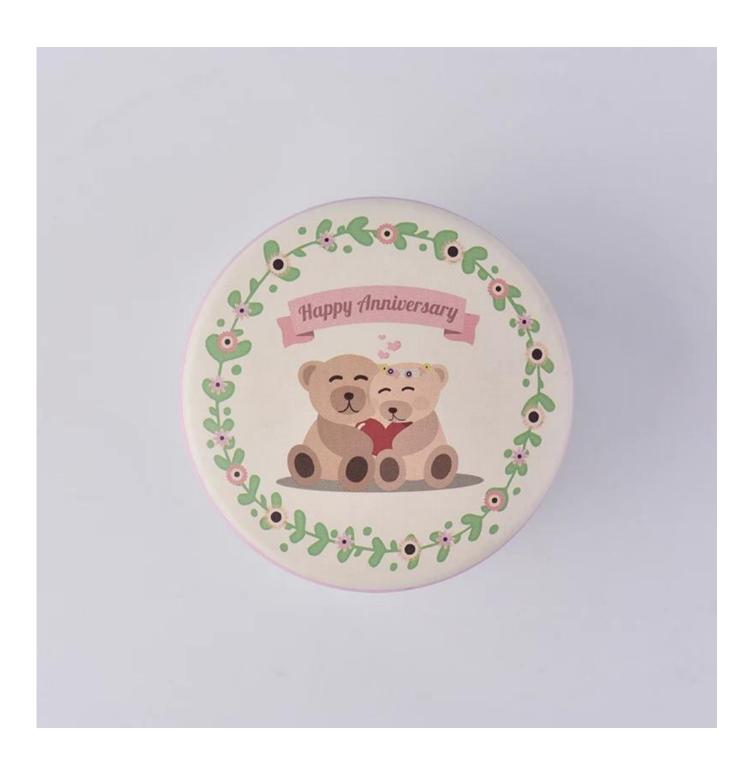

## **Custom 2oz tin box for scent candle**

|  | Item name          | Custom 2oz tin box for scent candle                                                                                                                |
|--|--------------------|----------------------------------------------------------------------------------------------------------------------------------------------------|
|  |                    |                                                                                                                                                    |
|  | Item No.           | SGLF18050301                                                                                                                                       |
|  | Size               | Top dia: 59mm Bottom dia: 44mm Height: 38mm Max dia:63mm Weight: 24g Capacity:85ml                                                                 |
|  | Capacity           | 2oz , 4oz, 8oz etc is available                                                                                                                    |
|  | Sample<br>time     | 1.5 days if at exist shape and size of products 2.15 days if need new shape and size of products                                                   |
|  | Packing            | Normal safety packing 24pcs/36pcs/48pcs etc.<br>per export carton with egg divider                                                                 |
|  | MOQ                | 3000                                                                                                                                               |
|  | Delivery<br>time   | Within 35 days after order confirmed                                                                                                               |
|  | Payment<br>terms   | 30% deposit by T/T in advance, the balance after showing the copy of B/L                                                                           |
|  | Product<br>feature | 1.High quality and competitve prices 2.Meet FDA, SGS,LFGB etc. test 3.Eco-friendly 4.Widely apply to Wedding, party, home, bar etc. 5.Machine made |