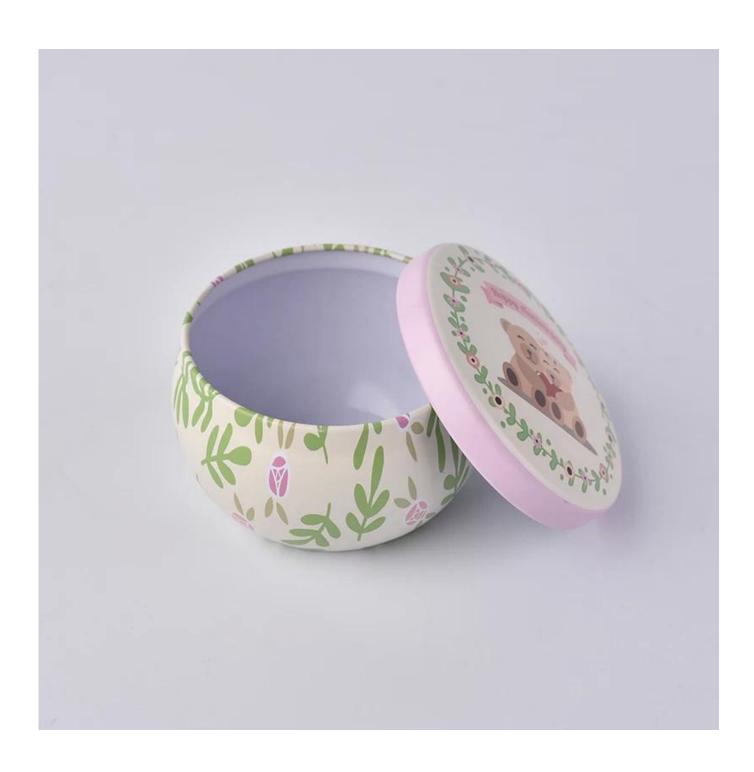

## **Custom 2oz tin box for scent candle**

|  | Item name          | Custom 2oz tin box for scent candle                                                                                                                |
|--|--------------------|----------------------------------------------------------------------------------------------------------------------------------------------------|
|  |                    |                                                                                                                                                    |
|  | Item No.           | SGLF18050301                                                                                                                                       |
|  | Size               | Top dia: 59mm Bottom dia: 44mm Height: 38mm Max dia:63mm Weight: 24g Capacity:85ml                                                                 |
|  | Capacity           | 2oz , 4oz, 8oz etc is available                                                                                                                    |
|  | Sample<br>time     | 1.5 days if at exist shape and size of products 2.15 days if need new shape and size of products                                                   |
|  | Packing            | Normal safety packing 24pcs/36pcs/48pcs etc.<br>per export carton with egg divider                                                                 |
|  | MOQ                | 3000                                                                                                                                               |
|  | Delivery<br>time   | Within 35 days after order confirmed                                                                                                               |
|  | Payment<br>terms   | 30% deposit by T/T in advance, the balance after showing the copy of B/L                                                                           |
|  | Product<br>feature | 1.High quality and competitve prices 2.Meet FDA, SGS,LFGB etc. test 3.Eco-friendly 4.Widely apply to Wedding, party, home, bar etc. 5.Machine made |