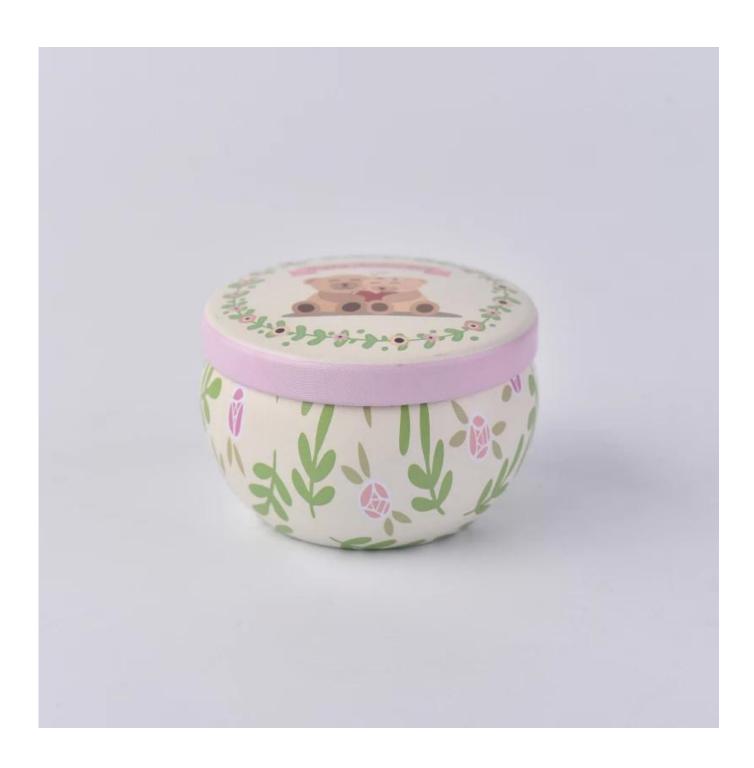

## **Custom 2oz tin box for scent candle**

|  | Item name          | Custom 2oz tin box for scent candle                                                                                                                |
|--|--------------------|----------------------------------------------------------------------------------------------------------------------------------------------------|
|  |                    |                                                                                                                                                    |
|  | Item No.           | SGLF18050301                                                                                                                                       |
|  | Size               | Top dia: 59mm Bottom dia: 44mm Height: 38mm Max dia:63mm Weight: 24g Capacity:85ml                                                                 |
|  | Capacity           | 2oz , 4oz, 8oz etc is available                                                                                                                    |
|  | Sample<br>time     | 1.5 days if at exist shape and size of products 2.15 days if need new shape and size of products                                                   |
|  | Packing            | Normal safety packing 24pcs/36pcs/48pcs etc.<br>per export carton with egg divider                                                                 |
|  | MOQ                | 3000                                                                                                                                               |
|  | Delivery<br>time   | Within 35 days after order confirmed                                                                                                               |
|  | Payment<br>terms   | 30% deposit by T/T in advance, the balance after showing the copy of B/L                                                                           |
|  | Product<br>feature | 1.High quality and competitve prices 2.Meet FDA, SGS,LFGB etc. test 3.Eco-friendly 4.Widely apply to Wedding, party, home, bar etc. 5.Machine made |