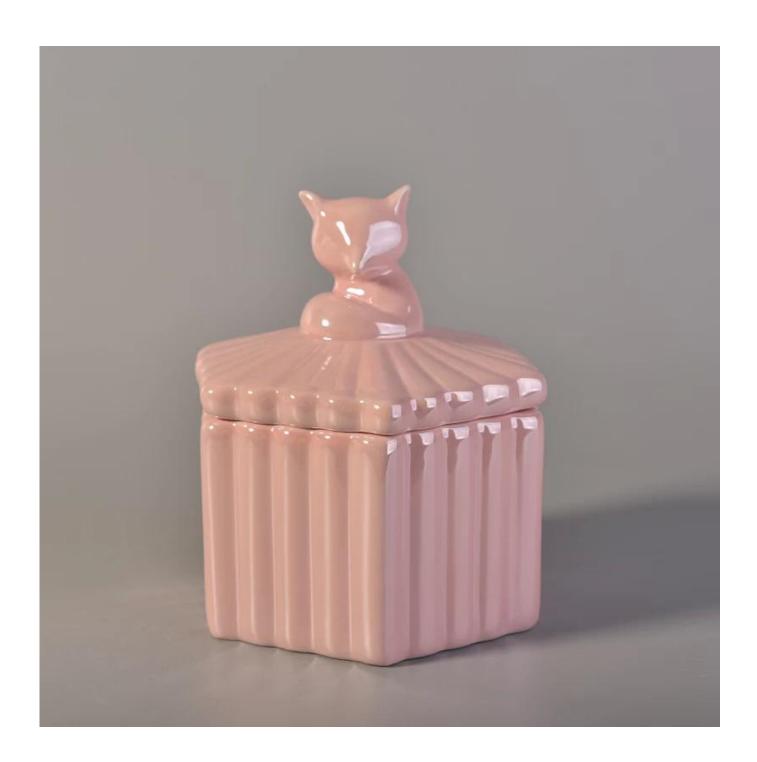

## Custom beautiful decorative ceramic candle jar with lids

| Item Name       | Custom beautiful decorative ceramic candle jar with lids                                                                                                |
|-----------------|---------------------------------------------------------------------------------------------------------------------------------------------------------|
| Item No.        | SGYY17041024                                                                                                                                            |
| Size            | Body: Top Dia:115mm Bottom Dia:115mm Height:67mm Weight:253g Capacity:376ml Lid: Max Dia:113mm Max Height:77mm Weight:132g                              |
| Brand name      | Sunny Glassware                                                                                                                                         |
| Sample time     | <ol> <li>5 days to exist in the shape and size of the products</li> <li>15 days if you need new shape and size of products</li> </ol>                   |
| Packing         | Security packaging normal 24pcs / 36pcs / 48pcs per carton etc. export with egg divider                                                                 |
| Moq             | 3,000                                                                                                                                                   |
| Delivery time   | Within 35 days after order confirmed                                                                                                                    |
| Payment terms   | 30% deposit by T / T in advance, the balance after showing the copy of B / L $$                                                                         |
| Product Feature | 1.High quality and competitive prices 2.Meet FDA, SGS, LFGB test etc. 3.Eco-friendly 4.Widely applies to wedding, party, house, bar etc. 5.Machine made |