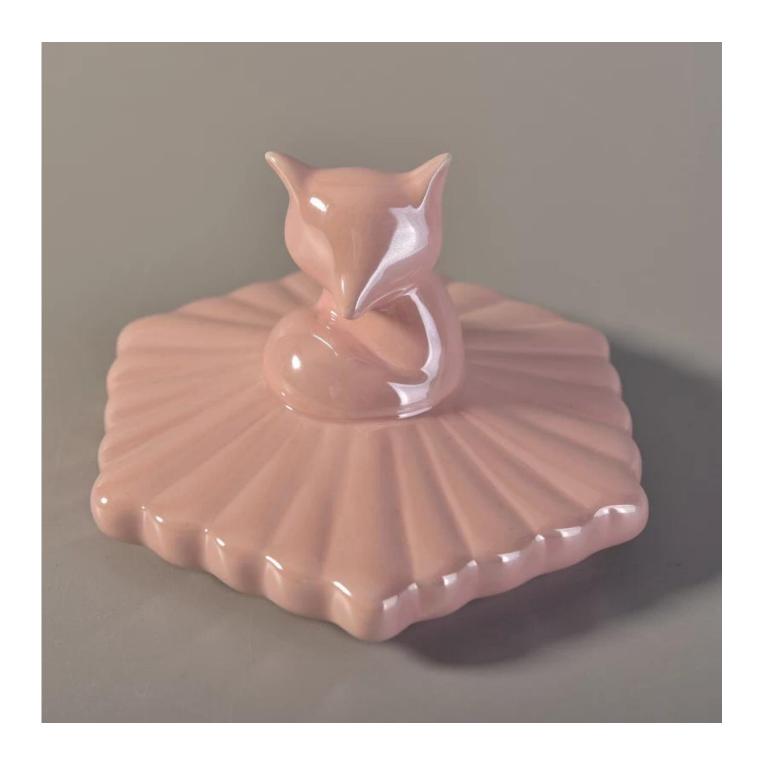

## Custom beautiful decorative ceramic candle jar with lids

| Item Name       | Custom beautiful decorative ceramic candle jar with lids                                                                                                |
|-----------------|---------------------------------------------------------------------------------------------------------------------------------------------------------|
| Item No.        | SGYY17041024                                                                                                                                            |
| Size            | Body: Top Dia:115mm Bottom Dia:115mm Height:67mm Weight:253g Capacity:376ml Lid: Max Dia:113mm Max Height:77mm Weight:132g                              |
| Brand name      | Sunny Glassware                                                                                                                                         |
| Sample time     | <ol> <li>5 days to exist in the shape and size of the products</li> <li>15 days if you need new shape and size of products</li> </ol>                   |
| Packing         | Security packaging normal 24pcs / 36pcs / 48pcs per carton etc. export with egg divider                                                                 |
| Moq             | 3,000                                                                                                                                                   |
| Delivery time   | Within 35 days after order confirmed                                                                                                                    |
| Payment terms   | 30% deposit by T / T in advance, the balance after showing the copy of B / L $$                                                                         |
| Product Feature | 1.High quality and competitive prices 2.Meet FDA, SGS, LFGB test etc. 3.Eco-friendly 4.Widely applies to wedding, party, house, bar etc. 5.Machine made |