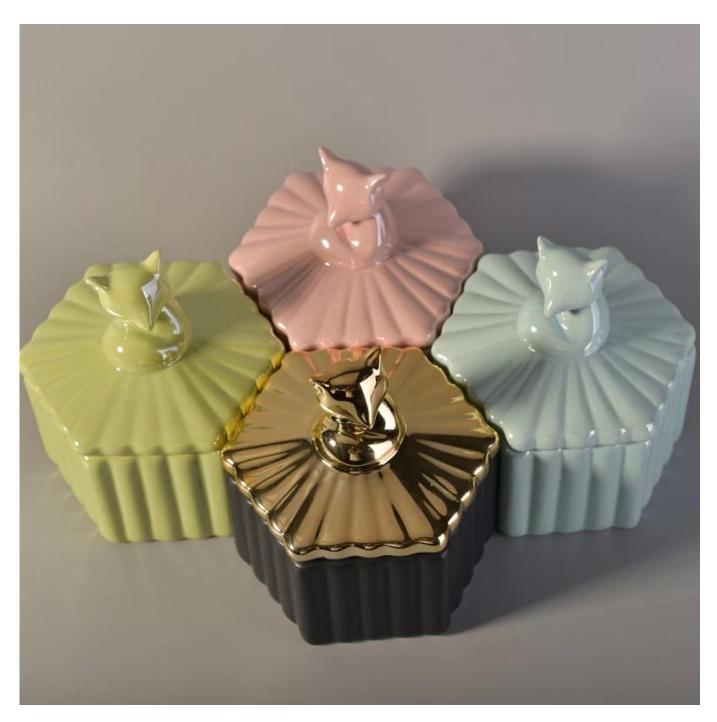

## Custom beautiful decorative ceramic candle jar with lids

| Item Name       | Custom beautiful decorative ceramic candle jar with lids                                                                                                |
|-----------------|---------------------------------------------------------------------------------------------------------------------------------------------------------|
| Item No.        | SGYY17041024                                                                                                                                            |
| Size            | Body: Top Dia:115mm Bottom Dia:115mm Height:67mm Weight:253g Capacity:376ml Lid: Max Dia:113mm Max Height:77mm Weight:132g                              |
| Brand name      | Sunny Glassware                                                                                                                                         |
| Sample time     | <ol> <li>5 days to exist in the shape and size of the products</li> <li>15 days if you need new shape and size of products</li> </ol>                   |
| Packing         | Security packaging normal 24pcs / 36pcs / 48pcs per carton etc. export with egg divider                                                                 |
| Moq             | 3,000                                                                                                                                                   |
| Delivery time   | Within 35 days after order confirmed                                                                                                                    |
| Payment terms   | 30% deposit by T / T in advance, the balance after showing the copy of B / L $$                                                                         |
| Product Feature | 1.High quality and competitive prices 2.Meet FDA, SGS, LFGB test etc. 3.Eco-friendly 4.Widely applies to wedding, party, house, bar etc. 5.Machine made |