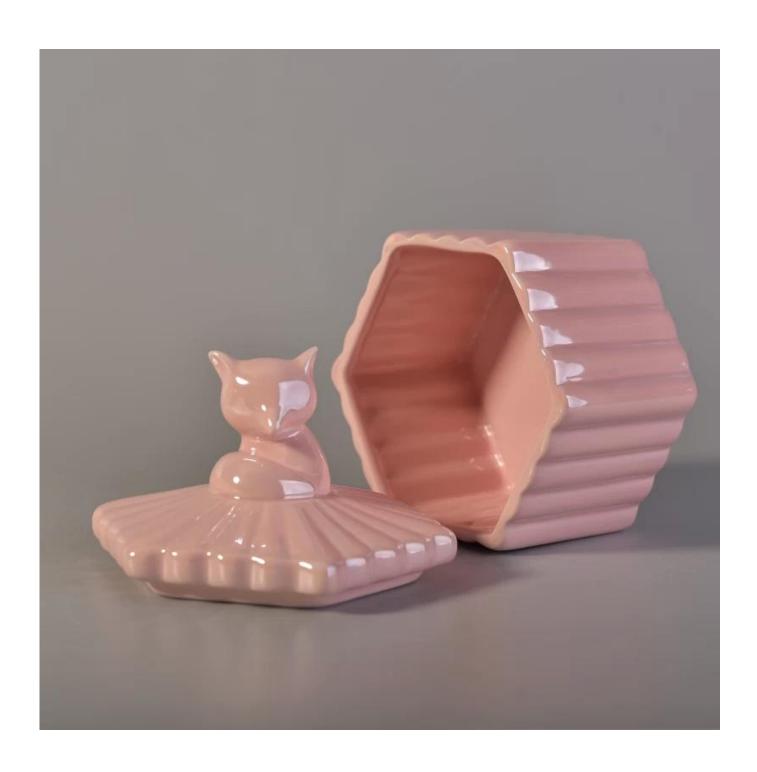

## Custom beautiful decorative ceramic candle jar with lids

| Item Name       | Custom beautiful decorative ceramic candle jar with lids                                                                                                |
|-----------------|---------------------------------------------------------------------------------------------------------------------------------------------------------|
| Item No.        | SGYY17041024                                                                                                                                            |
| Size            | Body: Top Dia:115mm Bottom Dia:115mm Height:67mm Weight:253g Capacity:376ml Lid: Max Dia:113mm Max Height:77mm Weight:132g                              |
| Brand name      | Sunny Glassware                                                                                                                                         |
| Sample time     | <ol> <li>5 days to exist in the shape and size of the products</li> <li>15 days if you need new shape and size of products</li> </ol>                   |
| Packing         | Security packaging normal 24pcs / 36pcs / 48pcs per carton etc. export with egg divider                                                                 |
| Moq             | 3,000                                                                                                                                                   |
| Delivery time   | Within 35 days after order confirmed                                                                                                                    |
| Payment terms   | 30% deposit by T / T in advance, the balance after showing the copy of B / L $$                                                                         |
| Product Feature | 1.High quality and competitive prices 2.Meet FDA, SGS, LFGB test etc. 3.Eco-friendly 4.Widely applies to wedding, party, house, bar etc. 5.Machine made |