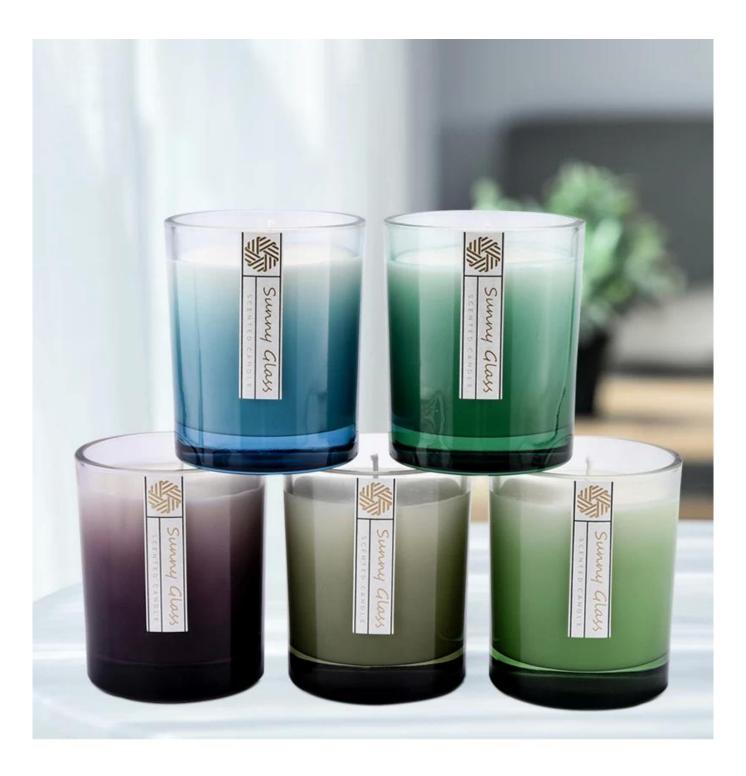

### **Custom candle glass jars gradient ramp decor 300ml**

Why Choose Sunny Glassware

- Powerful OEM/ODM capacity and upmost dedication to design, never compression on quality
- Sunny Glassware strictly protect the customers' designs, all the newly designed items from us haven't been copied in three years.
- Product quality is the major focus in Sunny Glassware. Sunny Glassware once demolished 80,000 pcs of glass vessel with barely visible blemish.

Candle Jars Description

| Capacity | 300±10ml |
|----------|----------|
| weight   | 406±20g  |

| ltem number.     | SGRG210053-3                                                                                                                       |  |
|------------------|------------------------------------------------------------------------------------------------------------------------------------|--|
| Material         | glass                                                                                                                              |  |
| craft            | Gradient ramp glass candle jars                                                                                                    |  |
| Sample time      | <ol> <li>5 days if there is existing shape and size</li> <li>15 days, if you need new shapes and sizes glass candle jar</li> </ol> |  |
| Packing          | The usual packing, 4 pieces in the inner box, 48 pieces box                                                                        |  |
| Product Capacity | 500,000 ~ 1,000,000 pieces per month                                                                                               |  |
| Delivery time    | Within 45 days after sampling and order confirmed                                                                                  |  |
| Payment terms    | 30% deposit by T / T in advance and balance against copy of B / L                                                                  |  |
| Delivery         | By sea, by air, through express and shipping agent acceptable                                                                      |  |

|                                                          | 1. Home decorations glass candle jar from high quality                    |  |  |
|----------------------------------------------------------|---------------------------------------------------------------------------|--|--|
| Product Features2. Suitable for use at hotel, home, etc. |                                                                           |  |  |
|                                                          | 3. Meet the ASTM Test                                                     |  |  |
|                                                          |                                                                           |  |  |
|                                                          | 1. Various designs and sizes for selection                                |  |  |
|                                                          | 2 Any color painted, cool, plating, laser model Processing cutter         |  |  |
| For your choice                                          | 3. Special package as shrink film, color gift box, white gift box, etc.   |  |  |
|                                                          | 4. We have a professional workshop and warehouse for ensure delivery time |  |  |
|                                                          |                                                                           |  |  |
|                                                          |                                                                           |  |  |