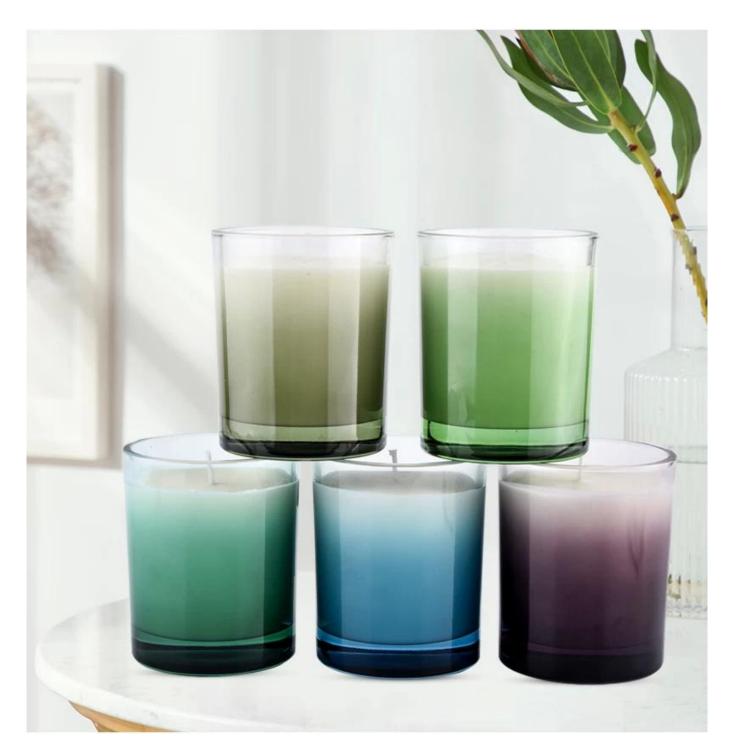

### **Custom candle glass jars gradient ramp decor 300ml**

Why Choose Sunny Glassware

- Powerful OEM/ODM capacity and upmost dedication to design, never compression on quality
- Sunny Glassware strictly protect the customers' designs, all the newly designed items from us haven't been copied in three years.
- Product quality is the major focus in Sunny Glassware. Sunny Glassware once demolished 80,000 pcs of glass vessel with barely visible blemish.

Candle Jars Description

| Capacity | 300±10ml |
|----------|----------|
| weight   | 406±20g  |

| ltem number.     | SGRG210053-3                                                                                                                       |  |
|------------------|------------------------------------------------------------------------------------------------------------------------------------|--|
| Material         | glass                                                                                                                              |  |
| craft            | Gradient ramp glass candle jars                                                                                                    |  |
| Sample time      | <ol> <li>5 days if there is existing shape and size</li> <li>15 days, if you need new shapes and sizes glass candle jar</li> </ol> |  |
| Packing          | The usual packing, 4 pieces in the inner box, 48 pieces box                                                                        |  |
| Product Capacity | 500,000 ~ 1,000,000 pieces per month                                                                                               |  |
| Delivery time    | Within 45 days after sampling and order confirmed                                                                                  |  |
| Payment terms    | 30% deposit by T / T in advance and balance against copy of B / L                                                                  |  |
| Delivery         | By sea, by air, through express and shipping agent acceptable                                                                      |  |

|                                                          | 1. Home decorations glass candle jar from high quality                    |  |  |
|----------------------------------------------------------|---------------------------------------------------------------------------|--|--|
| Product Features2. Suitable for use at hotel, home, etc. |                                                                           |  |  |
|                                                          | 3. Meet the ASTM Test                                                     |  |  |
|                                                          |                                                                           |  |  |
|                                                          | 1. Various designs and sizes for selection                                |  |  |
|                                                          | 2 Any color painted, cool, plating, laser model Processing cutter         |  |  |
| For your choice                                          | 3. Special package as shrink film, color gift box, white gift box, etc.   |  |  |
|                                                          | 4. We have a professional workshop and warehouse for ensure delivery time |  |  |
|                                                          |                                                                           |  |  |
|                                                          |                                                                           |  |  |