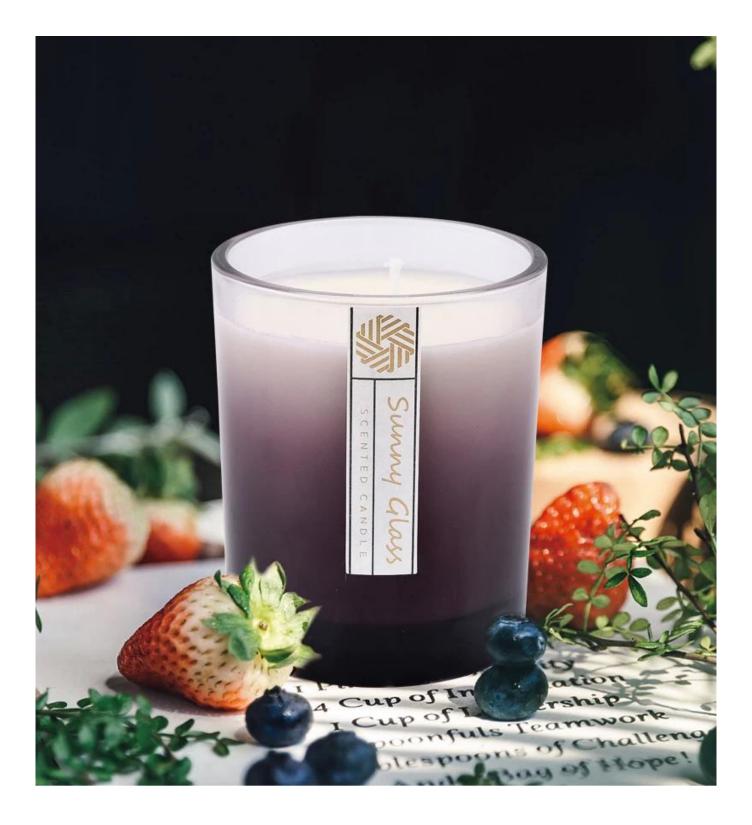

### **Custom candle glass jars gradient ramp decor 300ml**

Why Choose Sunny Glassware

- Powerful OEM/ODM capacity and upmost dedication to design, never compression on quality
- Sunny Glassware strictly protect the customers' designs, all the newly designed items from us haven't been copied in three years.
- Product quality is the major focus in Sunny Glassware. Sunny Glassware once demolished 80,000 pcs of glass vessel with barely visible blemish.

Candle Jars Description

| Capacity | 300±10ml |
|----------|----------|
| weight   | 406±20g  |

| ltem number.     | SGRG210053-3                                                                                                                       |  |
|------------------|------------------------------------------------------------------------------------------------------------------------------------|--|
| Material         | glass                                                                                                                              |  |
| craft            | Gradient ramp glass candle jars                                                                                                    |  |
| Sample time      | <ol> <li>5 days if there is existing shape and size</li> <li>15 days, if you need new shapes and sizes glass candle jar</li> </ol> |  |
| Packing          | The usual packing, 4 pieces in the inner box, 48 pieces box                                                                        |  |
| Product Capacity | 500,000 ~ 1,000,000 pieces per month                                                                                               |  |
| Delivery time    | Within 45 days after sampling and order confirmed                                                                                  |  |
| Payment terms    | 30% deposit by T / T in advance and balance against copy of B / L                                                                  |  |
| Delivery         | By sea, by air, through express and shipping agent acceptable                                                                      |  |

|                                                          | 1. Home decorations glass candle jar from high quality                    |  |  |
|----------------------------------------------------------|---------------------------------------------------------------------------|--|--|
| Product Features2. Suitable for use at hotel, home, etc. |                                                                           |  |  |
|                                                          | 3. Meet the ASTM Test                                                     |  |  |
|                                                          |                                                                           |  |  |
|                                                          | 1. Various designs and sizes for selection                                |  |  |
|                                                          | 2 Any color painted, cool, plating, laser model Processing cutter         |  |  |
| For your choice                                          | 3. Special package as shrink film, color gift box, white gift box, etc.   |  |  |
|                                                          | 4. We have a professional workshop and warehouse for ensure delivery time |  |  |
|                                                          |                                                                           |  |  |
|                                                          |                                                                           |  |  |