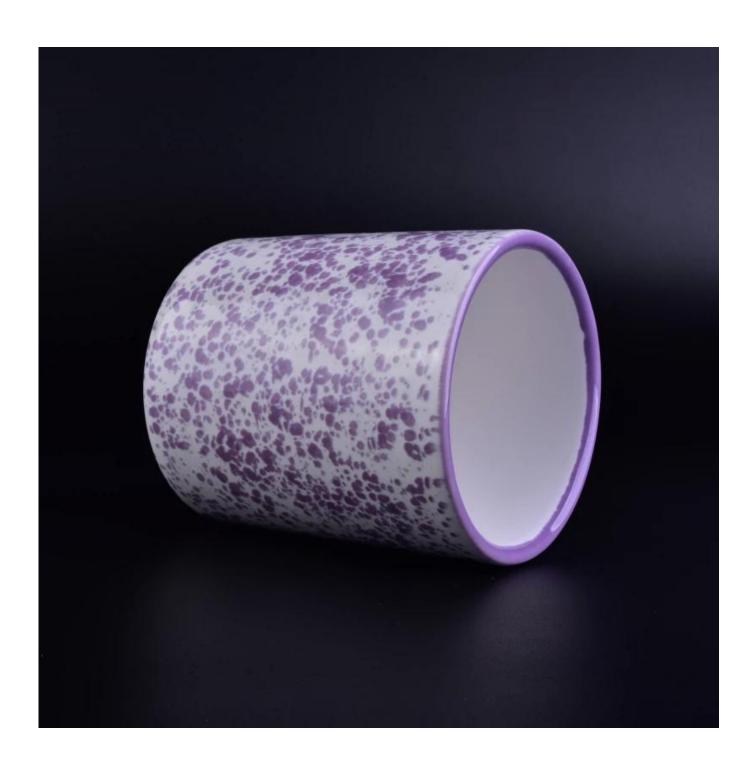

## **Custom Ceramic Candle Holders**

| Item Name       | Custom Ceramic Candle Holders                                                                                                                                |
|-----------------|--------------------------------------------------------------------------------------------------------------------------------------------------------------|
| Item No.        | SGSN16112309                                                                                                                                                 |
| Size            | Top dia 88mm  Bottom dia: 82mm  Height: 102 mm  Weight: 316 g  Capacity: 388 ml                                                                              |
| Brand name      | Sunny Glassware                                                                                                                                              |
| Sample time     | <ol> <li>5 days to exist in the shape and size of the products</li> <li>15 days if you need new shape and size of products</li> </ol>                        |
| Packing         | Security packaging normal 24pcs / 36pcs / 48pcs per carton etc. export with egg divider                                                                      |
| Moq             | 5,000pcs                                                                                                                                                     |
| Delivery time   | Within 35 days after order confirmed                                                                                                                         |
| Payment terms   | 30% deposit by T / T in advance, the balance after showing the copy of B / L $$                                                                              |
| Product Feature | 1. High quality and competitive prices 2. Meet FDA, SGS, LFGB test etc. 3. Eco-friendly 4. Widely applies to wedding, party, house, bar etc. 5. Machine made |