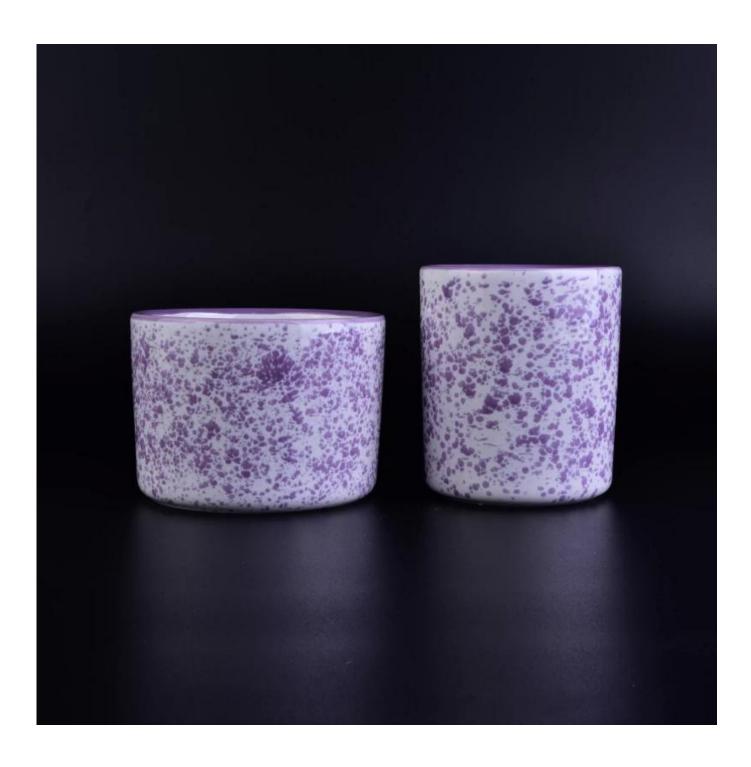

## **Custom Ceramic Candle Holders**

| Item Name       | Custom Ceramic Candle Holders                                                                                                                                |
|-----------------|--------------------------------------------------------------------------------------------------------------------------------------------------------------|
| Item No.        | SGSN16112309                                                                                                                                                 |
| Size            | Top dia 88mm  Bottom dia: 82mm  Height: 102 mm  Weight: 316 g  Capacity: 388 ml                                                                              |
| Brand name      | Sunny Glassware                                                                                                                                              |
| Sample time     | <ol> <li>5 days to exist in the shape and size of the products</li> <li>15 days if you need new shape and size of products</li> </ol>                        |
| Packing         | Security packaging normal 24pcs / 36pcs / 48pcs per carton etc. export with egg divider                                                                      |
| Moq             | 5,000pcs                                                                                                                                                     |
| Delivery time   | Within 35 days after order confirmed                                                                                                                         |
| Payment terms   | 30% deposit by T / T in advance, the balance after showing the copy of B / L $$                                                                              |
| Product Feature | 1. High quality and competitive prices 2. Meet FDA, SGS, LFGB test etc. 3. Eco-friendly 4. Widely applies to wedding, party, house, bar etc. 5. Machine made |