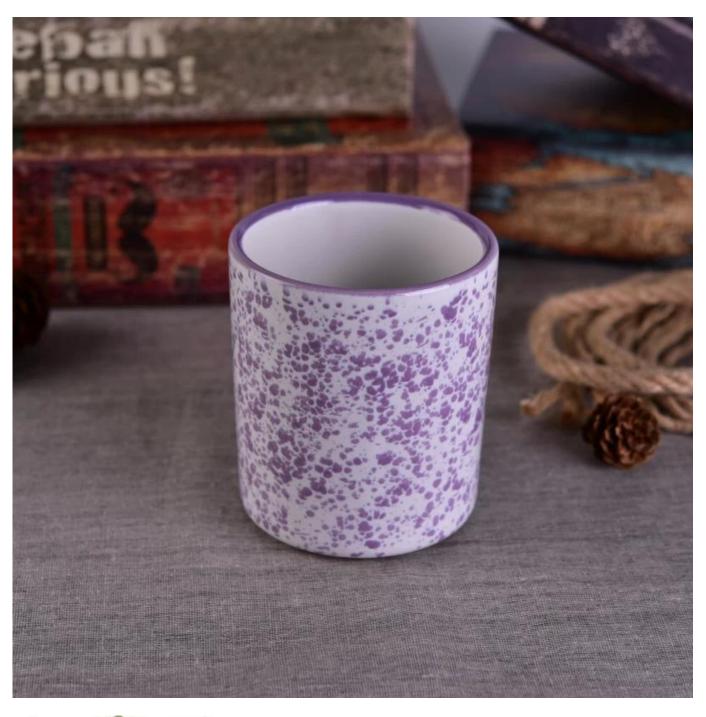

## **Custom Ceramic Candle Holders**

| Item Name       | Custom Ceramic Candle Holders                                                                                                                                |
|-----------------|--------------------------------------------------------------------------------------------------------------------------------------------------------------|
| Item No.        | SGSN16112309                                                                                                                                                 |
| Size            | Top dia 88mm  Bottom dia: 82mm  Height: 102 mm  Weight: 316 g  Capacity: 388 ml                                                                              |
| Brand name      | Sunny Glassware                                                                                                                                              |
| Sample time     | <ol> <li>5 days to exist in the shape and size of the products</li> <li>15 days if you need new shape and size of products</li> </ol>                        |
| Packing         | Security packaging normal 24pcs / 36pcs / 48pcs per carton etc. export with egg divider                                                                      |
| Moq             | 5,000pcs                                                                                                                                                     |
| Delivery time   | Within 35 days after order confirmed                                                                                                                         |
| Payment terms   | 30% deposit by T / T in advance, the balance after showing the copy of B / L $$                                                                              |
| Product Feature | 1. High quality and competitive prices 2. Meet FDA, SGS, LFGB test etc. 3. Eco-friendly 4. Widely applies to wedding, party, house, bar etc. 5. Machine made |