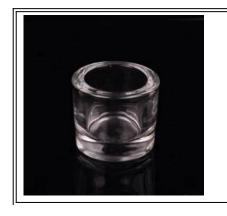

Cylinder tealight candle holder

Round small tealight holder

Flower shape cylinder jade amber color decorative glass candle jar candle holder