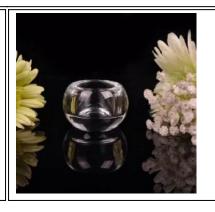

Cylinder tealight candle holder

Round small tealight holder

Flower shape cylinder jade amber color decorative glass candle jar candle holder