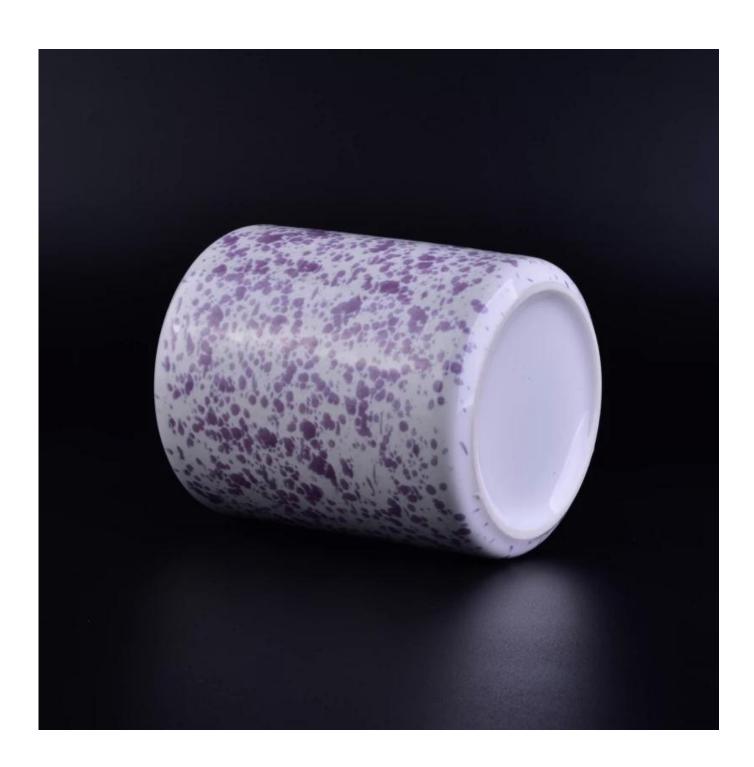

## **Custom Ceramic Candle Holders**

| Item Name       | Custom Ceramic Candle Holders                                                                                                                                |
|-----------------|--------------------------------------------------------------------------------------------------------------------------------------------------------------|
| Item No.        | SGSN16112309                                                                                                                                                 |
| Size            | Top dia 88mm  Bottom dia: 82mm  Height: 102 mm  Weight: 316 g  Capacity: 388 ml                                                                              |
| Brand name      | Sunny Glassware                                                                                                                                              |
| Sample time     | <ol> <li>5 days to exist in the shape and size of the products</li> <li>15 days if you need new shape and size of products</li> </ol>                        |
| Packing         | Security packaging normal 24pcs / 36pcs / 48pcs per carton etc. export with egg divider                                                                      |
| Moq             | 5,000pcs                                                                                                                                                     |
| Delivery time   | Within 35 days after order confirmed                                                                                                                         |
| Payment terms   | 30% deposit by T / T in advance, the balance after showing the copy of B / L $$                                                                              |
| Product Feature | 1. High quality and competitive prices 2. Meet FDA, SGS, LFGB test etc. 3. Eco-friendly 4. Widely applies to wedding, party, house, bar etc. 5. Machine made |