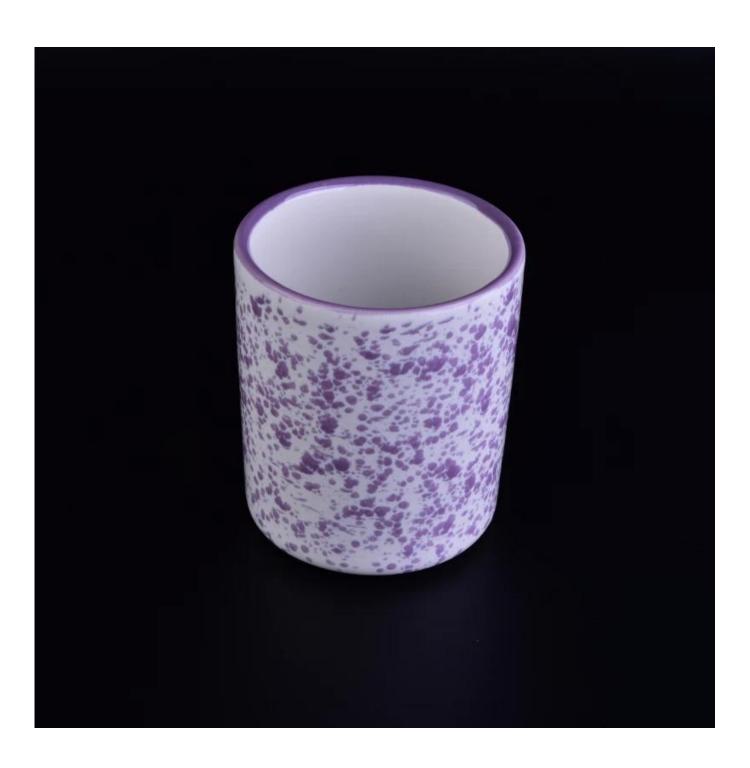

## **Custom Ceramic Candle Holders**

| Item Name       | Custom Ceramic Candle Holders                                                                                                                                |
|-----------------|--------------------------------------------------------------------------------------------------------------------------------------------------------------|
| Item No.        | SGSN16112309                                                                                                                                                 |
| Size            | Top dia 88mm  Bottom dia: 82mm  Height: 102 mm  Weight: 316 g  Capacity: 388 ml                                                                              |
| Brand name      | Sunny Glassware                                                                                                                                              |
| Sample time     | <ol> <li>5 days to exist in the shape and size of the products</li> <li>15 days if you need new shape and size of products</li> </ol>                        |
| Packing         | Security packaging normal 24pcs / 36pcs / 48pcs per carton etc. export with egg divider                                                                      |
| Moq             | 5,000pcs                                                                                                                                                     |
| Delivery time   | Within 35 days after order confirmed                                                                                                                         |
| Payment terms   | 30% deposit by T / T in advance, the balance after showing the copy of B / L $$                                                                              |
| Product Feature | 1. High quality and competitive prices 2. Meet FDA, SGS, LFGB test etc. 3. Eco-friendly 4. Widely applies to wedding, party, house, bar etc. 5. Machine made |