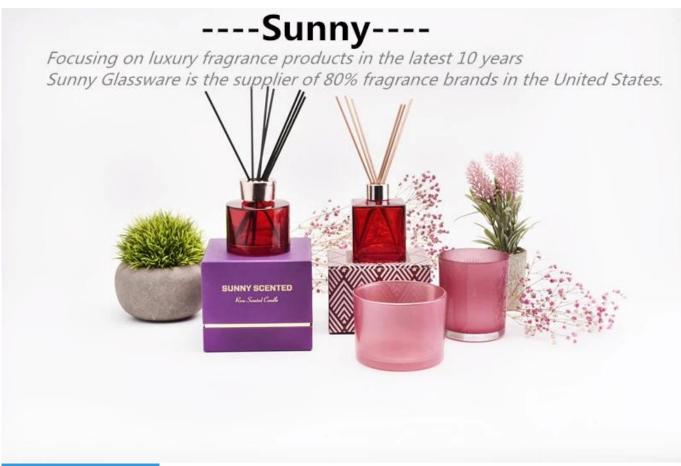

# custom ceramic candle vessels round ceramic candle container supplier



#### product description

| specification | Item No[]SGMK23041543                                             |  |  |
|---------------|-------------------------------------------------------------------|--|--|
|               | Top dia: 84mm                                                     |  |  |
|               | Bottom dia: 61mm                                                  |  |  |
|               | Height: 96mm                                                      |  |  |
|               | Weight: 287g                                                      |  |  |
|               | Capacity: 385ml                                                   |  |  |
|               | MOQ: 5000 pieces                                                  |  |  |
| sampling time | 1. 5 days if there