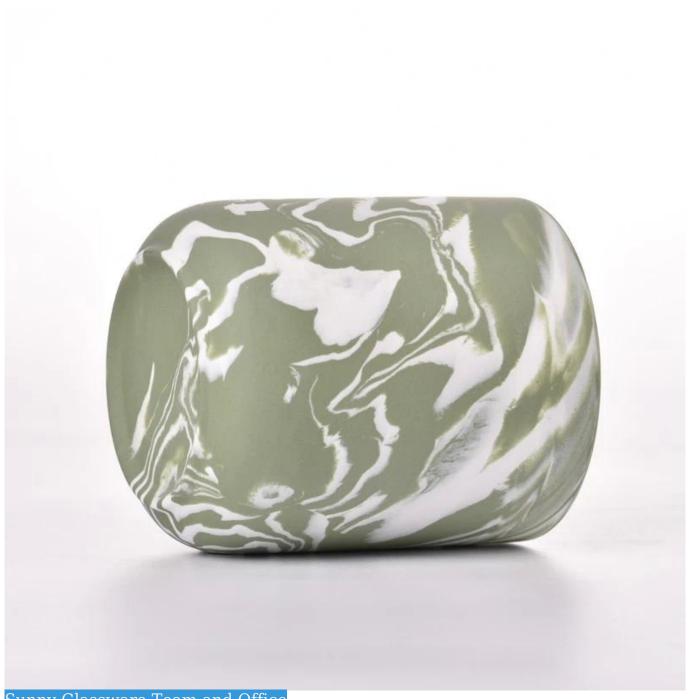

# custom ceramic candle vessels round ceramic candle container supplier

#### product description

| specification | Item No[]SGMK23041543                                             |  |  |
|---------------|-------------------------------------------------------------------|--|--|
|               | Top dia: 84mm                                                     |  |  |
|               | Bottom dia: 61mm                                                  |  |  |
|               | Height: 96mm                                                      |  |  |
|               | Weight: 287g                                                      |  |  |
|               | Capacity: 385ml                                                   |  |  |
|               | MOQ: 5000 pieces                                                  |  |  |
| sampling time | 1. 5 days if there is glassy and size                             |  |  |
|               | 2. 15 days, if you need new shapes and sizes                      |  |  |
| delivery time | About 35 days after order confirmed                               |  |  |
| payment terms | 30% deposit by T / T in advance and balance against copy of B / L |  |  |
| shipping      | by sea, by air, by express and the delivery agent acceptable      |  |  |

#### Sunny Glassware Team and Office