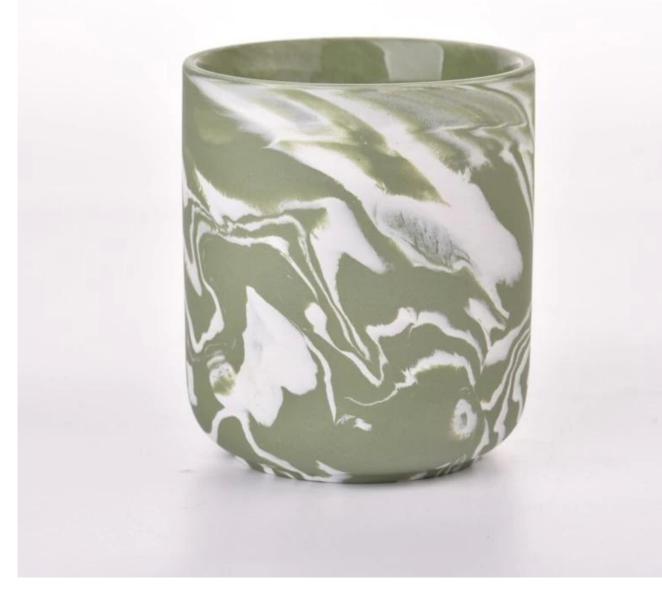

# custom ceramic candle vessels round ceramic candle container supplier

#### product description

| specification | Item No[]SGMK23041543                                             |  |  |
|---------------|-------------------------------------------------------------------|--|--|
|               | Top dia: 84mm                                                     |  |  |
|               | Bottom dia: 61mm                                                  |  |  |
|               | Height: 96mm                                                      |  |  |
|               | Weight: 287g                                                      |  |  |
|               | Capacity: 385ml                                                   |  |  |
|               | MOQ: 5000 pieces                                                  |  |  |
| sampling time | 1. 5 days if there is glassy and size                             |  |  |
|               | 2. 15 days, if you need new shapes and sizes                      |  |  |
| delivery time | About 35 days after order confirmed                               |  |  |
| payment terms | 30% deposit by T / T in advance and balance against copy of B / L |  |  |
| shipping      | by sea, by air, by express and the delivery agent acceptable      |  |  |