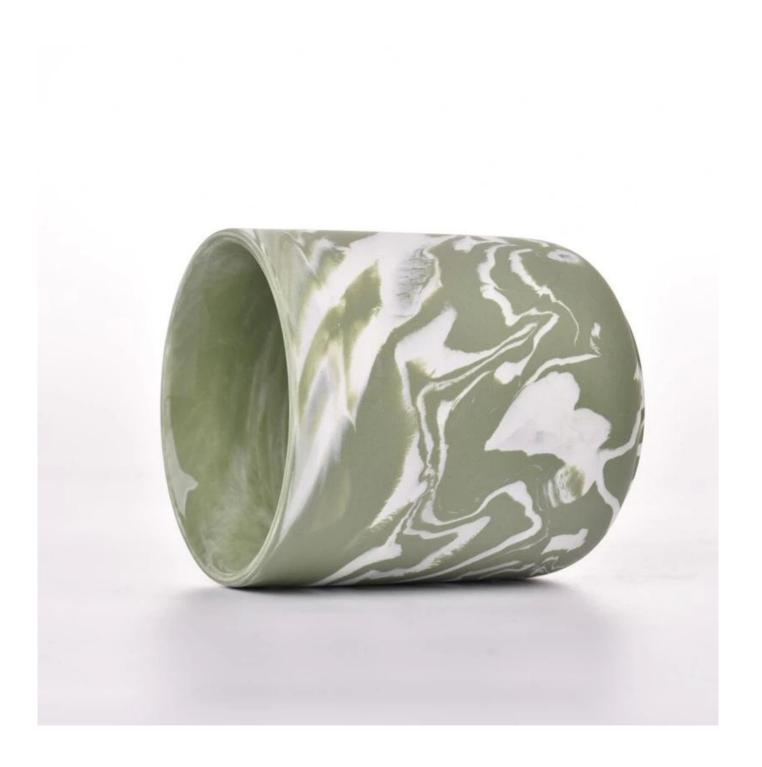

# custom ceramic candle vessels round ceramic candle container supplier

#### product description

| specification | Item No[]SGMK23041543                                             |  |  |
|---------------|-------------------------------------------------------------------|--|--|
|               | Top dia: 84mm                                                     |  |  |
|               | Bottom dia: 61mm                                                  |  |  |
|               | Height: 96mm                                                      |  |  |
|               | Weight: 287g                                                      |  |  |
|               | Capacity: 385ml                                                   |  |  |
|               | MOQ: 5000 pieces                                                  |  |  |
| sampling time | 1. 5 days if there is glassy and size                             |  |  |
|               | 2. 15 days, if you need new shapes and sizes                      |  |  |
| delivery time | About 35 days after order confirmed                               |  |  |
| payment terms | 30% deposit by T / T in advance and balance against copy of B / L |  |  |
| shipping      | by sea, by air, by express and the delivery agent acceptable      |  |  |