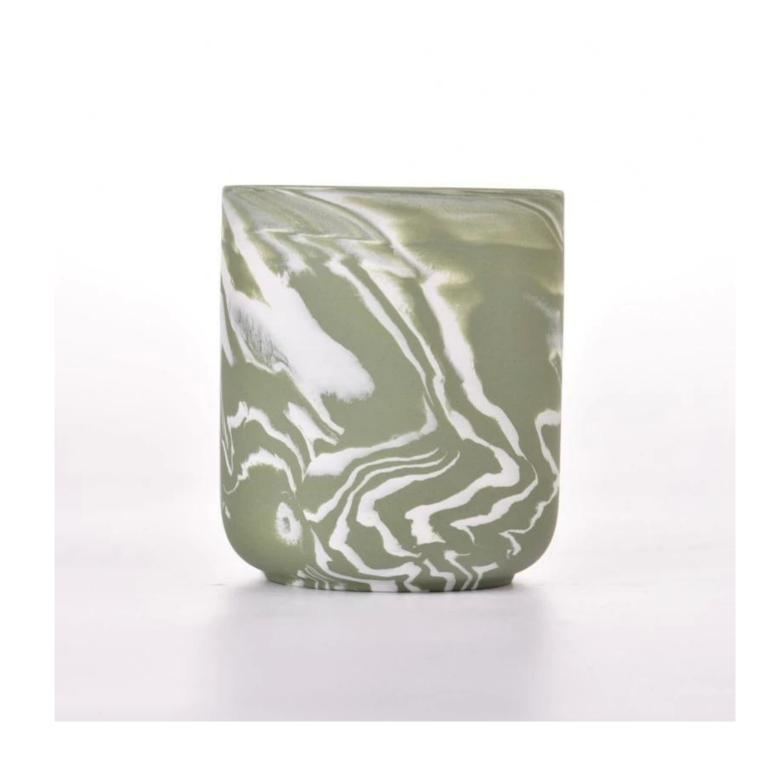

# custom ceramic candle vessels round ceramic candle container supplier

#### product description

| specification | Item No[]SGMK23041543                                             |  |  |
|---------------|-------------------------------------------------------------------|--|--|
|               | Top dia: 84mm                                                     |  |  |
|               | Bottom dia: 61mm                                                  |  |  |
|               | Height: 96mm                                                      |  |  |
|               | Weight: 287g                                                      |  |  |
|               | Capacity: 385ml                                                   |  |  |
|               | MOQ: 5000 pieces                                                  |  |  |
| sampling time | 1. 5 days if there is glassy and size                             |  |  |
|               | 2. 15 days, if you need new shapes and sizes                      |  |  |
| delivery time | About 35 days after order confirmed                               |  |  |
| payment terms | 30% deposit by T / T in advance and balance against copy of B / L |  |  |
| shipping      | by sea, by air, by express and the delivery agent acceptable      |  |  |