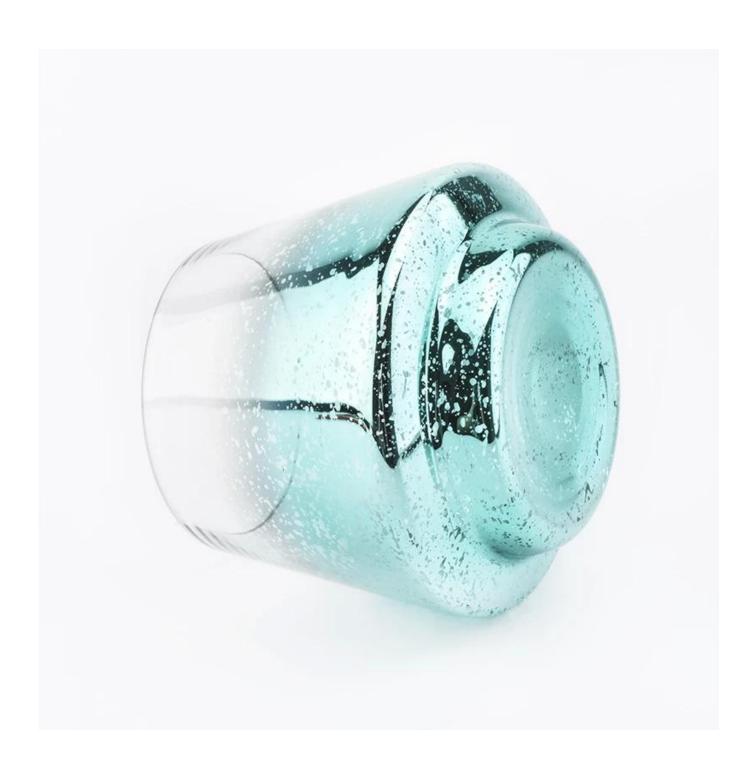

## **Product Details**

| Item numbe       | SGXS19051403                                                                                                                                                                                                |
|------------------|-------------------------------------------------------------------------------------------------------------------------------------------------------------------------------------------------------------|
| Specification    | Top dia: 75mm Bottom dia: 70mm Height: 92mm Max dia:104mm Weight: 250g Capacity: 435ml                                                                                                                      |
| Sampling time    | 1.5 days if the shape and size of the products exist 2.15 days if you need new shape and size of the products                                                                                               |
| package          | 24pcs / 36pcs / 48pcs security regular packing and so on. For export carton with egg divider                                                                                                                |
| MOQ              | 3000pcs                                                                                                                                                                                                     |
| Delivery time    | Within 35 days after the order confirmed                                                                                                                                                                    |
| Payment terms    | 30% deposit by T / T in advance, balance against copy of B / L                                                                                                                                              |
| Product features | <ol> <li>High quality and competitive prices</li> <li>Test of FDA, SGS, LFGB etc.</li> <li>Eco friendly</li> <li>It is widely aimed at weddings, parties, home, bars, etc.</li> <li>machine made</li> </ol> |