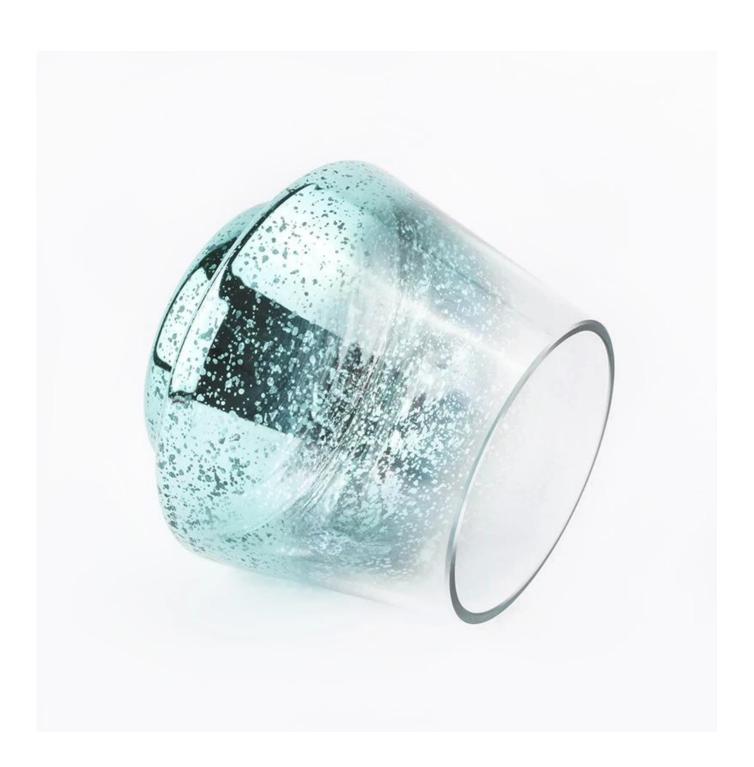

## **Product Details**

| Item numbe       | SGXS19051403                                                                                                                                                                                                |
|------------------|-------------------------------------------------------------------------------------------------------------------------------------------------------------------------------------------------------------|
| Specification    | Top dia: 75mm Bottom dia: 70mm Height: 92mm Max dia:104mm Weight: 250g Capacity: 435ml                                                                                                                      |
| Sampling time    | 1.5 days if the shape and size of the products exist 2.15 days if you need new shape and size of the products                                                                                               |
| package          | 24pcs / 36pcs / 48pcs security regular packing and so on. For export carton with egg divider                                                                                                                |
| MOQ              | 3000pcs                                                                                                                                                                                                     |
| Delivery time    | Within 35 days after the order confirmed                                                                                                                                                                    |
| Payment terms    | 30% deposit by T / T in advance, balance against copy of B / L                                                                                                                                              |
| Product features | <ol> <li>High quality and competitive prices</li> <li>Test of FDA, SGS, LFGB etc.</li> <li>Eco friendly</li> <li>It is widely aimed at weddings, parties, home, bars, etc.</li> <li>machine made</li> </ol> |