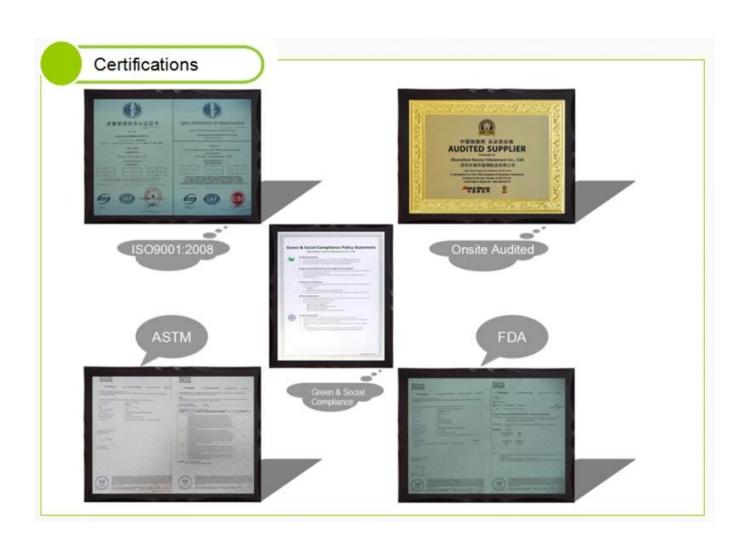

## **Product Details**

| Item numbe       | SGXS19051403                                                                                                                                                                                                |
|------------------|-------------------------------------------------------------------------------------------------------------------------------------------------------------------------------------------------------------|
| Specification    | Top dia: 75mm Bottom dia: 70mm Height: 92mm Max dia:104mm Weight: 250g Capacity: 435ml                                                                                                                      |
| Sampling time    | 1.5 days if the shape and size of the products exist 2.15 days if you need new shape and size of the products                                                                                               |
| package          | 24pcs / 36pcs / 48pcs security regular packing and so on. For export carton with egg divider                                                                                                                |
| MOQ              | 3000pcs                                                                                                                                                                                                     |
| Delivery time    | Within 35 days after the order confirmed                                                                                                                                                                    |
| Payment terms    | 30% deposit by T / T in advance, balance against copy of B / L                                                                                                                                              |
| Product features | <ol> <li>High quality and competitive prices</li> <li>Test of FDA, SGS, LFGB etc.</li> <li>Eco friendly</li> <li>It is widely aimed at weddings, parties, home, bars, etc.</li> <li>machine made</li> </ol> |