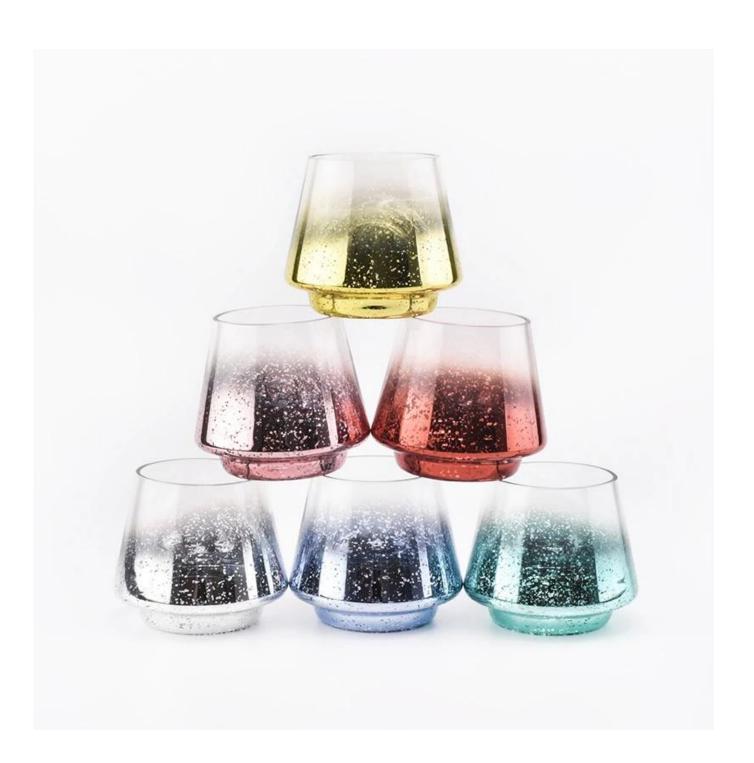

## **Custom Christmas Holiday Mercury Glass Candle Jars**

- 1.Sunny Group has offered glassware for 26 years with all kinds of products being exported to more than 30 countries and regions.
- 2.We are the exclusive supplier of Nest Fragrance, Candle Lite, UGG etc popular brands, which 80% aroma vessels are from Sunny Glassware.
- 3. Focusing on luxury fragrance products in the latest 10 years, Sunny Glassware is the supplier of 80% fragrance brands in the United States.

## **Product Details**

| Item numbe       | SGXS19051403                                                                                                                                                                                                |
|------------------|-------------------------------------------------------------------------------------------------------------------------------------------------------------------------------------------------------------|
| Specification    | Top dia: 75mm Bottom dia: 70mm Height: 92mm Max dia:104mm Weight: 250g Capacity: 435ml                                                                                                                      |
| Sampling time    | 1.5 days if the shape and size of the products exist 2.15 days if you need new shape and size of the products                                                                                               |
| package          | 24pcs / 36pcs / 48pcs security regular packing and so on. For export carton with egg divider                                                                                                                |
| MOQ              | 3000pcs                                                                                                                                                                                                     |
| Delivery time    | Within 35 days after the order confirmed                                                                                                                                                                    |
| Payment terms    | 30% deposit by T / T in advance, balance against copy of B / L                                                                                                                                              |
| Product features | <ol> <li>High quality and competitive prices</li> <li>Test of FDA, SGS, LFGB etc.</li> <li>Eco friendly</li> <li>It is widely aimed at weddings, parties, home, bars, etc.</li> <li>machine made</li> </ol> |