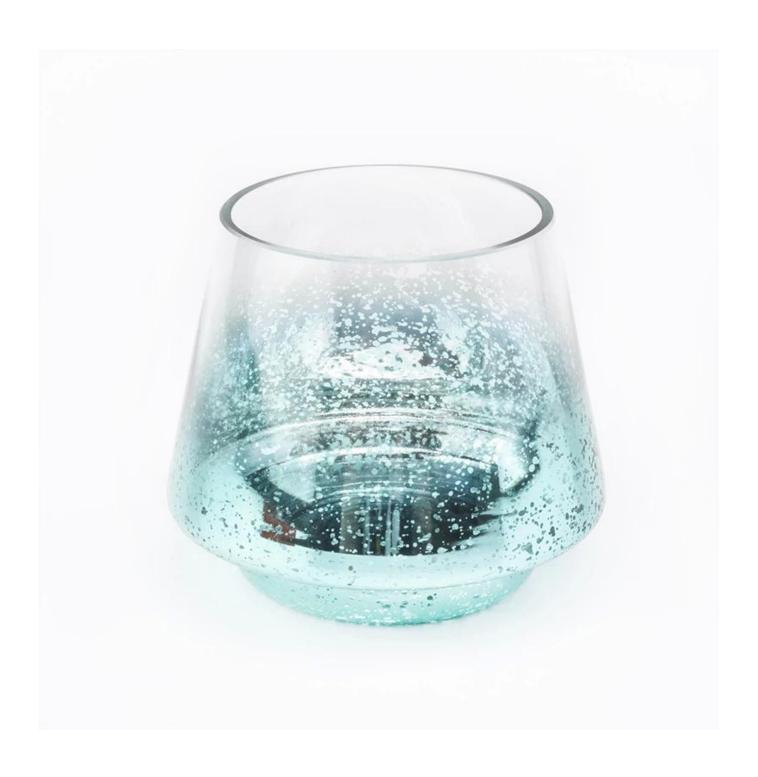

## **Product Details**

| Item numbe       | SGXS19051403                                                                                                                                                                                                |
|------------------|-------------------------------------------------------------------------------------------------------------------------------------------------------------------------------------------------------------|
| Specification    | Top dia: 75mm Bottom dia: 70mm Height: 92mm Max dia:104mm Weight: 250g Capacity: 435ml                                                                                                                      |
| Sampling time    | 1.5 days if the shape and size of the products exist 2.15 days if you need new shape and size of the products                                                                                               |
| package          | 24pcs / 36pcs / 48pcs security regular packing and so on. For export carton with egg divider                                                                                                                |
| MOQ              | 3000pcs                                                                                                                                                                                                     |
| Delivery time    | Within 35 days after the order confirmed                                                                                                                                                                    |
| Payment terms    | 30% deposit by T / T in advance, balance against copy of B / L                                                                                                                                              |
| Product features | <ol> <li>High quality and competitive prices</li> <li>Test of FDA, SGS, LFGB etc.</li> <li>Eco friendly</li> <li>It is widely aimed at weddings, parties, home, bars, etc.</li> <li>machine made</li> </ol> |